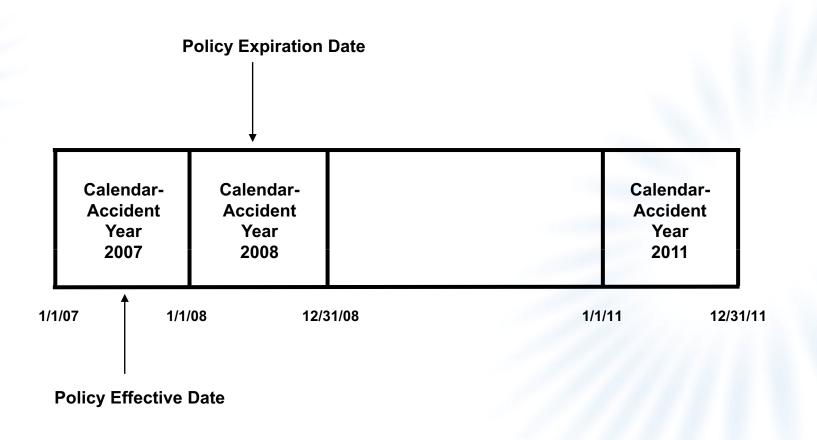

## **Calendar-Accident Year Financial Aggregate Data**

## **Financial Aggregate Calls**

- 1<sup>st</sup> report for a policy year is 24 months after the beginning of the policy year
  - E.g. Policy year 2007 would be at first report on 12/31/2008
- 1<sup>st</sup> report for a calendar-accident year is 12 months after the beginning of the calendar-accident year
  - E.g. Calendar-accident year 2007 would be at first report on 12/31/2007