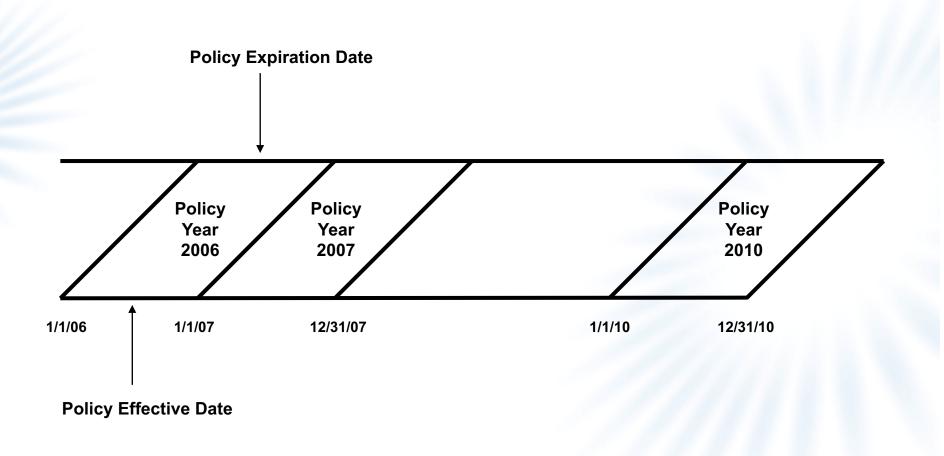

## **Policy Year Financial Aggregate Data**

## **Financial Aggregate Calls**

- 1<sup>st</sup> report for a policy year is 24 months after the beginning of the policy year
  - E.g. Policy year 2007 would be at first report on 12/31/2008
- 1<sup>st</sup> report for a calendar-accident year is 12 months after the beginning of the calendar-accident year
  - E.g. Calendar-accident year 2007 would be at first report on 12/31/2007