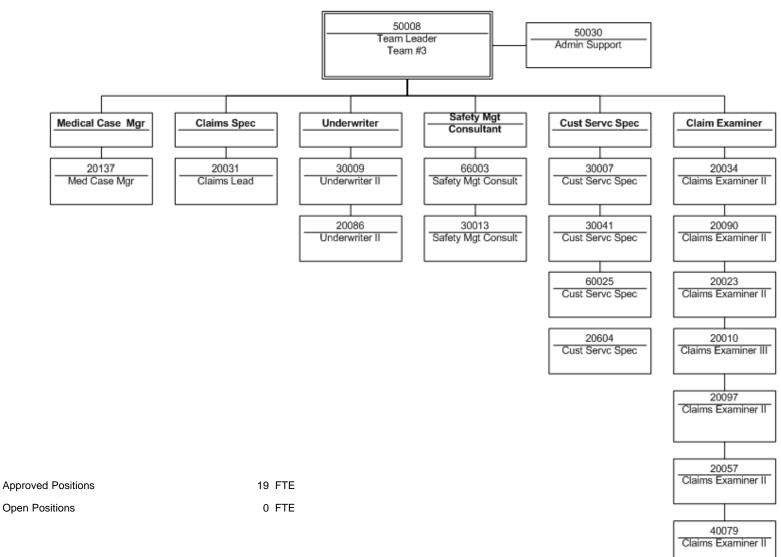

### **Operations**

Approved Positions 4 FTE

Total Approved Positions 143 FTE

Open Positions 6 FTE

Open Positions On Hold 5 FTE

Updated 12/01/09

Updated 12/01/09

Open Positions On Hold