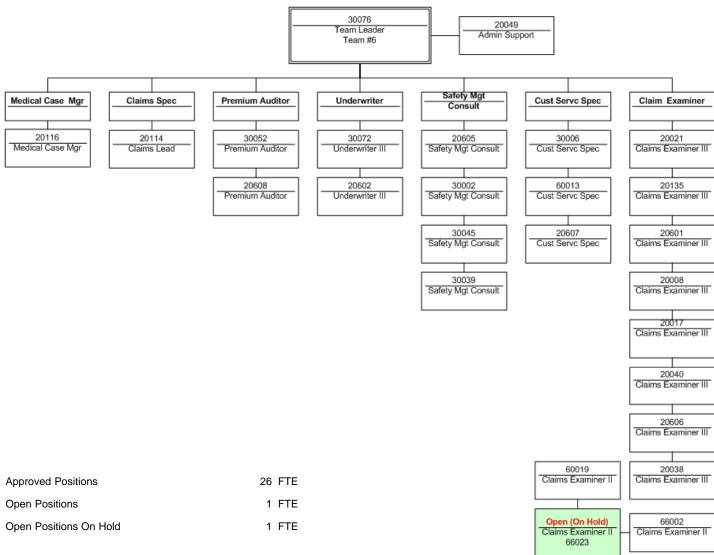

# **Corporate Support**

Approved Positions 6 FTE

Total Approved Positions 32 FTE

Open Positions 3 FTE

Open Positions On Hold 1 FTE