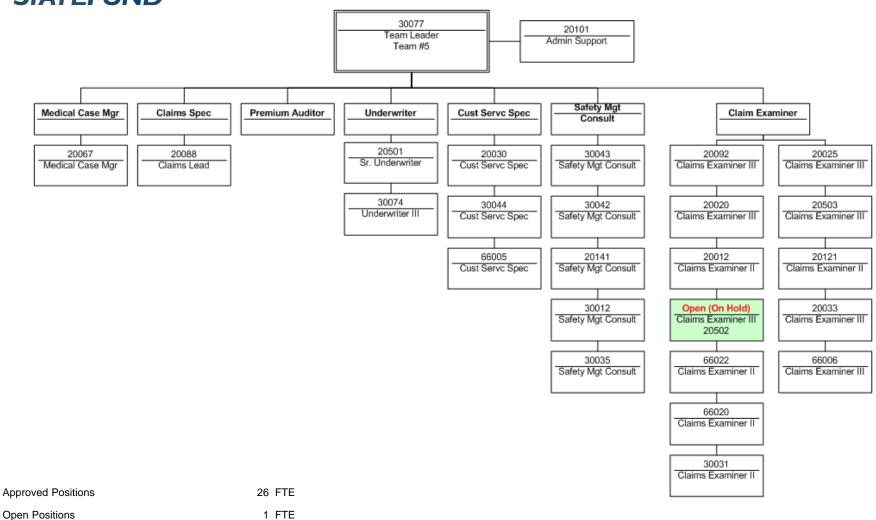

# **Corporate Support**

Approved Positions 6 FTE

Total Approved Positions 32 FTE

Open Positions 3 FTE

Open Positions On Hold 1 FTE