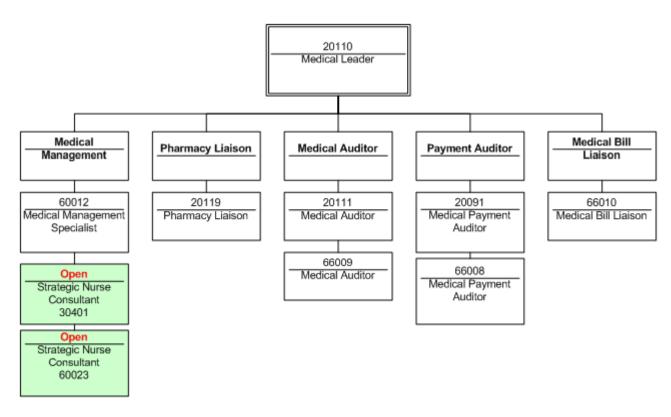

Positions 143 FTE

Open Positions 6 FTE

Open Positions On Hold 5 FTE











Updated 12/01/09





Updated 12/01/09



Open Positions On Hold







# **Corporate Support**





Approved Positions 6 FTE

Total Approved Positions 32 FTE

Open Positions 3 FTE

Open Positions On Hold 1 FTE

# **Corporate Support - Controller**





Approved Positions 10 FTE

Open Positions 2 FTE

Open Positions On Hold 1 FTE

#### **Corporate Support – Support Services**



Approved Positions

16 FTE

Open Positions

# **Operations Support**





Approved Positions 12.75 FTE

Total Approved Positions 42.75 FTE

Open Positions 4.5 FTE

Open Positions On Hold 0 FTE

### **Operations Support – Claims Program**









Approved Positions 7.5 FTE

Open Positions 0 FTE

### **Operations Support – Medical**





Approved Positions

9 FTE

Open Positions

# **Information Technology**





Approved Positions 8 FTE

Total Approved Positions 53.75 FTE

Open Positions 5 FTE

Open Positions On Hold 2 FTE

# **Information Technology - Architecture**





Approved Positions

6 FTE

Open Positions

### **Information Technology – Enterprise Applications**



STATE FUND

**Approved Positions** 

Open Positions On Hold

Open Positions

# **Information Technology – Insurance Applications**



Approved Positions 13 FTE

STATE FUND

Open Positions 1 FTE

Open Positions On Hold 1 FTE

### **Information Technology – Operations**





**Approved Positions** 

Open Positions

13.75 FTE

1 FTE

Updated 12/01/09