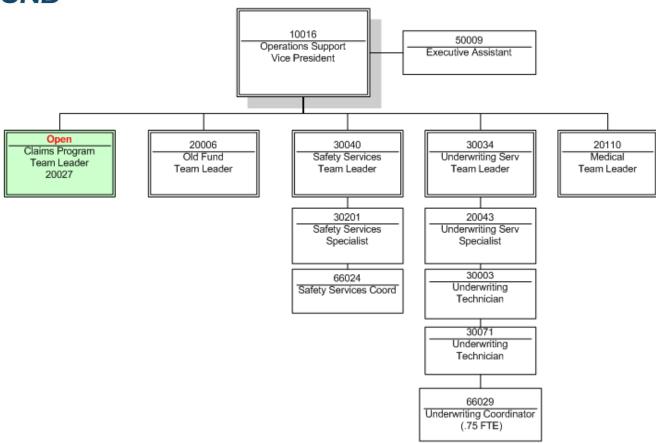

# **Operations Support**

Approved Positions 12.75 FTE

Total Approved Positions 42.75 FTE

Open Positions 4.5 FTE

Open Positions On Hold 0 FTE

### **Operations Support – Claims Program**

Approved Positions 7.5 FTE

Open Positions 0 FTE

### **Operations Support – Medical**

Approved Positions

9 FTE

Open Positions