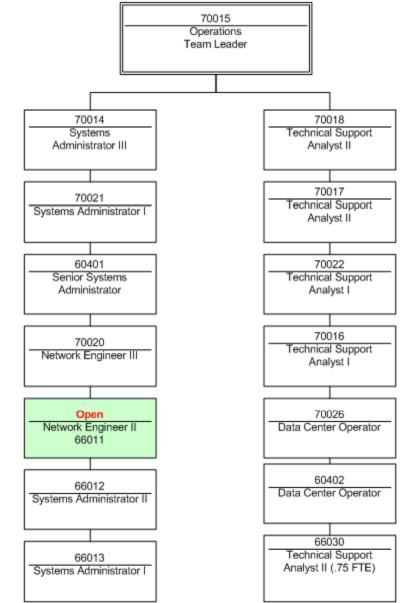

### **Information Technology – Operations**

**Approved Positions** 

Open Positions

13.75 FTE

1 FTE

Updated 12/01/09