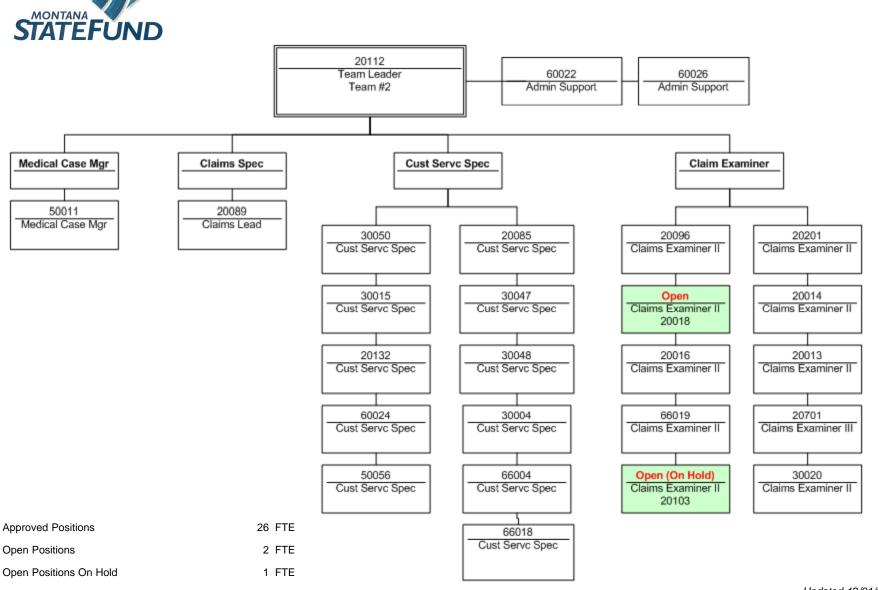

### **Operations**

Approved Positions 4 FTE

Total Approved Positions 143 FTE

Open Positions 6 FTE

Open Positions On Hold 5 FTE

Updated 12/01/09

Updated 12/01/09

Open Positions On Hold