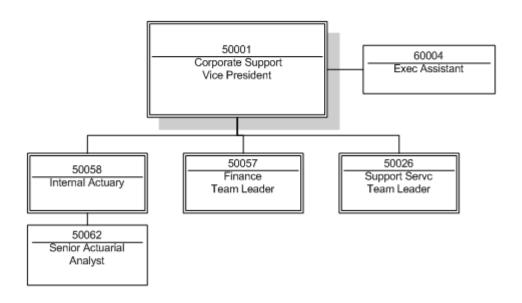

# **Corporate Support**

Approved Positions 6 FTE

Total Approved Positions 32 FTE

Open Positions 3 FTE

Open Positions On Hold 1 FTE