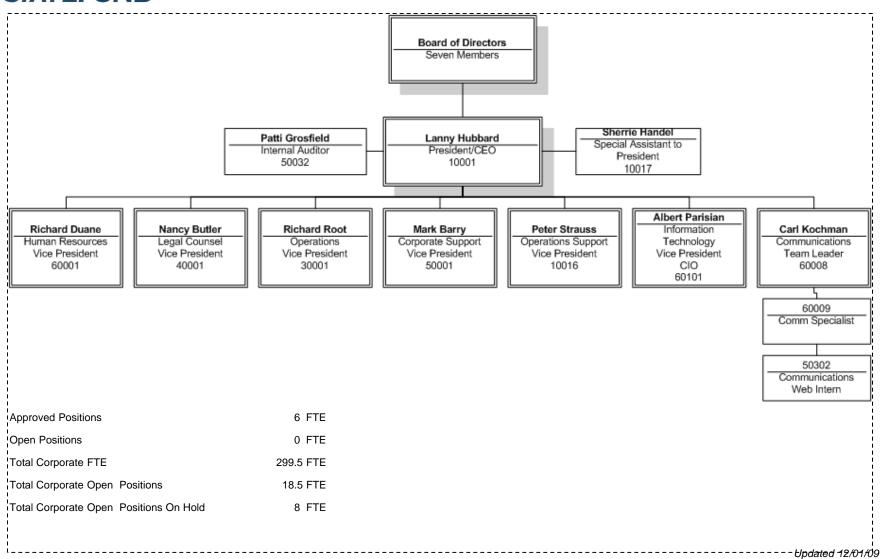

### **Executive Management**

#### **Human Resources**

Approved Positions

Open Positions 0 FTE

# **Legal Counsel**

Approved Positions

16 FTE

Open Positions

### **Operations**

Approved Positions 4 FTE

Total Approved Positions 143 FTE

Open Positions 6 FTE

Open Positions On Hold 5 FTE

Updated 12/01/09

Updated 12/01/09

Open Positions On Hold

# **Corporate Support**

Approved Positions 6 FTE

Total Approved Positions 32 FTE

Open Positions 3 FTE

Open Positions On Hold 1 FTE

# **Operations Support**

Approved Positions 12.75 FTE

Total Approved Positions 42.75 FTE

Open Positions 4.5 FTE

Open Positions On Hold 0 FTE

# **Information Technology**

Approved Positions 8 FTE

Total Approved Positions 53.75 FTE

Open Positions 5 FTE

Open Positions On Hold 2 FTE