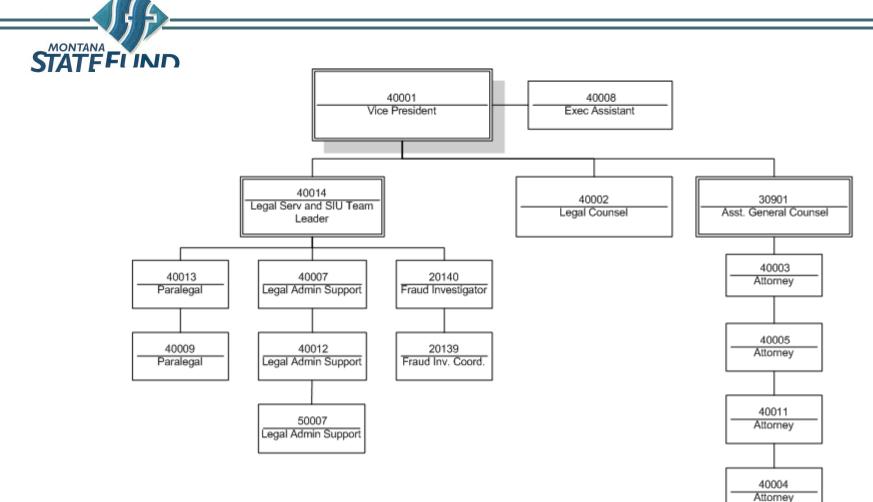

### **Executive Management**





#### **Human Resources**





Approved Positions

Open Positions 0 FTE

# **Legal Counsel**



Approved Positions

16 FTE

Open Positions

### **Operations**





Approved Positions 4 FTE

Total Approved Positions 143 FTE

Open Positions 6 FTE

Open Positions On Hold 5 FTE











Updated 12/01/09





Updated 12/01/09



Open Positions On Hold







# **Corporate Support**





Approved Positions 6 FTE

Total Approved Positions 32 FTE

Open Positions 3 FTE

Open Positions On Hold 1 FTE

# **Corporate Support - Controller**





Approved Positions 10 FTE

Open Positions 2 FTE

Open Positions On Hold 1 FTE

#### **Corporate Support – Support Services**



Approved Positions

16 FTE

Open Positions

# **Operations Support**





Approved Positions 12.75 FTE

Total Approved Positions 42.75 FTE

Open Positions 4.5 FTE

Open Positions On Hold 0 FTE

### **Operations Support – Claim