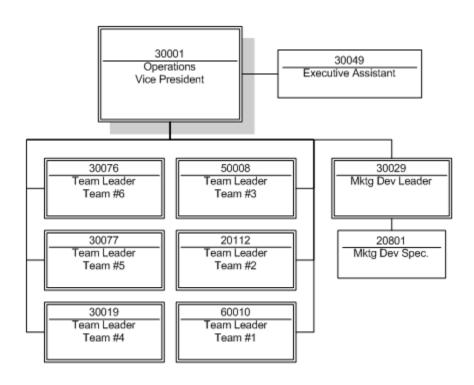

### **Operations**

Approved Positions 4 FTE

Total Approved Positions 143 FTE

Open Positions 6 FTE

Open Positions On Hold 5 FTE

Updated 12/01/09

Updated 12/01/09

Open Positions On Hold