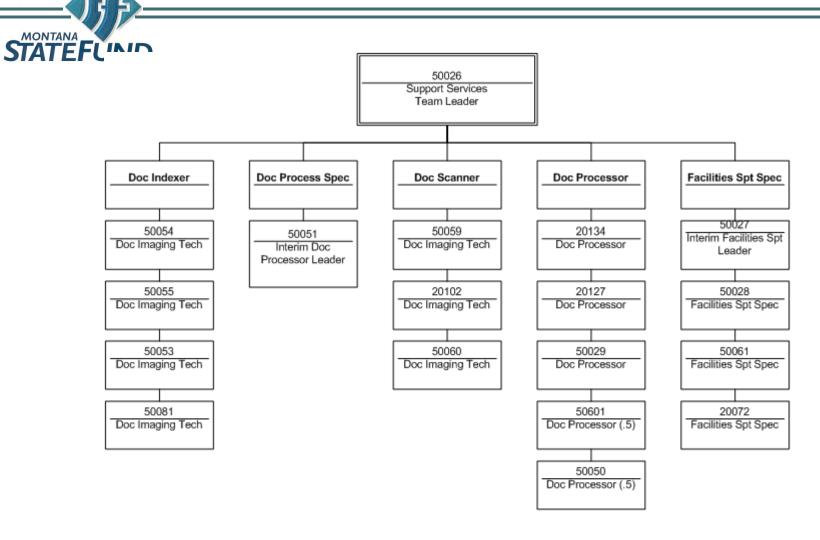

#### **Corporate Support – Support Services**

Approved Positions

16 FTE

Open Positions