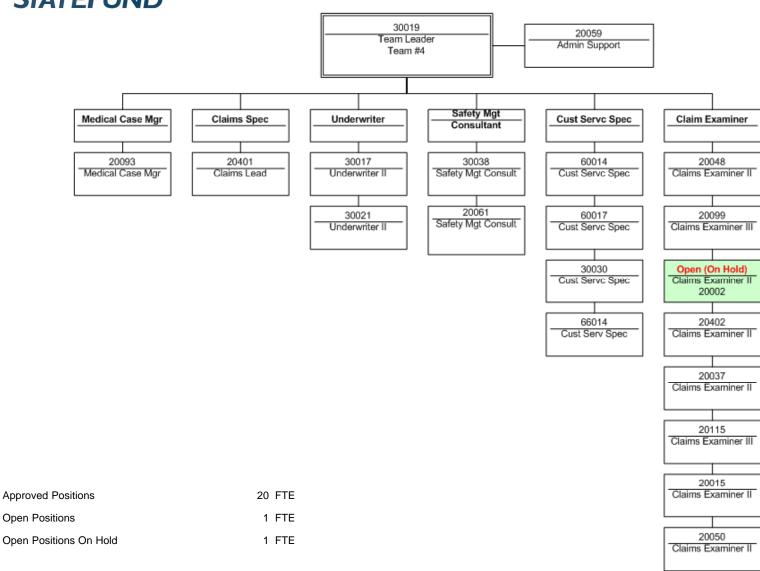

### **Operations**

Approved Positions 4 FTE

Total Approved Positions 143 FTE

Open Positions 6 FTE

Open Positions On Hold 5 FTE

Updated 12/01/09

Updated 12/01/09

Open Positions On Hold