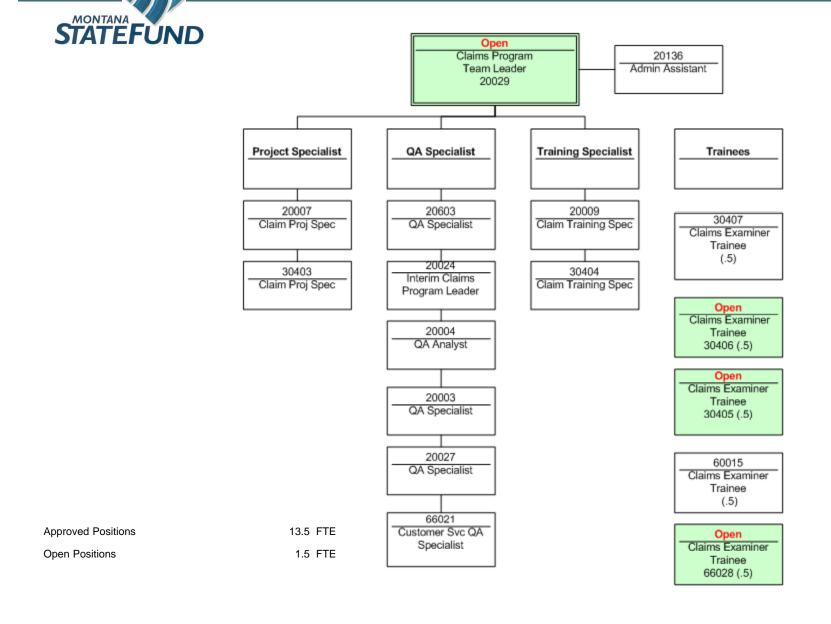

### **Operations Support – Claims Program**

Approved Positions 7.5 FTE

Open Positions 0 FTE