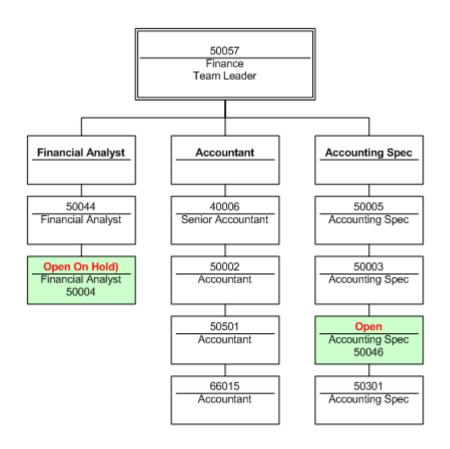

# **Corporate Support - Controller**

Approved Positions 10 FTE

Open Positions 2 FTE

Open Positions On Hold 1 FTE