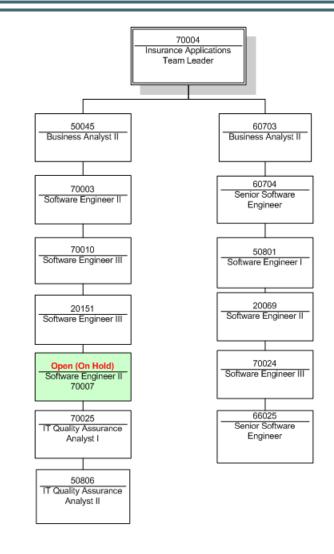

# **Information Technology – Insurance Applications**

Approved Positions 13 FTE

STATE FUND

Open Positions 1 FTE

Open Positions On Hold 1 FTE