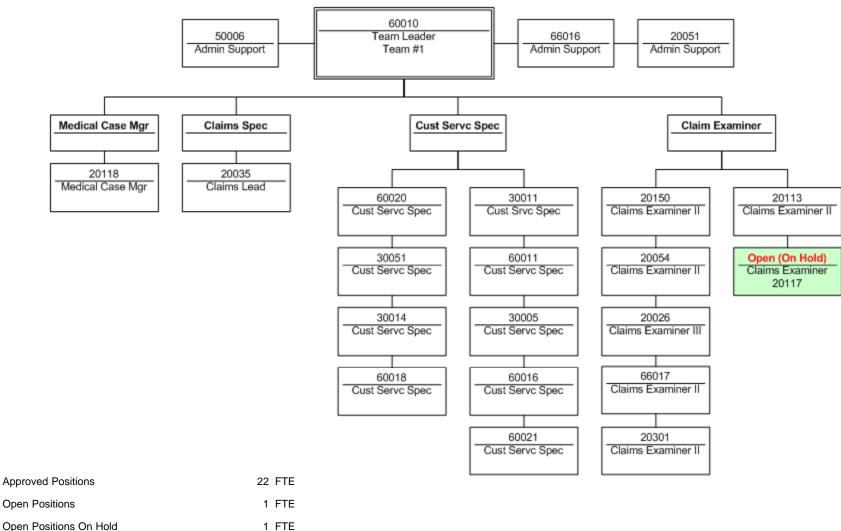

### **Operations**

Approved Positions 4 FTE

Total Approved Positions 143 FTE

Open Positions 6 FTE

Open Positions On Hold 5 FTE

Updated 12/01/09

Updated 12/01/09

Open Positions On Hold