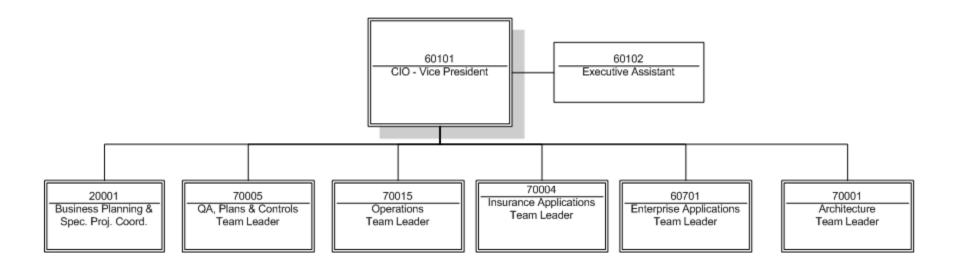

# **Information Technology**

Approved Positions 8 FTE

Total Approved Positions 53.75 FTE

Open Positions 5 FTE

Open Positions On Hold 2 FTE