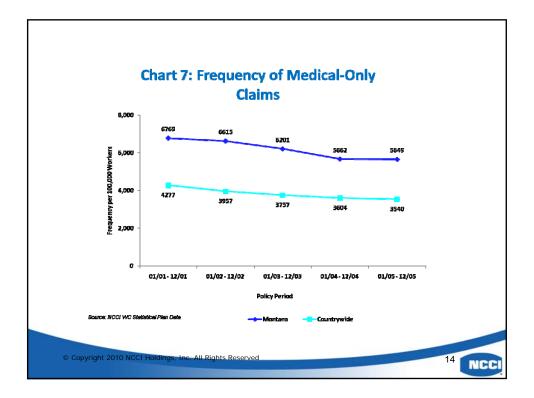

| Chart 13: Back-Rel                                                                            | ated Inju | r <mark>ies in Mon</mark> t | tana            |
|-----------------------------------------------------------------------------------------------|-----------|-----------------------------|-----------------|
| Compared to Co                                                                                | ountrywid | e, 2002-200                 | )6              |
|                                                                                               | Montana   | Countrywide                 | %<br>Difference |
| Back-related PPD claims as a percentage of all PPD claims                                     | 36.5%     | 17.0%                       | 114.7%