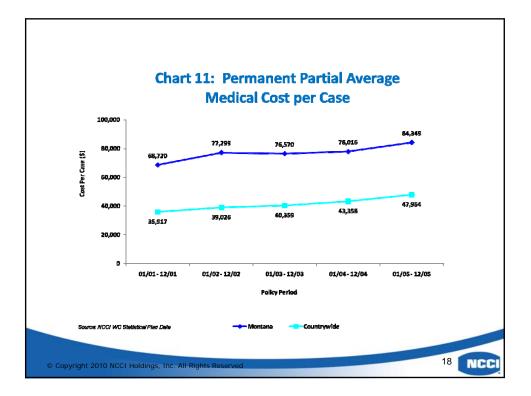

| Chart 13: Back-Rel                                                                            | ated Inju | r <mark>ies in Mon</mark> t | tana            |
|-----------------------------------------------------------------------------------------------|-----------|-----------------------------|-----------------|
| Compared to Co                                                                                | ountrywid | e, 2002-200                 | )6              |
|                                                                                               | Montana   | Countrywide                 | %<br>Difference |
| Back-related PPD claims as a percentage of all PPD claims                                     | 36.5%     | 17.0%                       | 114.7%          |
| Back