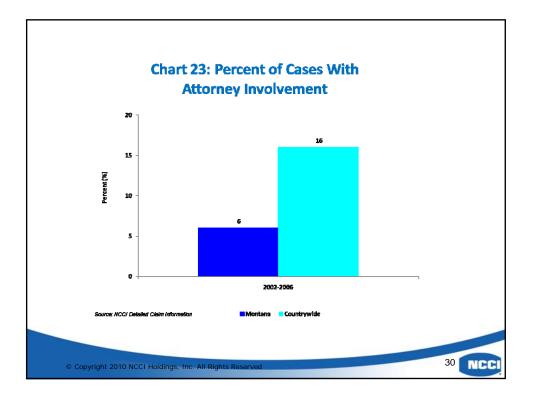

| Chart 13: Back-Rel                                                                            | ated Inju | r <mark>ies in Mon</mark> t | tana            |
|-----------------------------------------------------------------------------------------------|-----------|-----------------------------|-----------------|
| Compared to Co                                                                                | ountrywid | e, 2002-200                 | )6              |
|                                                                                               | Montana   | Countrywide                 | %<br>Difference |
| Back-related PPD claims as a percentage of all PPD claims                                     | 36.5%     | 17.0%                       | 114.7%          |
| Back-related PPD medical incurred<br>dollars as a percentage of total<br>PPD medical incurred | 40.4%     | 19.5%                       | 107.2%          |
| Average medical cost per case for<br>back-related injuries (PPD Claims)                       | \$34,973  | \$27,818                    | 25.7%           |