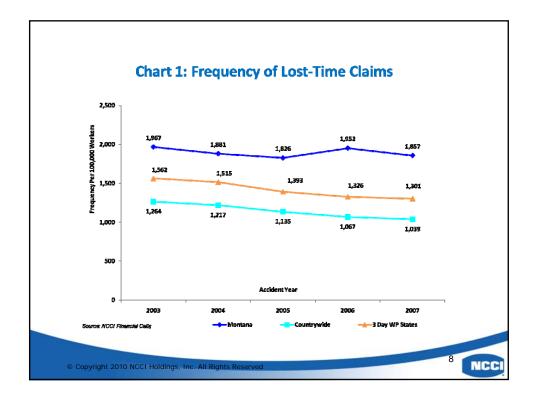

| Chart 13: Back-Rel                                                                            | ated Inju | r <mark>ies in Mon</mark> t | tana            |
|-----------------------------------------------------------------------------------------------|-----------|-----------------------------|-----------------|
| Compared to Co                                                                                | ountrywid | e, 2002-200                 | )6              |
|                                                                                               | Montana   | Countrywide                 | %<br>Difference |
| Back-related PPD claims as a percentage of all PPD claims                                     | 36.5%     | 17.0%                       | 114.