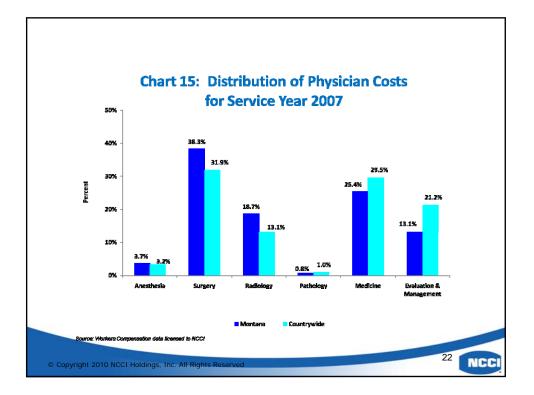

|
|-----------------------------------|-----------------------------------|------------------------------------|
| Service Group                     | % Greater Than<br>Medicare        | Rank (out of 42 states<br>studied) |
| Surgery                           | 153                               | 12                                 |
| Radiology                         | 151                               | 6                                  |
| General Medicine                  | 31                                | 28                                 |
| Physical Medicine<br>Evaluation & | 25                                | 23                                 |
| Management                        | 0                                 | 36                                 |