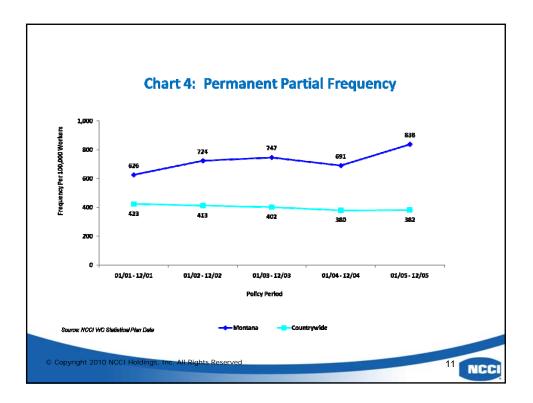

| Chart 13: Back-Rel                                                                            | ated Inju | r <mark>ies in Mon</mark> t | tana            |
|-----------------------------------------------------------------------------------------------|-----------|-----------------------------|-----------------|
| Compared to Co                                                                                | ountrywid | e, 2002-200                 | )6              |
|                                                                                               | Montana   | Countrywide                 | %<br>Difference |
| Back-related PPD claims as a percentage of all PPD claims                                     | 36.5%     | 17.0%                       | 114.7%