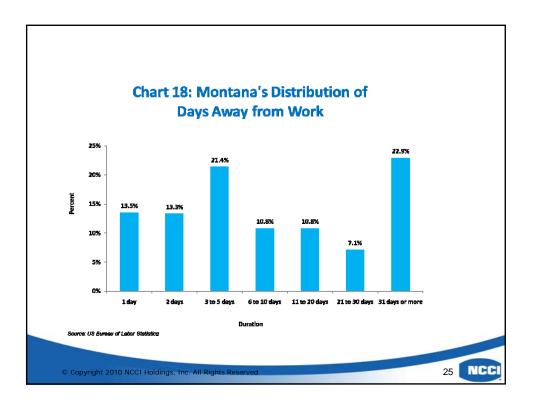

|
|-----------------------------------|-----------------------------------|------------------------------------|
| Service Group                     | % Greater Than<br>Medicare        | Rank (out of 42 states<br>studied) |
| Surgery                           | 153                               | 12                                 |
| Radiology                         | 151                               | 6                                  |
| General Medicine                  | 31                                | 28                                 |
| Physical Medicine<br>Evaluation & | 25                                | 23                                 |
| Management                        | 0                                 | 36                                 |