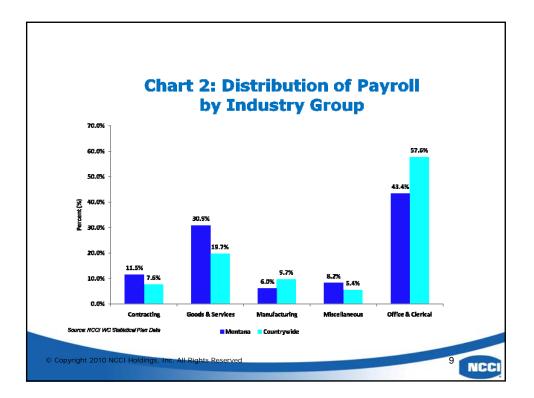

| Chart 13: Back-Rel                                                                            | ated Inju | r <mark>ies in Mon</mark> t | tana            |
|-----------------------------------------------------------------------------------------------|-----------|-----------------------------|-----------------|
| Compared to Co                                                                                | ountrywid | e, 2002-200                 | )6              |
|                                                                                               | Montana   | Countrywide                 | %<br>Difference |
| Back-related PPD claims as a percentage of all PPD claims                                     | 36.5%     | 17.0%                       | 114.7%          |
| Back-related PPD medical incurred<br>dollars as a percentage of total<br>PPD medical incurred | 40.4%     | 19.5%                       | 107.2%          |
| Average medical cost per case for<br>back-related injuries (PPD Claims)                       | \$34,973  | \$27,818                    | 25.7%           |