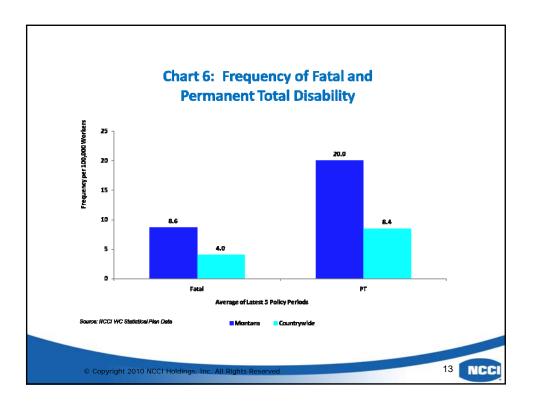

| Chart 13: Back-Rel                                                                            | ated Inju | r <mark>ies in Mon</mark> t | tana            |
|-----------------------------------------------------------------------------------------------|-----------|-----------------------------|-----------------|
| Compared to Co                                                                                | ountrywid | e, 2002-200                 | )6              |
|                                                                                               | Montana   | Countrywide                 | %<br>Difference |
| Back-related PPD claims as a percentage of all PPD claims                                     | 36.5%     | 17.0%                       | 114.7%