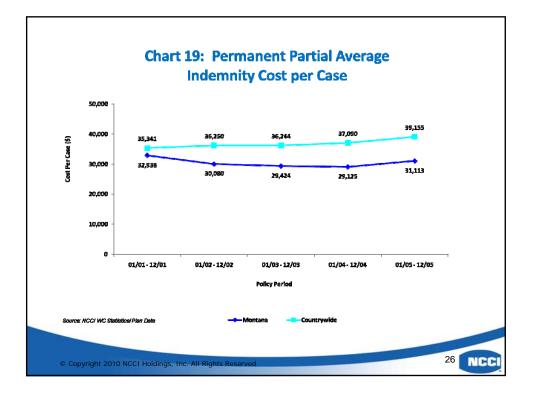

|
|-----------------------------------|-----------------------------------|------------------------------------|
| Service Group                     | % Greater Than<br>Medicare        | Rank (out of 42 states<br>studied) |
| Surgery                           | 153                               | 12                                 |
| Radiology                         | 151                               | 6                                  |
| General Medicine                  | 31                                | 28                                 |
| Physical Medicine<br>Evaluation & | 25                                | 23                                 |
| Management                        | 0                                 | 36                                 |