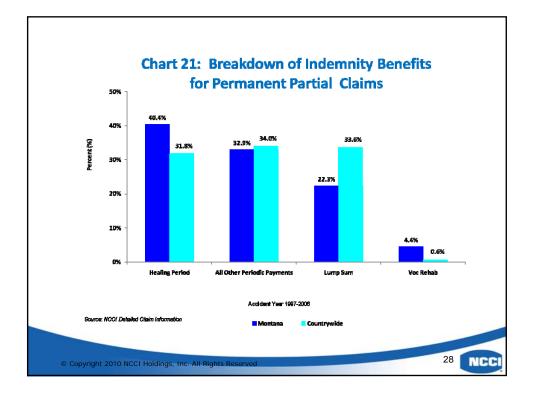

| Chart 13: Back-Rel                                                                            | ated Inju | r <mark>ies in Mon</mark> t | tana            |
|-----------------------------------------------------------------------------------------------|-----------|-----------------------------|-----------------|
| Compared to Co                                                                                | ountrywid | e, 2002-200                 | )6              |
|                                                                                               | Montana   | Countrywide                 | %<br>Difference |
| Back-related PPD claims as a percentage of all PPD claims                                     | 36.5%     | 17.0%                       | 114.7%          |
| Back-related PPD medical incurred<br>dollars as a percentage of total<br>PPD medical incurred | 40.4%     | 19.5%                       | 107.2%          |
| Average medical cost per case for<br>back-related injuries (PPD Claims)                       | \$34,973  | \$27,818                    | 25.7%           |