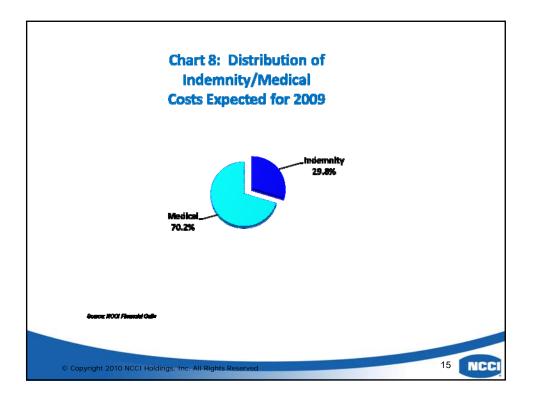

| Chart 13: Back-Rel                                                                            | ated Inju | r <mark>ies in Mon</mark> t | tana            |
|-----------------------------------------------------------------------------------------------|-----------|-----------------------------|-----------------|
| Compared to Co                                                                                | ountrywid | e, 2002-200                 | )6              |
|                                                                                               | Montana   | Countrywide                 | %<br>Difference |
| Back-related PPD claims as a percentage of all PPD claims                                     | 36.5%     | 17.0%                       | 114.7%          |