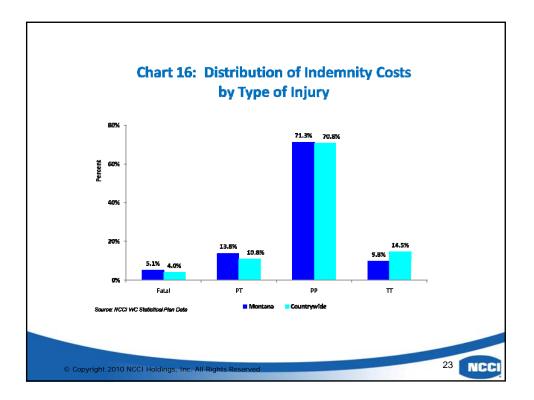

| Chart 13: Back-Rel                                                                            | ated Inju | r <mark>ies in Mon</mark> t | tana            |
|-----------------------------------------------------------------------------------------------|-----------|-----------------------------|-----------------|
| Compared to Co                                                                                | ountrywid | e, 2002-200                 | )6              |
|                                                                                               | Montana   | Countrywide                 | %<br>Difference |
| Back-related PPD claims as a percentage of all PPD claims                                     | 36.5%     | 17.0%                       | 114.7%          |
| Back-related PPD medical incurred<br>dollars as a percentage of total<br>PPD medical incurred | 40.4%     | 19.5%                       | 107.2%          |
| Average medical cost per case for<br>back-related injuries (PPD Claims)                       | \$34,973  | \$27,818                    | 25.7%           |