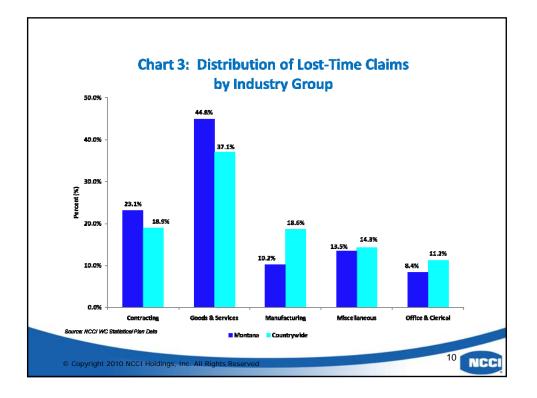

| Chart 13: Back-Rel                                                                            | ated Inju | r <mark>ies in Mon</mark> t | tana            |
|-----------------------------------------------------------------------------------------------|-----------|-----------------------------|-----------------|
| Compared to Co                                                                                | ountrywid | e, 2002-200                 | )6              |
|                                                                                               | Montana   | Countrywide                 | %<br>Difference |
| Back-related PPD claims as a percentage of all PPD claims                                     | 36.5%     | 17.0%                       | 114.7%          |
| Back-related PPD medical incurred<br>dollars as a percentage of total<br>PPD medical incurred | 40.4%     | 19.5%                       | 107.2%          |
| Average medical cost per case for<br>back-related injuries (PPD Claims)                       | \$34,973  | \$27,818                    | 25.7%           |