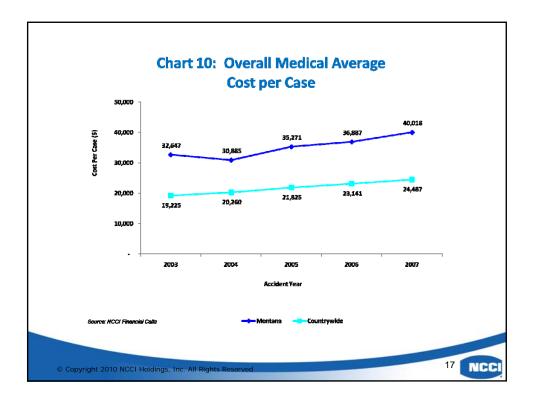

| Chart 13: Back-Rel                                                                            | ated Inju | r <mark>ies in Mon</mark> t | tana            |
|-----------------------------------------------------------------------------------------------|-----------|-----------------------------|-----------------|
| Compared to Co                                                                                | ountrywid | e, 2002-200                 | )6              |
|                                                                                               | Montana   | Countrywide                 | %<br>Difference |
| Back-related PPD claims as a percentage of all PPD claims                                     | 36.5%     | 17.0%                       | 114.7%          |
| Ba