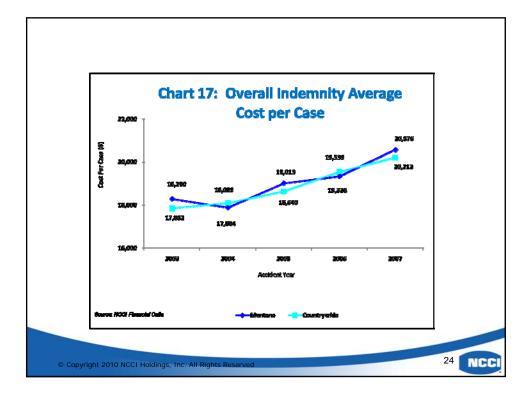

|
|-----------------------------------|-----------------------------------|------------------------------------|
| Service Group                     | % Greater Than<br>Medicare        | Rank (out of 42 states<br>studied) |
| Surgery                           | 153                               | 12                                 |
| Radiology                         | 151                               | 6                                  |
| General Medicine                  | 31                                | 28                                 |
| Physical Medicine<br>Evaluation & | 25                                | 23                                 |
| Management                        | 0                                 | 36                                 |