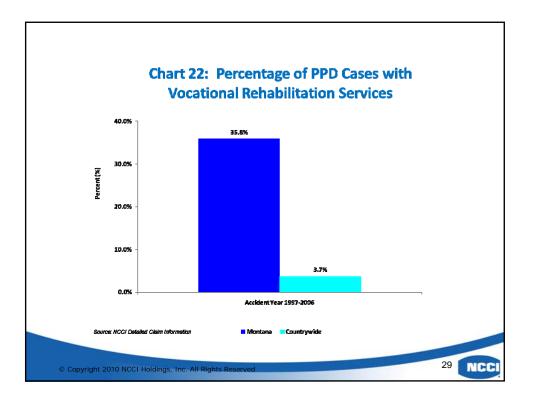

| Chart 13: Back-Rel                                                                            | ated Inju | r <mark>ies in Mon</mark> t | tana            |
|-----------------------------------------------------------------------------------------------|-----------|-----------------------------|-----------------|
| Compared to Co                                                                                | ountrywid | e, 2002-200                 | )6              |
|                                                                                               | Montana   | Countrywide                 | %<br>Difference |
| Back-related PPD claims as a percentage of all PPD claims                                     | 36.5%     | 17.0%                       | 114.7%          |
| Back-related PPD medical incurred<br>dollars as a percentage of total<br>PPD medical incurred | 40.4%     | 19.5%                       | 107.2%          |
| Average medical cost per case for<br>back-related injuries (PPD Claims)                       | \$34,973  | \$27,818                    | 25.7%           |