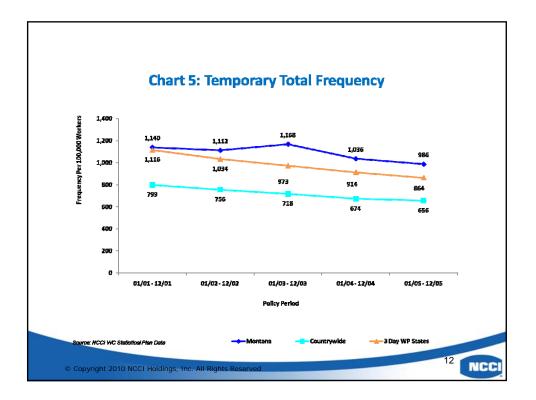

| Chart 13: Back-Rel                                                                            | ated Inju | r <mark>ies in Mon</mark> t | tana            |
|-----------------------------------------------------------------------------------------------|-----------|-----------------------------|-----------------|
| Compared to Co                                                                                | ountrywid | e, 2002-200                 | )6              |
|                                                                                               | Montana   | Countrywide                 | %<br>Difference |
| Back-related PPD claims as a percentage of all PPD claims                                     | 36.5%     | 17.0%                       | 114.7%