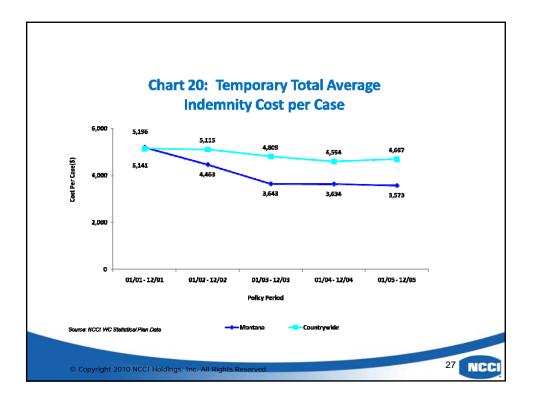

| Chart 13: Back-Rel                                                                            | ated Inju | r <mark>ies in Mon</mark> t | tana            |
|-----------------------------------------------------------------------------------------------|-----------|-----------------------------|-----------------|
| Compared to Co                                                                                | ountrywid | e, 2002-200                 | )6              |
|                                                                                               | Montana   | Countrywide                 | %<br>Difference |
| Back-related PPD claims as a percentage of all PPD claims                                     | 36.5%     | 17.0%                       | 114.7%          |
| Back-related PPD medical incurred<br>dollars as a percentage of total<br>PPD medical incurred | 40.4%     | 19.5%                       | 107.2%          |
| Average medical cost per case for<br>back-related injuries (PPD Claims)                       | \$34,973  | \$27,818                    | 25.7%           |