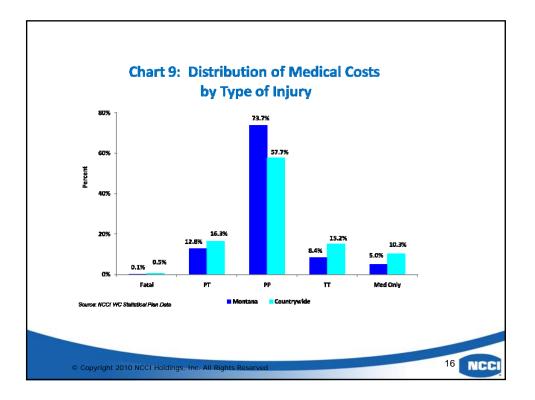

| Chart 13: Back-Rel                                                                            | ated Inju | r <mark>ies in Mon</mark> t | tana            |
|-----------------------------------------------------------------------------------------------|-----------|-----------------------------|-----------------|
| Compared to Co                                                                                | ountrywid | e, 2002-200                 | )6              |
|                                                                                               | Montana   | Countrywide                 | %<br>Difference |
| Back-related PPD claims as a percentage of all PPD claims                                     | 36.5%     | 17.0%                       | 114.7%          |
|