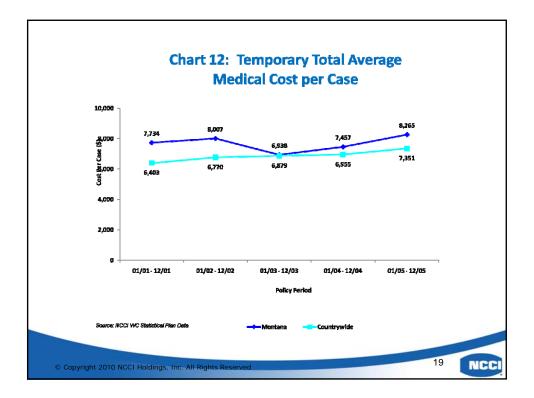

| Chart 13: Back-Rel                                                                            | ated Inju | r <mark>ies in Mon</mark> t | tana            |
|-----------------------------------------------------------------------------------------------|-----------|-----------------------------|-----------------|
| Compared to Co                                                                                | ountrywid | e, 2002-200                 | )6              |
|                                                                                               | Montana   | Countrywide                 | %<br>Difference |
| Back-related PPD claims as a percentage of all PPD claims                                     | 36.5%     | 17.0%                       | 114.7%          |
| Back-r