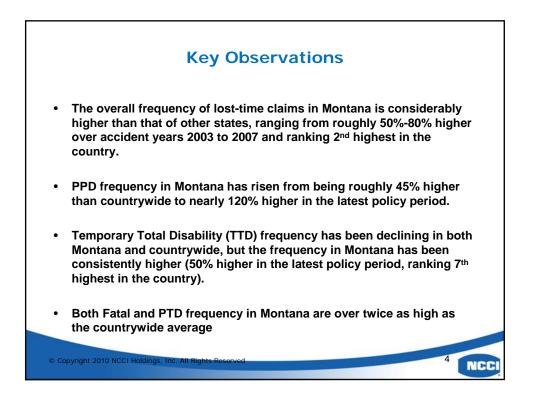

| Chart 13: Back-Rel                                                                            | ated Inju | r <mark>ies in Mon</mark> t | tana            |
|-----------------------------------------------------------------------------------------------|-----------|-----------------------------|-----------------|
| Compared to Co                                                                                | ountrywid | e, 2002-200                 | )6              |
|                                                                                               | Montana   | Countrywide                 | %<br>Difference |
| Back-related PPD claims as a percentage of all PPD claims                                     | 36.5%     | 17.0%