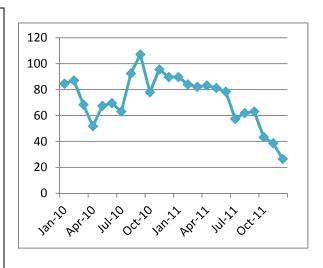

The following tables and graph indicate average days from receipt of an application for a Physician license in Montana to date of license approval. The data set analyzed included 582 Physician license applications that completed the review process and were approved by either staff or the Board.

Tables/Graph: Average Days from Receipt of Application to License Approval (by month)

| <u>Month</u> | <u>Average</u> | <u>Month</u> | <u>Average</u> |
|--------------|----------------|--------------|----------------|
| Jan-10       | 84.56          | Jan-11       | 89.71          |
| Feb-10       | 87.03          | Feb-11       | 84.00          |
| Mar-10       | 68.37          | Mar-11       | 82.13          |
| Apr-10       | 51.78          | Apr-11       | 83.19          |
| May-10       | 67.47          | May-11       | 81.26          |
| Jun-10       | 69.56          | Jun-11       | 78.43          |
| Jul-10       | 63.11          | Jul-11       | 57.36          |
| Aug-10       | 92.39          | Aug-11       | 61.87          |
| Sep-10       | 107.08         | Sep-11       | 63.10          |
| Oct-10       | 78.00          | Oct-11       | 43.29          |
| Nov-10       | 95.56          | Nov-11       | 38.64          |
| Dec-10       | 89.63          | Dec-11       | 26.50          |
|              |                |              |                |