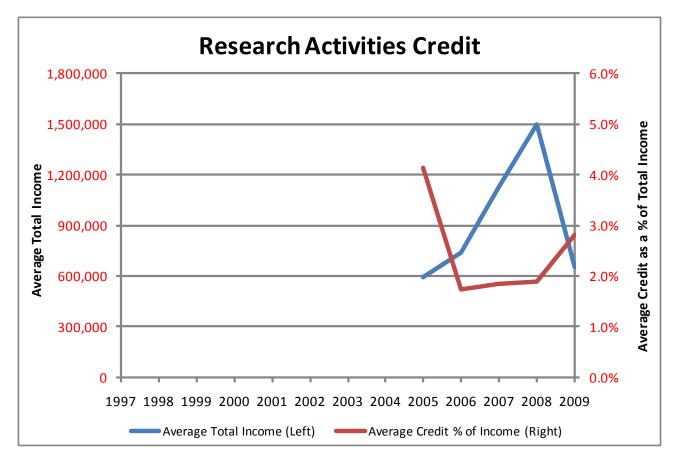

#### Research Activities Credit

| MCA            |
|----------------|
| 15-30-2358     |
| 15-31-150      |
|                |
| 2009 Cost      |
| \$ 347,934     |
| 2009 # Claimed |
| 19             |
|                |
| Avg. Credit    |
| 18,312         |