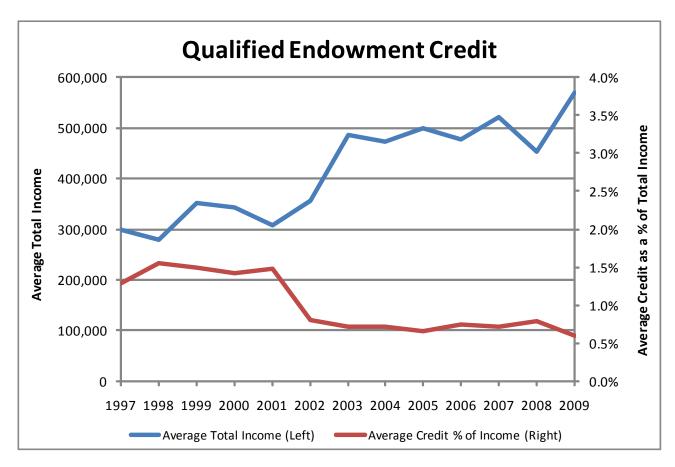

### **Qualified Endowment Credit**

| MCA            |
|----------------|
| 15-30-2327     |
| 15-30-2328     |
| 15-30-2329     |
|                |
| 2009 Cost      |
| \$ 1,808,443   |
|                |
| 2009 # Claimed |
| 533            |
|                |
| Avg. Credit    |
| 3,393          |