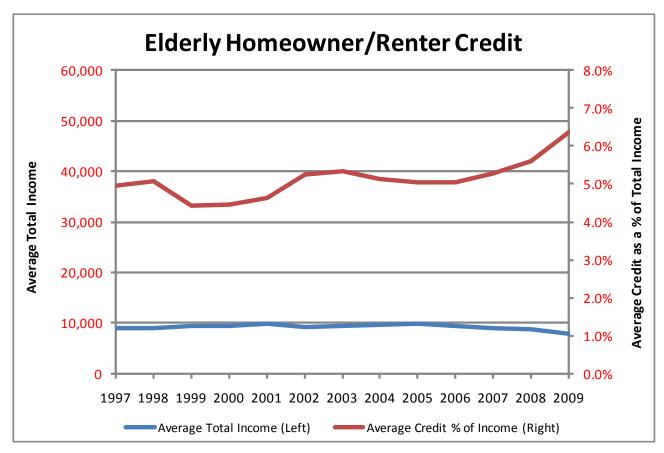

### Elderly Homeowner/Renter Credit

| MCA            |
|----------------|
| 15-30-2337     |
| through        |
| 15-30-2341     |
|                |
| 2009 Cost      |
| \$ 8,478,996   |
|                |
| 2009 # Claimed |
| 17,009         |
|                |
| Avg. Credit    |
| 499            |