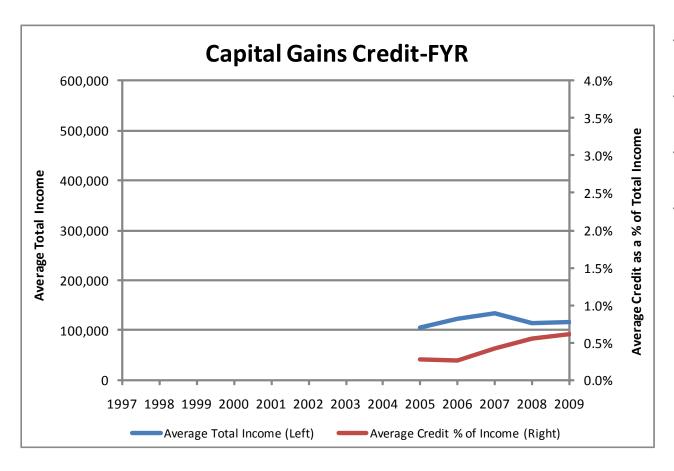

### Individual Income Tax Credits

What, Who & How Much?

### Capital Gains Credit-FYR





720

# Capital Gains Credit-NR



| MCA                         |
|-----------------------------|
| 15-30-2301                  |
| 2009 Cost                   |
| \$ 2,093,163                |
| <b>2009 # Claimed</b> 6,112 |
| Avg. Credit                 |

342

# Non-Refundable Credits with no Carryover

- Alternative Fuel Credit
- Biodiesel Blending/Storage Tank Credit
- College Contribution Credit
- Elderly Care Credit
- Energy Conservation Credit
- Insurance for Uninsured Montanans Credit
- Oilseed Crushing/Biodiesel Facility Credit
- Other States' Income Tax Credit
- Qualified Endowment Credit
- Recycling Credit
- Rural Physicians Credit

#### Alternative Fuel Credit



| MCA            |  |
|----------------|--|
| 15-30-2320     |  |
|                |  |
| 2009 Cost      |  |
|