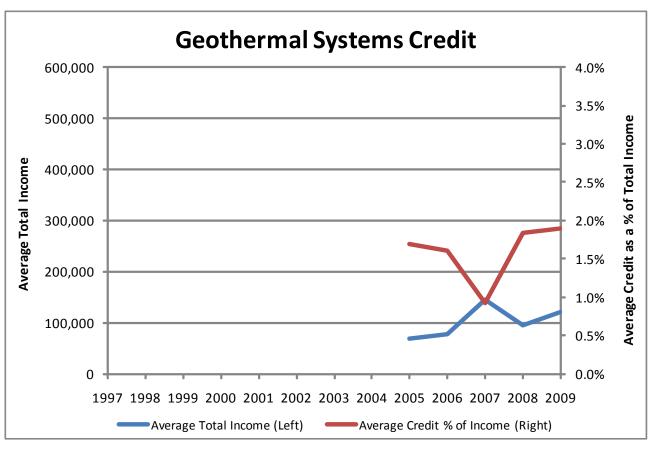

## Geothermal Systems Credit

| MCA            |
|----------------|
| 15-50-207      |
|                |
| 2009 Cost      |
| \$ 534,153     |
| 2009 # Claimed |
| 232            |
|                |
| Avg. Credit    |
| 2,302          |