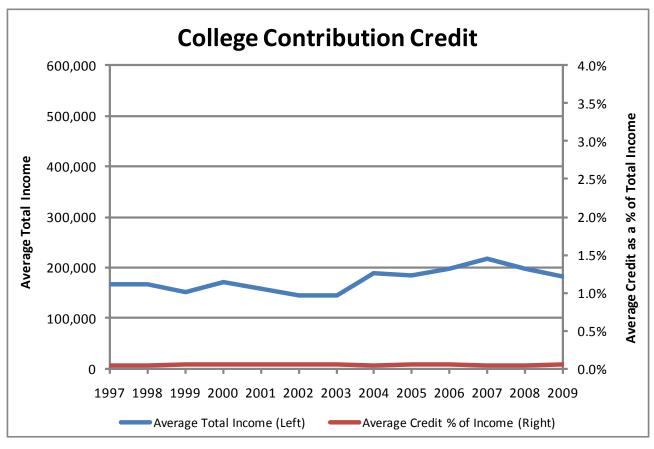

### College Contribution Credit

|      | MCA       |
|------|-----------|
| 15   | 5-30-2326 |
|      |           |
| 20   | 09 Cost   |
| \$   | 245,865   |
| 2009 | # Claimed |
|      | 2,564     |
|      |           |
| Avg  | g. Credit |
|      | 96        |