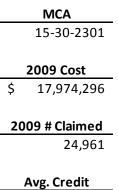

# Capital Gains Credit-NR

| MCA                         |
|-----------------------------|
| 15-30-2301                  |
| 2009 Cost                   |
| \$ 2,093,163                |
| <b>2009 # Claimed</b> 6,112 |
| Avg. Credit                 |