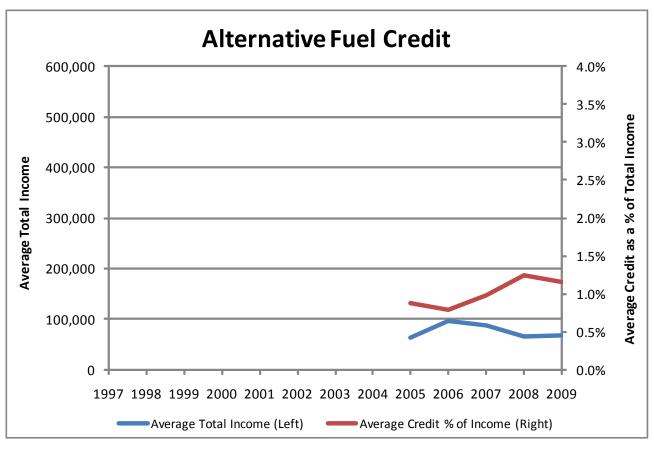

#### Alternative Fuel Credit

| MCA            |  |
|----------------|--|
| 15-30-2320     |  |
|                |  |
| 2009 Cost      |  |
| \$ 40,485      |  |
| 2009 # Claimed |  |
| 51             |  |
|                |  |
| Avg. Credit    |  |
| 794            |  |