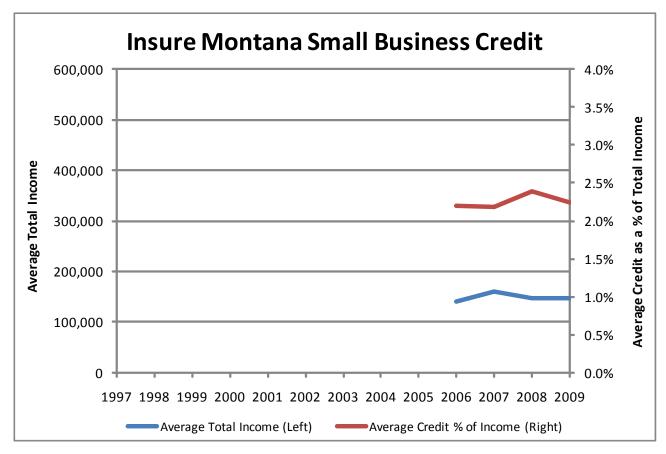

#### Insure Montana Credit

| MCA            |
|----------------|
| 15-30-2368     |
| 15-31-130      |
| 33-22-2006     |
|                |
| 2009 Cost      |
| \$ 2,541,034   |
|                |
| 2009 # Claimed |
| 769            |
|                |
| Avg. Credit    |
| 3,304          |