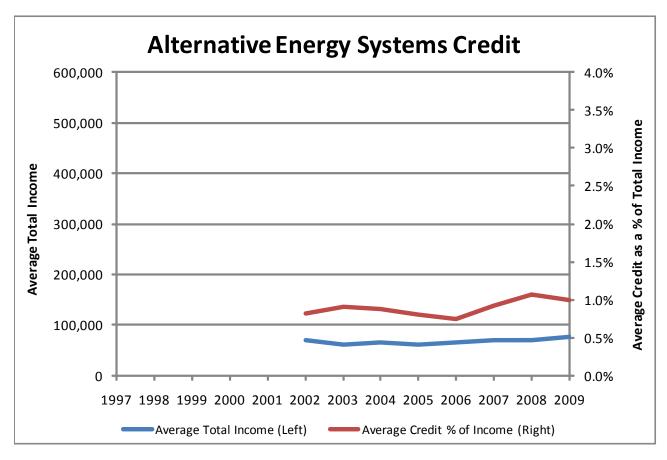

### Alternative Energy Systems Credit

|     | MCA          |
|-----|--------------|
|     | 15-32-201    |
|     | 15-32-202    |
|     | 15-32-203    |
|     |              |
|     | 2009 Cost    |
| \$  | 1,322,296    |
|     |              |
| 200 | 09 # Claimed |
|     | 1,727        |
|     |              |
|     | Avg. Credit  |
|     | 766          |