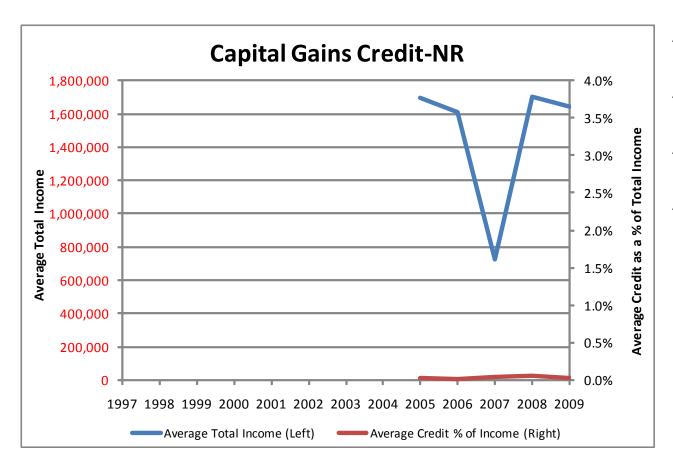

# Capital Gains Credit-NR

| MCA                         |
|-----------------------------|
| 15-30-2301                  |
| 2009 Cost                   |
| \$ 2,093,163                |
| <b>2009 # Claimed</b> 6,112 |
| Avg. Credit                 |