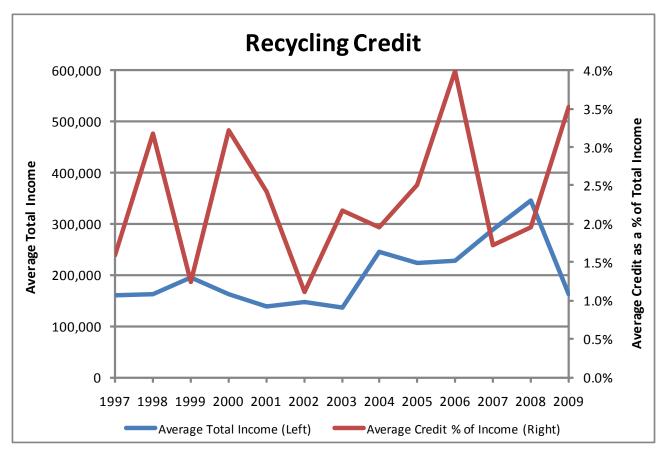

# **Recycling Credit**

| MCA            |  |
|----------------|--|
| 15-32-601      |  |
| through        |  |
| 15-32-611      |  |
|                |  |
| 2009 Cost      |  |
| \$ 463,381     |  |
|                |  |
| 2009 # Claimed |  |
| 81             |  |
|                |  |
| Avg. Credit    |  |
| 5,721          |  |