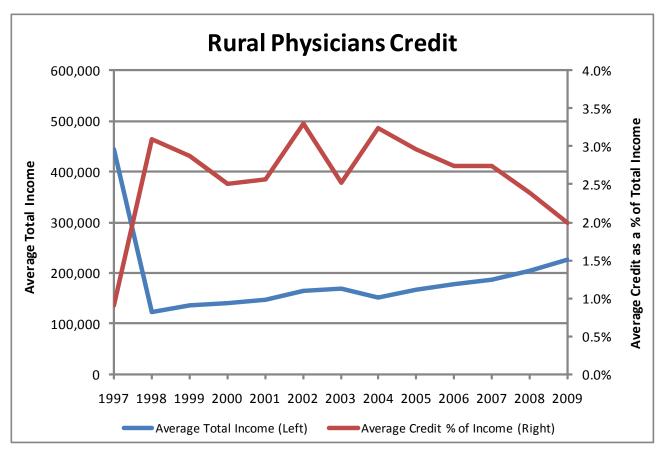

# Rural Physicians Credit

| MCA            |
|----------------|
| 15-30-2369     |
| through        |
| 15-30-2372     |
|                |
| 2009 Cost      |
| \$ 90,312      |
|                |
| 2009 # Claimed |
| 20             |
|                |
| Avg. Credit    |
| 4,516          |