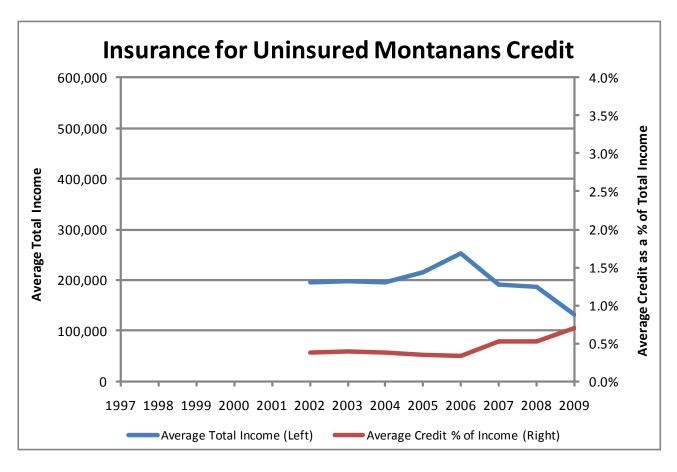

#### Insurance for Uninsured Montanans Credit

|      | MCA       |
|------|-----------|
| 15   | 5-30-2367 |
| 1    | 15-31-132 |
|      |           |
| 20   | 09 Cost   |
| \$   | 302,100   |
| 2009 | # Claimed |
|      | 329       |
|      |           |
| Av   | g. Credit |
|      | 918       |