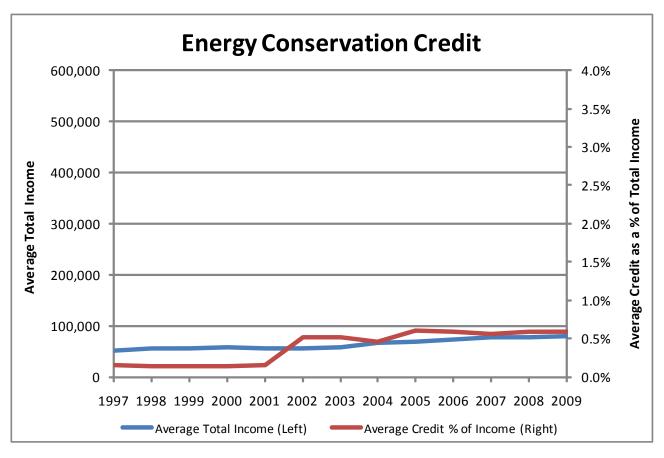

### **Energy Conservation Credit**

| MCA            |  |
|----------------|--|
| 15-30-2319     |  |
| 15-32-109      |  |
|                |  |
| 2009 Cost      |  |
| \$ 10,103,356  |  |
|                |  |
| 2009 # Claimed |  |
| 21,457         |  |
|                |  |
| Avg. Credit    |  |
| 471            |  |