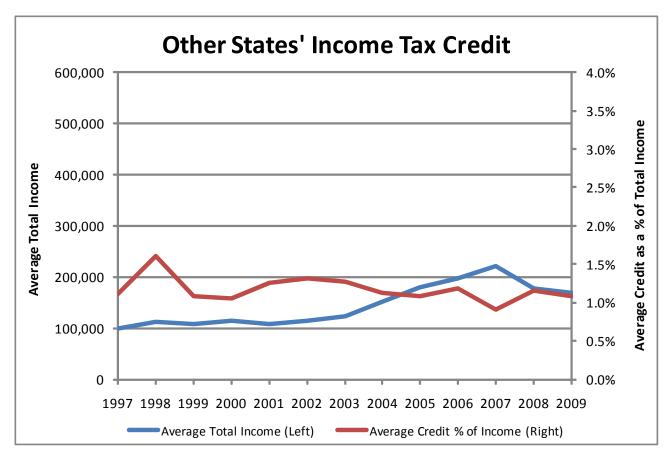

#### Other States' Income Tax Credit

| MCA            |
|----------------|
| 15-30-2104     |
| 15-30-2302     |
|                |
| 2009 Cost      |
| \$ 17,195,602  |
| 2009 # Claimed |
| 9,489          |
|                |
| Avg. Credit    |
| 1,812          |