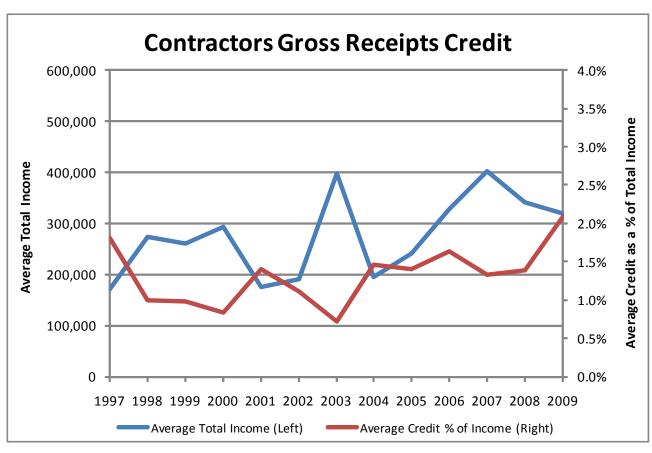

# Contractors Gross Receipts Credit

| MCA            |
|----------------|
| 15-50-207      |
|                |
| 2009 Cost      |
| \$ 3,354,505   |
| 2009 # Claimed |
| 503            |
|                |
| Avg. Credit    |
| 6,669          |