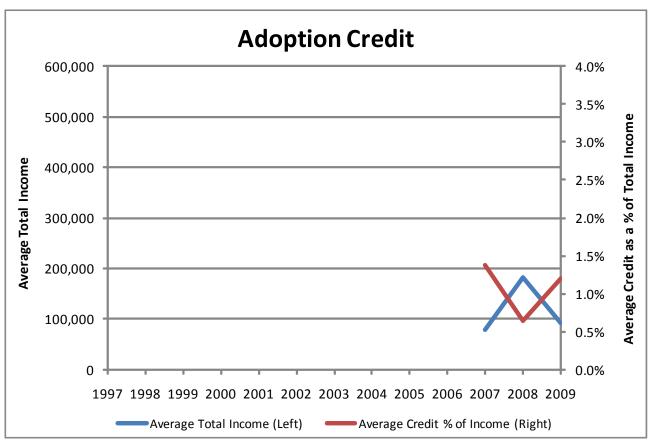

### **Adoption Credit**

|     | MCA           |
|-----|---------------|
|     | 15-30-2364    |
| _   |               |
| 2   | 2009 Cost     |
| \$  | 186,056       |
| 200 | 9 # Claimed   |
| 200 | 5 # Clalified |
|     | 168           |
|     |               |
| A   | vg. Credit    |
|     | 1,107         |