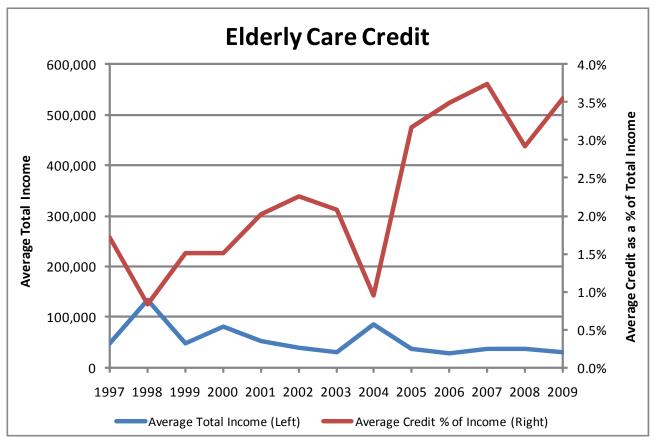

## **Elderly Care Credit**

|                 | MCA       |
|-----------------|-----------|
| 15              | 5-30-2366 |
| 20              | 09 Cost   |
| \$              | 45,059    |
| 2009            | # Claimed |
|                 | 41        |
|                 |           |
| Av <sub>§</sub> | g. Credit |
|                 | 1,099     |