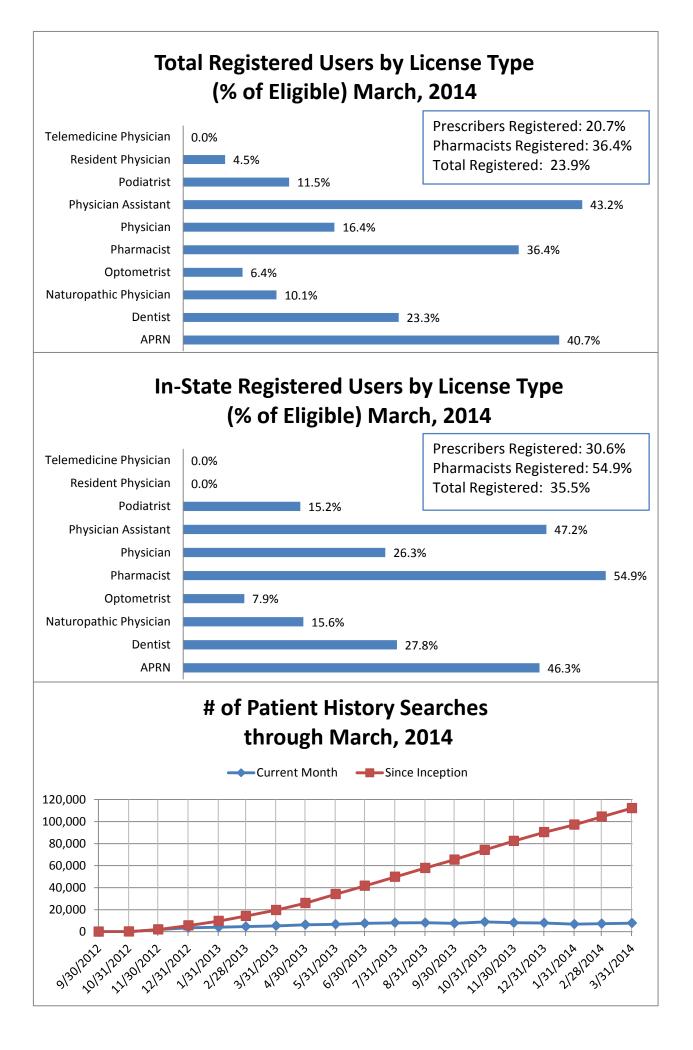

Please let me know if you have questions about any of the following information.

| SEARCH STATISTICS AS OF MARCH 26, 2014 |       |           |                                              |  |  |
|----------------------------------------|-------|-----------|----------------------------------------------|--|--|
|                                        | This  | Since     |                                              |  |  |
| Category                               | Month | Inception | Comments                                     |  |  |
| Total Number of Search                 | 63    | 2,249     | This represents 23.9% of eligible providers. |  |  |
| Registrations                          |       |           | See the following charts for a breakdown of  |  |  |
|                                        |       |           | registrations by license type, location and  |  |  |
|                                        |       |           | category.                                    |  |  |
| Total Number of Patient History        | 7,767 | 112,199   |                                              |  |  |
| Searches                               |       |           |                                              |  |  |
| Total Number of Law Enforcement        | 13    | 224       |                                              |  |  |
| Subpoenas                              |       |           |                                              |  |  |
| Total Number of Board Investigator     | 2     | 12        |                                              |  |  |
| or Compliance Requests                 |       |           |                                              |  |  |
| Total Number of Individual Requests    | 0     | 1         |                                              |  |  |