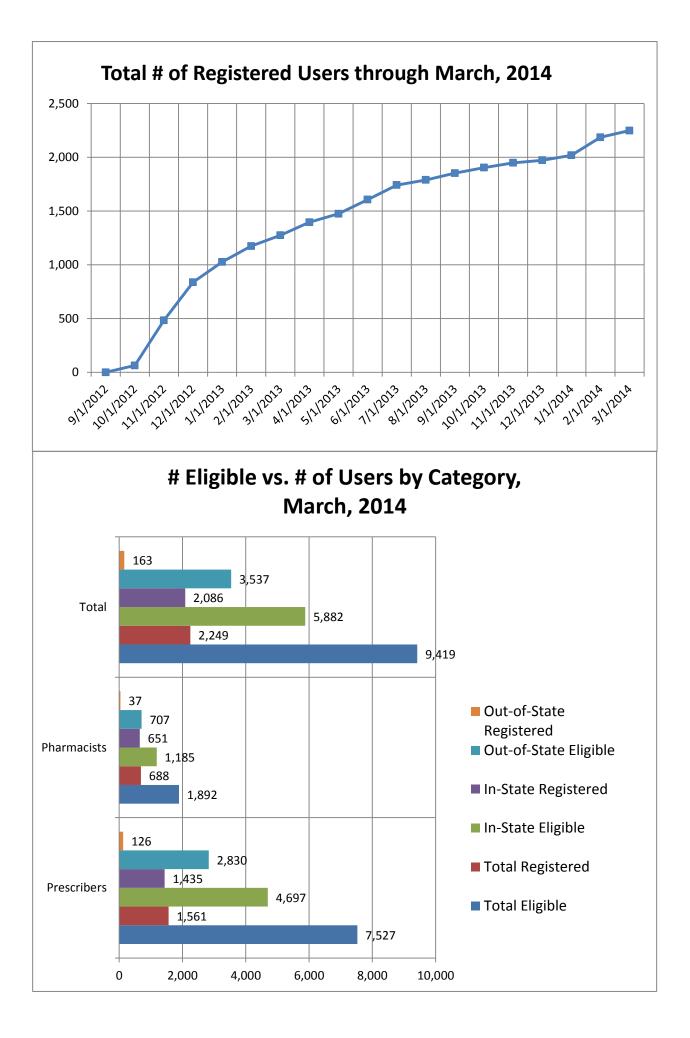

Please let me know if you have questions about any of the following information.

| SEARCH STATISTICS AS OF MARCH 26, 2014 |       |           |                                              |  |  |
|----------------------------------------|-------|-----------|----------------------------------------------|--|--|
|                                        | This  | Since     |                                              |  |  |
| Category                               | Month | Inception | Comments                                     |  |  |
| Total Number of Search                 | 63    | 2,249     | This represents 23.9% of eligible providers. |  |  |
| Registrations                          |       |           | See the following charts for a breakdown of  |  |  |
|                                        |       |           | registrations by license type, location and  |  |  |
|                                        |       |           | category.                                    |  |  |
| Total Number of Patient History        | 7,767 | 112,199   |                                              |  |  |
| Searches                               |       |           |                                              |  |  |
| Total Number of Law Enforcement        | 13    | 224       |                                              |  |  |
| Subpoenas                              |       |           |                                              |  |  |
| Total Number of Board Investigator     | 2     | 12        |                                              |  |  |
| or Compliance Requests                 |       |           |                                              |  |  |
| Total Number of Individual Requests    | 0     | 1         |                                              |  |  |