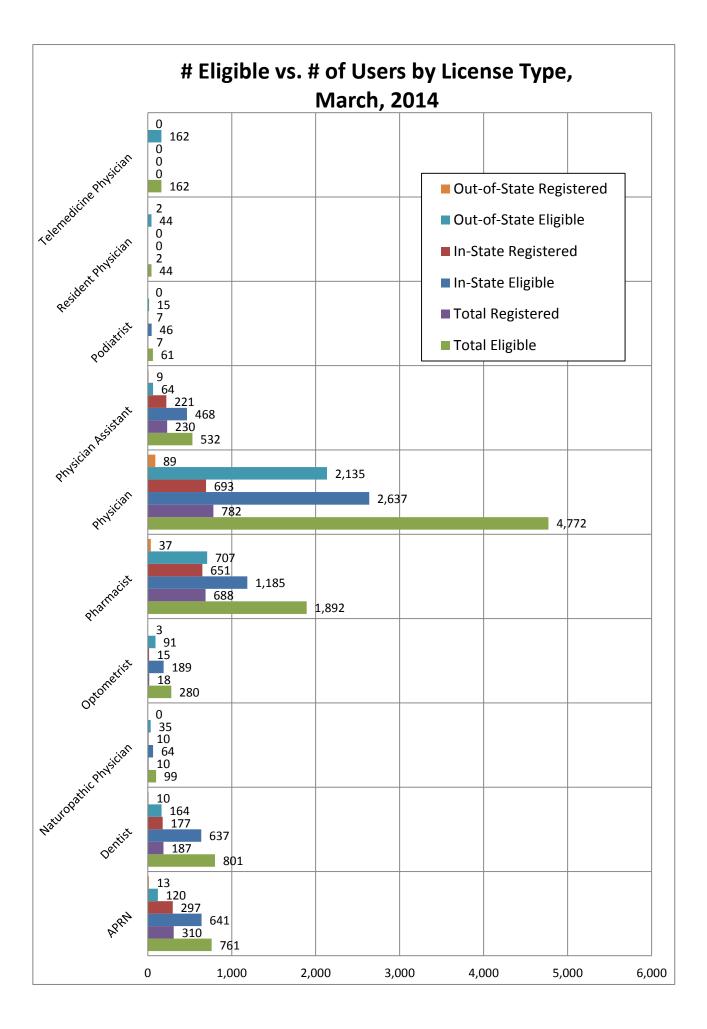

Please let me know if you have questions about any of the following information.

| SEARCH STATISTICS AS OF MARCH 26, 2014 |       |           |                                              |  |  |
|----------------------------------------|-------|-----------|----------------------------------------------|--|--|
|                                        | This  | Since     |                                              |  |  |
| Category                               | Month | Inception | Comments                                     |  |  |
| Total Number of Search                 | 63    | 2,249     | This represents 23.9% of eligible providers. |  |  |
| Registrations                          |       |           | See the following charts for a breakdown of  |  |  |
|                                        |       |           | registrations by license type, location and  |  |  |
|                                        |       |           | category.                                    |  |  |
| Total Number of Patient History        | 7,767 | 112,199   |                                              |  |  |
| Searches                               |       |           |                                              |  |  |
| Total Number of Law Enforcement        | 13    | 224       |                                              |  |  |
| Subpoenas                              |       |           |                                              |  |  |
| Total Number of Board Investigator     | 2     | 12        |                                              |  |  |
| or Compliance Requests                 |       |           |                                              |  |  |
| Total Number of Individual Requests    | 0     | 1         |                                              |  |  |