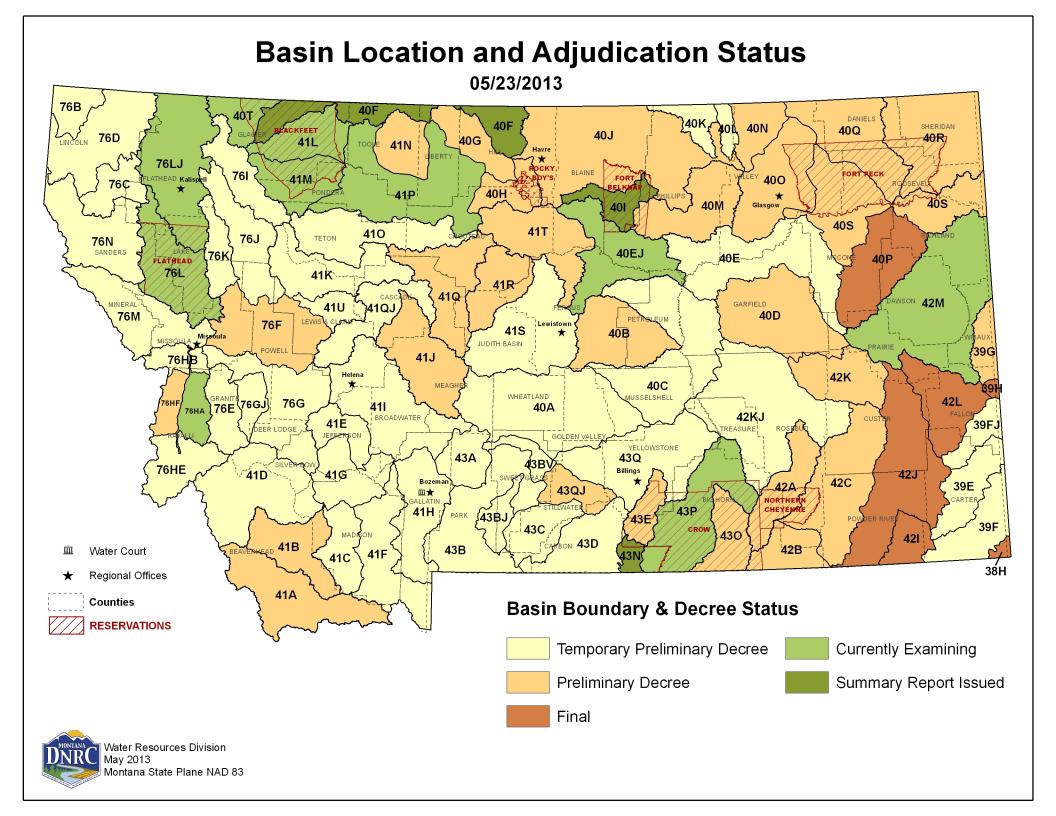

### DNRC REPORT TO EQC HB22 ADJUDICATION PROGRESS June, 2013

## Summary Reports to Water Court

| Union Creek (part of 76F)                                    | May 19, 2005            |
|--------------------------------------------------------------|-------------------------|
| Teton River (410)                                            | August 15, 2005         |
| Big Hole River (41D)                                         | October 31, 2006        |
| Tongue River, below hanging Woman Creek (42C)                | August 7, 2007          |
| Blackfoot River (76F)                                        | August 14, 2007         |
| Missouri River, from Holter Dam to Sun River (41QJ)          | August 15, 2007         |
| Tongue River, above Hanging Woman (42B)                      | December 5, 2007        |
| Pryor Creek (43E)                                            | August 18, 2008         |
| Smith River (41J)                                            | September 1, 2008       |
| Beaver Creek (40M)                                           | September 1, 2008       |
| Flatwillow Creek (40B)                                       | September 11, 2008      |
| Milk River (40J)                                             | December 5, 2008        |
| Little Big Horn River (43O)                                  | February 6, 2009        |
| Big Muddy Creek (40R)                                        | April 6, 2009           |
| Missouri River, Sun River to Marias River (41Q)              | June 16, 2009           |
| Beaverhead River (41B)                                       | August 14, 2009         |
| Arrow Creek (41R)                                            | October 23, 2009        |
| Missouri River, from Marias River to Bullwhacker Creek (41T) | November 17, 2009       |
| Milk River above Fresno (40F) *                              | April 15, 2011          |
| Rosebud Creek (42A)                                          | December 13, 2012       |
| Red Rock River (41A)                                         | <b>January 10, 2013</b> |
| Peoples Creek (401)*                                         | February 5, 2013        |
| Shoshone River (43N) *                                       | February 12, 2013       |

(\* basins not yet decreed)

| Decrees Issued by Water Court                             | Date Issued  | Number of Claims |
|-----------------------------------------------------------|--------------|------------------|
| Teton River (410)                                         | 12/29/2      | 2005 2,541       |
| Union Creek (part of 76F)                                 | 3/10/20      | 006 42           |
| Big Hole River (41D)                                      | 4/6/200      | 3,892            |
| Missouri River (41QJ)                                     | 2/6/200      | 08 2,584         |
| Tongue River (42C)                                        | 2/28/20      | 008 4,710        |
| Tongue River (42B)                                        | 2/28/20      | 008 1,345        |
| Forest Service Compact                                    | 5/19/20      | 008 262          |
| BLM-Montana Compact                                       | 3/6/200      | )9 2             |
| Beaver Creek (40M)                                        | 3/20/20      | 009 2,942        |
| Big Muddy Creek (40R)                                     | 1/28/20      | 2,029            |
| Pryor Creek (43E)                                         | 2/25/20      | 010 629          |
| Little Big Horn River (43O)                               | 3/17/20      | )10 1,176        |
| Missouri River from Sun River to Marias River (41Q)       | 5/27/20      | 010 4,127        |
| Milk River between Fresno Res & Whitewater (40J)          | 6/24/20      | 010 12,897       |
| Smith River (41J)                                         | 12/16/2      | 2010 2,719       |
| Blackfoot River (76F)                                     | 2/10/20      | 011 3,717        |
| Flatwillow Creek (40B)                                    | 5/5/202      | 3,677            |
| Arrow Creek (41R)                                         | 6/23/20      | 011 2,179        |
| National Bison Range Compact                              | 9/30/20      | )11 97           |
| Missouri River, from Marias River to Bullwhacker Creek (4 | 41T) 4/19/20 | 3,073            |
| Crow Tribe of Indians Montana Compact                     | 1/28/20      | )13 NA           |
| Beaverhead River (41B)                                    | 5/9/202      | 13 2,238         |
| Red Rock River (41A)                                      | 5/9/201      | 13 2,861         |
| Rosebud Creek (42A)                                       | 5/23/20      | )13 1,220        |

Above decrees scanned and available at: http://www.dnrc.mt.gov/wrd/water\_rts/adjudication/default.asp

| BASIN NAME<br>Flathead R below Flathead Lake (76L) | WORK STATUS<br>Summary Report<br>pending                                                                                                                                                                                                                                                                                      | Estimated<br>Completion<br>Date<br>1                                                                                                                                                                                                                                                                                                                                                                                                                                                                                                                                                                                                                                            | 2015                                                                                                                                                                                                                                                                                                                                                                                                                                                                                                       |
|----------------------------------------------------|-------------------------------------------------------------------------------------------------------------------------------------------------------------------------------------------------------------------------------------------------------------------------------------------------------------------------------|---------------------------------------------------------------------------------------------------------------------------------------------------------------------------------------------------------------------------------------------------------------------------------------------------------------------------------------------------------------------------------------------------------------------------------------------------------------------------------------------------------------------------------------------------------------------------------------------------------------------------------------------------------------------------------|------------------------------------------------------------------------------------------------------------------------------------------------------------------------------------------------------------------------------------------------------------------------------------------------------------------------------------------------------------------------------------------------------------------------------------------------------------------------------------------------------------|
| Flathead R below Flathead Lake (76L)               | Summary Report<br>pending                                                                                                                                                                                                                                                                                                     | Completion<br>Date                                                                                                                                                                                                                                                                                                                                                                                                                                                                                                                                                                                                                                                              | 2015                                                                                                                                                                                                                                                                                                                                                                                                                                                                                                       |
| Flathead R below Flathead Lake (76L)               | Summary Report<br>pending                                                                                                                                                                                                                                                                                                     |                                                                                                                                                                                                                                                                                                                                                                                                                                                                                                                                                                                                                                                                                 | 2015                                                                                                                                                                                                                                                                                                                                                                                                                                                                                                       |
|                                                    | pending                                                                                                                                                                                                                                                                                                                       | 1                                                                                                                                                                                                                                                                                                                                                                                                                                                                                                                                                                                                                                                                               | 2015                                                                                                                                                                                                                                                                                                                                                                                                                                                                                                       |
|                                                    |                                                                                                                                                                                                                                                                                                                               | 1                                                                                                                                                                                                                                                                                                                                                                                                                                                                                                                                                                                                                                                                               | 2015                                                                                                                                                                                                                                                                                                                                                                                                                                                                                                       |
| Big Horn P below Greybull P (43P)                  | Summary Report                                                                                                                                                                                                                                                                                                                |                                                                                                                                                                                                                                                                                                                                                                                                                                                                                                                                                                                                                                                                                 |                                                                                                                                                                                                                                                                                                                                                                                                                                                                                                            |
| Big Horn P below Greybull P (43P)                  | Niimmary Report                                                                                                                                                                                                                                                                                                               |                                                                                                                                                                                                                                                                                                                                                                                                                                                                                                                                                                                                                                                                                 |                                                                                                                                                                                                                                                                                                                                                                                                                                                                                                            |
|                                                    |                                                                                                                                                                                                                                                                                                                               | 5                                                                                                                                                                                                                                                                                                                                                                                                                                                                                                                                                                                                                                                                               | 2014                                                                                                                                                                                                                                                                                                                                                                                                                                                                                                       |
|                                                    |                                                                                                                                                                                                                                                                                                                               | 5                                                                                                                                                                                                                                                                                                                                                                                                                                                                                                                                                                                                                                                                               | 2014                                                                                                                                                                                                                                                                                                                                                                                                                                                                                                       |
| $T_{\rm L}$ (h = 1 $D_{\rm L}$ (7 $C_{\rm L}$ I)   |                                                                                                                                                                                                                                                                                                                               | 0                                                                                                                                                                                                                                                                                                                                                                                                                                                                                                                                                                                                                                                                               | 2014                                                                                                                                                                                                                                                                                                                                                                                                                                                                                                       |
| Flathead River (76LJ)                              | * •                                                                                                                                                                                                                                                                                                                           | 9                                                                                                                                                                                                                                                                                                                                                                                                                                                                                                                                                                                                                                                                               | 2014                                                                                                                                                                                                                                                                                                                                                                                                                                                                                                       |
| $\Gamma_{-1}$ $D_{-1}$ $D_{}$ $(411)$              |                                                                                                                                                                                                                                                                                                                               |                                                                                                                                                                                                                                                                                                                                                                                                                                                                                                                                                                                                                                                                                 | 2014                                                                                                                                                                                                                                                                                                                                                                                                                                                                                                       |
| Lut Bank River (41L)                               | 1 0                                                                                                                                                                                                                                                                                                                           | 0                                                                                                                                                                                                                                                                                                                                                                                                                                                                                                                                                                                                                                                                               | 2014                                                                                                                                                                                                                                                                                                                                                                                                                                                                                                       |
| A Marry Direct (40T)                               |                                                                                                                                                                                                                                                                                                                               | 11                                                                                                                                                                                                                                                                                                                                                                                                                                                                                                                                                                                                                                                                              | 2012                                                                                                                                                                                                                                                                                                                                                                                                                                                                                                       |
| St. Mary River (401)                               | pending                                                                                                                                                                                                                                                                                                                       | 11                                                                                                                                                                                                                                                                                                                                                                                                                                                                                                                                                                                                                                                                              | 2013                                                                                                                                                                                                                                                                                                                                                                                                                                                                                                       |
|                                                    | Summary Danant                                                                                                                                                                                                                                                                                                                |                                                                                                                                                                                                                                                                                                                                                                                                                                                                                                                                                                                                                                                                                 |                                                                                                                                                                                                                                                                                                                                                                                                                                                                                                            |
| Vallewaters R halow Devider R (42M)                |                                                                                                                                                                                                                                                                                                                               | E                                                                                                                                                                                                                                                                                                                                                                                                                                                                                                                                                                                                                                                                               | 2013                                                                                                                                                                                                                                                                                                                                                                                                                                                                                                       |
| renowstone R below Powder R (42141)                |                                                                                                                                                                                                                                                                                                                               | 0                                                                                                                                                                                                                                                                                                                                                                                                                                                                                                                                                                                                                                                                               | 2015                                                                                                                                                                                                                                                                                                                                                                                                                                                                                                       |
| Two Madicina Divor (41M)                           |                                                                                                                                                                                                                                                                                                                               | 2                                                                                                                                                                                                                                                                                                                                                                                                                                                                                                                                                                                                                                                                               | 2014                                                                                                                                                                                                                                                                                                                                                                                                                                                                                                       |
| wo medicine River (41M)                            | Examination in                                                                                                                                                                                                                                                                                                                | 2                                                                                                                                                                                                                                                                                                                                                                                                                                                                                                                                                                                                                                                                               | 2014                                                                                                                                                                                                                                                                                                                                                                                                                                                                                                       |
| Marias River (11P)                                 |                                                                                                                                                                                                                                                                                                                               | 10                                                                                                                                                                                                                                                                                                                                                                                                                                                                                                                                                                                                                                                                              | 2013                                                                                                                                                                                                                                                                                                                                                                                                                                                                                                       |
|                                                    |                                                                                                                                                                                                                                                                                                                               | 10                                                                                                                                                                                                                                                                                                                                                                                                                                                                                                                                                                                                                                                                              | 2013                                                                                                                                                                                                                                                                                                                                                                                                                                                                                                       |
|                                                    |                                                                                                                                                                                                                                                                                                                               | Q                                                                                                                                                                                                                                                                                                                                                                                                                                                                                                                                                                                                                                                                               | 2013                                                                                                                                                                                                                                                                                                                                                                                                                                                                                                       |
| TUSSCISHCII (TULJ)                                 |                                                                                                                                                                                                                                                                                                                               | 7                                                                                                                                                                                                                                                                                                                                                                                                                                                                                                                                                                                                                                                                               | 2013                                                                                                                                                                                                                                                                                                                                                                                                                                                                                                       |
| Sitterroot R E side $(76HA)$                       |                                                                                                                                                                                                                                                                                                                               | 10                                                                                                                                                                                                                                                                                                                                                                                                                                                                                                                                                                                                                                                                              | 2014                                                                                                                                                                                                                                                                                                                                                                                                                                                                                                       |
|                                                    | * 8                                                                                                                                                                                                                                                                                                                           | 10                                                                                                                                                                                                                                                                                                                                                                                                                                                                                                                                                                                                                                                                              | 2017                                                                                                                                                                                                                                                                                                                                                                                                                                                                                                       |
| Frenchman Creek Re-Examination $(401)$             |                                                                                                                                                                                                                                                                                                                               | 7                                                                                                                                                                                                                                                                                                                                                                                                                                                                                                                                                                                                                                                                               | 2014                                                                                                                                                                                                                                                                                                                                                                                                                                                                                                       |
|                                                    | ig Horn R below Greybull R (43P)<br>lathead River (76LJ)<br>cut Bank River (41L)<br>t. Mary River (40T)<br>Yellowstone R below Powder R (42M)<br>Wo Medicine River (41M)<br>Marias River (41P)<br>Missouri R between Bullwhacker &<br>Musselshell (40EJ)<br>itterroot R, E side (76HA)<br>renchman Creek Re-Examination (40L) | Lathead River (76LJ)Examination in<br>progressLut Bank River (41L)Summary Report<br>pendingLut Bank River (41L)Summary Report<br>pendingLut Bank River (40T)Summary Report<br>pendingLut Mary River (41P)Summary Report<br>pendingLut Marias River (41P)Progress<br>ProgressLut Mary River (40EJ)Examination in<br>pendingLut Mary Report R, E side (76HA)Examination in<br>progressLut Mary Report<br>Summary ReportSummary Report<br>Pending | ig Horn R below Greybull R (43P)pending5Iathead River (76LJ)Examination in<br>progress9Summary Report<br>pending6Summary Report<br>pending6Summary Report<br>pending11K. Mary River (40T)Summary Report<br>pending11Summary Report<br>pending6Summary Report<br>pending6Summary Report<br>pending6Summary Report<br>pending6Summary Report<br>pending6Summary Report<br>pending2Karas River (41M)pendingMarias River (41P)progressItssouri R between Bullwhacker &<br>Musselshell (40EJ)Summary Report<br> |