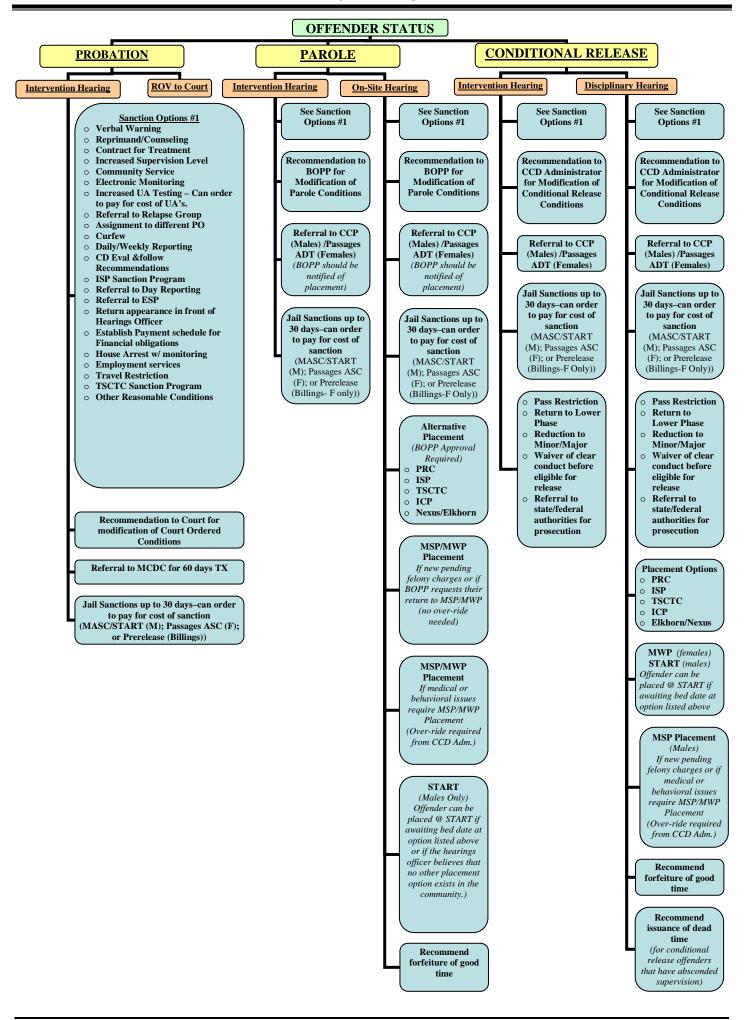

## **Hearing Sanction Options**

- M Males
  F Females
  MSP Montana State Prison
  MWP Montana Women's Prison
  MASC Missoula Assessment & Sanction Center (Males Only)

- Passages ASC Passages Assessment & Sanction Center (Females Only)
  Passages ADT Passages Alcohol & Drug Treatment (Females Only)
  ISP Sanction Program Available in Billings, Bozeman, Butte, Great Falls, Missoula, Helena

## Codes

- CCP Connections Corrections Program (Males Only)
  ISP Intensive Supervision Program
  TSCTC Treasure State Correctional Training Center (Males Only)
  ICP Intensive Challenge Program (MWP) (Females Only)
  ESP Enhanced Supervision Program Available in Billings, Bozeman, Butte, Great Falls, Missoula Helena
- Day Reporting Available in Kalispell START (Males Only)