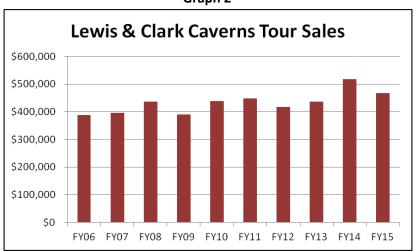

esident |            | Non-Resident | Adult             | Child |  |
| 2008                        | \$15                              | \$15         | \$5        | \$5          | \$10              | \$5   |  |
| 2010                        | \$15                              | \$23         | \$5        | \$5          | \$10              | \$5   |  |
| 2012                        | No Change                         |              |            |              | \$10              | \$5   |  |
| 2014                        | \$18                              | \$28         | \$6        | \$6          | \$12              | \$5   |  |
| 2015                        | New Program: Wild Cave Tours \$30 |              |            |              |                   |       |  |

Graph 1



Graph 2



Graph 3



## **Camping Trends in Montana State Parks\***



(FY12 – FY15 Includes Full Fiscal Year Data)



(2011= 3 Months of data)

<sup>\*</sup>Source: Campsite Reservation System data

| Inventory of Campsites                     |     |  |  |  |  |
|--------------------------------------------|-----|--|--|--|--|
| Campsites (Non-Electrical Sites)           | 655 |  |  |  |  |
| Campsite with Electricity                  | 318 |  |  |  |  |
| Unique Lodging (Cabins, Yurts, and Tipi's) | 11  |  |  |  |  |
| Total                                      | 984 |  |  |  |  |