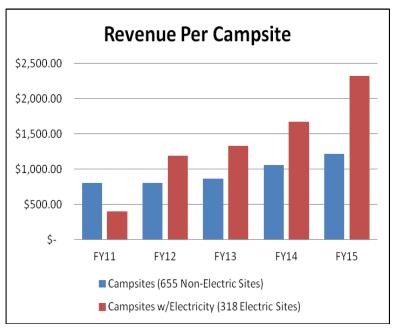

## **Camping Trends in Montana State Parks\***

(FY12 – FY15 Includes Full Fiscal Year Data)

(2011= 3 Months of data)

<sup>\*</sup>Source: Campsite Reservation System data

| Inventory of Campsites                     |     |  |  |  |  |
|--------------------------------------------|-----|--|--|--|--|
| Campsites (Non-Electrical Sites)           | 655 |  |  |  |  |
| Campsite with Electricity                  | 318 |  |  |  |  |
| Unique Lodging (Cabins, Yurts, and Tipi's) | 11  |  |  |  |  |
| Total                                      | 984 |  |  |  |  |