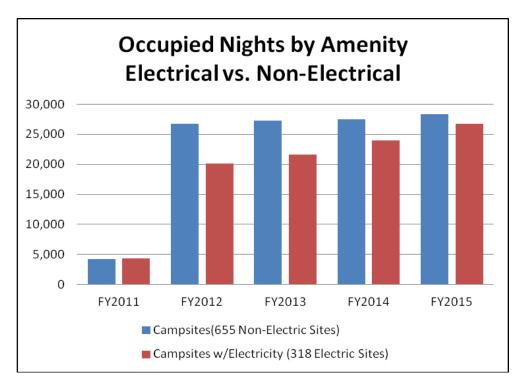

## **Camping Trends in Montana State Parks\***

(FY12 – FY15 Includes Full Fiscal Year Data)

(2011= 3 Months of data)

<sup>\*</sup>Source: Campsite Reservation System data

| Inventory of Campsites                     |     |  |  |  |  |
|--------------------------------------------|-----|--|--|--|--|
| Campsites (Non-Electrical Sites)           | 655 |  |  |  |  |
| Campsite with Electricity                  | 318 |  |  |  |  |
| Unique Lodging (Cabins, Yurts, and Tipi's) | 11  |  |  |  |  |
| Total                                      | 984 |  |  |  |  |