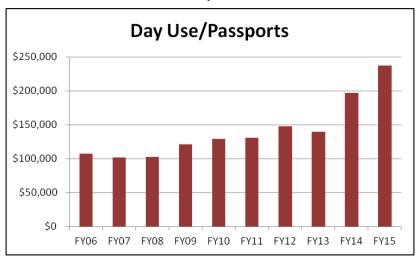

| Non-Resident |            | Non-Resident | Adult             | Child |  |
| 2008                        | \$15                              | \$15         | \$5        | \$5          | \$10              | \$5   |  |
| 2010                        | \$15                              | \$23         | \$5        | \$5          | \$10              | \$5   |  |
| 2012                        | No Change                         |              |            |              | \$10              | \$5   |  |
| 2014                        | \$18                              | \$28         | \$6        | \$6          | \$12              | \$5   |  |
| 2015                        | New Program: Wild Cave Tours \$30 |              |            |              |                   |       |  |

Graph 1



Graph 2



Graph 3



## **Camping Trends in Montana State Parks\***



(FY12 – FY15 Includes Full Fiscal Year Data)



(2011= 3 Months of data)

<sup>\*</sup>Source: Campsite Reservation System data

| Inventory of Campsites                     |     |  |  |  |  |
|--------------------------------------------|-----|--|--|--|--|
| Campsites (Non-Electrical Sites)           | 655 |  |  |  |  |
| Campsite with Electricity                  | 318 |  |  |  |  |
| Unique Lodging (Cabins, Yurts, and Tipi's) | 11  |  |  |  |  |
| Total                                      | 984 |  |  |  |  |