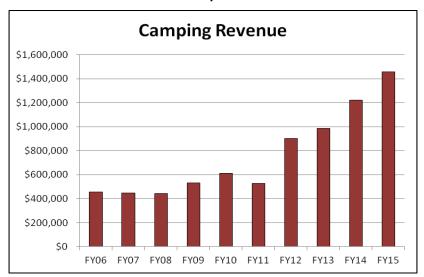

## Revenue Trends in Montana State Parks

| State Park User Fee History |                                   |              |            |              |                   |       |  |
|-----------------------------|-----------------------------------|--------------|------------|--------------|-------------------|-------|--|
| Year                        | Camping                           |              | Electrical | Day Use      | <b>Cave Tours</b> |       |  |
|                             | Resident                          | Non-Resident |            | Non-Resident | Adult             | Child |  |
| 2008                        | \$15                              | \$15         | \$5        | \$5          | \$10              | \$5   |  |
| 2010                        | \$15                              | \$23         | \$5        | \$5          | \$10              | \$5   |  |
| 2012                        | No Change                         |              |            |              | \$10              | \$5   |  |
| 2014                        | \$18                              | \$28         | \$6        | \$6          | \$12              | \$5   |  |
| 2015                        | New Program: Wild Cave Tours \$30 |              |            |              |                   |       |  |