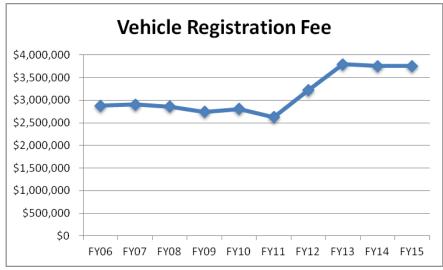

## Revenue Trends in Montana State Parks





| State Park User Fee History |                                   |              |            |              |                   |       |  |
|-----------------------------|-----------------------------------|--------------|------------|--------------|-------------------|-------|--|
| Year                        | Camping                           |              | Electrical | Day Use      | <b>Cave Tours</b> |       |  |
|                             | Resident                          | Non-Resident |            | Non-Resident | Adult             | Child |  |
| 2008                        | \$15                              | \$15         | \$5        | \$5          | \$10              | \$5   |  |
| 2010                        | \$15                              | \$23         | \$5