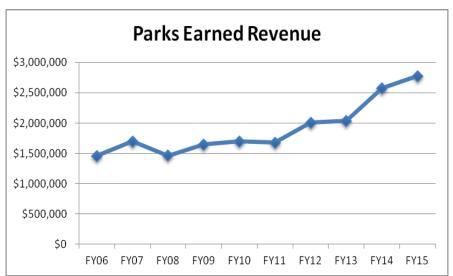

## Revenue Trends in Montana State Parks





| State Park User Fee History |                                   |              |            |              |                   |       |  |
|-----------------------------|-----------------------------------|--------------|------------|--------------|-------------------|-------|--|
| Year                        | Camping                           |              | Electrical | Day Use      | <b>Cave Tours</b> |       |  |
|                             | Resident                          | Non-Resident |            | Non-Resident | Adult             | Child |  |
| 2008                        | \$15                              | \$15         | \$5        | \$5          | \$10              | \$5   |  |
| 2010                        | \$15                              | \$23         | \$5