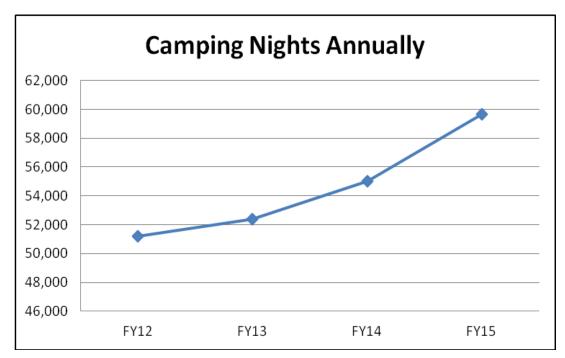

## **Camping Trends in Montana State Parks\***

(FY12 – FY15 Includes Full Fiscal Year Data)

(2011= 3 Months of data)

<sup>\*</sup>Source: Campsite Reservation System data

| Inventory of Campsites                     |     |  |  |  |  |
|--------------------------------------------|-----|--|--|--|--|
| Campsites (Non-Electrical Sites)           | 655 |  |  |  |  |
| Campsite with Electricity                  | 318 |  |  |  |  |
| Unique Lodging (Cabins, Yurts, and Tipi's) | 11  |  |  |  |  |
| Total                                      | 984 |  |  |  |  |