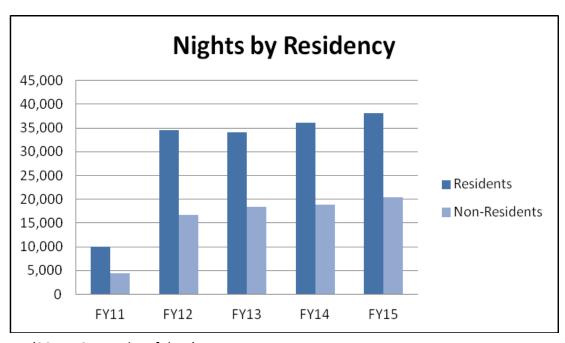

## **Camping Trends in Montana State Parks\***

(FY12 – FY15 Includes Full Fiscal Year Data)

(2011= 3 Months of data)

<sup>\*</sup>Source: Campsite Reservation System data

| Inventory of Campsites                     |     |  |  |  |  |
|--------------------------------------------|-----|--|--|--|--|
| Campsites (Non-Electrical Sites)           | 655 |  |  |  |  |
| Campsite with Electricity                  | 318 |  |  |  |  |
| Unique Lodging (Cabins, Yurts, and Tipi's) | 11  |  |  |  |  |
| Total                                      | 984 |  |  |  |  |