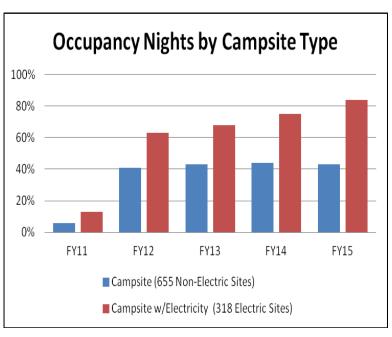

## **Camping Trends in Montana State Parks\***

(FY12 – FY15 Includes Full Fiscal Year Data)

(2011= 3 Months of data)

<sup>\*</sup>Source: Campsite Reservation System data

| Inventory of Campsites                     |     |  |  |  |  |
|--------------------------------------------|-----|--|--|--|--|
| Campsites (Non-Electrical Sites)           | 655 |  |  |  |  |
| Campsite with Electricity                  | 318 |  |  |  |  |
| Unique Lodging (Cabins, Yurts, and Tipi's) | 11  |  |  |  |  |
| Total                                      | 984 |  |  |  |  |