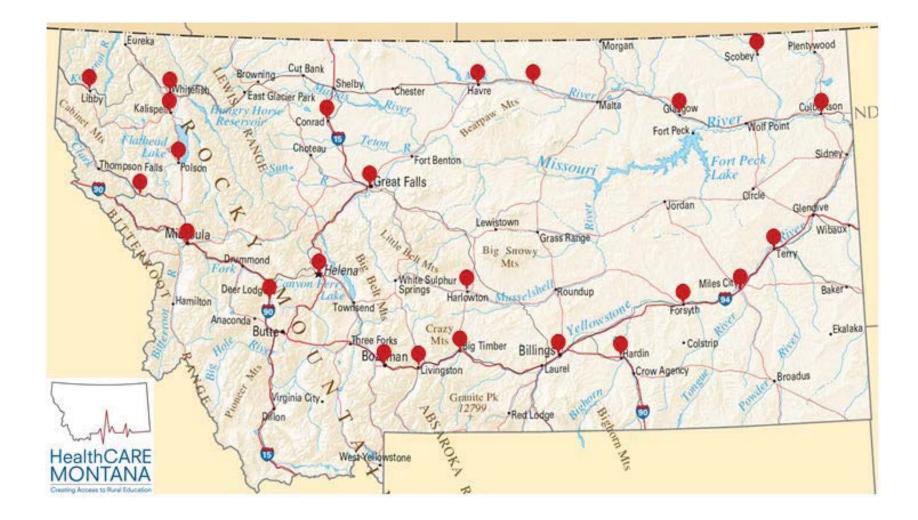

#### HealthCARE MONTANA Consortium College Partners

- Bitterroot College UM, Hamilton
- Blackfeet Community College, Browning
- City College at MSU-Billings, Billings
- Chief Dull Knife College, Lame Deer
- Flathead Valley Community College, Kalispell
- Gallatin College-MSU, Bozeman
- Great Falls College-MSU, Great Falls
- Helena College-UM, Helena

- Miles Community College, Miles City
- Missoula College UM, Missoula
- Highlands College of Montana Tech, Butte
- University of Montana-Western, Dillon

The start have been been a day

- Montana State University-Northern, Havre
- Salish Kootenai College, Pablo
- Stone Child College, Box Elder, MT