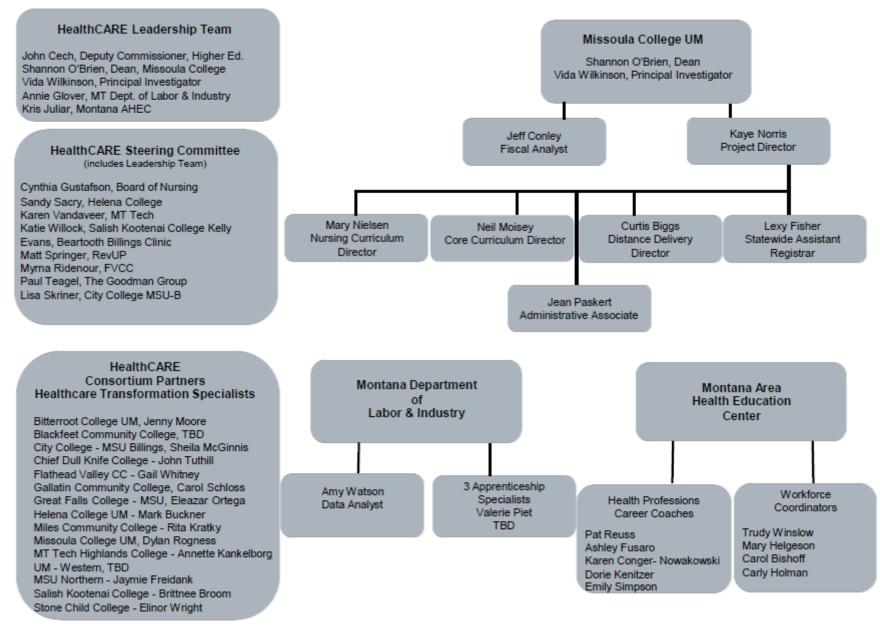

#### HealthCARE MONTANA Organization

#### Kaye Norris, Project Director, Missoula

Carol Bischoff, Statewide Coordinator, Helena

| Western AHEC Region South | h Central AHEC Region North Central AHEC Region | Eastern AHEC Region North Eastern AHE | C Region |
|---------------------------|-------------------------------------------------|---------------------------------------|----------|
|---------------------------|-------------------------------------------------|---------------------------------------|----------|

Creating Access to Rural Education

HTS = Healthcare Transformation Specialist

WFC = Workforce Coordinator