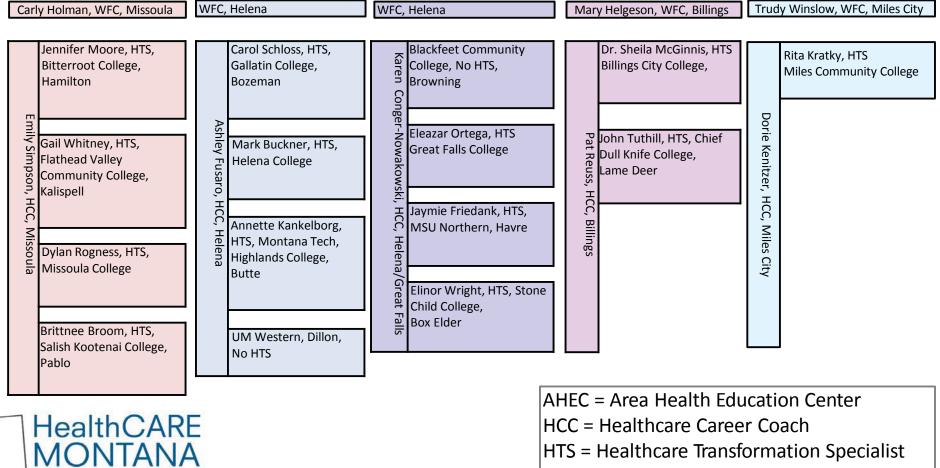

#### Kaye Norris, Project Director, Missoula

Carol Bischoff, Statewide Coordinator, Helena

| Western AHEC Region South | h Central AHEC Region North Central AHEC Region | Eastern AHEC Region North Eastern AHE | C Region |
|---------------------------|-------------------------------------------------|---------------------------------------|----------|
|---------------------------|-------------------------------------------------|---------------------------------------|----------|

Creating Access to Rural Education

HTS = Healthcare Transformation Specialist

WFC = Workforce Coordinator