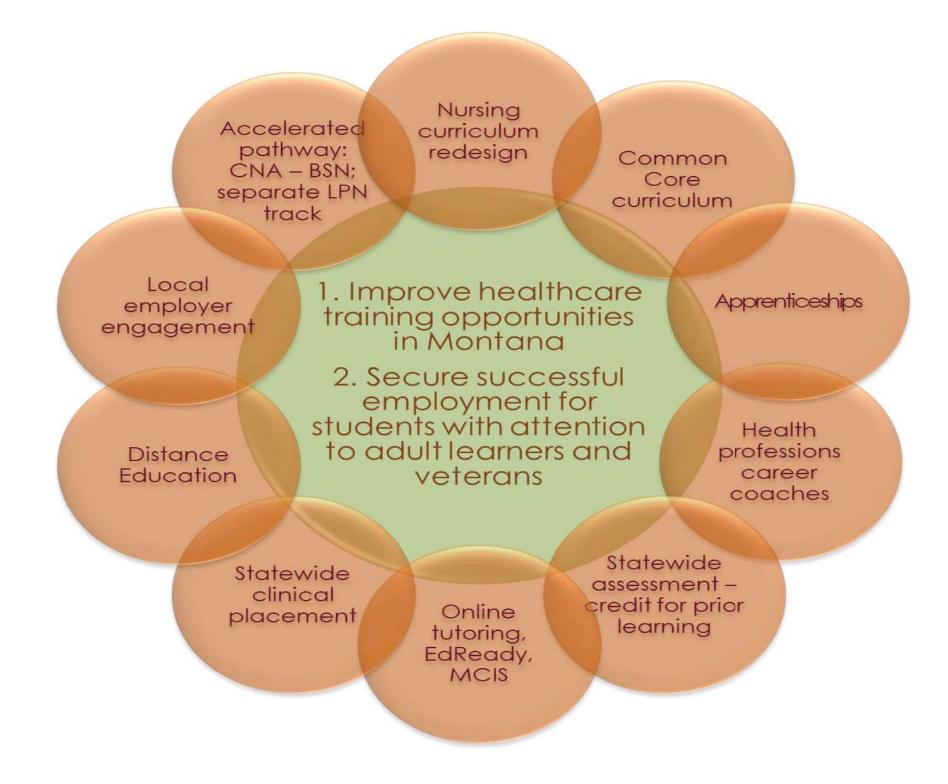

## Objectives

Create and deliver statewide healthcare pathways characterized by stacked and latticed credentials with common healthcare core curricula for patient care and administrative tracks that feature modularized and contextualized curriculum, and online and technology-based strategies.

Systemically address Montana's nursing shortages and provide accelerated pathways to completion of nursing programs and bridges to BSN for adult learners.

3

2

Increase success for students by providing services that better prepare adult learners for success in the curriculum; accelerate credential completion; coach students in pathway navigation; and provide access to distance education.

4

Engage the healthcare industry, education, workforce programs and other stakeholders in statewide healthcare workforce transformation and strategic planning; curriculum development; on-the-job training and apprenticeship opportunities; rapid response cycle regional planning; and data driven approaches for demand-driven workforce development and education strategies.