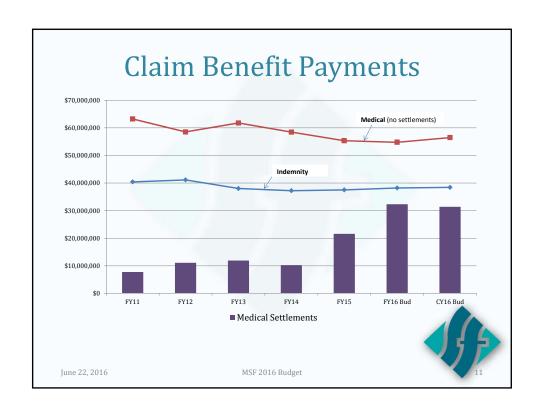

ed gains.

June 22, 2016 MSF 2016 Budget

|                          |                      |                      |                      | CY16 from FY       | /16 Budget | FY15.5              |
|--------------------------|----------------------|----------------------|----------------------|--------------------|------------|---------------------|
|                          | FY15 Actuals         | FY16 Budget          | CY16 Budget          | \$ Change          | % Change   | Projection (10)     |
| Indemnity                | \$37,514,296         | \$38,210,181         | \$38,421,735         | \$211,555          | 0.6%       | \$18,328,372        |
| Medical (no settlements) | 55.316.625           | 54.751.012           | 56.472.504           | 1.721.491          | 3.1%       | 23.619.800          |
| sub-total                | \$92,830,921         | \$92,961,193         | \$94,894,239         | \$1,933,046        | 2.1%       | \$41,948,172        |
| Medical Settlements      | <u>\$21,597,491</u>  | \$32,310,029         | <u>\$31,403,596</u>  | (\$906,433)        | -2.8%      | <u>\$14,991,169</u> |
| Total Claim              |                      |                      |                      |                    |            |                     |
| Benefit Payments         | <u>\$114,428,412</u> | <u>\$125,271,222</u> | <u>\$126,297,835</u> | <b>\$1,026,613</b> | 0.8%       | <u>\$56,939,341</u> |
|                          |                      |                      |                      |                    |            |                     |
|                          |                      |                      |                      |                    |            |                     |
|                          |                      |                      |                      |                    |            | 1                   |