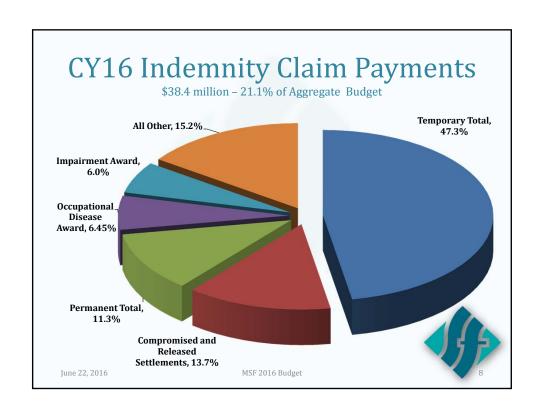

ed gains.

June 22, 2016 MSF 2016 Budget

|                          |                      |                      |                      | CY16 from FY       | /16 Budget | FY15.5              |
|--------------------------|----------------------|----------------------|----------------------|--------------------|------------|---------------------|
|                          | FY15 Actuals         | FY16 Budget          | CY16 Budget          | \$ Change          | % Change   | Projection (10)     |
| Indemnity                | \$37,514,296         | \$38,210,181         | \$38,421,735         | \$211,555          | 0.6%       | \$18,328,372        |
| Medical (no settlements) | 55.316.625           | 54.751.012           | 56.472.504           | 1.721.491          | 3.1%       | 23.619.800          |
| sub-total                | \$92,830,921         | \$92,961,193         | \$94,894,239         | \$1,933,046        | 2.1%       | \$41,948,172        |
| Medical Settlements      | <u>\$21,597,491</u>  | \$32,310,029         | <u>\$31,403,596</u>  | (\$906,433)        | -2.8%      | <u>\$14,991,169</u> |
| Total Claim              |                      |                      |                      |                    |            |                     |
| Benefit Payments         | <u>\$114,428,412</u> | <u>\$125,271,222</u> | <u>\$126,297,835</u> | <b>\$1,026,613</b> | 0.8%       | <u>\$56,939,341</u> |
|                          |                      |                      |                      |                    |            |                     |
|                          |                      |                      |                      |                    |            |                     |
|                          |                      |                      |                      |                    |            | 1                   |