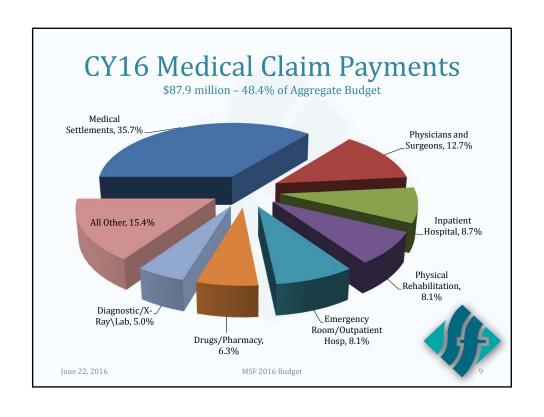

#### **Claim Benefit Payments**

 Indemnity
 \$38,421,735

 Medical
 \$87,876,100

 Total Claim Benefit Payments
 \$126,297,835

FTE 306.50