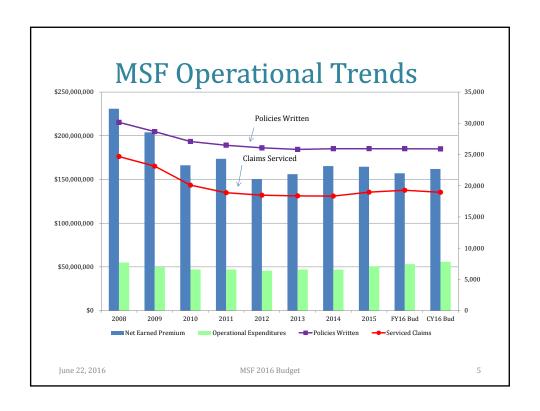

Gain * | <u>50,708</u>  | <u>47,620</u> | <u>-7.3%</u> | <u>44,147</u> |
| TOTAL INCOME              | \$215,265      | \$204,726     | 0.7%         | \$206,157     |
| Operational Budgets       | \$50,700       | \$53,061      | 5.0%         | \$55,711      |
| Claim Benefits Payments   | 114,428        | 125,271       | <u>0.8%</u>  | 126,298       |
| TOTAL EXPENDITURES        | \$165,128      | \$178,332     | 2.1%         | \$182,009     |

CY16 estimated premium is a 3.1% increase from the FY16 Budget.

CY16 Operational Budget is 5.0% more than the FY16 Budget.

CY16 Claim Benefits Payments increase 0.8% as compared to the FY16 Budget.

st Investment Income is based on a weighted average investment income return and includes realized gains.

ed gains.

June 22, 2016 MSF 2016 Budget











|                          |                      |                      |                      | CY16 from FY       | /16 Budget | FY15.5              |
|--------------------------|----------------------|----------------------|----------------------|--------------------|------------|---------------------|
|                          | FY15 Actuals         | FY16 Budget          | CY16 Budget          | \$ Change          | % Change   | Projection (10)     |
| Indemnity                | \$37,514,296         | \$38,210,181         | \$38,421,735         | \$211,555          | 0.6%       | \$18,328,372        |
| Medical (no settlements) | 55.316.625           | 54.751.012           | 56.472.504           | 1.721.491          | 3.1%       | 23.619.800          |
| sub-total