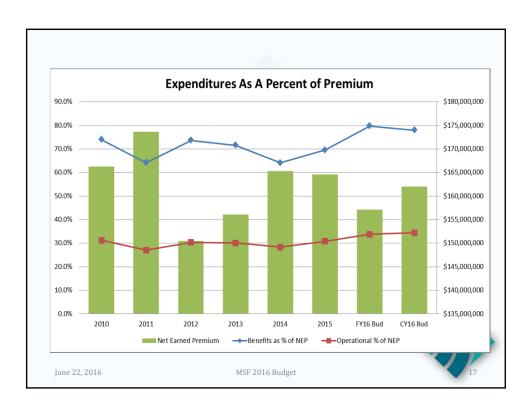

#### MSF Income & Expenditures

| (000s)                    | FY15           | FY16          | CY16 change  | CY16          |
|---------------------------|----------------|---------------|--------------|---------------|
|                           | <u>Actuals</u> | <u>Budget</u> | from FY16    | <u>Budget</u> |
| Net Earned Premium        | \$164,557      | \$157,107     | 3.1%         | \$162,010     |
| Investment Income /Gain * | <u>50,708</u>  | <u>47,620</u> | <u>-7.3%</u> | <u>44,147</u> |
| TOTAL INCOME              | \$215,265      | \$204,726     | 0.7%         | \$206,157     |
| Operational Budgets       | \$50,700       | \$53,061      | 5.0%         | \$55,711      |
| Claim Benefits Payments   | 114,428        | 125,271       | <u>0.8%</u>  | 126,298       |
| TOTAL EXPENDITURES        | \$165,128      | \$178,332     | 2.1%         | \$182,009     |

CY16 estimated premium is a 3.1% increase from the FY16 Budget.

CY16 Operational Budget is 5.0% more than the FY16 Budget.

CY16 Claim Benefits Payments increase 0.8% as compared to the FY16 Budget.

st Investment Income is based on a weighted average investment income return and includes realized gains.