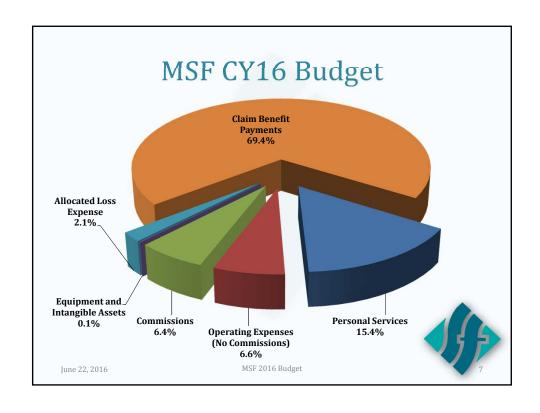

## MSF CY16 Budget

#### **Claim Benefit Payments**

 Indemnity
 \$38,421,735

 Medical
 \$87,876,100

 Total Claim Benefit Payments
 \$126,297,835

FTE 306.50

#### **Operational Expenditures**

 Personal Services
 \$28,001,309

 Operating Expense
 23,677,291

 Equip & Int Assets
 206,056

 ALAE
 3,826,156

 Total Operational Expenditures
 \$55,710,812

Total Budget Request \$182,008,647