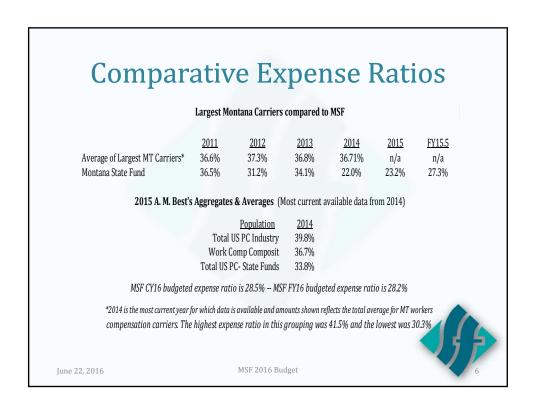

in * | <u>50,708</u>  | <u>47,620</u> | <u>-7.3%</u> | <u>44,147</u> |
| TOTAL INCOME              | \$215,265      | \$204,726     | 0.7%         | \$206,157     |
| Operational Budgets       | \$50,700       | \$53,061      | 5.0%         | \$55,711      |
| Claim Benefits Payments   | 114,428        | 125,271       | <u>0.8%</u>  | 126,298       |
| TOTAL EXPENDITURES        | \$165,128      | \$178,332     | 2.1%         | \$182,009     |

CY16 estimated premium is a 3.1% increase from the FY16 Budget.

CY16 Operational Budget is 5.0% more than the FY16 Budget.

CY16 Claim Benefits Payments increase 0.8% as compared to the FY16 Budget.

st Investment Income is based on a weighted average investment income return and includes realized gains.

ed gains.

June 22, 2016 MSF 2016 Budget











|                          |                      |                      |                      | CY16 from FY       | /16 Budget | FY15.5              |
|--------------------------|----------------------|----------------------|----------------------|--------------------|------------|---------------------|
|                          | FY15 Actuals         | FY16 Budget          | CY16 Budget          | \$ Change          | % Change   | Projection (10)     |
| Indemnity                | \$37,514,296         | \$38,210,181         | \$38,421,735         | \$211,555          | 0.6%       | \$18,328,372        |
| Medical (no settlements) | 55.316.625           | 54.751.012           | 56.472.504           | 1.721.491          | 3.1%       | 23.619.800          |
| sub-total