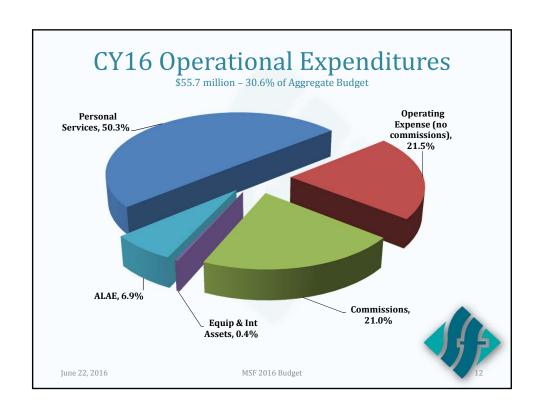

#### **Operational Expenditures**

 Personal Services
 \$28,001,309

 Operating Expense
 23,677,291

 Equip & Int Assets
 206,056

 ALAE
 3,826,156

 Total Operational Expenditures
 \$55,710,812

Total Budget Request \$182,008,647