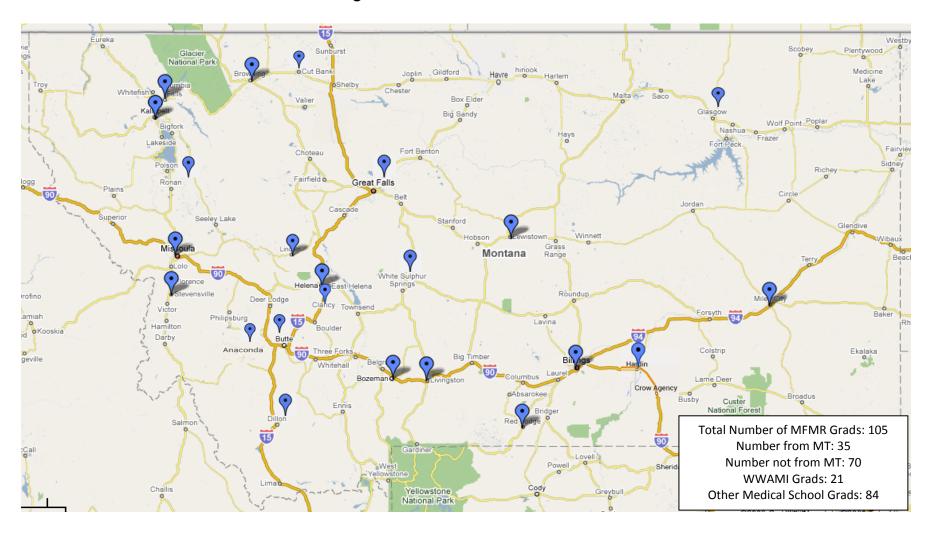

## MFMR Practicing Graduates in Montana from 1998 – Present

| Anaconda, MT=1   | Clancy, MT=1          | Great Falls, MT =2 | Lincoln, MT=1     | Ronan, MT=1                 |
|------------------|-----------------------|--------------------|-------------------|-----------------------------|
| Billings, MT =25 | Columbia Falls, MT =2 | Hardin, MT =2      | Livingston, MT =2 | Stevensville, MT =1         |
| Bozeman, MT =3   | Cut Bank, MT =1       | Helena, MT =4      | Miles City, MT =2 | White Sulphur Springs, MT=1 |
| Browning, MT =1  | Dillon, MT =2         | Kalispell, MT =2   | Missoula, MT =7   | Total =68/105               |
| Butte, MT =1     | Glasgow, MT =1        | Lewistown, MT =3   | Red Lodge, MT =2  | 65% Retention Rate          |