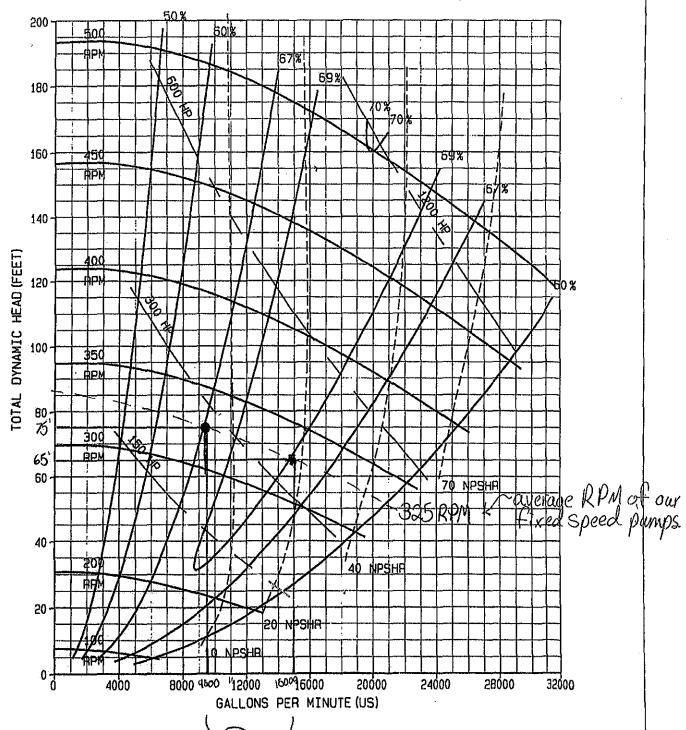

should see a total savings of 560,428kWh per year.

#### **SUMMARY:**

By installing a VFD's instead of an across the line starters we have calculated that we will save 560,428kWh that equates to total of \$34,688/yr and with a total project cost of \$206,795.08 this provides for a simple payback of 6 years.

## **APPENDIX A**

Montana Resources
ump Type Model Vane Diameter Free Passage

Pump Type LSA 20x20-48 (AL) 46.50" 5.1x10.13" C14-5/8 /4RV 14 Frame Size Curve Number Clear Water Performance E 32C-80 The effects of specific gravity, viscosity and solids on performance with slurry must be Seal Type SP Basis accounted for. Alternate choice for frame 8 8 -04 K, F, M size or seal type may also have some effects.



GIW Industries Inc.

A KSB Company . KSB Date

0243D RL Shell, 1136C Imp



5500 GPM increase required for a fixed speed pump to pump to 10' lawer hand

## **APPENDIX B**

Montana Resources

|          |                      | Fixed Speed | d Pump                   | Variable Speed Pump |                          |                          |           |
|----------|----------------------|-------------|--------------------------|---------------------|--------------------------|--------------------------|-----------|
| Day      | Head                 | GPM         | kW                       | kWh                 | kW                       | kWh                      | Montana   |
| 1        | 65                   | 12800       | 240.760912               | 5778.262            | 178.689739               | 4288.55374               | Resources |
| 2        | 65.01648