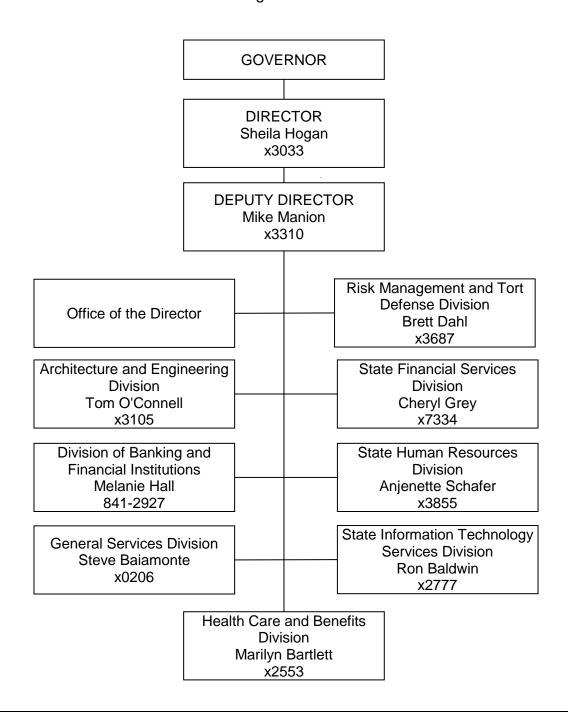

## Department of Administration Organizational Structure August 2015

Boards, commissions, and councils allocated to the department for administrative purposes: