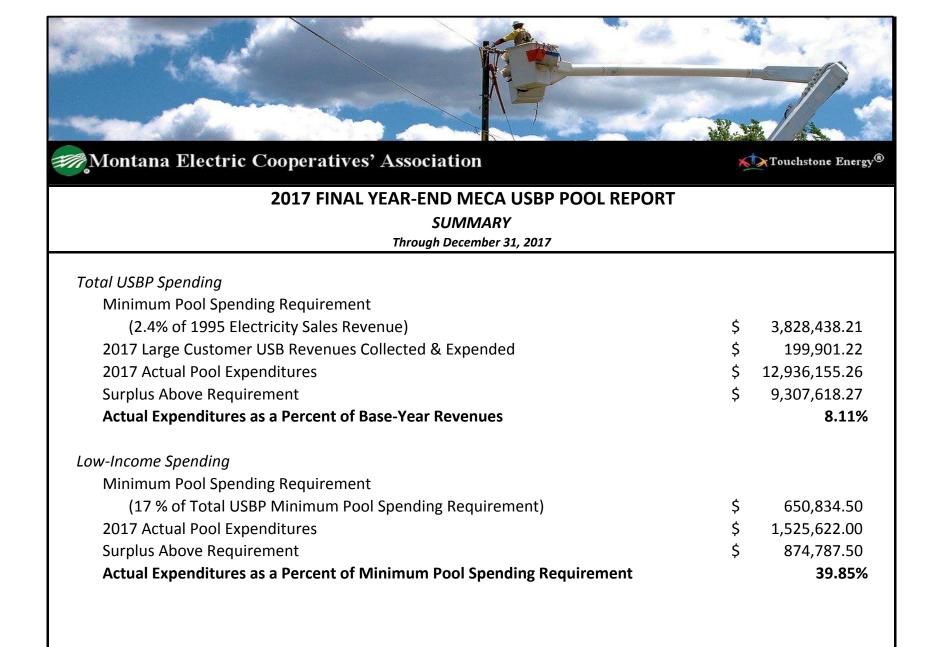

|                      | 1995 Electricity<br>Revenue Sales | Energy<br>Conservation     | Low-Income USBP<br>Expenditures &<br>Credits | Renewable<br>Resource Projects<br>& Applications | Research &<br>Development | Market<br>Transformation | Total USBP<br>Expenditures |
|----------------------|-----------------------------------|----------------------------|----------------------------------------------|--------------------------------------------------|---------------------------|--------------------------|----------------------------|
| Beartooth            | \$ 2,947,731.00                   | \$-                        | \$ 8,801.94                                  | \$ -                                             | \$ -                      | \$-                      | \$ 8,801.94                |
| Big Flat             | 3,090,220.00                      | 9,676.74                   | 7,695.86                                     |                                                  | 408.00                    | -                        | 17,780.60                  |
| Big Horn             | 3,263,034.00                      | 903.95                     | 6,846.02                                     | -                                                | -                         | -                        | 7,749.97                   |
| Fall River           | 2,288,300.00                      | 109,240.34                 | 10,192.15                                    | -                                                | -                         | -                        | 119,432.49                 |
| Fergus               | 5,359,940.00                      | 21,041.27                  | 36,362.39                                    | 27,514.09                                        | -                         | -                        | 84,917.75                  |
| Flathead             | 50,214,236.00                     | 5,779,759.00               | 767,977.00                                   | 1,572,352.00                                     | -                         | -                        | 8,120,088.00               |
| Glacier              | 9,230,882.00                      | 435,274.53                 | 43,425.88                                    | 123,628.00                                       | -                         | -                        | 602,328.41                 |
| Goldenwest           | 525,154.56                        | 11,350.00                  | 11,340.13                                    | 2,000.00                                         | -                         | -                        | 24,690.13                  |
| Hill County          | 3,860,963.00                      | 120,408.11                 | 49,040.00                                    | -                                                | -                         | -                        | 169,448.11                 |
| Lincoln              | 5,449,237.00                      | 324,083.12                 | 79,592.85                                    | 21,641.79                                        | -                         | -                        | 425,317.76                 |
| LYREC                | 4,714,641.00                      | 7,348.59                   | 19,235.00                                    | -                                                | -                         | -                        | 26,583.59                  |
| Marias River         | 3,675,396.00                      | 22,908.00                  | 23,158.00                                    | -                                                | 626.00                    | -                        | 46,692.00                  |
| McCone               | 5,538,237.00                      | 85,531.78                  | 9,407.73                                     | -                                                | -                         | -                        | 94,939.51                  |
| Mid-Yellowstone      | 1,596,165.00                      | 6,185.44                   | 3,311.45                                     | -                                                | -                         | -                        | 9,496.89                   |
| Missoula             | 8,943,402.00                      | 552,707.00                 | 59,719.00                                    | 158,059.00                                       | -                         | -                        | 770,485.00                 |
| NorVal               | 3,736,575.00                      | 18,698.86                  | 2,421.13                                     | -                                                | -                         | -                        | 21,119.99                  |
| Northern Lights      | 2,799,775.00                      | 147,743.73                 | 11,543.53                                    | 44,711.92                                        | -                         | -                        | 203,999.18                 |
| Park                 | 3,731,388.20                      | 8,468.09                   | 17,401.55                                    | 7,524.38                                         | -                         | -                        | 33,394.02                  |
| Powder River         | 58,988.00                         | -                          | 1,415.00                                     | -                                                | -                         | -                        | 1,415.00                   |
| Ravalli              | 6,341,387.00                      | 543,621.00                 | 53,008.00                                    | 148,305.00                                       | -                         | -                        | 744,934.00                 |
| Sheridan             | 4,629,678.00                      | 55,492.75                  | 20,524.75                                    | -                                                | -                         | -                        | 76,017.50                  |
| Southeast            | 1,543,712.00                      | 50,320.93                  | 32,833.53                                    | -                                                | -                         | -                        | 83,154.46                  |
| Sun River            | 5,252,060.00                      | 77,967.20                  | 27,702.37                                    | 2,280.05                                         | 1,216.00                  | -                        | 109,165.62                 |
| Tongue River         | 4,796,392.02                      | 61,433.07                  | 11,000.00                                    | 79,522.95                                        | -                         | -                        | 151,956.02                 |
| Vigilante            | 6,711,438.91                      | 427,353.31                 | 35,103.74                                    | 138,997.27                                       | 2,220.00                  | -                        | 603,674.32                 |
| Yellowstone Valley   | 9,219,326.00                      | 162,166.00                 | 176,563.00                                   | 39,844.00                                        | -                         | -                        | 378,573.00                 |
| Large Customer USB R | evenues Collected &               | <b>Expended for Report</b> | ing Year                                     |                                                  |                           |                          | 199,901.22                 |
| TOTAL                | \$ 159,518,258.69                 | \$ 9,039,682.81            | \$ 1,525,622.00                              | \$ 2,366,380.45                                  | \$ 4,470.00               | \$-                      | \$ 13,136,056.48           |