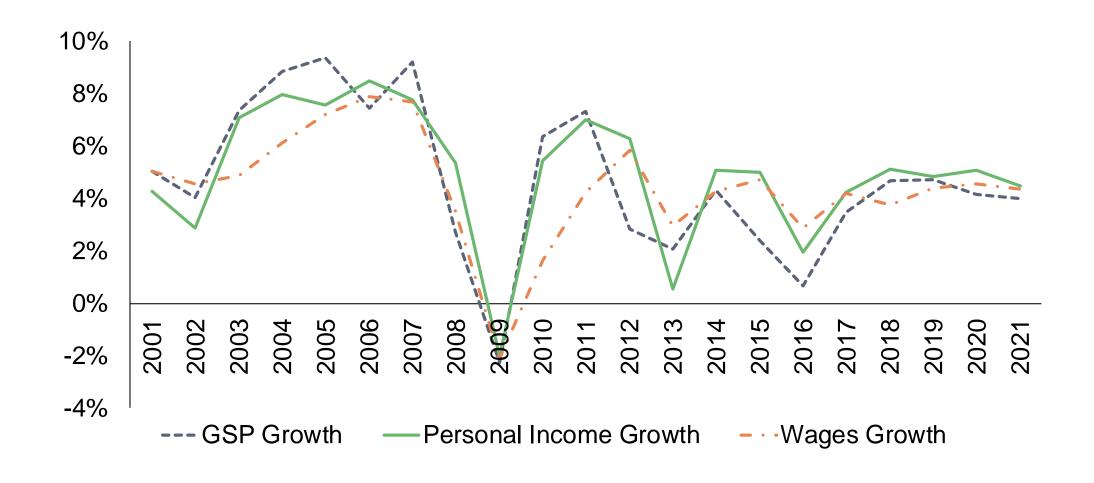

## Economics and Revenue

Forecast for the 2021 Biennium











## Economic Forecast



#### IHS Markit Economic Forecast

- LFD uses several state specific and national forecasts in revenue modeling
- Gross state product, while not specifically used in LFD modeling, encompasses underlying trends and is consistent with overall economic forecast and parameters used by LFD
- The following slides walk through the IHS Markit trends for
  - Gross State Product (GSP)
  - Personal income (PI)
  - Total wage disbursements (Wages)

GSP Growth: Average in CY 2018/ CY 2019 Slower in CY 2020/ CY 2021



#### GSP Growth by Industry Sector: All Industries Contributing to Growth



#### GSP, PI & Wages: Similar Growth Patterns



#### GF Revenue more volatile than the Economy



## Revenue Estimate

Driving Through the Noise

#### 2021 Biennium Ongoing Growth by Major Source

- Individual income tax growth contributes about 2/3 of total general fund growth
- Corporate Income Tax and Oil and Gas are relatively flat



Price stability

Slightly declining production

Oil & Natural Gas Revenue Stable

#### Price of Oil

 November IHS Markit forecast incorporates recent oil price decline



Short – Term Interest Rates



#### General Fund % Growth (excludes 2017 sessions OTO)



## Risks:

Tax Payer Choices Economic Uncertainty

## Short-Term Risk: Revenue Uncertainty Taxpayer Choices & Federal Tax Law



## Possible Impact from Taxpayer Behavior: Slump and Lump in the Snake



## Out Years: IHS Markit Economic Uncert