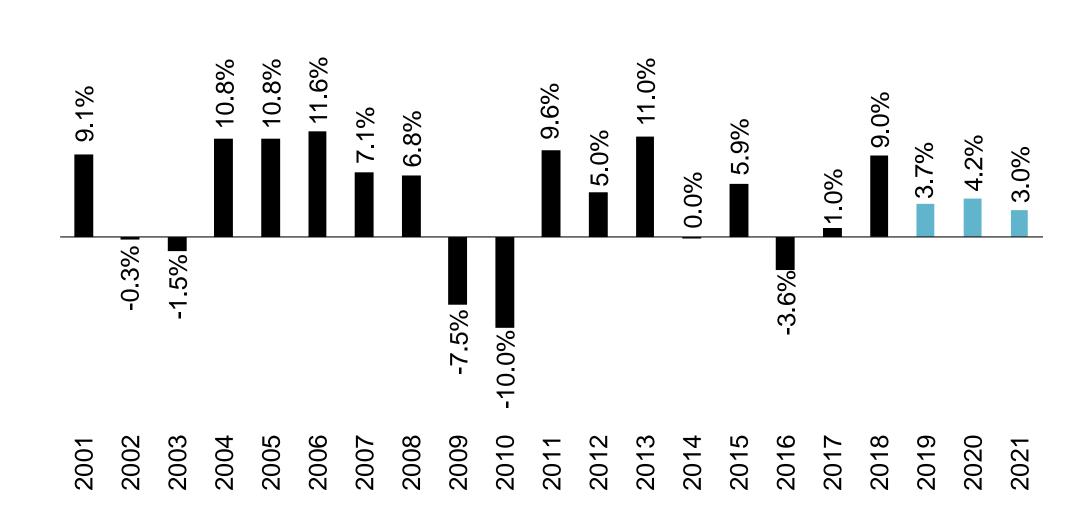

#### GF Revenue more volatile than the Economy

#### General Fund % Growth (excludes 2017 sessions OTO)