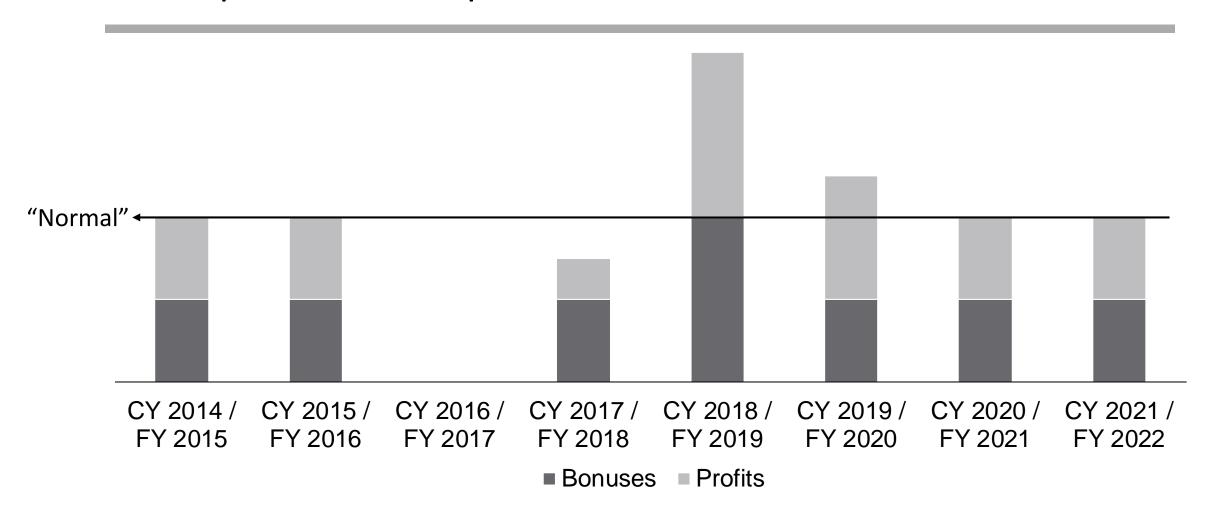

GSP, PI & Wages: Similar Growth Patterns



#### GF Revenue more volatile than the Economy



## Revenue Estimate

Driving Through the Noise

#### 2021 Biennium Ongoing Growth by Major Source

- Individual income tax growth contributes about 2/3 of total general fund growth
- Corporate Income Tax and Oil and Gas are relatively flat



Price stability

Slightly declining production

Oil & Natural Gas Revenue Stable

#### Price of Oil

 November IHS Markit forecast incorporates recent oil price decline



Short – Term Interest Rates



#### General Fund % Growth (excludes 2017 sessions OTO)



## Risks:

Tax Payer Choices Economic Uncertainty

## Short-Term Risk: Revenue Uncertainty Taxpayer Choices & Federal Tax Law



## Possible Impact from Taxpayer Behavior: Slump and Lump in the Snake



## Out Years: IHS Markit Economic Uncertainty

Trade war uncertainty

Tight labor market

Energy price uncertainty

#### Global growth uncertainty

- Brexit/Euro splintering
- China slowdown

#### Geopolitical

- North Korea
- Iran, Syria, Ukraine, Russia, and others

#### Revenue team

# Overall estimate details

# Specific source details

## Comparison to Executive