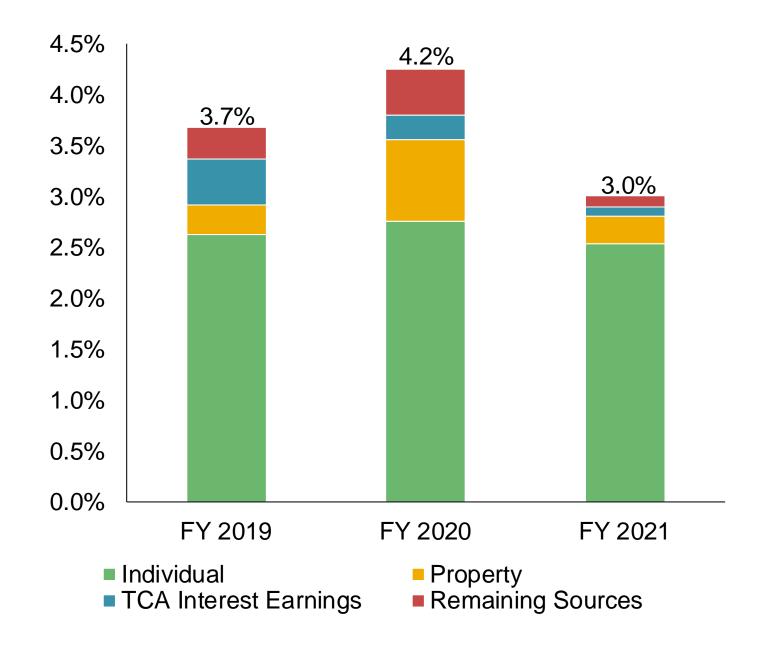

#### 2021 Biennium Ongoing Growth by Major Source

- Individual income tax growth contributes about 2/3 of total general fund growth
- Corporate Income Tax and Oil and Gas are relatively flat

Price stability