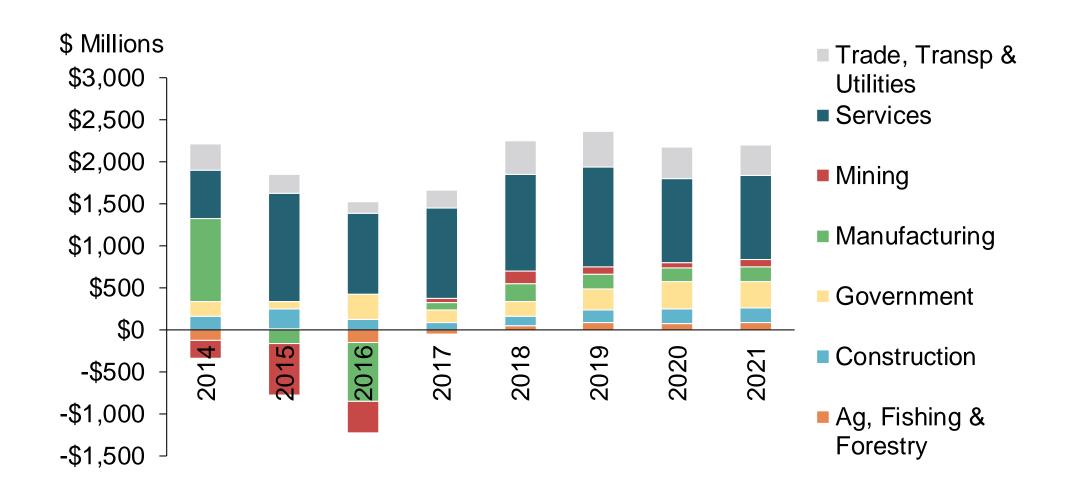

## Economics and Revenue

Forecast for the 2021 Biennium











## Economic Forecast



#### IHS Markit Economic Forecast

- LFD uses several state specific and national forecasts in revenue modeling
- Gross state product, while not specifically used in LFD modeling, encompasses underlying trends and is consistent with overall economic forecast and parameters used by LFD
- The following slides walk through the IHS Markit trends for
  - Gross State Product (GSP)
  - Personal income (PI)
  - Total wage disbursements (Wages)

GSP Growth: Average in CY 2018/ CY 2019 Slower in CY 2020/ CY 2021



#### GSP Growth by Industry Sector: All Industries Contributing to Growth



#### GSP, PI & Wages: Similar Growth Patterns



#### GF Revenue more volatile than the Economy



## Revenue Estimate

Driving Through the Noise

#### 2021 Biennium Ongoing Growth by Major Source

- Individual income tax growth contributes about 2/3 of total general fund growth
- Corporate Income Tax and Oil and Gas are relatively flat



Price stability

Slightly declining production

Oil & Natural Gas Revenue Stable

#### Price of Oil

 November IHS Markit forecast incorporates recent oil price decline



Short – Term Interest Rates



#### General Fund % Growth (excludes 2017 sessions OTO)



## Risks:

Tax Payer Choices Economic Uncertainty

## Short-Term Risk: Revenue Uncertainty Taxpayer Choices & Federal Tax Law



## Possible Impact from Taxpayer Behavior: Slump and Lump in the