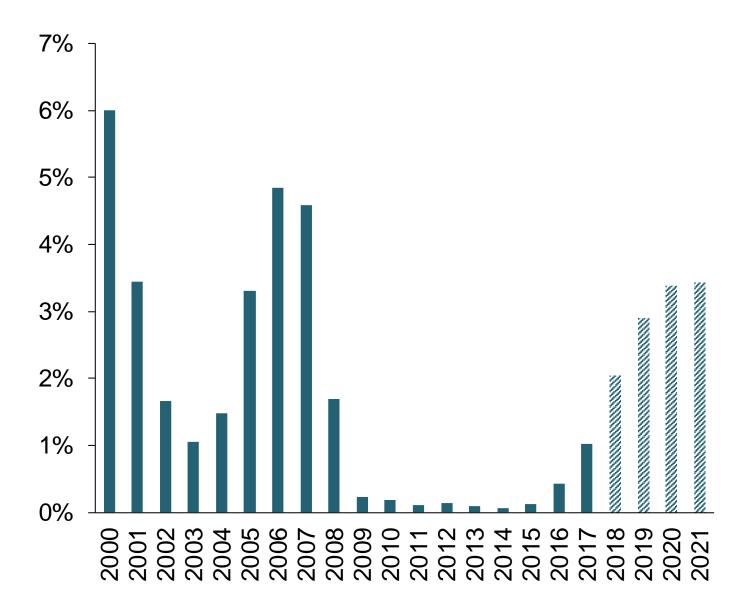

#### Price of Oil

 November IHS Markit forecast incorporates recent oil price decline

Short – Term Interest Rates