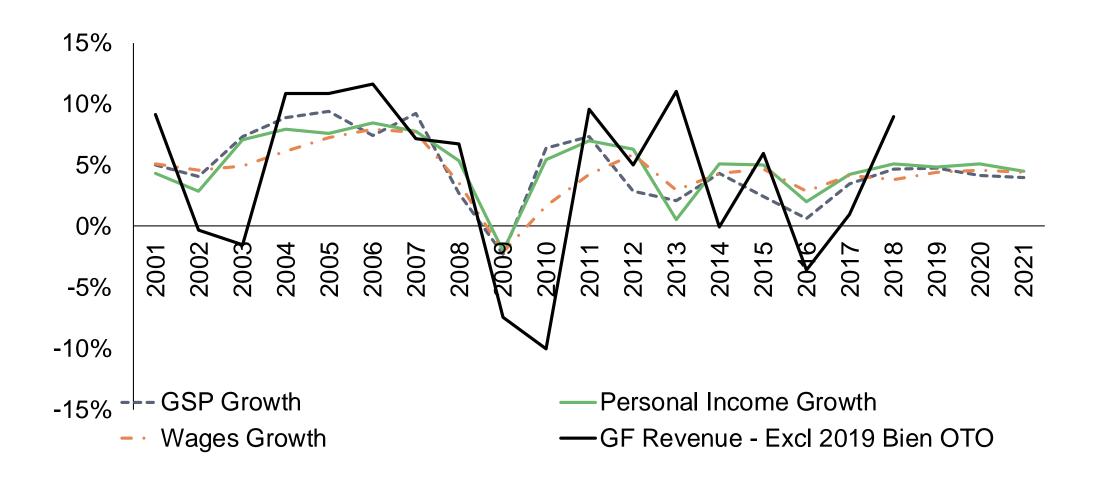

#### GF Revenue more volatile than the Economy

#### General Fund % Growth (excludes 2017 sessions OTO)