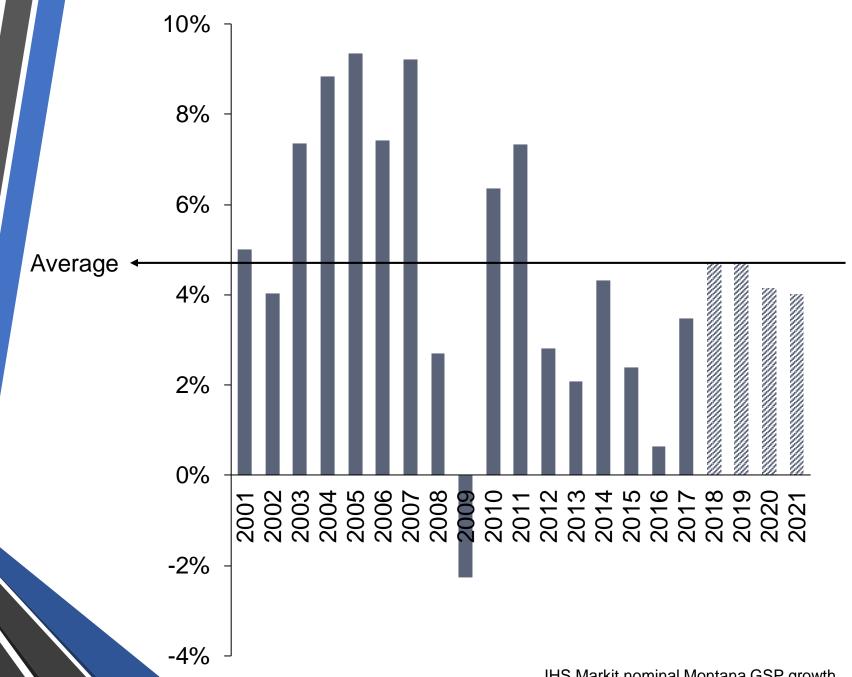

## Economics and Revenue

Forecast for the 2021 Biennium











## Economic Forecast



#### IHS Markit Economic Forecast

- LFD uses several state specific and national forecasts in revenue modeling
- Gross state product, while not specifically used in LFD modeling, encompasses underlying trends and is consistent with overall economic forecast and parameters used by LFD
- The following slides walk through the IHS Markit trends for
  - Gross State Product (GSP)
  - Personal income (PI)
  - Total wage disbursements (Wages)

GSP Growth: Average in CY 2018/ CY 2019 Slower in CY 2020/ CY 2021



#### GSP Growth by Industry Sector: All Industries Contributing to Growth



#### GSP, PI & Wages: Similar Growth Patterns



#### GF Revenue more volatile than the Economy



## Revenue Estimate

Driving Through the Noise

#### 2021 Biennium Ongoing Growth by Major Source

- Individual income tax growth contributes about 2/3 of total general fund growth
- Corporate Income Tax and Oil and Gas are relatively flat



Price stability

Slightly declining production

Oil & Natural Gas Revenue Stable

#### Price of Oil

 November IHS Markit forecast incorporates recent oil price decline



Short – Term Interest Rates



#### General Fund % Growth (excludes 2017 sessions OTO)



## Risks:

Tax Payer Choices Economic Uncertainty

## Short-Term Risk: Revenue Uncertainty Taxpayer Choices & Federal