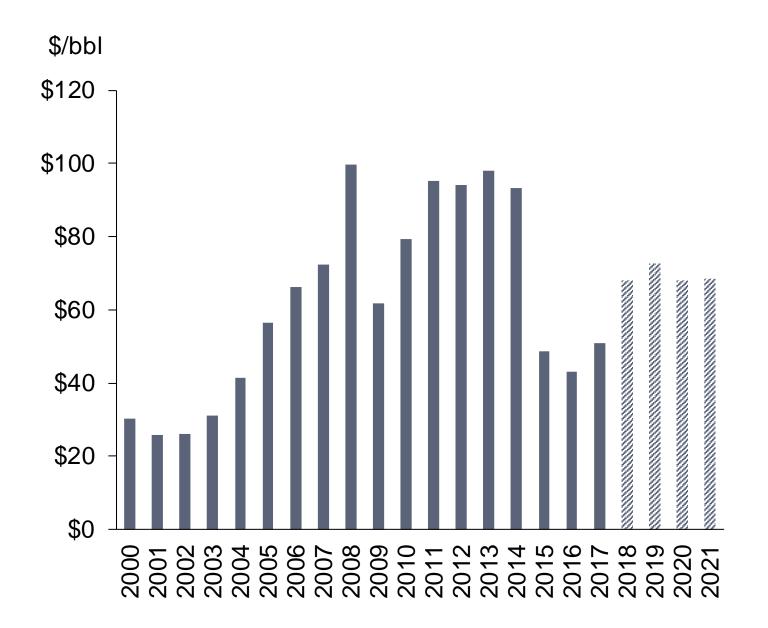

#### Price of Oil

 November IHS Markit forecast incorporates recent oil price decline

Short – Term Interest Rates