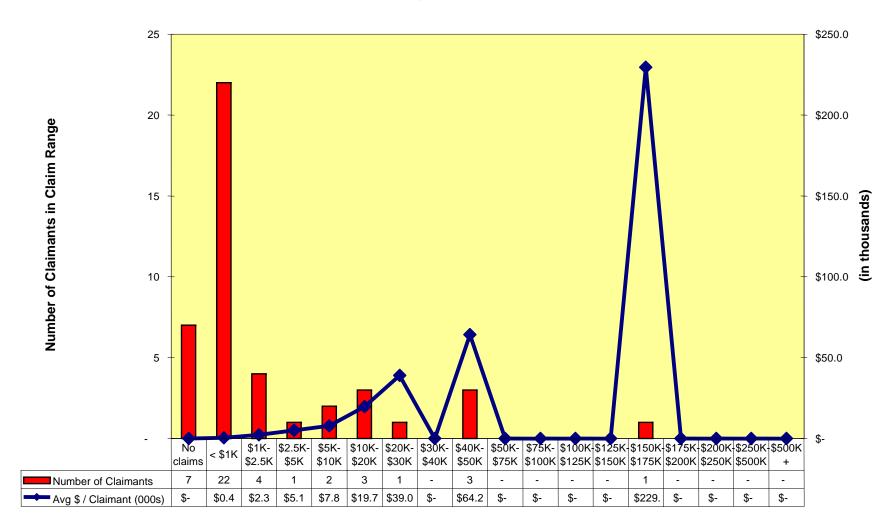

# Capital and Risk Management - Large Claim Component 2004-05 Montana District B [small] Projected to 2006-07: Claims Paid per Active Employee/COBRA Claimant