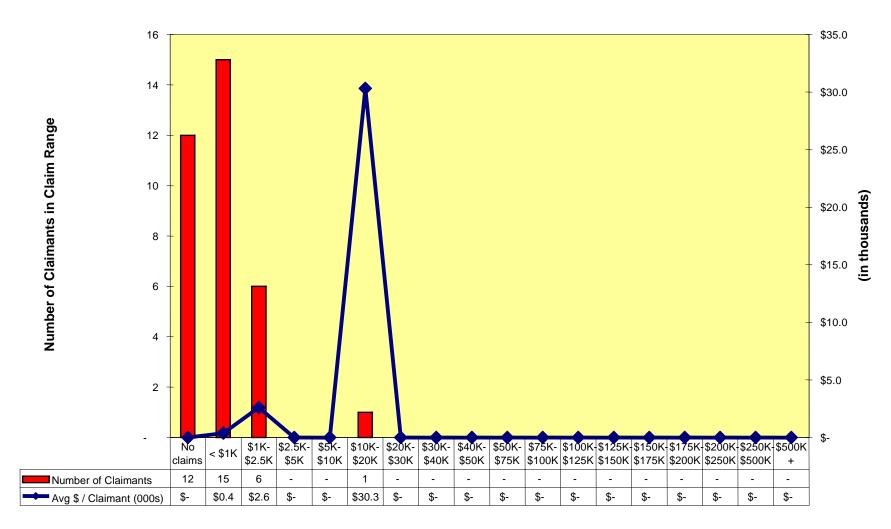

# Capital and Risk Management - Large Claim Component 2004-05 Montana District A [small] Projected to 2006-07: Claims Paid per Active Employee/COBRA Claimant