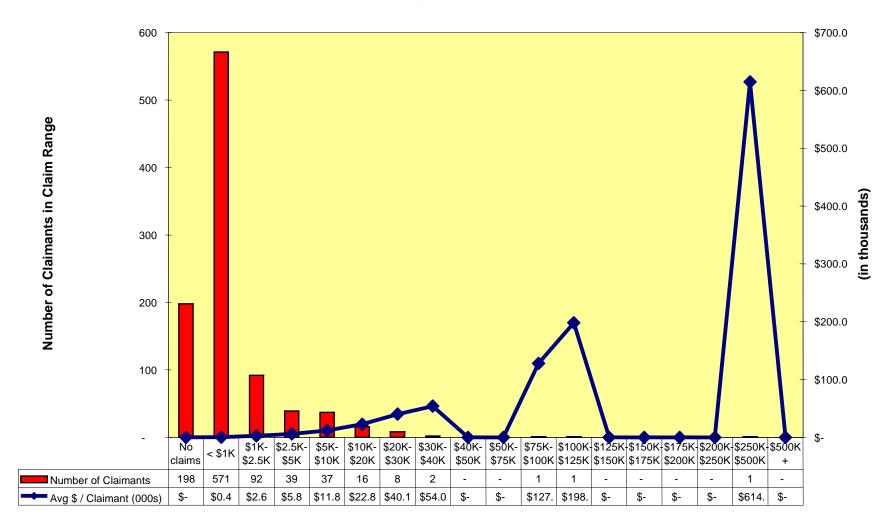

# Capital and Risk Management - Large Claim Component 2004-05 Montana District C [large] Projected to 2006-07: Claims Paid per Active Employee/COBRA Claimant

# Capital and Risk Management - Large Claim Component 2003-04 Montana District C [large] Projected to 2006-07: Claims Paid per Active Employee/COBRA Claimant

# Capital and Risk Management - Large Claim Component 2002-03 Montana District C [large] Projected to 2006-07: Claims Paid per Active Employee/COBRA Claimant