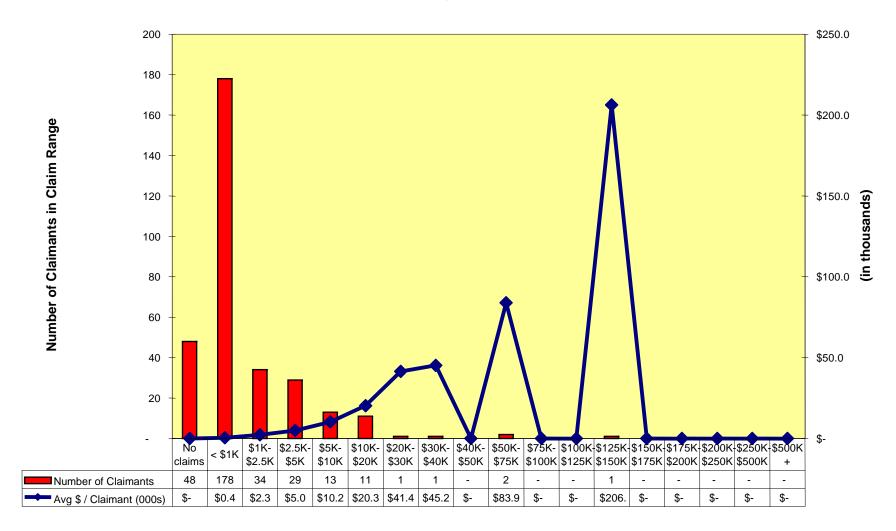

# Capital and Risk Management - Large Claim Component 2004-05 Montana District D [medium] Projected to 2006-07: Claims Paid per Active Employee/COBRA Claimant

# Capital and Risk Management - Large Claim Component 2003-04 Montana District D [medium] Projected to 2006-07: Claims Paid per Active Employee/COBRA Claimant

# Capital and Risk Management - Large Claim Component 2002-03 Montana District D [medium] Projected to 2006-07: Claims Paid per Active Employee/COBRA Claimant