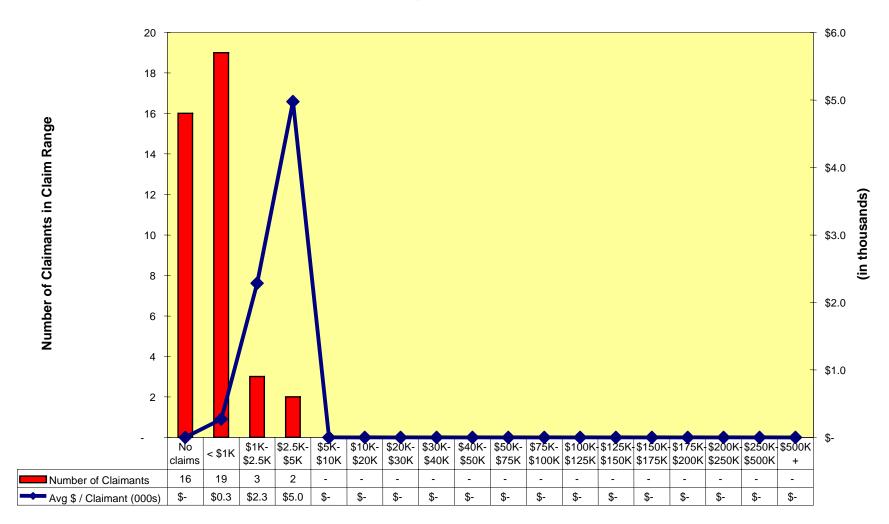

# Capital and Risk Management - Large Claim Component 2003-04 Montana District A [small] Projected to 2006-07: Claims Paid per Active Employee/COBRA Claimant