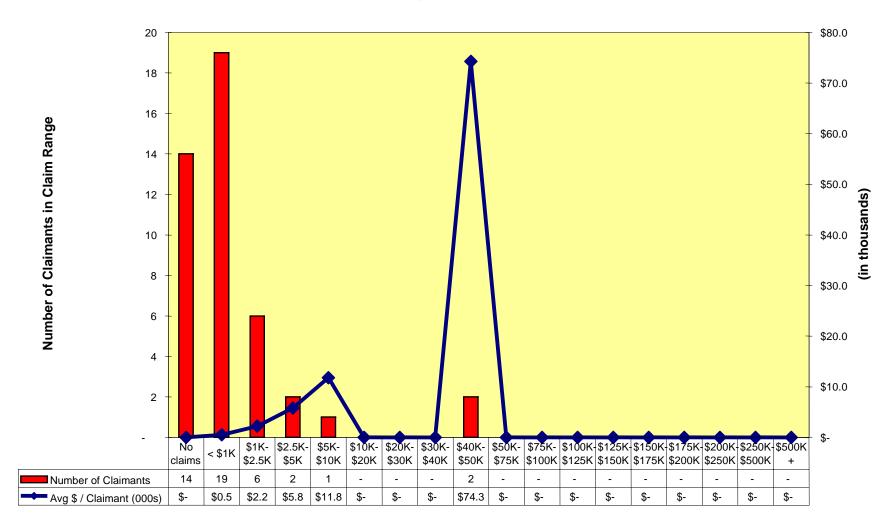

# Capital and Risk Management - Large Claim Component 2002-03 Montana District A [small] Projected to 2006-07: Claims Paid per Active Employee/COBRA Claimant