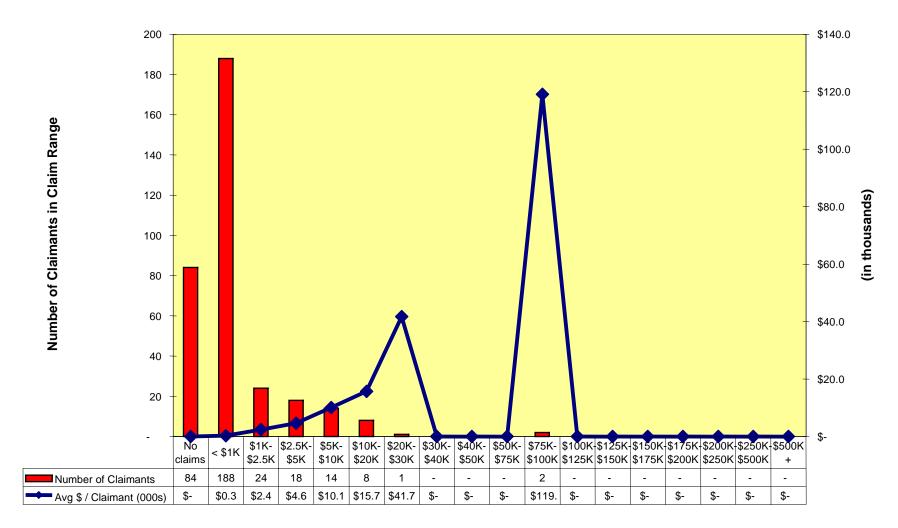

# Capital and Risk Management - Large Claim Component 2004-05 Montana District D [medium] Projected to 2006-07: Claims Paid per Active Employee/COBRA Claimant

# Capital and Risk Management - Large Claim Component 2003-04 Montana District D [medium] Projected to 2006-07: Claims Paid per Active Employee/COBRA Claimant

# Capital and Risk Management - Large Claim Component 2002-03 Montana District D [medium] Projected to 2006-07: Claims Paid per Active Employee/COBRA Claimant