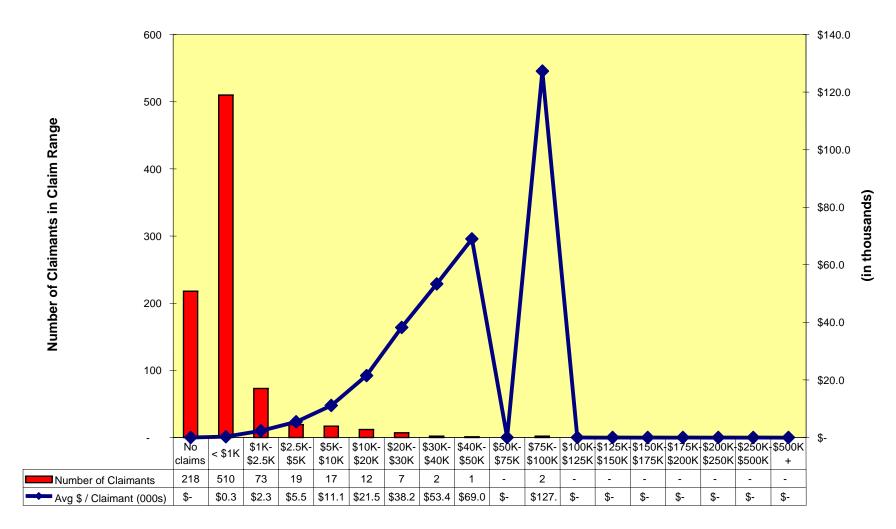

# Capital and Risk Management - Large Claim Component 2004-05 Montana District B [small] Projected to 2006-07: Claims Paid per Active Employee/COBRA Claimant