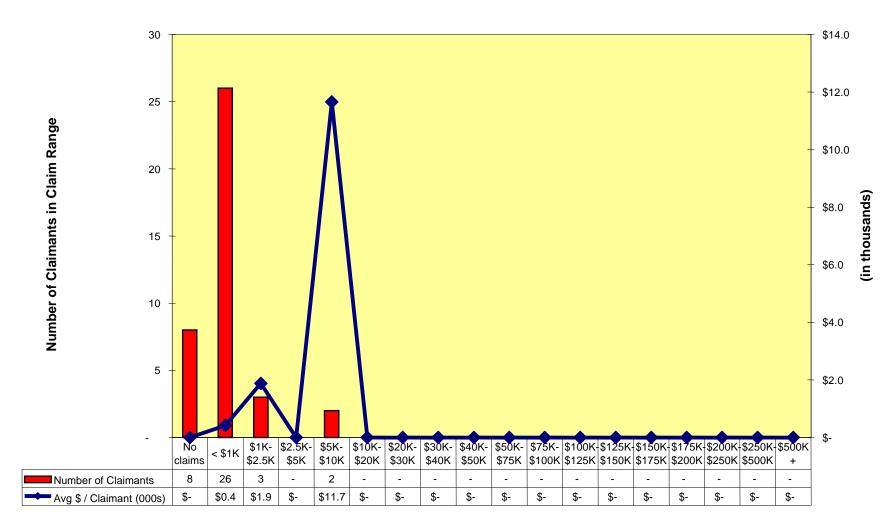

# Capital and Risk Management - Large Claim Component 2003-04 Montana District A [small] Projected to 2006-07: Claims Paid per Active Employee/COBRA Claimant