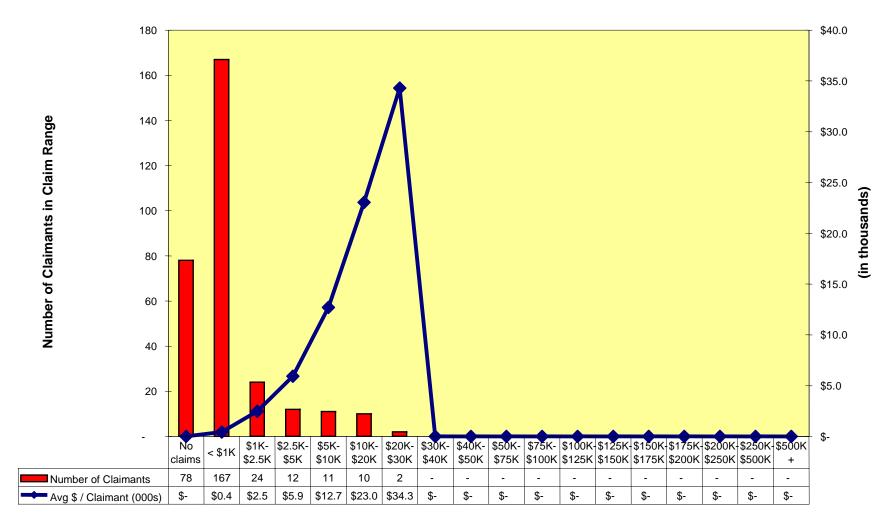

# Capital and Risk Management - Large Claim Component 2003-04 Montana District C [large] Projected to 2006-07: Claims Paid per Active Employee/COBRA Claimant