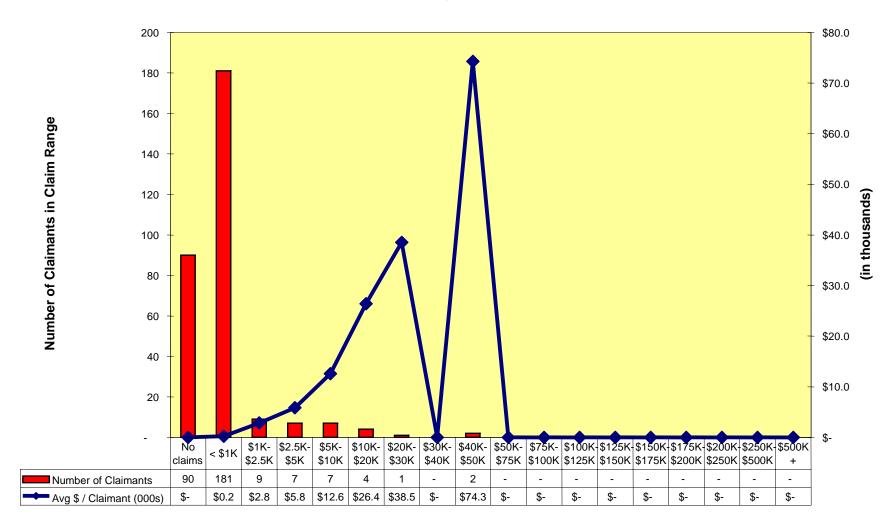

# Capital and Risk Management - Large Claim Component 2004-05 Montana District F [medium] Projected to 2006-07: Claims Paid per Active Employee/COBRA Claimant

# Capital and Risk Management - Large Claim Component 2003-04 Montana District F [medium] Projected to 2006-07: Claims Paid per Active Employee/COBRA Claimant

# Capital and Risk Management - Large Claim Component 2002-03 Montana District F [medium] Projected to 2006-07: Claims Paid per Active Employee/COBRA Claimant