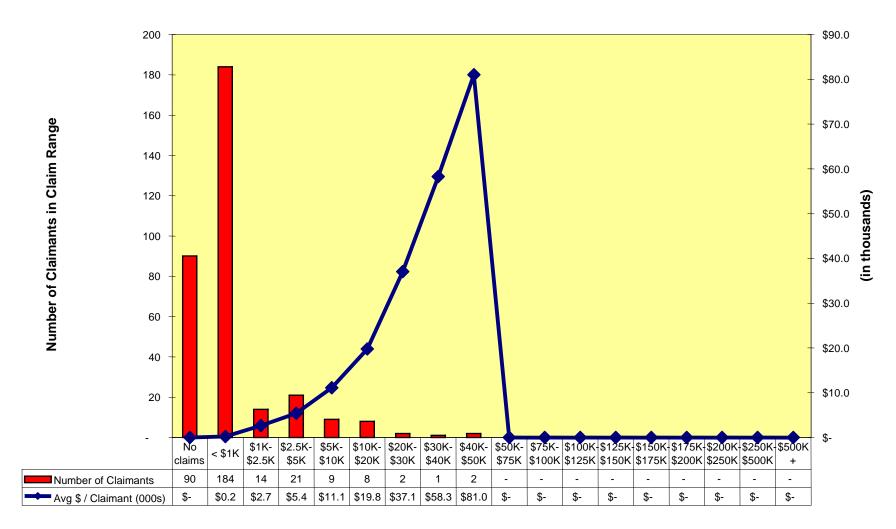

# Capital and Risk Management - Large Claim Component 2004-05 Montana District E [medium] Projected to 2006-07: Claims Paid per Active Employee/COBRA Claimant

# Capital and Risk Management - Large Claim Component 2003-04 Montana District E [medium] Projected to 2006-07: Claims Paid per Active Employee/COBRA Claimant

# Capital and Risk Management - Large Claim Component 2002-03 Montana District E [medium] Projected to 2006-07: Claims Paid per Active Employee/COBRA Claimant