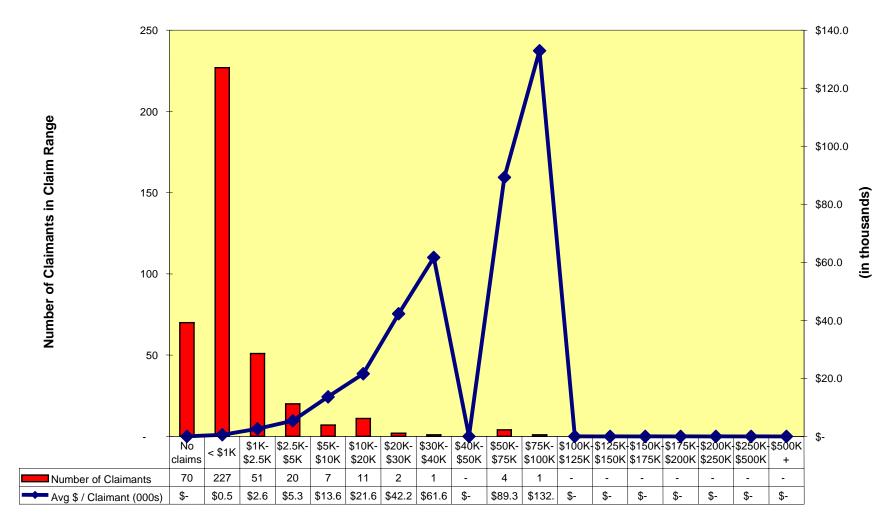

# Capital and Risk Management - Large Claim Component 2004-05 Montana District C [large] Projected to 2006-07: Claims Paid per Active Employee/COBRA Claimant

# Capital and Risk Management - Large Claim Component 2003-04 Montana District C [large] Projected to 2006-07: Claims Paid per Active Employee/COBRA Claimant

# Capital and Risk Management - Large Claim Component 2002-03 Montana District C [large] Projected to 2006-07: Claims Paid per Active Employee/COBRA Claimant