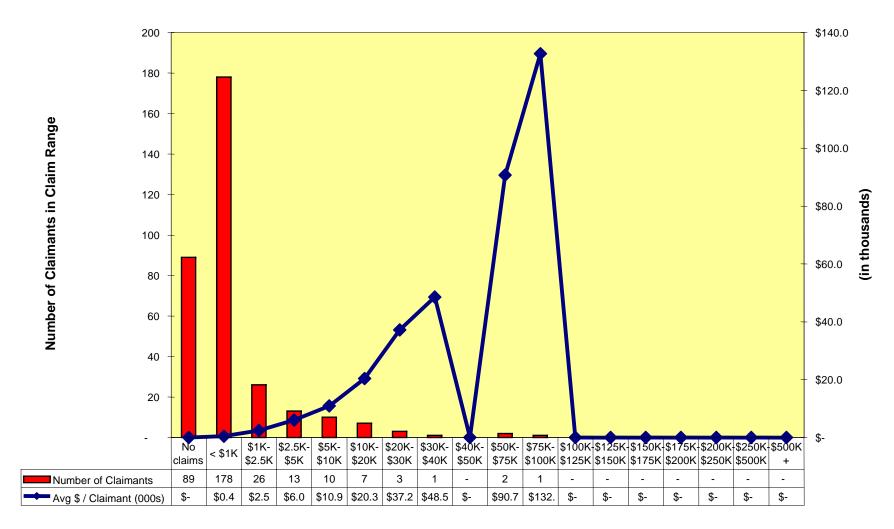

# Capital and Risk Management - Large Claim Component 2004-05 Montana District C [large] Projected to 2006-07: Claims Paid per Active Employee/COBRA Claimant