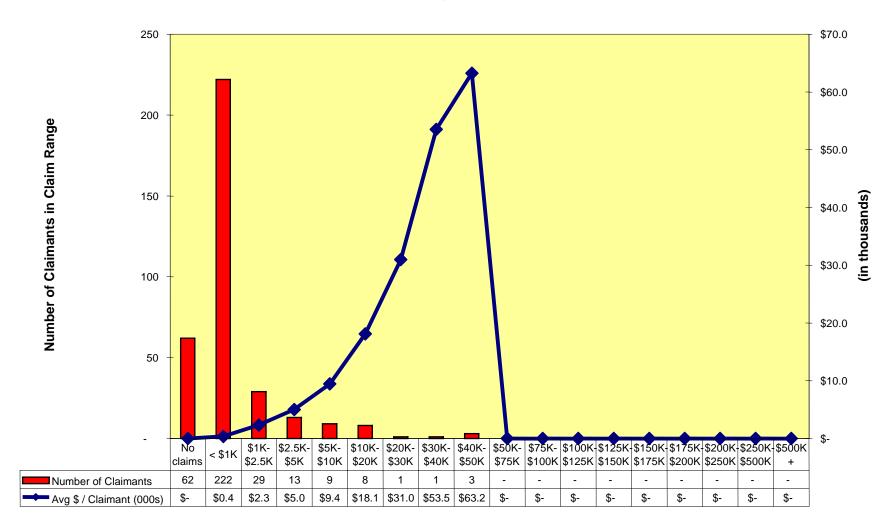

# Capital and Risk Management - Large Claim Component 2004-05 Montana District A [small] Projected to 2006-07: Claims Paid per Active Employee/COBRA Claimant

# Capital and Risk Management - Large Claim Component 2003-04 Montana District A [small] Projected to 2006-07: Claims Paid per Active Employee/COBRA Claimant

# Capital and Risk Management - Large Claim Component 2002-03 Montana District A [small] Projected to 2006-07: Claims Paid per Active Employee/COBRA Claimant