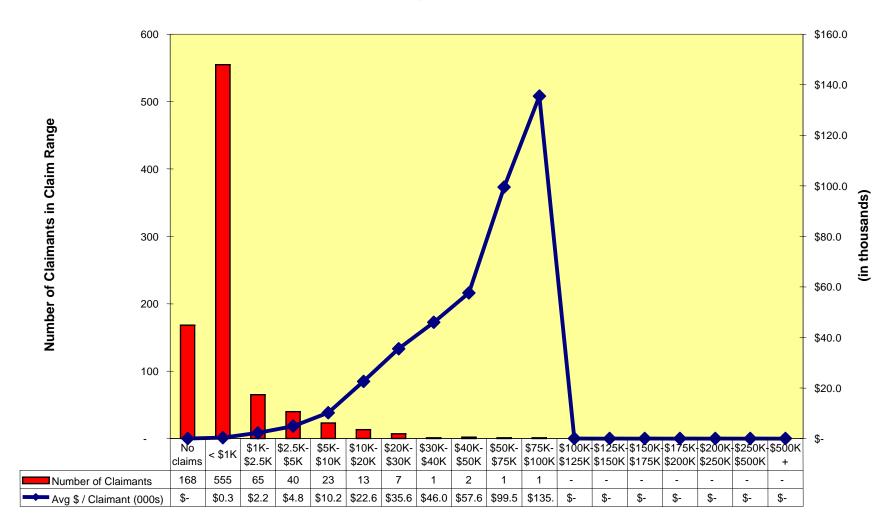

# Capital and Risk Management - Large Claim Component 2002-03 Montana District A [small] Projected to 2006-07: Claims Paid per Active Employee/COBRA Claimant