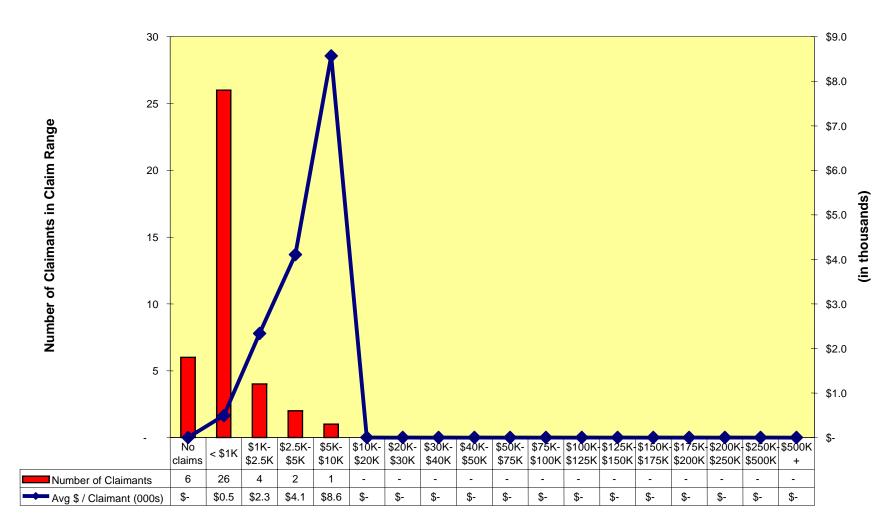

# Capital and Risk Management - Large Claim Component 2004-05 Montana District A [small] Projected to 2006-07: Claims Paid per Active Employee/COBRA Claimant