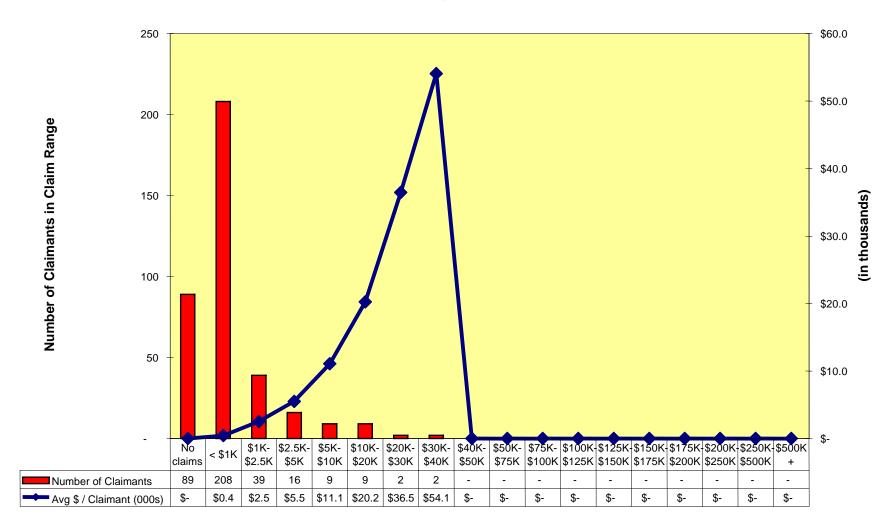

# Capital and Risk Management - Large Claim Component 2004-05 Montana District B [small] Projected to 2006-07: Claims Paid per Active Employee/COBRA Claimant

# Capital and Risk Management - Large Claim Component 2003-04 Montana District B [small] Projected to 2006-07: Claims Paid per Active Employee/COBRA Claimant

# Capital and Risk Management - Large Claim Component 2002-03 Montana District B [small] Projected to 2006-07: Claims Paid per Active Employee/COBRA Claimant