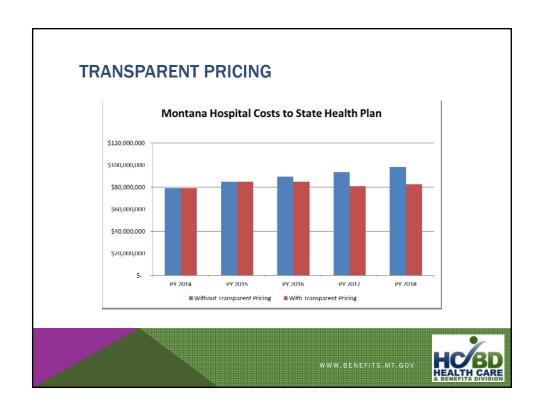

## **CHARGE LESS DISCOUNT**

- 2016 SEGHP Claim Data Knee Replacement Surgery
- Comparison between two Montana Hospitals
- Higher Discounts don't always result in Lower Costs

| Hospital A         |           |
|--------------------|-----------|
| Hospital Charge    | \$115,000 |
| Discount           | 10%       |
| Cost to State Plan | \$103,500 |

| Hospital B         |          |
|--------------------|----------|
| Hospital Charge    | \$25,000 |
| Discount           | 7%       |
| Cost to State Plan | \$23,250 |

- Not Predictable
- Not Transparent
- Not Comparable
- Not Consistent