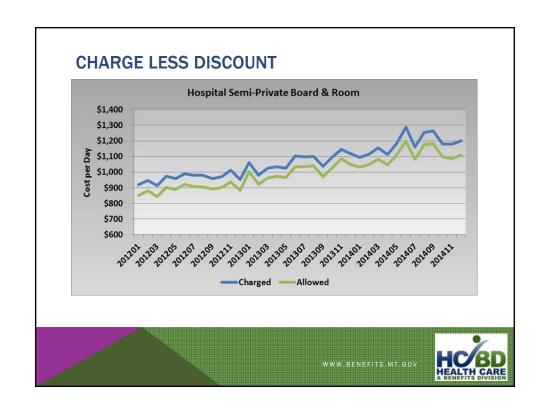

## **CHARGE LESS DISCOUNT**

- 2016 SEGHP Claim Data Knee Replacement Surgery
- Comparison between two Montana Hospitals
- Higher Discounts don't always result in Lower Costs

| Hospital A         |           |
|--------------------|-----------|
| Hospital Charge    | \$115,000 |
| Discount           | 10%       |
| Cost to State Plan | \$103,500 |

| Hospital B         |          |
|--------------------|----------|
| Hospital Charge    | \$25,000 |
| Discount           | 7%       |
| Cost to State Plan | \$23,250 |

- Not Predictable
- Not Transparent
- Not Comparable
- Not Consistent