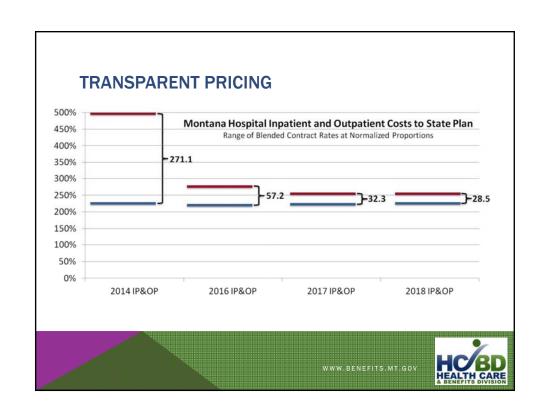

## **MEASURES TO REDUCE PLAN COSTS**

- Cost Containment Strategy
- Transparent Pricing
- Pharmacy
- Transparency Tools
- What's next?