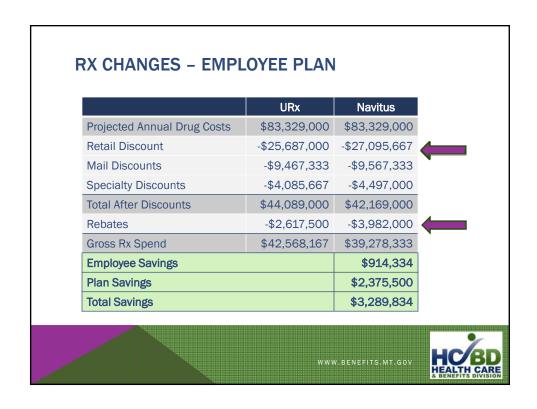

WWW.BENEFITS.MT.GOV

|                           | URx           | Navitus       |
|---------------------------|---------------|---------------|
| ojected Annual Drug Costs | \$23,812,336  | \$23,812,336  |
| dministration Costs       | \$90,027      | \$498,750     |
| ispensing Fee             | \$178,605     | \$117,699     |
| otal Costs                | \$24,080,968  | \$24,428,785  |
| Retail Discount           | -\$11,213,336 | -\$11,762,001 |
| overage Gap Discount      | -             | -\$991,800    |
| irect Subsidy             | -             | -\$427,500    |
| einsurance Program        | -             | -\$1,573,200  |
| DS Subsidy                | -\$1,450,000  | -             |
| lebate Guarantee          | -\$828,380    | -\$845,966    |
| Gross Rx Spend            | \$10,589,252  | \$8,828,318   |
| otal Savings              |               | \$1,760,934   |