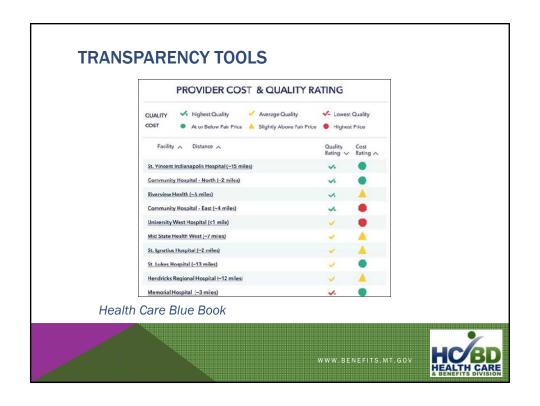

## **MEASURES TO REDUCE PLAN COSTS**

- Cost Containment Strategy
- Transparent Pricing
- Pharmacy
- Transparency Tools
- What's next?