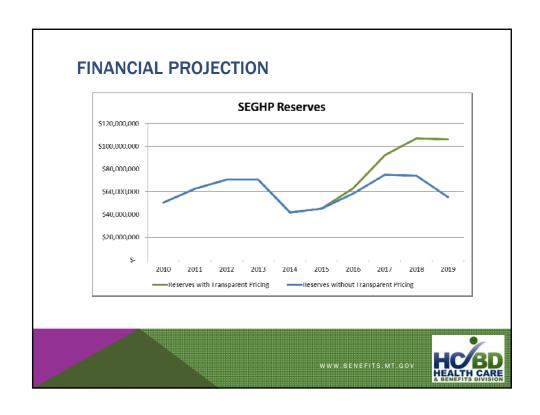

## **MEASURES TO REDUCE PLAN COSTS**

- Cost Containment Strategy
- Transparent Pricing
- Pharmacy
- Transparency Tools
- What's next?









## **CHARGE LESS DISCOUNT**

- 2016 SEGHP Claim Data Knee Replacement Surgery
- Comparison between two Montana Hospitals
- Higher Discounts don't always result in Lower Costs

| Hospital A         |           |
|--------------------|-----------|
| Hospital Charge    | \$115,000 |
| Discount           | 10%       |
| Cost to State Plan | \$103,500 |

| Hospital B         |          |
|--------------------|----------|
| Hospital Charge    | \$25,000 |
| Discount           | 7%       |
| Cost to State Plan | \$23,250 |

- Not Predictable
- Not Transparent
- Not Comparable
- Not Consistent

WWW.BENEFITS.MT.GOV













|                           | URx           | Navitus       |
|---------------------------|---------------|---------------|
| ojected Annual Drug Costs | \$23,812,336  | \$23,812,336  |
| dministration Costs       | \$90,027      | \$498,750     |
| ispensing Fee             | \$178,605     | \$117,699     |
| otal Costs                | \$24,080,968  | \$24,428,785  |
| Retail Discount           | -\$11,213,336 | -\$11,762,001 |
| overage Gap Discount      | -             | -\$991,800    |
| irect Subsidy             | -             | -\$427,500    |
| einsurance Program        | -             | -\$1,573,200  |
| DS Subsidy                | -\$1,450,000  | -             |
| lebate Guarantee          | -\$828,380    | -\$845,966    |
| Gross Rx Spend            | \$10,589,252  | \$8,82