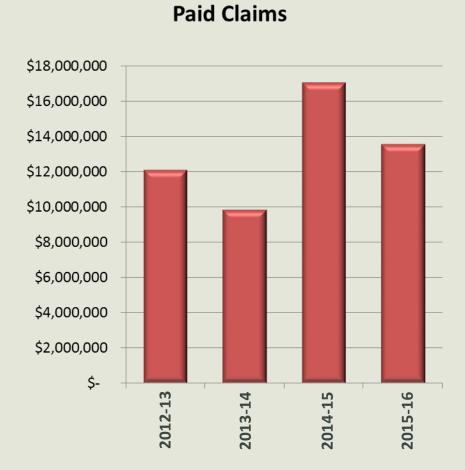

|
| Combined                                                                |                    | (4.6%)             | 7.3%               | 2.8%               | 21.0%              | 0.5%               |
| Dental                                                                  | \$52.77            | \$51.59            | \$49.27            | \$54.60            | \$56.60            | \$56.10            |
| Dental Trend                                                            |                    | (2.2%)             | (4.5%)             | 10.8%              | 3.7%               | (0.9%)             |



ΕB

Montana University System Employee Benefits



Reason for increase in FY2015
Shock Claims – Three claims exceeded \$1M
Increases to Hospital Costs



#### # Claimants (>\$100,000)



MUSEB Montana University System Employee Benefits

\$18,000,000 \$16,000,000 \$14,000,000 \$12,000,000 \$10,000,000 \$8,000,000 \$6,000,000 \$4,000,000 \$2,000,000 \$-2012-13 2013-14 2014-15 2015-16 🛯 Q3 📕 Q4 🛯 Q1 🛯 Q2

#### Paid Claims for Large Claimants by Quarter







### MUS GROUP BENEFIT PLAN COST CONTAINMENT INITIATIVES

## Reinsurance

- Invitation for Bid submitted
- BCS will provide reinsurance for first time in more than 20 years
- Specific stop-loss level of \$1,000,000 per member annually (no aggregate stop-loss)



### MUS GROUP BENEFIT PLAN COST CONTAINMENT INITIATIVES

## <u>Health Care Costs = # Units X Cost per Unit</u>

- Medical Claims
  - ✓ Number of Units
  - ✓ Cost per Unit
- Pharmacy



#### INTRODUCING THE Blue Options<sup>sm</sup> Network



Pricing Transparen