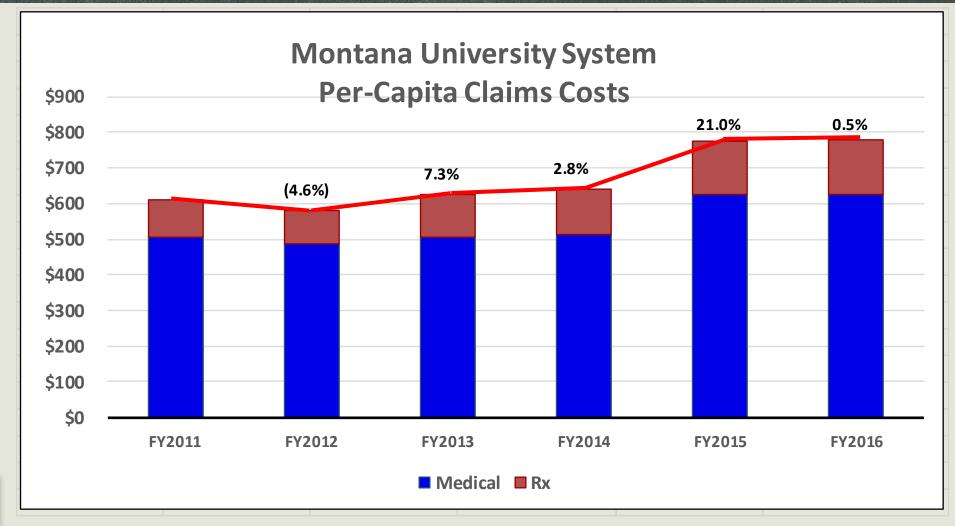

| Comparison of Medical, Rx and Dental<br>Monthly Per-Capita Claims Costs |                    |                    |                    |                    |                    |                    |
|-------------------------------------------------------------------------|--------------------|--------------------|--------------------|--------------------|--------------------|--------------------|
| Benefit                                                                 | Jul 10 -<br>Jun 11 | Jul 11 -<br>Jun 12 | Jul 12 -<br>Jun 13 | Jul 13 -<br>Jun 14 | Jul 14 -<br>Jun 15 | Jul 15 -<br>Jun 16 |
| Medical                                                                 | \$506.31           | \$485.17           | \$505.94           | \$511.54           | \$624.72           | \$625.36           |
| Rx (Net*)                                                               | <u>\$103.36</u>    | <u>\$96.35</u>     | <u>\$117.98</u>    | <u>\$129.91</u>    | <u>\$151.59</u>    | <u>\$154.74</u>    |
| Combined                                                                | \$609.67           | \$581.52           | \$623.91           | \$641.45           | \$776.32           | \$780.11           |
| Trend                                                                   |                    | Percent Change     |                    |                    |                    |                    |
| Medical                                                                 |                    | (4.2%)             | 4.3%               | 1.1%               | 22.1%              | 0.1%               |
| Rx (Net*)                                                               |                    | (6.8%)             | 22.4%              | 10.1%              | 16.7%              | 2.1%               |
| Combined                                                                |                    | (4.6%)             | 7.3%               | 2.8%               | 21.0%              | 0.5%               |
| Dental                                                                  | \$52.77            | \$51.59            | \$49.27            | \$54.60            | \$56.60            | \$56.10            |
| Dental Trend                                                            |                    | (2.2%)             | (4.5%)             | 10.8%              | 3.7%               | (0.9%)             |

ΕB

Montana University System Employee Benefits

Reason for increase in FY2015
Shock Claims – Three claims exceeded \$1M
Increases to Hospital Costs