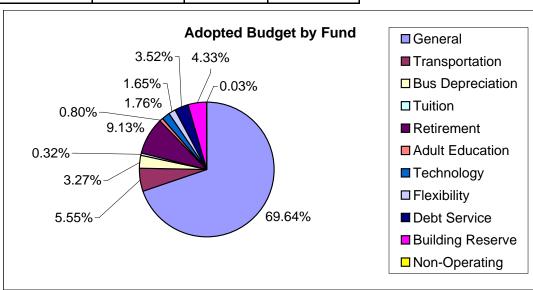

**RECAP OF FY08 BUDGETED FUNDS** 

| NECKI OI I 100 DC | DOLILD I GIVD                   | <u> </u>   |                               |            |            |             |                |
|-------------------|---------------------------------|------------|-------------------------------|------------|------------|-------------|----------------|
| Fund              | Total FY08<br>Adopted<br>Budget | % of Total | *Anticipated<br>State Revenue |            | •          | 1 7         | Permissive (P) |
| General           | 910,824,498                     | 69.64%     | 579,058,405                   |            | 59,220,326 | 262,154,627 | V, P           |
| Transportation    | 72,636,463                      | 5.55%      | 13,823,011                    | 13,735,539 | 3,422,991  | 34,949,021  | Р              |
| Bus Depreciation  | 42,743,123                      | 3.27%      |                               |            | 1,249,639  | 7,645,824   | Р              |
| Tuition           | 4,122,941                       | 0.32%      |                               |            | 68,957     | 2,151,325   | Р              |
| Retirement        | 119,457,450                     | 9.13%      | 25,761,037                    | 84,241,857 | 978,673    |             | Р              |
| Adult Education   | 10,458,738                      | 0.80%      |                               |            | 1,266,310  | 4,635,936   | Р              |
| Technology        | 22,980,190                      | 1.76%      | 895,804                       |            | 1,587,975  | 7,293,261   | V              |
| Flexibility       | 21,642,019                      | 1.65%      | 0                             |            | 7,065,547  | 0           | V              |
| Debt Service      | 46,006,609                      | 3.52%      | 8,490,631                     |            | 3,519,819  | 34,600,744  | V              |
| Building Reserve  | 56,670,648                      | 4.33%      |                               |            | 4,998,383  | 9,161,653   | V              |
| Non-Operating     | 343,505                         | 0.03%      | 21,267                        | 10,091     | 10,033     | 49,059      | Р              |
| Total All Funds   | 1,307,886,184                   | 100.00%    | 628,050,155                   | 97,987,487 | 83,388,653 | 362,641,450 |                |