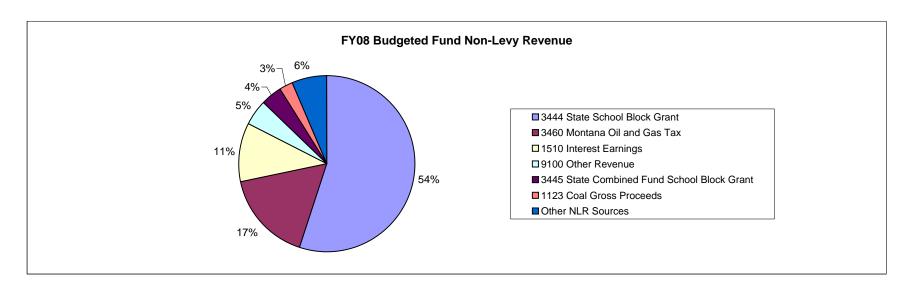

| RevCode Revenue |                                                        | Gen Fund   | Trans Fund | Bus Dep Fund | Tuition Fund | Retire Fund | Adult Ed Fund | Non-Op Fund | Tech Fund | Flex Fund | Debt Service Fund | Bld Reserve Fund | Grand Total |
|-----------------|--------------------------------------------------------|------------|------------|--------------|--------------|-------------|---------------|-------------|-----------|-----------|-------------------|------------------|-------------|
| 3444            | 3444 State School Block Grant                          | 44,019,074 | 1,814,665  | •            | •            | •           | •             |             | <u>'</u>  | •         |                   |                  | 45,833,739  |
| 3460            | 3460 Montana Oil and Gas Tax                           | 5,544,746  | 523,188    | 492,343      |              |             | 21,875        |             | 576,533   | 3,654,355 | 108,700           | 3,121,821        | 14,043,561  |
| 1510            | 1510 Interest Earnings                                 | 5,283,130  | 218,904    | 599,889      | 35,550       | 969,984     | 112,915       | 2,759       | 309,312   | 170,929   | 351,156           | 843,278          | 8,897,807   |
| 9100            | 9100 Other Revenue                                     | 263,746    | 56,950     | 591          | 18,000       | 8,589       | 41,163        | 1,300       | 15,000    | 1,177,211 | 2,305,771         | 37,731           | 3,926,053   |
| 3445            | 3445 State Combined Fund School Block Grant            | 122,967    | 68,575     | 111,175      | 11,240       |             | 195,588       | 3,211       | 237,899   | 1,762,969 | 118,137           | 714,563          | 3,346,325   |
| 1123            | 1123 Coal Gross Proceeds                               | 1,709,434  | 52,413     | 17,602       | 1,524        |             | 16,245        |             | 10,000    |           | 153,615           | 150,863          | 2,111,696   |
| 1900            | 1900 Other Revenue from Local Sources                  | 323,126    | 30,988     | 15,400       |              | 100         | 47,200        | 2,400       | 434,384   | 4,083     | 26,217            | 114,471          | 998,370     |
| 1340            | 1340 Fees for Adult Education                          |            |            |              |              |             | 816,601       |             |           |           |                   |                  | 816,601     |
| 3440            | 3440 State HB20/SB417 Prop Tax Reimb                   | 576,898    | 61,188     | 11,446       | 2,292        |             | 14,581        | 363         | 3,928     |           | 46,995            | 15,059           | 732,752     |
| 9710            | 9710 Residual Equity Transfers In                      | 0          |            |              |              |             | -             |             |           | 296,000   | 409,218           |                  | 705,218     |
| 1420            | 1420 Trans Fees from Other Schl Dists Within State     |            | 514,115    |              |              |             |               |             |           |           |                   |                  | 514,115     |
| 1320            | 1320 Tuition from Schl Dists Within State              | 447,922    |            |              |              |             |               |             |           |           |                   |                  | 447,922     |
| 1310            | 1310 Individual Tuition                                | 439,958    |            |              |              |             |               |             |           |           |                   |                  | 439,958     |
| 1330            | 1330 Tuition from Schl Dists Outside State             | 259,595    |            |              |              |             |               |             |           |           |                   |                  | 259,595     |
| 1410            | 1410 Individual Transportation Fees                    |            | 80,145     |              |              |             |               |             |           |           |                   |                  | 80,145      |
| 1190            | 1190 Penalties and Interest on Taxes                   | 76,530     |            |              |              |             |               |             |           |           |                   |                  | 76,530      |
| 3117            | 3117 State Tuition for State Placement                 | 52,667     |            |              |              |             |               |             |           |           |                   |                  | 52,667      |
| 3302            | 3302 State Payment in Lieu of Taxes - FWP              | 23,227     | 1,859      | 1,191        | 352          |             | 141           |             | 919       |           | 11                | 596              | 28,294      |
| 1117            | 1117 District Levy - Distn of Pr Yr's Prot/Dlq Taxes   | 18,119     |            |              |              |             |               |             |           |           |                   |                  | 18,119      |
| 1910            | 1910 Rentals                                           | 16,335     |            |              |              |             |               |             |           |           |                   |                  | 16,335      |
| 1130            | 1130 Tax Title and Property Sales                      | 15,567     |            |              |              |             |               |             |           |           |                   |                  | 15,567      |
| 1950            | 1950 Services Provided Other School Districts or Coops | 11,120     |            |              |              |             |               |             |           |           |                   |                  | 11,120      |
| 4800            | 4800 Federal Revenue in Lieu of Taxes                  | 6,038      |            |              |              |             |               |             |           |           |                   |                  | 6,038       |
| 1945            | 1945 Fees - Users/Resale of Supplies                   | 5,688      |            |              |              |             |               |             |           |           |                   |                  | 5,688       |
| 1981            | 1981 Summer School Fees                                | 2,580      |            |              |              |             |               |             |           |           |                   |                  | 2,580       |
| 1940            | 1940 Textbook Sales and Rentals                        | 1,401      |            |              |              |             |               |             |           |           |                   |                  | 1,401       |
| 1920            | 1920 Contributions/Donations from Private Sources      | 458        |            |              |              |             |               |             |           |           |                   |                  | 458         |
|                 |                                                        | 59,220,326 | 3,422,991  | 1,249,639    | 68,957       | 978,673     | 1,266,310     | 10,033      | 1,587,975 | 7,065,547 | 3,519,819         | 4,998,383        | 83,388,653  |