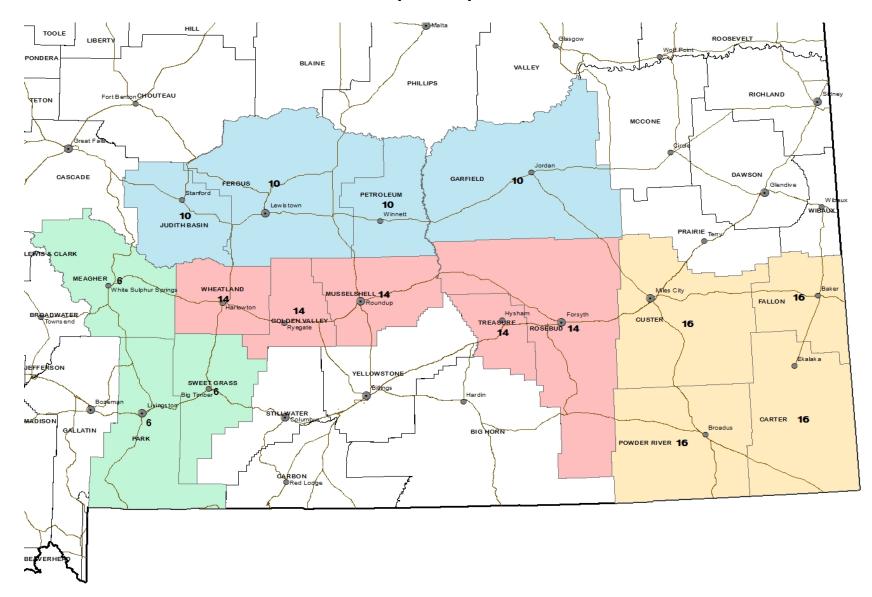

#### Description:

- Revise four judicial district boundaries.
  - Move Garfield County to the 10<sup>th</sup> Judicial District to join Petroleum, Judith Basin, and Fergus Counties. The 10<sup>th</sup> Judicial District would remain a single-judge district.
  - Move Meagher County from the 14<sup>th</sup> Judicial District to the 6<sup>th</sup> Judicial District to join Park and Sweet Grass Counties. The 6<sup>th</sup> Judicial District would remain a single-judge district.
  - Move Treasure and Rosebud Counties to the 14<sup>th</sup> Judicial District to join Musselshell, Golden Valley, and Wheatland Counties. The 14<sup>th</sup> Judicial District would remain a single-judge district.
  - The 16<sup>th</sup> Judicial District would be comprised of Custer, Fallon, Powder River, and Carter Counties with one judge instead of two.
- A judge position would be shifted to the 13<sup>th</sup> Judicial District.

# Map of Proposal 2

Page **3** of **7** Legislative Services Division