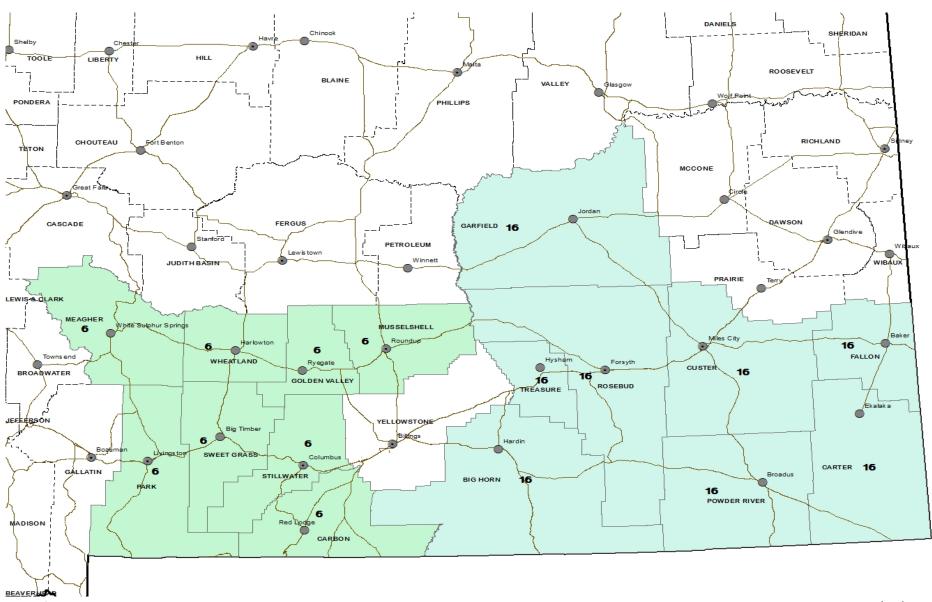

#### Description:

- Combine the 6<sup>th</sup> and 14<sup>th</sup> Judicial Districts with Carbon and Stillwater Counties from the 22<sup>nd</sup> Judicial District to create a two-judge district.
   Move Big Horn County from the 22<sup>nd</sup> Judicial District to the existing two-judge 16<sup>th</sup> Judicial District.

# **Map of Proposal 5**

Page 3 of 7

Legislative
Services

Division

DRAFT FOR DISCUSSION ON APRIL 6, 2016

Proposal 5 Analysis-last updated 3/31/2016