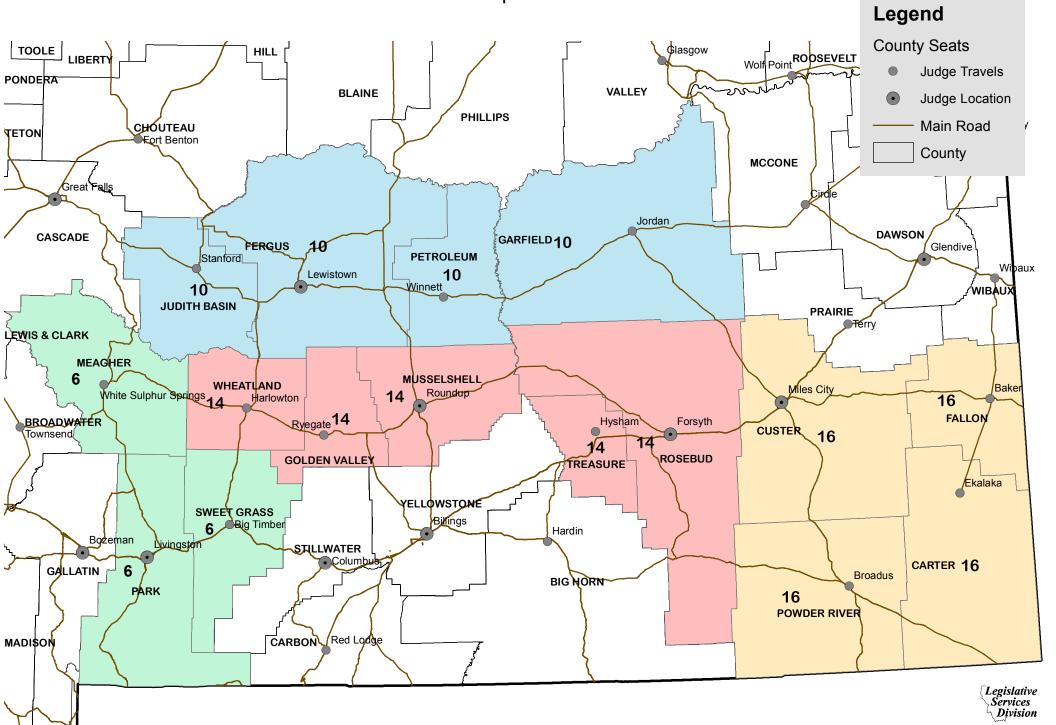

**Proposal 2** – Proposed by Senator Kristin Hansen

- Revise four judicial district boundaries.
  - Move Garfield County to the 10<sup>th</sup> Judicial District to join Petroleum, Judith Basin, and Fergus Counties. The 10<sup>th</sup> Judicial District would remain a single-judge district.
  - Move Meagher County from the 14<sup>th</sup> Judicial District to the 6<sup>th</sup> Judicial District to join Park and Sweet Grass Counties. The 6<sup>th</sup> Judicial District would remain a single-judge district.
  - Move Treasure and Rosebud Counties to the 14<sup>th</sup> Judicial District to join Musselshell, Golden Valley, and Wheatland Counties. The 14<sup>th</sup> Judicial District would remain a single-judge district.
  - The 16<sup>th</sup> Judicial District would be comprised of Custer, Fallon, Powder River, and Carter Counties with one judge instead of two.
- A judge position would be shifted to the 13<sup>th</sup> Judicial District.