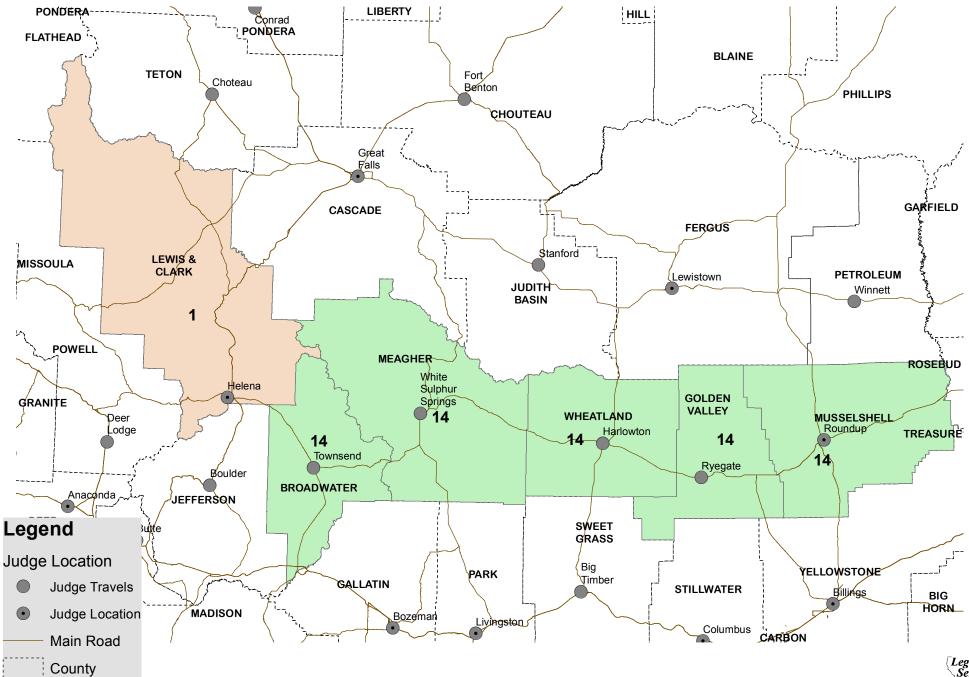

**Proposal 3** – Proposed by District Court Judge Greg Todd

- Move Broadwater County from the 1<sup>st</sup> Judicial District to the 14<sup>th</sup> Judicial District.
  - Lewis & Clark County would comprise the revised 1<sup>st</sup> Judicial District with four judges.
  - The 14<sup>th</sup> Judicial District would remain a single-judge district.