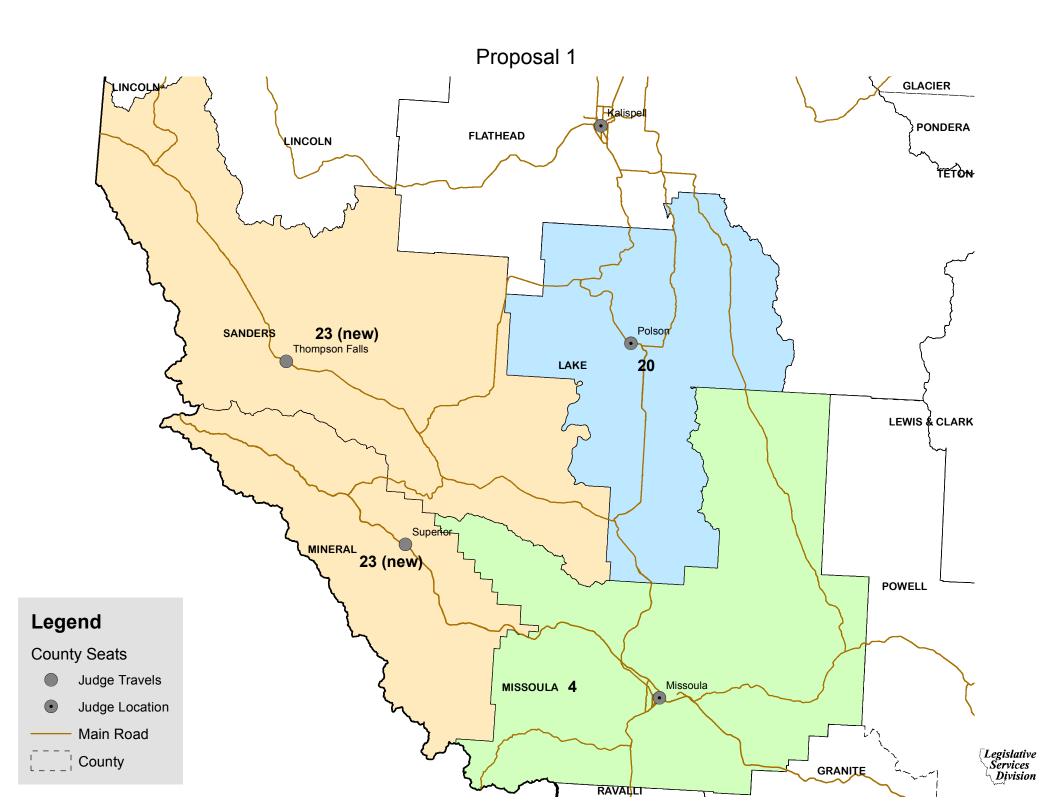

#### Judicial Redistricting Proposals

For Discussion by the Judicial Redistricting Commission on April 6, 2016

Proposal 1 – Proposed by Representative Nate McConnell

- Create a single-judge 23<sup>rd</sup> Judicial District by moving Mineral County from the 4<sup>th</sup> Judicial District and moving Sanders County and a judge position from the 20<sup>th</sup> Judicial District.
  - Lake County would comprise the revised 20<sup>th</sup> Judicial District with one judge instead of two.
  - Missoula County would comprise the revised 4<sup>th</sup> Judicial District with four judges.