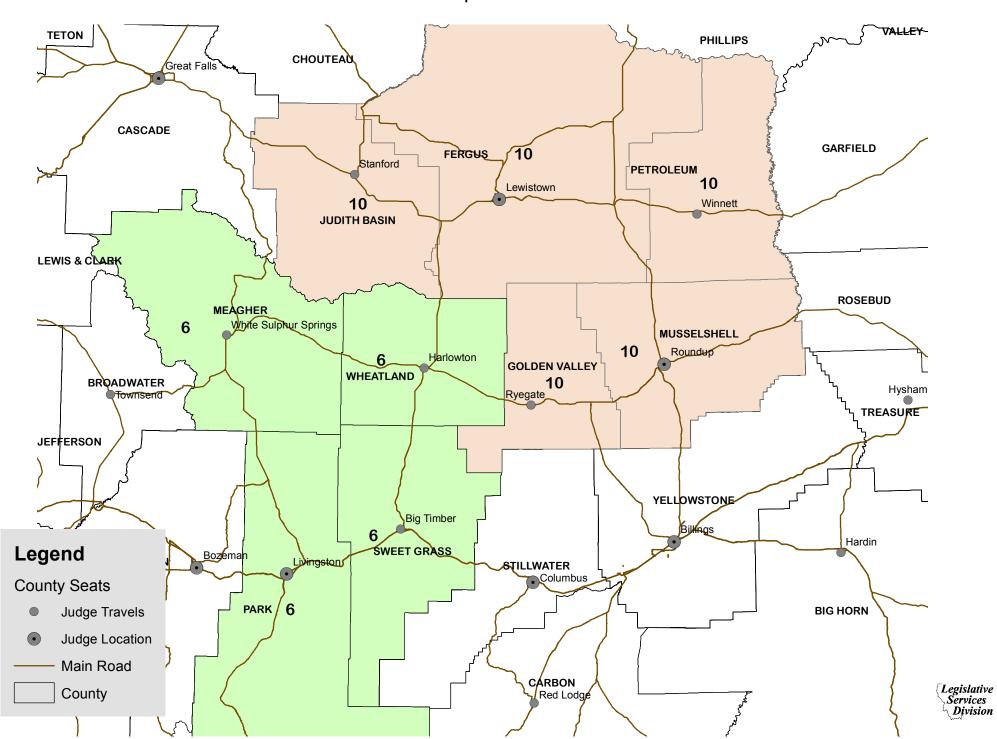

Proposal 4 – Proposed by District Court Judge Greg Todd

- Eliminate the 14<sup>th</sup> Judicial District.
  - Move Musselshell and Golden Valley Counties to the 10<sup>th</sup> Judicial District
  - Move Wheatland and Meagher Counties to the 6<sup>th</sup> Judicial District
  - One judge position would be available to shift to another judicial district after 2018.