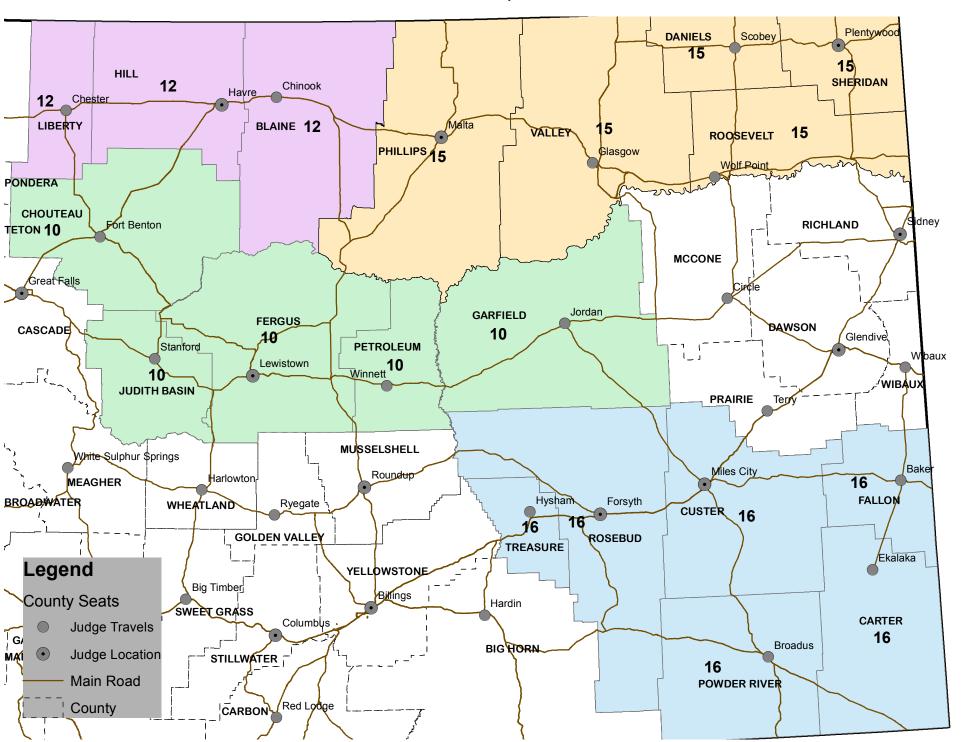

**Proposal 6** – Proposed by Representative Nate McConnell

- Revise four judicial district boundaries.
  - Move Garfield County from the 16<sup>th</sup> Judicial District and Chouteau County from the 12<sup>th</sup> Judicial District to the 10<sup>th</sup> Judicial District to join Petroleum, Judith Basin, and Fergus Counties. The 10<sup>th</sup> Judicial District would remain a single-judge district.
  - Move Blaine County from the 17<sup>th</sup> Judicial District to the 12<sup>th</sup> Judicial District to join Hill and Liberty Counties. The 12<sup>th</sup> Judicial District would remain single-judge district.
  - Combine Phillips and Valley Counties from the 17<sup>th</sup> Judicial District with Daniels, Sheridan, and Roosevelt Counties from the 15<sup>th</sup> Judicial District to form a singlejudge district.
- One judge position would be available to shift to another judicial district after 2018.