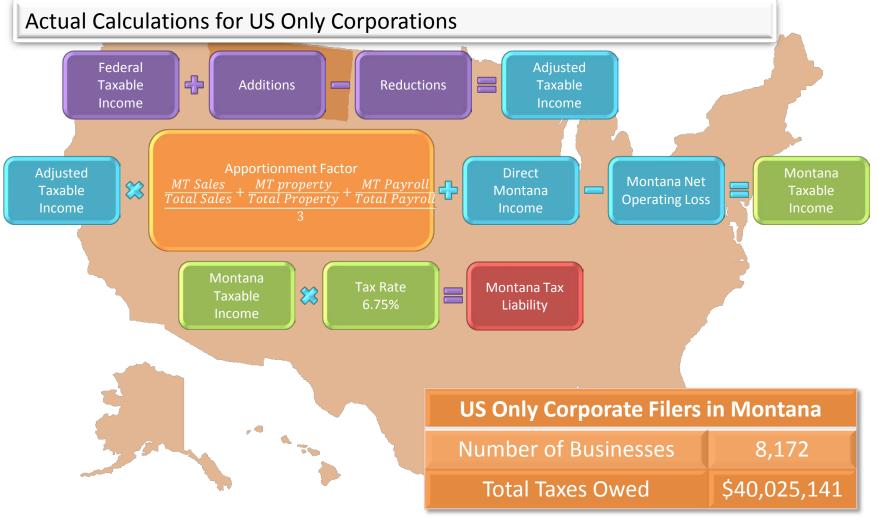

### **US Only Corporations**

#### Corporate Income Taxes by Reporting Type

|                       | Businesses | Taxes        | Percent of<br>Taxes |
|-----------------------|------------|--------------|---------------------|
| Montana<br>Only       | 7,384      | \$16,850,012 | 12%                 |
| US Only               | 8,172      | \$40,025,141 | 28%                 |
| Worldwide<br>Combined | 843        | \$65,479,171 | 46%                 |
| Water's Edge          | 395        | \$18,586,915 | 13%                 |