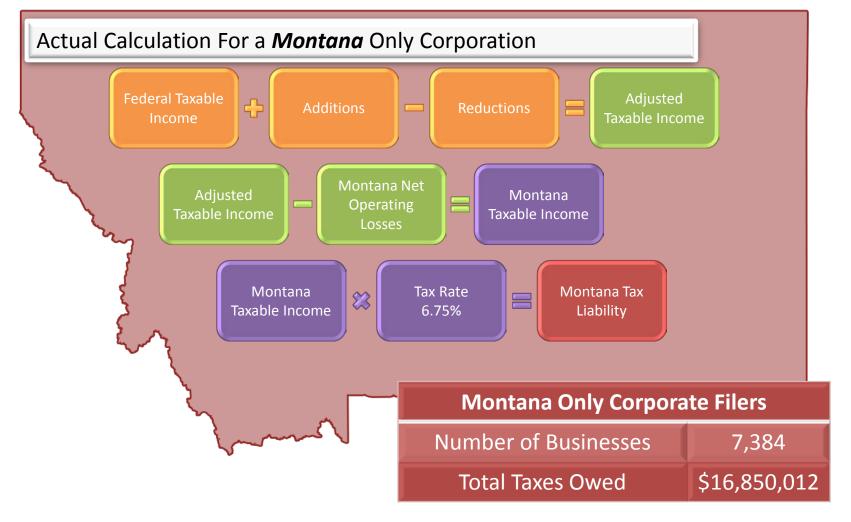

## Montana Only Corporations

#### Corporate Income Taxes by Reporting Type

|                       | Businesses | Taxes        | Percent of<br>Taxes |
|-----------------------|------------|--------------|---------------------|
| Montana<br>Only       | 7,384      | \$16,850,012 | 12%                 |
| US Only               | 8,172      | \$40,025,141 | 28%                 |
| Worldwide<br>Combined | 843        | \$65,479,171 | 46%                 |
| Water's Edge          | 395        | \$18,586,915 | 13%                 |