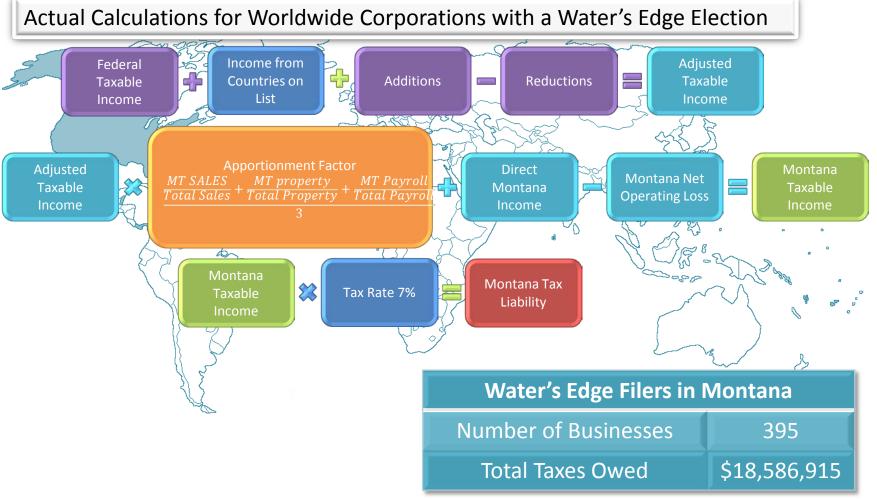

## Water's Edge Election

#### Corporate Income Taxes by Reporting Type

|                       | Businesses | Taxes        | Percent of<br>Taxes |
|-----------------------|------------|--------------|---------------------|
| Montana<br>Only       | 7,384      | \$16,850,012 | 12%                 |
| US Only               | 8,172      | \$40,025,141 | 28%                 |
| Worldwide<br>Combined | 843        | \$65,479,171 | 46%                 |
| Water's Edge          | 395        | \$18,586,915 | 13%                 |