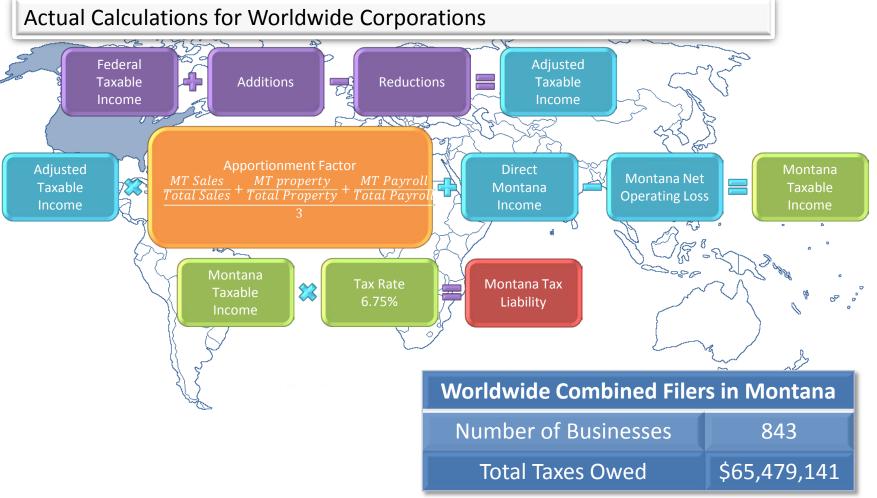

#### Worldwide Corporations

#### Corporate Income Taxes by Reporting Type

|                       | Businesses | Taxes        | Percent of<br>Taxes |
|-----------------------|------------|--------------|---------------------|
| Montana<br>Only       | 7,384      | \$16,850,012 | 12%                 |
| US Only               | 8,172      | \$40,025,141 | 28%                 |
| Worldwide<br>Combined | 843        | \$65,479,171 | 46%                 |
| Water's Edge          | 395        | \$18,586,915 | 13%                 |