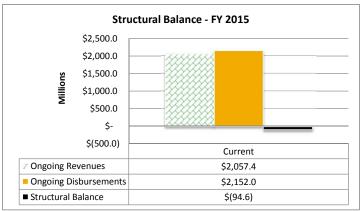

## Legislative Fiscal Division General Fund Balance Sheet

2015 Biennium (Figures In Millions)

04/11/2013 12:38 AM

76 th Legislative Day

Status #6

|                                            | Actual<br>FY 2012 | Estimated FY 2013 | LEG Proposed<br>FY 2014 | LEG Proposed<br>FY 2015 | FY 2015<br>Biennium |
|--------------------------------------------|-------------------|-------------------|-------------------------|-------------------------|---------------------|
| Beginning Fund Balance                     | \$341.9           | \$453.2           | \$488.2                 | \$330.4                 | \$488.2             |
| Revenues                                   |                   |                   |                         |                         |                     |
| Revenue / SJ2 Revenue Estimates            | \$1,879.8         | 1,987.3           | 2,044.5                 | 2,124.2                 | 4,168.7             |
| SJ 2 Adjustments                           |                   | 6.2               | 11.7                    | 13.2                    | 24.9                |
| Revenue Legislation                        |                   | <u>22.6</u>       | <u>(87.5)</u>           | (126.9)                 | (214.5)             |
| Total Available Funds                      | \$2,221.7         | \$2,469.3         | \$2,456.9               | \$2,340.9               | \$4,467.3           |
| Disbursements                              |                   |                   |                         |                         |                     |
| HB2 General Appropriation Bill             | 1,587.9           | 1,642.3           | 1,755.6                 | 1,804.6                 | 3,560.2             |
| Statutory Appropriations                   | 171.2             | 200.9             | 199.8                   | 214.1                   | 413.9               |
| Non-Budgeted Transfers                     | 15.5              | 15.0              | 13.3                    | 11.8                    | 25.1                |
| Supplemental Appropriations                |                   | 118.8             | 0.0                     | 0.0                     | 0.0                 |
| Feed Bill Appropriations                   | 1.4               | 1.9               | 1.4                     | 11.1                    | 12.5                |
| Anticipated Reversions                     |                   | (11.1)            | (7.8)                   | (8.0)                   | (15.8)              |
| Non-HB2 Legislation                        | 3.7               | 13.4              | 115.4                   | 109.1                   | 224.4               |
| Prior Year Adjustments                     | ( <u>5.1</u> )    | 0.0               | <u>0.0</u>              | 0.0                     | <u>0.0</u>          |
| <b>Total Disbursements</b>                 | \$1,774.6         | \$1,981.1         | \$2,077.6               | \$2,142.7               | \$4,220.3           |
| Other Adjustments                          |                   |                   |                         |                         |                     |
| Fund Adjustment                            | \$6.1             |                   |                         |                         |                     |
| K-12 BASE Aid Bills                        |                   |                   |                         |                         |                     |
| HB 213 Tuition Tax Credit for non public   |                   |                   | 0.0                     | 0.4                     | 0.4                 |
| HB 377 Increase contributions and funding  |                   |                   | (26.9)                  | (27.0)                  | (53.9)              |
| HB 454 Provide funding for PERS defined    |                   | ise GABA          | (0.4)                   | (0.4)                   | (0.8)               |
| SB 175 Generally Revise Public Education   |                   |                   | (21.5)                  | (20.1)                  | (41.5)              |
| SB 369 Revise state cabin site leasing law |                   |                   | (0.1)                   | (0.1)                   | (0.2)               |
| Total Other Adjustments                    | <b>\$6.1</b>      | \$0.0             | (\$48.9)                | (\$47.2)                | (\$96.0)            |
| Projected Ending Balance                   | \$453.2           | \$488.2           | \$330.4                 | \$151.0                 | \$151.0             |
|                                            |                   |                   | Fiscal 2014             | Fiscal 2015             |                     |
| Structural Balance Calculation             |                   |                   |                         |                         |                     |
| Anticipated Revenues 2015 Biennium         | 1,968.7           | 2,010.5           |                         |                         |                     |
| One-Time Only Revenue                      | (0.1)             | 46.9              |                         |                         |                     |
| Anticipated Disbursements 2015 Biennium    | (2,126.5)         | (2,189.9)         |                         |                         |                     |
| One-Time Only Disbursemen                  | 30.8              | 16.4              |                         |                         |                     |
| One-Time Only Disbursemen                  | 19.1              | 21.4              |                         |                         |                     |
| Anticipated Structural Bala                |                   |                   | (108.0)                 | (94.6)                  | Warning             |
| Unfunded Retirement Systems Costs - No     | t Addressed       |                   | 0.0                     | 0.0                     |                     |
| Adjusted Structural Balanc                 | ee                |                   | (108.0)                 | (94.6)                  | Warning             |
|                                            |                   |                   |                         |                         |                     |