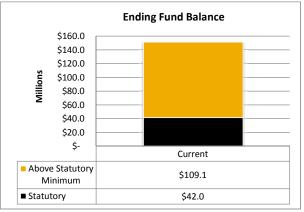

## Legislative Fiscal Division General Fund Balance Sheet

2015 Biennium (Figures In Millions)

04/11/2013 12:38 AM

76 th Legislative Day

Status #6

|                                            | Actual<br>FY 2012 | Estimated FY 2013 | LEG Proposed<br>FY 2014 | LEG Proposed<br>FY 2015 | FY 2015<br>Biennium |
|--------------------------------------------|-------------------|-------------------|-------------------------|-------------------------|---------------------|
| Beginning Fund Balance                     | \$341.9           | \$453.2           | \$488.2                 | \$330.4                 | \$488.2             |
| Revenues                                   |                   |                   |                         |                         |                     |
| Revenue / SJ2 Revenue Estimates            | \$1,879.8         | 1,987.3           | 2,044.5                 | 2,124.2                 | 4,168.7             |
| SJ 2 Adjustments                           |                   | 6.2               | 11.7                    | 13.2                    | 24.9                |
| Revenue Legislation                        |                   | <u>22.6</u>       | <u>(87.5)</u>           | (126.9)                 | (214.5)             |
| Total Available Funds                      | \$2,221.7         | \$2,469.3         | \$2,456.9               | \$2,340.9               | \$4,467.3           |
| Disbursements                              |                   |                   |                         |                         |                     |
| HB2 General Appropriation Bill             | 1,587.9           | 1,642.3           | 1,755.6                 | 1,804.6                 | 3,560.2             |
| Statutory Appropriations                   | 171.2             | 200.9             | 199.8                   | 214.1                   | 413.9               |
| Non-Budgeted Transfers                     | 15.5              | 15.0              | 13.3                    | 11.8                    | 25.1                |
| Supplemental Appropriations                |                   | 118.8             | 0.0                     | 0.0                     | 0.0                 |
| Feed Bill Appropriations                   | 1.4               | 1.9               | 1.4                     | 11.1                    | 12.5                |
| Anticipated Reversions                     |                   | (11.1)            | (7.8)                   | (8.0)                   | (15.8)              |
| Non-HB2 Legislation                        | 3.7               | 13.4              | 115.4                   | 109.1                   | 224.4               |
| Prior Year Adjustments                     | ( <u>5.1</u> )    | 0.0               | <u>0.0</u>              | 0.0                     | <u>0.0</u>          |
| <b>Total Disbursements</b>                 | \$1,774.6         | \$1,981.1         | \$2,077.6               | \$2,142.7               | \$4,220.3           |
| Other Adjustments                          |                   |                   |                         |                         |                     |
| Fund Adjustment                            | \$6.1             |                   |                         |                         |                     |
| K-12 BASE Aid Bills                        |                   |                   |                         |                         |                     |
| HB 213 Tuition Tax Credit for non public   |                   |                   | 0.0                     | 0.4                     | 0.4                 |
| HB 377 Increase contributions and funding  |                   |                   | (26.9)                  | (27.0)                  | (53.9)              |
| HB 454 Provide funding for PERS defined    |                   | ise GABA          | (0.4)                   | (0.4)                   | (0.8)               |
| SB 175 Generally Revise Public Education   |                   |                   | (21.5)                  | (20.1)                  | (41.5)              |
| SB 369 Revise state cabin site leasing law |                   |                   | (0.1)                   | (0.1)                   | (0.2)               |
| Total Other Adjustments                    | <b>\$6.1</b>      | \$0.0             | (\$48.9)                | (\$47.2)                | (\$96.0)            |
| Projected Ending Balance                   | \$453.2           | \$488.2           | \$330.4                 | \$151.0                 | \$151.0             |
|                                            |                   |                   | Fiscal 2014             | Fiscal 2015             |                     |
| Structural Balance Calculation             |                   |                   |                         |                         |                     |
| Anticipated Revenues 2015 Biennium         | 1,968.7           | 2,010.5           |                         |                         |                     |
| One-Time Only Revenue                      | (0.1)             | 46.9              |                         |                         |                     |
| Anticipated Disbursements 2015 Biennium    | (2,126.5)         | (2,189.9)         |                         |                         |                     |
| One-Time Only Disbursemen                  | 30.8              | 16.4              |                         |                         |                     |
| One-Time Only Disbursemen                  | 19.1              | 21.4              |                         |                         |                     |
| Anticipated Structural Bala                |                   |                   | (108.0)                 | (94.6)                  | Warning             |
| Unfunded Retirement Systems Costs - No     | t Addressed       |                   | 0.0                     | 0.0                     |                     |
| Adjusted Structural Balanc                 | ee                |                   | (108.0)                 | (94.6)                  | Warning             |
|                                            |                   |                   |                         |                         |                     |

### **Tickler Notices**

- 1 -Per 17-7-140, MCA, the minimum balance required is approximiately \$40.2 million based on the current budget.
- 2 -The fiscal condition above includes the Governor's authority to expend \$16.5 million from the general fund account for emergencies, including fire suppression. Additional resources available from the fire suppression fund are approximately \$16.0. Fire suppression costs average approximately \$23.8 million per year or \$47.6 million for the biennium.