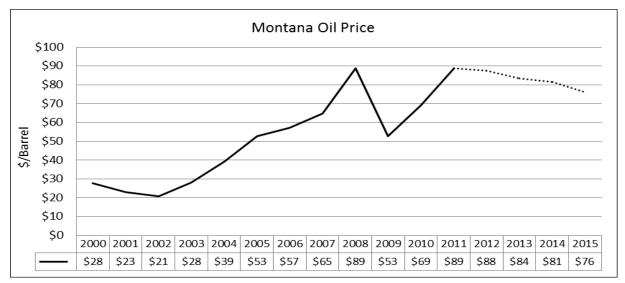

Oil & Gas Conservation

Forecasts of WTI oil price and well head natural gas prices from IHS Global Insight

Production, price, value and revenue collection data from DOR

Process: Oil Production

Vertical and horizontal production estimated seperately

Start date of well

Most recent production by well

Historical rate of production decline by field or type of well

New wells

Oil Price

IHS Global Insight forecast growth in WTI oil price

Current Montana price

Gas Production

Start date of well

Most recent production by well

Historical rate of production decline by field or type of well

Gas Price

IHS Global Insight forecast growth in national well head price

Current Montana price

Important Factors: Production

Price

Transportation costs



## Oil Production







## Oil Price







## Gas assumptions