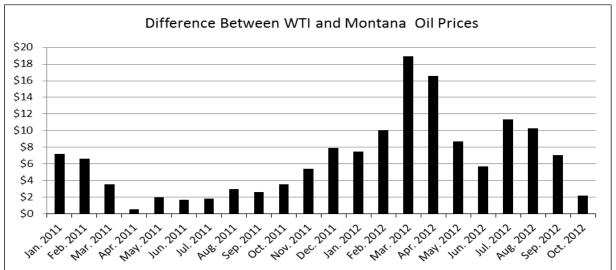

il & Gas Conservation

Forecasts of WTI oil price and well head natural gas prices from IHS Global Insight

Production, price, value and revenue collection data from DOR

Process: Oil Production

Vertical and horizontal production estimated seperately

Start date of well

Most recent production by well

Historical rate of production decline by field or type of well

New wells

Oil Price

IHS Global Insight forecast growth in WTI oil price

Current Montana price

Gas Production

Start date of well

Most recent production by well

Historical rate of production decline by field or type of well

Gas Price

IHS Global Insight forecast growth in national well head price

Current Montana price

Important Factors: Production

Price

Transportation costs



## Oil Production







## Oil Price







## Gas assumptions