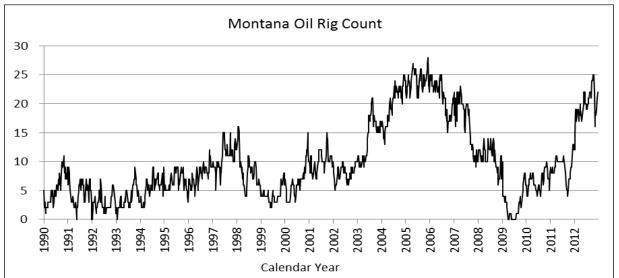

Production, price, value and revenue collection data from DOR

Process: Oil Production

Vertical and horizontal production estimated seperately

Start date of well

Most recent production by well

Historical rate of production decline by field or type of well

New wells

Oil Price

IHS Global Insight forecast growth in WTI oil price

Current Montana price

Gas Production

Start date of well

Most recent production by well

Historical rate of production decline by field or type of well