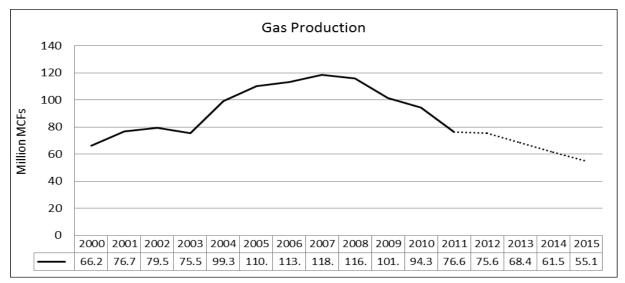

New wells

Oil Price

IHS Global Insight forecast growth in WTI oil price

Current Montana price

Gas Production

Start date of well

Most recent production by well

Historical rate of production decline by field or type of well

## Gas assumptions