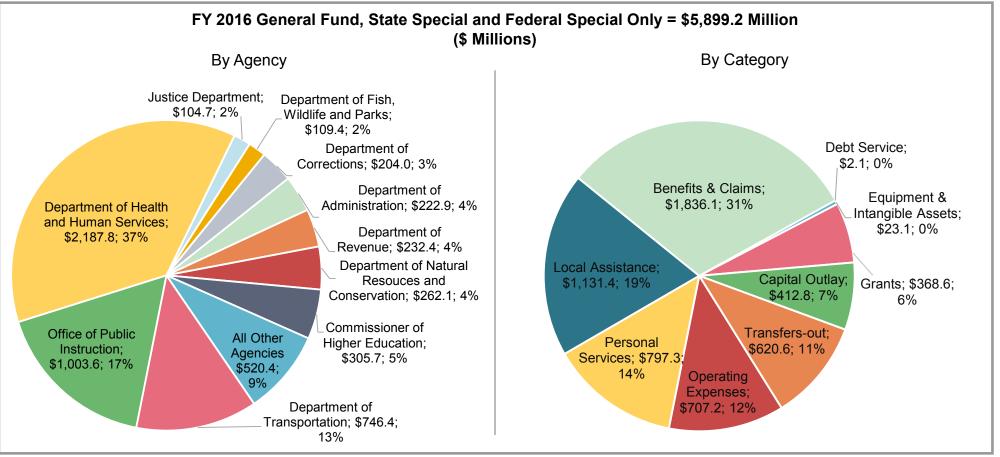

Montana Legislative Fiscal Division Chart of the Week | August 2016

The above charts detail general fund, state special and federal special expenditures for fiscal year 2016, which totaled \$5,899.2 million. The chart on the left is broken out by agency, and the right by category. This information was collected through the Statewide Accounting, Budgeting, and Human Resources System, and includes non-budgeted transfers, unaudited and unassigned.

| <b>Personal Services</b> includes all personnel related expenses.              | <b>Local Assistance</b> includes direct assistance to local schools, counties, and cities. | <b>Transfers-out</b> includes transfers to the universities, to certain pension systems, to capital accounts, and more. |
|--------------------------------------------------------------------------------|--------------------------------------------------------------------------------------------|-------------------------------------------------------------------------------------------------------------------------|
| Operating Expenses include expenses                                            | Grants go to state, local, and other entities                                              |                                                                                                                         |
| such as heat, lights, maintenance contracts, rent, supplies, and the like.     | for specific purposes.                                                                     |                                                                                                                         |
|                                                                                | Benefits and Claims are largely medical                                                    |                                                                                                                         |
| <b>Debt Service</b> accounts for the payment of general long-term obligations. | benefits provided to citizens.                                                             |                                                                                                                         |
|                                                                                |                                                                                            |                                                                                                                         |