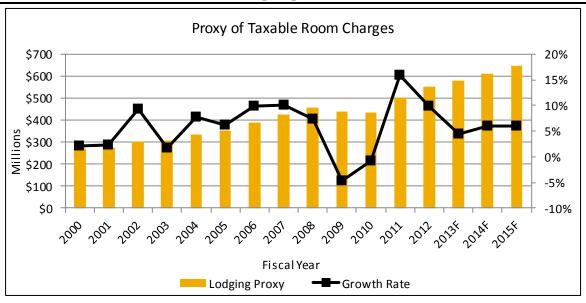

Total lodging taxes are made up of two separate taxes, the lodging facility use tax, which is deposited into state special revenue accounts to fund state tourism activities, and the lodging sales tax, which is deposited into the general fund. The same base, in the form of a proxy for taxable room charges, is used as the starting point both sources, and both taxes are estimated using a single proxy of the taxable room charges in Montana.

#### Analysis

The proxy of lodging taxes is modeled on Montana retail sales and then reduced by a ratio to account for the difference apparent in the taxable room receipts of the lodging facility use tax and lodging sales tax. Estimates of taxable room charges are multiplied by the corresponding tax rate and summed to produce the total lodging tax estimate.