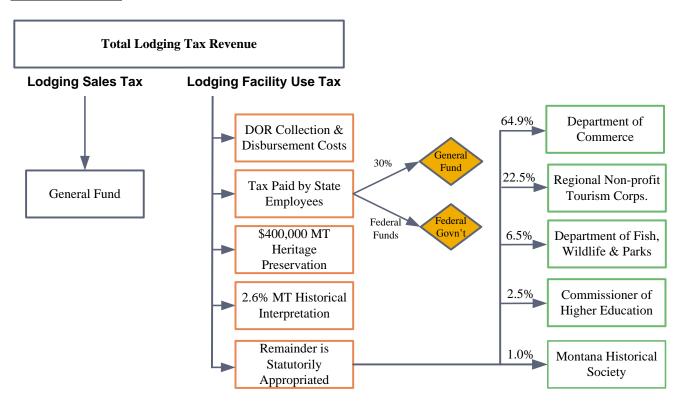

#### **Distribution:**

- 1. Sales Tax: 100% general fund
- 2. Lodging Facility Use Tax: The revenue is first distributed as follows: the Department of Revenue in the amount appropriated for collection and disbursement costs; 30% of the taxes paid by state employees to the general fund (taxes paid with federal funds are reimbursed to the federal government from the general fund); \$400,000 to the Montana heritage preservation and development fund which is statutorily appropriated for restoring and maintaining historic properties; and 2.6% to the historical interpretation account. After these distributions, the remainder is distributed and statutorily appropriated:
  - o 67.5% to the Department of Commerce for tourism promotion and promotion of the state as a location for the production of motion pictures and television commercials.
  - 22.5% to regional nonprofit tourism corporations.
  - o 6.5% to the Department of Fish, Wildlife and Parks for maintenance of state park facilities.
  - 2.5% to the university system for the establishment and maintenance of a Montana travel research program.
  - 1.0% to the Montana Historical Society to install and maintain roadside historical signs and historic sites.

#### Distribution Chart:

**Collection Frequency:** The owner of a facility collects the tax and remits it quarterly to the Department of Revenue.