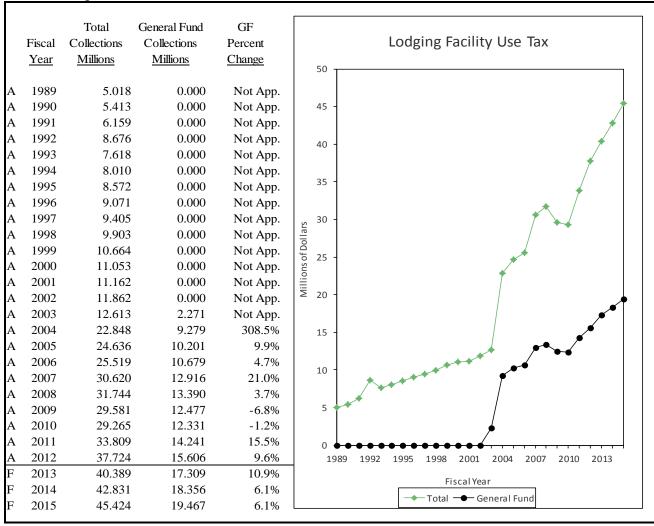

The 4% lodging facility use tax applies to facilities containing individual sleeping rooms or suites, providing overnight lodging for periods of less than 30 days to the general public for compensation. This includes hotels, motels, campgrounds, resorts, dormitories, condominium inns, dude ranches, guest ranches, hostels, public lodging houses, or bed and breakfasts. Exempt are non-profit or religious corporation facilities used primarily by youth for camping, facilities whose average daily charge does not exceed 60% of the amount the state of Montana reimburses for lodging, and facilities rented for 30 days or more. All facilities must be registered with the Department of Revenue. Due to enactment of HB 111 in the 2011 session, 30% of taxes paid by state employees are deposited to the general fund. Taxes paid by federal funds are deposited to the general fund and reimbursed to the federal government from the general fund through the statutory appropriation in 17-3-106. The remainder of taxes paid by state employees is distributed under current allocations. The 30% returned to the general fund is shown in the "All Other Revenue" profile.

### **Adjustments**

A portion of the collections is distributed to the DOR to cover the expenses associated with administration of the tax. Of the taxes paid by state employees who stay in lodging facilities in connection with their jobs, 30% is distributed to the general fund. Taxes paid by employees with federal funds are reimbursed to the federal government. After the gross lodging facility use tax estimates are adjusted, the remainder of the revenues is distributed to the statutorily designated agencies.

### **Revenue Estimate Assumptions:**

|                                                                                            |                                                                                      |                                                                             |                                                                                  | Accom.                                                                            | Accom.                                                                      | Net Lodging                                                                 | Lodging                                                                                    | DOR                                                                            |
|--------------------------------------------------------------------------------------------|--------------------------------------------------------------------------------------|-----------------------------------------------------------------------------|----------------------------------------------------------------------------------|-----------------------------------------------------------------------------------|-----------------------------------------------------------------------------|-----------------------------------------------------------------------------|--------------------------------------------------------------------------------------------|--------------------------------------------------------------------------------|
|                                                                                            | t                                                                                    | Total Tax                                                                   | GF Tax                                                                           | Sales                                                                             | Tax Rate                                                                    | Sales                                                                       | Tax Rate                                                                                   | Admin.                                                                         |
|                                                                                            | <u>Fiscal</u>                                                                        | <u>Millions</u>                                                             | Millions                                                                         | <u>Millions</u>                                                                   | <u>Rate</u>                                                                 | Millions                                                                    | <u>Rate</u>                                                                                | Millions                                                                       |
| Actual                                                                                     | 2002                                                                                 | 11.862                                                                      | 0.000                                                                            | 303.948                                                                           | 4.0%                                                                        |                                                                             |                                                                                            | 0.120                                                                          |
| Actual                                                                                     | 2003                                                                                 | 12.613                                                                      | 2.271                                                                            | 309.013                                                                           | 4.0%                                                                        |                                                                             |                                                                                            | 0.103                                                                          |
| Actual                                                                                     | 2003                                                                                 | 22.848                                                                      | 9.279                                                                            | 333.172                                                                           | 4.0%                                                                        | 333.172                                                                     | 3.0%                                                                                       | 0.10.                                                                          |
| Actual                                                                                     | 2004                                                                                 | 24.636                                                                      | 10.201                                                                           | 353.689                                                                           | 4.0%                                                                        | 338.826                                                                     | 3.0%                                                                                       | 0.13                                                                           |
| Actual                                                                                     | 2005                                                                                 | 25.519                                                                      | 10.201                                                                           | 388.456                                                                           | 4.0%                                                                        | 371.961                                                                     | 3.0%                                                                                       | 0.029                                                                          |
| Actual                                                                                     | 2007                                                                                 | 30.620                                                                      | 12.916                                                                           | 427.346                                                                           | 4.0%                                                                        | 409.048                                                                     | 3.0%                                                                                       | 0.02                                                                           |
| Actual                                                                                     | 2007                                                                                 | 31.744                                                                      | 13.390                                                                           | 458.526                                                                           | 4.0%                                                                        | 439.406                                                                     | 3.0%                                                                                       | 0.130                                                                          |
| Actual                                                                                     | 2009                                                                                 | 29.581                                                                      | 12.477                                                                           | 437.313                                                                           | 4.0%                                                                        | 419.059                                                                     | 3.0%                                                                                       | 0.15                                                                           |
| Actual                                                                                     | 2010                                                                                 | 29.265                                                                      | 12.331                                                                           | 434.054                                                                           | 4.0%                                                                        | 416.004                                                                     | 3.0%                                                                                       | 0.13                                                                           |
| Actual                                                                                     | 2010                                                                                 | 33.809                                                                      | 14.241                                                                           | 503.265                                                                           | 4.0%                                                                        | 482.164                                                                     | 3.0%                                                                                       | 0.132                                                                          |
| Actual                                                                                     | 2011                                                                                 | 37.724                                                                      | 15.606                                                                           | 552.942                                                                           | 4.0%                                                                        | 529.700                                                                     | 3.0%                                                                                       | 0.13                                                                           |
|                                                                                            | 2012                                                                                 | 40.389                                                                      | 17.309                                                                           | 576.979                                                                           | 4.0%                                                                        | 576.979                                                                     | 3.0%                                                                                       | 0.130                                                                          |
| Forecast                                                                                   | 2013                                                                                 |                                                                             |                                                                                  |                                                                                   | 4.0%                                                                        |                                                                             | 3.0%                                                                                       | 0.130                                                                          |
| Forecast<br>Forecast                                                                       | 2014                                                                                 | 42.831<br>45.424                                                            | 18.356<br>19.467                                                                 | 611.871<br>648.916                                                                | 4.0%                                                                        | 611.871<br>648.916                                                          | 3.0%                                                                                       | 0.14                                                                           |
| rorecast                                                                                   | 2013                                                                                 | 43.424                                                                      | 19.407                                                                           | 048.910                                                                           | 4.0%                                                                        | 048.910                                                                     | 3.0%                                                                                       | U.14                                                                           |
|                                                                                            |                                                                                      |                                                                             |                                                                                  | annana a                                                                          |                                                                             |                                                                             |                                                                                            |                                                                                |
|                                                                                            |                                                                                      |                                                                             |                                                                                  | Sites &                                                                           |                                                                             |                                                                             | MT.                                                                                        | All Other                                                                      |
|                                                                                            | t                                                                                    | Higher Ed.                                                                  | DOC                                                                              | Sites &<br>Signs                                                                  | Regional                                                                    | FWP                                                                         | MT.<br>Heritage                                                                            | All Other<br>Entities                                                          |
| >00000000000000000000000000000000000000                                                    | t<br><u>Fiscal</u>                                                                   | Higher Ed.  Millions                                                        | DOC<br>Millions                                                                  |                                                                                   | Regional  Millions                                                          | FWP<br>Millions                                                             |                                                                                            |                                                                                |
| Actual                                                                                     | <u>Fiscal</u>                                                                        | <u>Millions</u>                                                             | Millions                                                                         | Signs<br><u>Millions</u>                                                          | <u>Millions</u>                                                             | <u>Millions</u>                                                             | Heritage<br><u>Millions</u>                                                                | Entities<br><u>Millions</u>                                                    |
| Actual<br>Actual                                                                           | Fiscal 2002                                                                          | Millions 0.283                                                              | <u>Millions</u> 7.651                                                            | Signs Millions  0.114                                                             | Millions 2.550                                                              | <u>Millions</u> 0.737                                                       | Heritage Millions  0.400                                                                   | Entities Millions 0.000                                                        |
| Actual                                                                                     | <u>Fiscal</u> 2002 2003                                                              | Millions  0.283  0.288                                                      | 7.651<br>6.088                                                                   | Signs <u>Millions</u> 0.114  0.116                                                | Millions 2.550 2.596                                                        | <u>Millions</u> 0.737 0.750                                                 | Heritage Millions  0.400 0.400                                                             | Entities Millions  0.000 0.000                                                 |
| Actual<br>Actual                                                                           | Fiscal<br>2002<br>2003<br>2004                                                       | Millions  0.283  0.288  0.326                                               | 7.651<br>6.088<br>8.797                                                          | Signs  Millions  0.114  0.116  0.130                                              | Millions  2.550 2.596 2.932                                                 | Millions  0.737  0.750  0.847                                               | Heritage Millions  0.400 0.400 0.400                                                       | Entities  Millions  0.000  0.000  0.000                                        |
| Actual<br>Actual<br>Actual                                                                 | 2002<br>2003<br>2004<br>2005                                                         | 0.283<br>0.288<br>0.326<br>0.347                                            | 7.651<br>6.088<br>8.797<br>9.378                                                 | Signs Millions  0.114 0.116 0.130 0.139                                           | Millions  2.550 2.596 2.932 3.126                                           | 0.737<br>0.750<br>0.847<br>0.903                                            | Heritage Millions  0.400 0.400 0.400 0.400 0.400                                           | Entities Millions  0.000 0.000 0.000 0.000                                     |
| Actual<br>Actual<br>Actual<br>Actual                                                       | 2002<br>2003<br>2004<br>2005<br>2006                                                 | Millions  0.283  0.288  0.326  0.347  0.360                                 | 7.651<br>6.088<br>8.797<br>9.378<br>9.727                                        | Signs Millions  0.114 0.116 0.130 0.139 0.144                                     | Millions  2.550 2.596 2.932 3.126 3.242                                     | 0.737<br>0.750<br>0.847<br>0.903<br>0.937                                   | Heritage Millions  0.400 0.400 0.400 0.400 0.400 0.400                                     | Entities Millions  0.000 0.000 0.000 0.000 0.000                               |
| Actual<br>Actual<br>Actual<br>Actual<br>Actual                                             | 2002<br>2003<br>2004<br>2005<br>2006<br>2007                                         | Millions  0.283  0.288  0.326  0.347  0.360  0.429                          | 7.651<br>6.088<br>8.797<br>9.378<br>9.727<br>11.579                              | Signs Millions  0.114 0.116 0.130 0.139 0.144 0.172                               | Millions  2.550 2.596 2.932 3.126 3.242 3.860                               | 0.737<br>0.750<br>0.847<br>0.903<br>0.937<br>1.115                          | Heritage Millions  0.400 0.400 0.400 0.400 0.400 0.400 0.400                               | Entities Millions  0.000 0.000 0.000 0.000 0.000 0.000                         |
| Actual<br>Actual<br>Actual<br>Actual<br>Actual<br>Actual                                   | 2002<br>2003<br>2004<br>2005<br>2006<br>2007<br>2008                                 | Millions  0.283 0.288 0.326 0.347 0.360 0.429 0.445                         | Millions 7.651 6.088 8.797 9.378 9.727 11.579 12.019                             | Signs Millions  0.114 0.116 0.130 0.139 0.144 0.172 0.178                         | Millions  2.550 2.596 2.932 3.126 3.242 3.860 4.006                         | 0.737<br>0.750<br>0.847<br>0.903<br>0.937<br>1.115<br>1.157                 | Heritage Millions  0.400 0.400 0.400 0.400 0.400 0.400 0.400 0.400 0.400                   | Entities Millions  0.000 0.000 0.000 0.000 0.000 0.000 0.000                   |
| Actual Actual Actual Actual Actual Actual Actual Actual                                    | 2002<br>2003<br>2004<br>2005<br>2006<br>2007<br>2008<br>2009                         | Millions  0.283 0.288 0.326 0.347 0.360 0.429 0.445 0.414                   | Millions 7.651 6.088 8.797 9.378 9.727 11.579 12.019 11.171                      | Signs Millions  0.114 0.116 0.130 0.139 0.144 0.172 0.178 0.165                   | Millions  2.550 2.596 2.932 3.126 3.242 3.860 4.006 3.724                   | 0.737<br>0.750<br>0.847<br>0.903<br>0.937<br>1.115<br>1.157                 | Heritage Millions  0.400 0.400 0.400 0.400 0.400 0.400 0.400 0.400 0.400 0.400             | Entities Millions  0.000 0.000 0.000 0.000 0.000 0.000 0.000 0.000             |
| Actual                      | 2002<br>2003<br>2004<br>2005<br>2006<br>2007<br>2008<br>2009<br>2010                 | Millions  0.283 0.288 0.326 0.347 0.360 0.429 0.445 0.414 0.410             | Millions 7.651 6.088 8.797 9.378 9.727 11.579 12.019 11.171 11.072               | Signs Millions  0.114 0.116 0.130 0.139 0.144 0.172 0.178 0.165 0.164             | Millions  2.550 2.596 2.932 3.126 3.242 3.860 4.006 3.724 3.691             | 0.737<br>0.750<br>0.847<br>0.903<br>0.937<br>1.115<br>1.157<br>1.076        | Heritage Millions  0.400 0.400 0.400 0.400 0.400 0.400 0.400 0.400 0.400 0.400 0.400       | Entities Millions  0.000 0.000 0.000 0.000 0.000 0.000 0.000 0.000 0.000       |
| Actual               | 2002<br>2003<br>2004<br>2005<br>2006<br>2007<br>2008<br>2009<br>2010<br>2011         | Millions  0.283 0.288 0.326 0.347 0.360 0.429 0.445 0.414 0.410 0.476       | Millions 7.651 6.088 8.797 9.378 9.727 11.579 12.019 11.171 11.072 12.850        | Signs Millions  0.114 0.116 0.130 0.139 0.144 0.172 0.178 0.165 0.164 0.190       | Millions  2.550 2.596 2.932 3.126 3.242 3.860 4.006 3.724 3.691 4.283       | Millions  0.737 0.750 0.847 0.903 0.937 1.115 1.157 1.076 1.066 1.237       | Heritage Millions  0.400 0.400 0.400 0.400 0.400 0.400 0.400 0.400 0.400 0.400 0.400       | Entities Millions  0.000 0.000 0.000 0.000 0.000 0.000 0.000 0.000 0.000 0.000 |
| Actual | 2002<br>2003<br>2004<br>2005<br>2006<br>2007<br>2008<br>2009<br>2010<br>2011<br>2012 | Millions  0.283 0.288 0.326 0.347 0.360 0.429 0.445 0.414 0.410 0.476 0.540 | Millions 7.651 6.088 8.797 9.378 9.727 11.579 12.019 11.171 11.072 12.850 14.012 | Signs Millions  0.114 0.116 0.130 0.139 0.144 0.172 0.178 0.165 0.164 0.190 0.216 | Millions  2.550 2.596 2.932 3.126 3.242 3.860 4.006 3.724 3.691 4.283 4.856 | Millions  0.737 0.750 0.847 0.903 0.937 1.115 1.157 1.076 1.066 1.237 1.403 | Heritage Millions  0.400 0.400 0.400 0.400 0.400 0.400 0.400 0.400 0.400 0.400 0.400 0.400 | Entities Millions  0.000 0.000 0.000 0.000 0.000 0.000 0.000 0.000 0.000 0.000 |
| Actual               | 2002<br>2003<br>2004<br>2005<br>2006<br>2007<br>2008<br>2009<br>2010<br>2011         | Millions  0.283 0.288 0.326 0.347 0.360 0.429 0.445 0.414 0.410 0.476       | Millions 7.651 6.088 8.797 9.378 9.727 11.579 12.019 11.171 11.072 12.850        | Signs Millions  0.114 0.116 0.130 0.139 0.144 0.172 0.178 0.165 0.164 0.190       | Millions  2.550 2.596 2.932 3.126 3.242 3.860 4.006 3.724 3.691 4.283       | Millions  0.737 0.750 0.847 0.903 0.937 1.115 1.157 1.076 1.066 1.237       | Heritage Millions  0.400 0.400 0.400 0.400 0.400 0.400 0.400 0.400 0.400 0.400 0.400       | Entities Millions  0.000 0.000 0.000 0.000 0.000 0.000 0.000 0.000 0.000 0.000 |