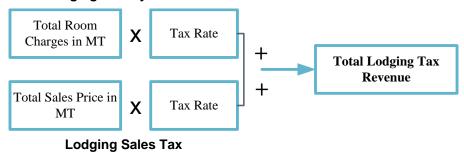

Total lodging taxes are made up of two separate taxes, the lodging facility use tax, which is deposited into state special revenue accounts to fund state tourism activities, and the lodging sales tax, which is deposited into the general fund. The same base, in the form of a proxy for taxable room charges, is used as the starting point both sources, and both taxes are estimated using a single proxy of the taxable room charges in Montana.

#### Analysis

The proxy of lodging taxes is modeled on Montana retail sales and then reduced by a ratio to account for the difference apparent in the taxable room receipts of the lodging facility use tax and lodging sales tax. Estimates of taxable room charges are multiplied by the corresponding tax rate and summed to produce the total lodging tax estimate.