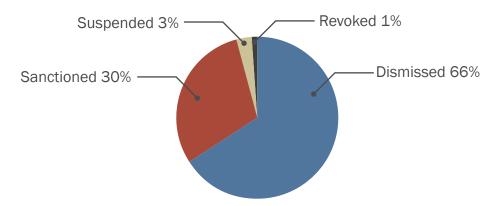

#### **Board Decisions**

Investigated complaints are reviewed by the boards to determine appropriate action. In FY12 and FY13 the boards received a total of 2,460 complaints with 199 requiring additional investigation. Over the biennium the boards made 3,424 decisions on complaints where they revoked one percent (36), suspended three percent (100), sanctioned 30 percent (1,016), and dismissed 66 percent (2,272).

#### **Percentage of Board Disciplinary Decisions Made**

More information on the complaint process and how to file a complaint can be found at <a href="http://bsd.dli.mt.gov//license/bsd\_boards/complaints/complaint-process.asp">http://bsd.dli.mt.gov//license/bsd\_boards/complaints/complaint-process.asp</a>.