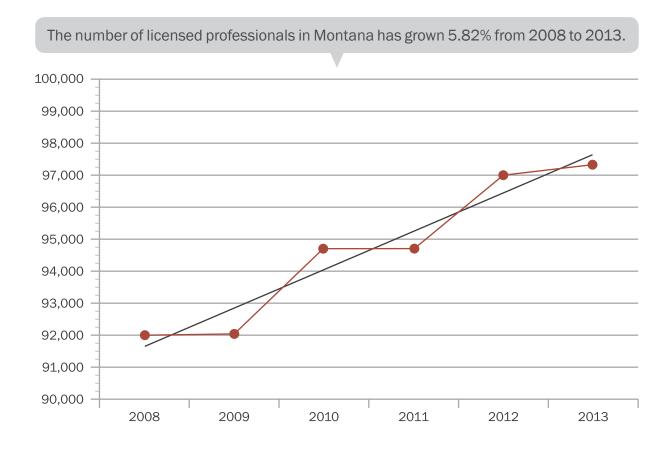

## **Total Licenses by Fiscal Year**

All boards and programs have established licensure requirements for individuals who wish to work in their professions or occupations. The fundamental purpose of these licensure requirements is to ensure those individuals practicing in these professions or occupations have the appropriate knowledge, skills, and abilities. This provides for public safety. All boards require an application be made to the department. The applicant must meet the qualifications and demonstrate the minimum competencies established by statute or board rule. While each profession or occupation has its own unique qualifications, common requirements are listed below:

<sup>\*</sup>In FY12 the Board of Professional Engineers and Land Surveyors changed rules regarding Engineer and Land Surveying Interns by requiring the interns to renew on a biennial basis. Prior to the new rule interns never renewed and never expired. This change in procedure has dropped 3,000 licensees over a decade and has affected the overall growth in total number of licensees in FY13. The percentage of increase was actually 9.08 percent rather than the reported 5.82 percent above