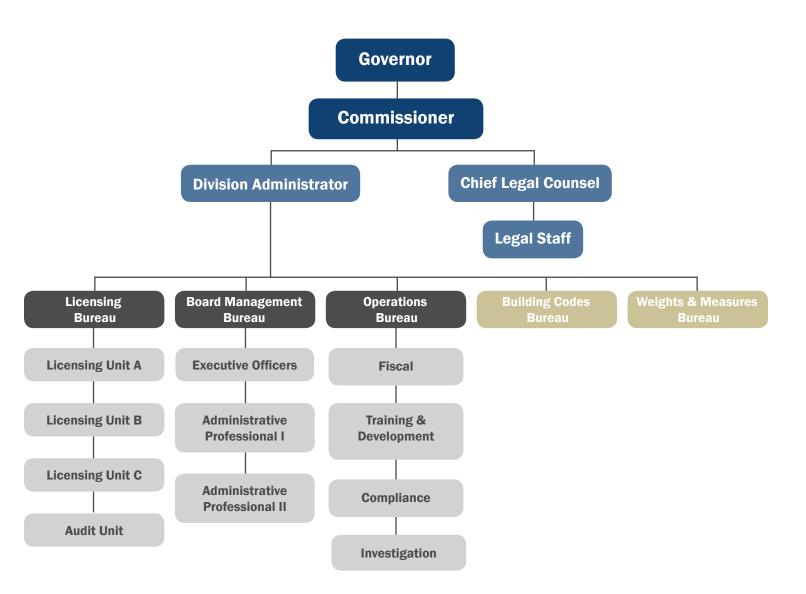

### **Division Description**

The Business Standards Division is one of five divisions in the Department of Labor & Industry. It is organized into five bureaus, three of which work directly with administering and licensing board activities.

- The Licensing Bureau (LB) provides all licensing and renewal functions for the boards and programs. In addition the licensing bureau has an audit unit that conducts random audits related to board and program requirements, such as continuing education, maintenance of annual certifications of licensees and internal compliance audits of division policies and procedures.
- The Board Management Bureau (BMB) provides professional and administrative support to all boards and programs by preparing agendas, facilitating meetings of the boards and providing information to the public and other administrative and financial responsibilities.
- The Operations Bureau (OPB) provides technical and administrative support to all boards and programs regarding misconduct and practice complaints and investigations, fiscal responsibilities, IT and Legal unit liaison and reception duties.

## **Business Standards Organizational Chart**