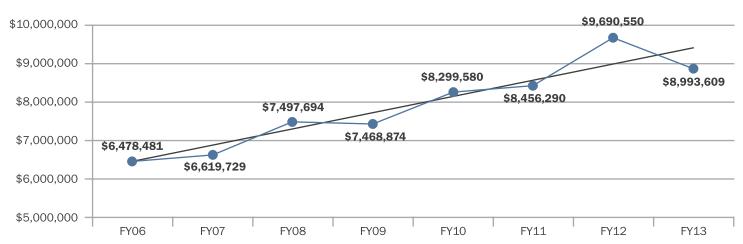

#### Revenues

Revenues have increased an average of 8.87 percent and expenditures an average of 5 percent over the last biennium. Revenue is created by charging the license applicant and licensee a variety of fees such as application and renewal fees. Each board is self-supportive through the fees they collect, and they may not collect more than two times their annual appropriation. Monies collected are deposited in each board's special revenue account. The largest expenditure of each board, like many businesses, is personal services-payroll and benefits for the employees who provide the administrative services to the board. Other expenditures include legal representation, information technology, office equipment, rent, supplies and materials, travel and meeting costs, association fees, and board member per diems.

#### **License Fee Revenues**