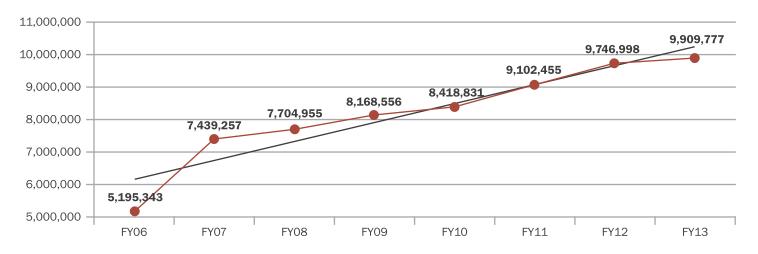

## **Board Licenses Summary: FY08 - FY13**

| BOARD/PROGRAM                                                  | 2013<br>LICENSES | 2012<br>LICENSES | 2011<br>LICENSES | 2010<br>LICENSES | 2009<br>LICENSES | 2008<br>LICENSES |
|----------------------------------------------------------------|------------------|------------------|------------------|------------------|------------------|------------------|
| Private Alternative Adolescent<br>Residential/Outdoor Programs | 13               | 13               | 15               | 4                | 2                | 7                |
| Alternative Health Care                                        | 135              | 125              | 119              | 121              | 118              | 102              |
| Architects & Landscape Architects                              | 1525             | 1466             | 1511             | 1568             | 1463             | 1540             |
| Athletic Program                                               | 9                | 21               | 271              | 271              | 271              | 676              |
| Athletic Trainers                                              | 145              | 135              | 133              | 117              | 93               | 0                |
| Barbers and Cosmetologists                                     | 11930            | 12278            | 12128            | 11741            | 11638            | 11387            |
| Chiropractors                                                  | 517              | 499              | 509              | 511              | 508              | 515              |
| Clinical Laboratory Science Practitioners                      | 967              | 967              | 934              | 928              | 907              | 919              |
| Dentistry                                                      | 1683             | 1615             | 1554             | 1514             | 1481             | 1404             |
| Electrical                                                     | 5054             | 5444             | 5304             | 5761             | 5515             | 5739             |
| Funeral Service                                                | 429              | 435              | 446              | 432              | 432              | 434              |
| Hearing Aid Dispensers                                         | 59               | 86               | 111              | 111              | 100              | 96               |
| Licensed Addiction Counselors                                  | 634              | 651              | 649              | 635              | 630              | 599              |
| Massage Therapy                                                | 1767             | 1343             | 1273             | 0                |                  |                  |
| Medical Examiners                                              | 10742            | 10482            | 9964             | 9794             | 9472             | 9183             |
| Nursing                                                        | 19319            | 19374            | 18457            | 19940            | 18211            | 18263            |
| Nursing Home Administrators                                    | 207              | 217              | 208              | 218              | 227              | 226              |
| Occupational Therapy                                           | 451              | 413              | 413              | 402              | 398              | 392              |
| Optometry                                                      | 275              | 277              | 274              | 263              | 265              | 258              |
| Outfitters                                                     | 2050             | 1876             | 1619             | 1671             | 1597             | 1664             |
| Speech-Language Pathologists & Audiologists                    | 649              | 590              | 672              | 625              | 586              | 598              |
| Pharmacy                                                       | 5682             | 5171             | 5094             | 4793             | 4570             | 4332             |
| Physical Therapy                                               | 1364             | 1266             | 1194             | 1158             | 1112             | 1083             |
| Plumbers                                                       | 1627             | 1552             | 1599             | 1646             | 1699             | 1759             |
| Private Security                                               | 1940             | 2011             | 1749             | 1687             | 1762             | 1824             |
| *Prof Engineers & Prof Land Surveyors                          | 10349            | 13414            | 13147            | 13009            | 12615            | 12324            |
| Psychologists                                                  | 236              | 236              | 231              | 229              | 232              | 234              |
| Public Accountants                                             | 4284             | 3949             | 3933             | 4267             | 4335             | 4355             |
| Radiologic Technologists                                       | 1497             | 1497             | 1422             | 1418             | 1391             | 1397             |
| Real Estate Appraisers                                         | 788              | 489              | 434              | 445              | 471              | 488              |
| Realty Regulation                                              | 7065             | 5384             | 5672             | 5939             | 6460             | 6770             |
| Respiratory Care Practitioners                                 | 580              | 575              | 594              | 544              | 542              | 620              |
| Sanitarians                                                    | 191              | 189              | 186              | 185              | 195              | 196              |
| Social Work Examiners & Prof<br>Counselors                     | 2086             | 1938             | 1802             | 1664             | 1651             | 1554             |
| Veterinary Medicine                                            | 1112             | 1066             | 1106             | 1094             | 1079             | 1069             |
| Total Licenses                                                 | 97361            | 97044            | 94727            | 94705            | 92032            | 92007            |

<sup>\*</sup>In FY12 the Board of Professional Engineers and Land Surveyors changed rules regarding Engineer and Land Surveying Interns by requiring the interns to renew on a biennial basis. Prior to the new rule interns never renewed and never expired. This change in procedure has dropped 3,000 licensees over a decade and has affected the overall growth in total number of licensees in FY13. The percentage of increase was actually 9.08 percent rather than the reported 5.82 percent above