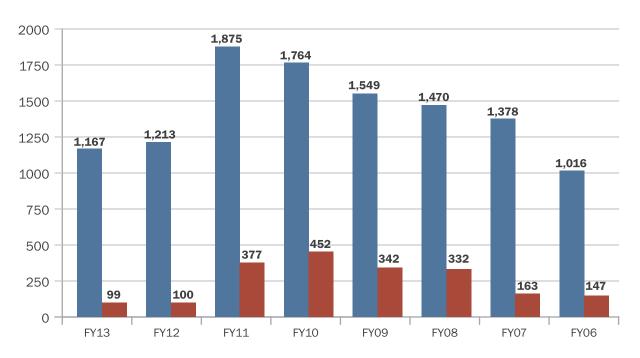

### **Complaints Filed by Fiscal Year**

Allegations of unprofessional conduct or illegal activity can be filed upon a licensee by anyone. The operations bureau receives, processes, and investigates information and presents the information to the appropriate board for a decision. Each board determines the merit of the allegations and decides the appropriate discipline to administer, if any. The number of complaints filed has decreased an average of 35 percent over the last biennium.

#### **Number of Complaints Filed and Investigations**

by Fiscal Year