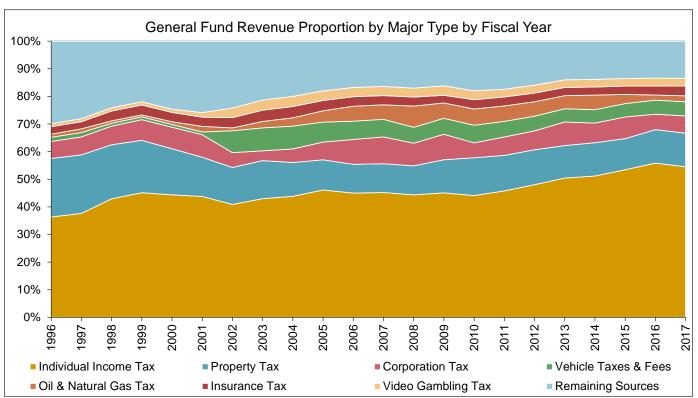

## General Fund Revenue

The two figures below show general fund revenue by major type by fiscal year, as an amount and as a percentage.

The pie charts below illustrate the general fund revenue proportions for selected fiscal years.