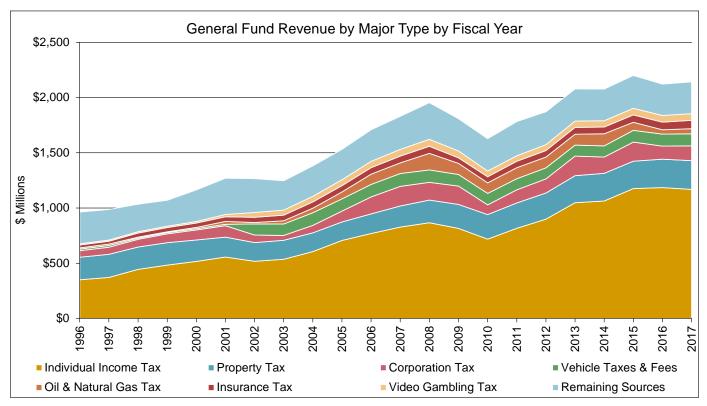

## General Fund Revenue

The two figures below show general fund revenue by major type by fiscal year, as an amount and as a percentage.

The pie charts below illustrate the general fund revenue proportions for selected fiscal years.