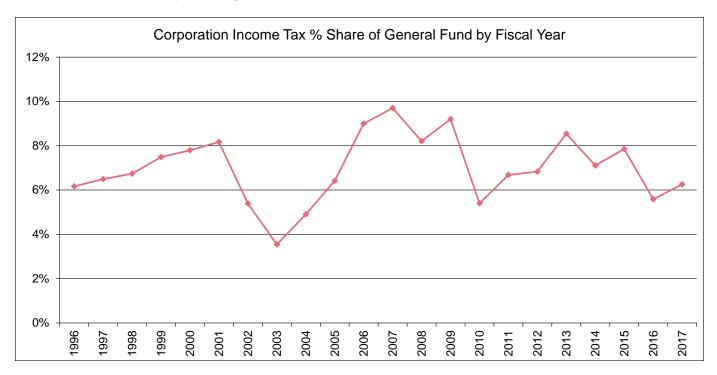

The following chart shows the changing percentage share of the top seven sources of general fund, and clearly illustrates the increasing reliance of general fund revenue on individual income tax.

The next chart depicts the corporation income tax share from the chart above, but provides more detail on the fluctuations of the source by showing it on a smaller vertical scale.