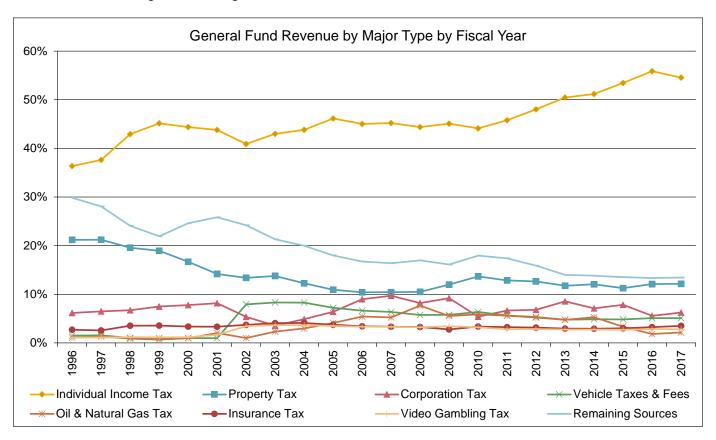

The following chart shows the changing percentage share of the top seven sources of general fund, and clearly illustrates the increasing reliance of general fund revenue on individual income tax.

The next chart depicts the corporation income tax share from the chart above, but provides more detail on the fluctuations of the source by showing it on a smaller vertical scale.