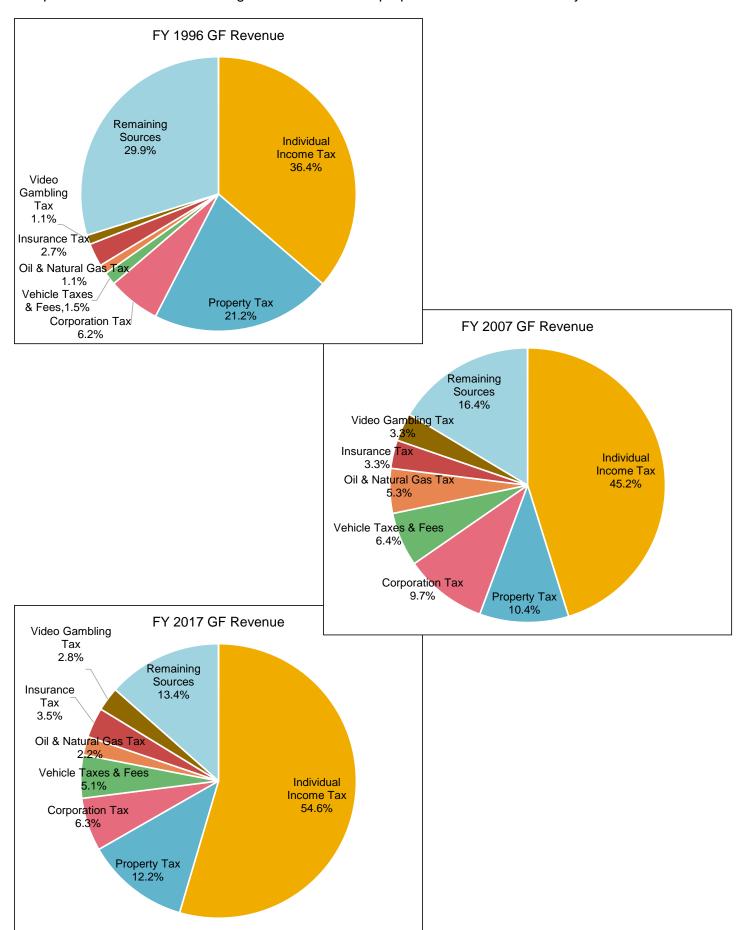

## General Fund Revenue

The two figures below show general fund revenue by major type by fiscal year, as an amount and as a percentage.

The pie charts below illustrate the general fund revenue proportions for selected fiscal years.