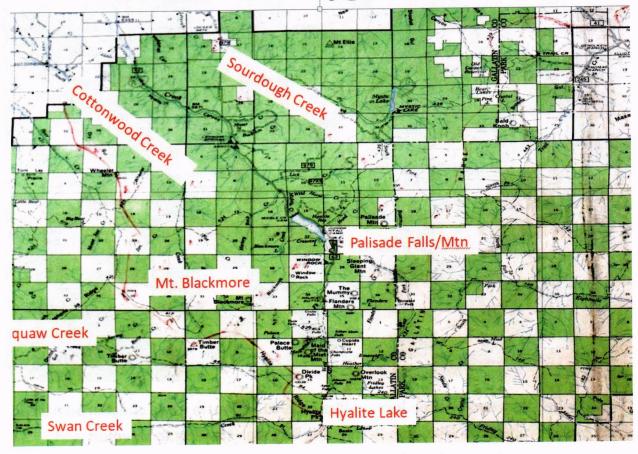

#### Hyalite-Porcupine-Buffalo Horn WSA

#### **General Description:**

Comprised of approximately 151,000 acres and located on the Custer Gallatin National Forest south of Bozeman, Montana. This area is located in the core of the Gallatin Range, running north to Hyalite Canyon and south to the Yellowstone National Park boundary. After the completion of the 1986 suitability report the WSA was recommended to be managed as non-wilderness by the Forest Service as a part of the 1987 Forest Plan.