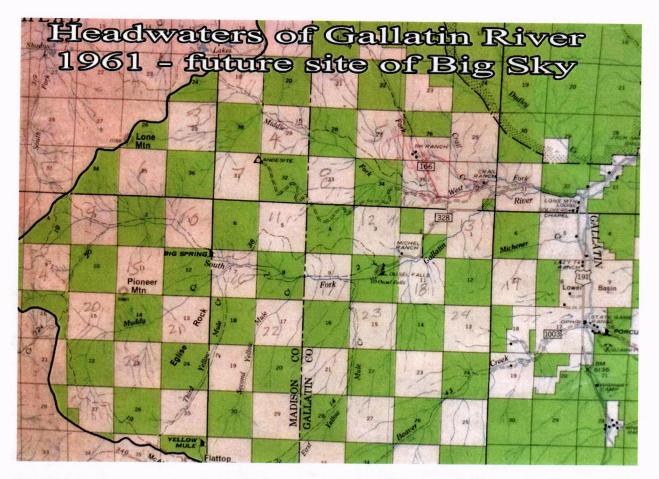

To:

Subject:

Kolman, Joe [EXTERNAL] SJ 20 comments Friday, August 28, 2020 2:08:38 PM

Date: Attachments:

Joe G eqc comments.docx

Thank you for accepting my comments. Joe Gutkoski 406 587 9181

This is what the Big Sky area looked like in 1961. It was a huge checkerboard of land ownership in the Madison Range. Big Sky was starting to develop and wanted to solidify their land holdings

### Bozeman's Playground 1961

The same checkerboard pattern was in the Gallatin Range.

Today Big Sky is very developed, but still looking to expand.

A bit of the history of how this land consolidation happened and what was the outcome that we worked very hard to accomplish are on the next two pages. Our goal was to form a Wilderness Study Area, WSA, that would qualify for Wilderness.

There is a great deal more history of the trades, payments and who worked hard for years to get the Gallatin Range Consolidation and Protection Act of 1993 passed.

We knew it was our last chance to save the Gallatin Range. We knew the Gallatin Range was important for wildlife, wildlife migration and our goal of Wilderness was the only way to save it.