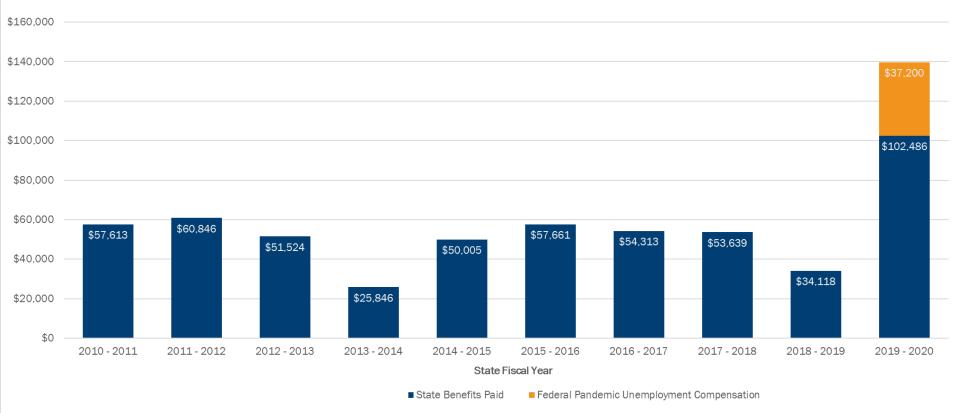

## UI Claims Allowed/Denied & Total/Average Benefits Paid to Domestic Violence, Sexual Assault, and Stalking Victims

|                     | Domestic Violence |        |             | Sexual Assault |        |             | Stalking |        |             | Domestic<br>Violence, Sexual<br>Assault and<br>Stalking | Domestic Violence, Sexual<br>Assault and Stalking |
|---------------------|-------------------|--------|-------------|----------------|--------|-------------|----------|--------|-------------|---------------------------------------------------------|---------------------------------------------------|
| State Fiscal Year   | Allowed           | Denied | Amount Paid | Allowed        | Denied | Amount Paid | Allowed  | Denied | Amount Paid | Total Benefits<br>Paid                                  | Average Cost of Benefits<br>Paid                  |
| 2010 - 2011         | 31                | 27     | \$52,794    | 1              | 0      | \$1,810     | 2        | 4      | \$3,009     | \$57,613                                                | \$1,695                                           |
| 2011 - 2012         | 26                | 21     | \$53,146    | 1              | 0      | \$2,580     | 4        | 2      | \$5,120     | \$60,846                                                | \$1,963                                           |
| 2012 - 2013         | 36                | 22     | \$48,906    | 0              | 0      | \$0         | 1        | 3      | \$2,618     | \$51,524                                                | \$1,393                                           |
| 2013 - 2014         | 14                | 6      | \$17,661    | 1              | 0      | \$1,460     | 2        | 1      | \$6,725     | \$25,846                                                | \$1,520                                           |
| 2014 - 2015         | 20                | 2      | \$41,826    | 1              | 2      | \$1,700     | 1        | 2      | \$6,479     | \$50,005                                                | \$2,273                                           |
| 2015 - 2016         | 16                | 7      | \$40,744    | 3              | 0      | \$16,133    | 2        | 0      | \$784       | \$57,661                                                | \$2,746                                           |
| 2016 - 2017         | 13                | 8      | \$42,878    | 1              | 2      | \$5,303     | 3        | 1      | \$6,132     | \$54,313                                                | \$3,195                                           |
| 2017 - 2018         | 7                 | 9      | \$44,539    | 2              | 0      | \$0         | 0        | 1      | \$9,100     | \$53,639                                                | \$5,960                                           |
| 2018 - 2019         | 17                | 4      | \$30,247    | 0              | 0      | \$0         | 5        | 3      | \$3,871     | \$34,118                                                | \$1,551                                           |
| 2019 - 2020         | 19                | 15     | \$66,509    | 1              | 1      | \$5,824     | 5        | 1      | \$30,153    | \$102,486                                               | \$4,099                                           |
| Total Benefits Paid |                   |        | \$473,450   |                |        | \$35,410    |          |        | \$76,391    |                                                         |                                                   |

## Total UI Benefit Paid to Domestic Violence, Sexual Assault, and Stalking Victims MCA 39-51-2111

<sup>\*</sup>The Federal Pandemic Unemployment Compensation included in this chart is the amount of Federal assistance also paid out to claimants during the COVID-19 pandemic.