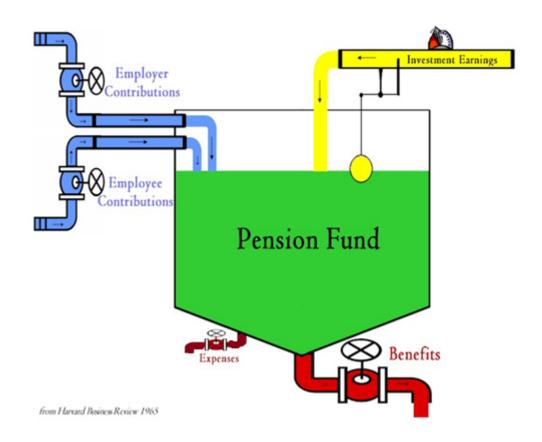

## C + B + E

#### **Ultimate Risk**

The inability to pay the plan's promised benefits at funding levels that can be afforded.