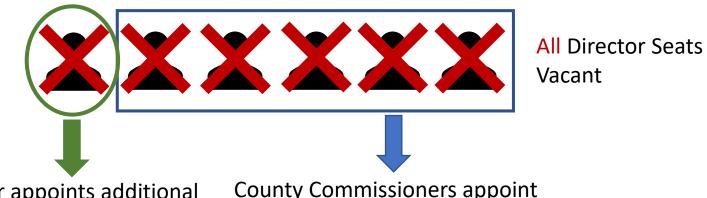

## **Filling Vacancies**

Remaining directors elect a replacement 7-13-2262 (1)

6 Director Board (5 member base, 1 city representative)

1 Director Seat Vacant

All appointed positions must be elected after the first term. 7-13-2262(4)

Mayor appoints additional "city" director 7-13-2262(3)

County Commissioners appoint "base" board of directors 7-13-2262(2)