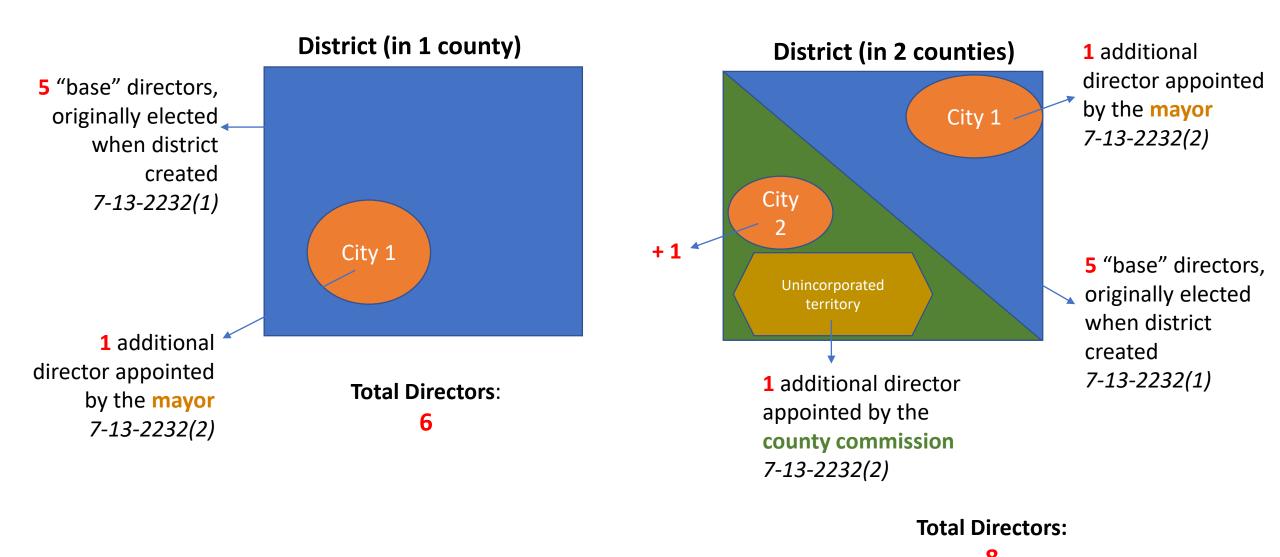

## **District (in 1 county)**

District includes unincorporated territory = 1 additional director appointed by county commission

Less than 10
qualified electors live
in the district = 3
director "base" board

**Total Directors:** 

4

All appointed positions must be elected after first the term.

7-13-2231(4)