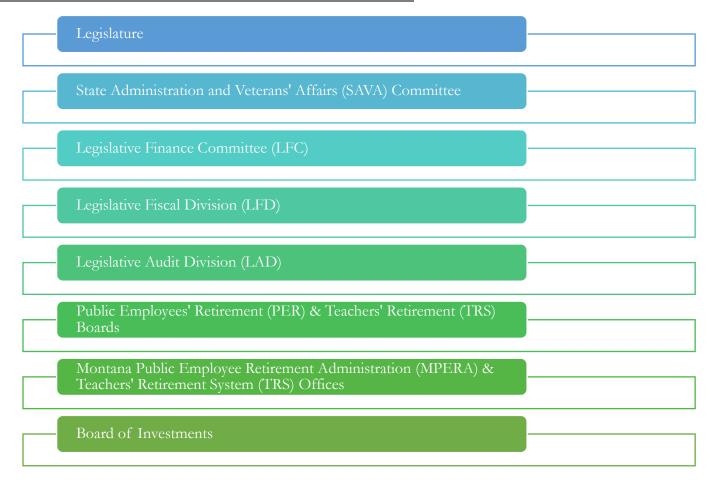

## ROLE OF THE FULL LEGISLATURE

- Set benefit formulas, employer contribution rates, and employee contribution rates
- Conduct hearings, consider bills, and receive recommendations
- Set funding levels for the retirement systems

## ROLE OF THE SAVA INTERIM COMMITTEE

- Consider the actuarial and fiscal soundness of the retirement systems
- Provide recommendations to the full Legislature and develop legislation
- Update and publish the Legislator's Guide to Montana's Public Employee Retirement Systems
- Receive reports and updates from the pension boards & offices, stakeholders, and the Board of Investments