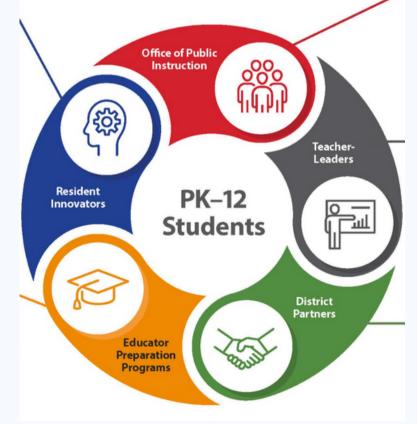

## MONTANA



|           | YEAR 1 | YEAR 2 |
|-----------|--------|--------|
| STUDENTS  | 17     | 23     |
| DISTRICTS | 10     | 13     |



## WHAT ARE RESIDENTS SAYING?

"THE ABILITY TO TECH FOR AN ENTIRE YEAR UNDER THE SUPERVISION OF AN EXPERIENCED TEACHER IS INVALUABLE."

"IT WAS AN EXCELLENT EXPERIENCE. I'M GLAD I JOINED THE PROGRAM."

## **2024-25 SCHOOL YEAR**

- RESIDENCY/DISTRICT RECRUITMENT
- HUB & SPOKE MODEL WITH UMW
- FUNDED THROUGH HB833
- PROFESSIONAL LEARNING OFFERINGS





## WHAT ARE LEAD TEACHERS SAYING?

"THE RESIDENCY PROGRAM EXCEEDED MY EXPECTATIONS. MY RESIDENT TEACHER WILL BE MUCH BETTER PREPARED FOR HER OWN CLASSROOM NEXT YEAR."