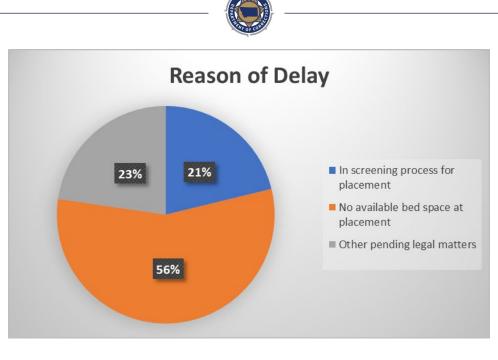

## **Overview:**

For the period of January to March 2024, 311 defendants remained in county detention facilities for more than 10 business days after their sentencing. The reasons for those delays in order of frequency include:

- a) No available bed space at placement (56 percent) This delay relates to a lack of open beds at a facility, such as a prerelease or treatment center, at a given time.
- b) Other pending legal matters (23 percent) This delay relates to offenders who have pending legal matters aside from those for which they were sentenced that must be resolved before movement may occur.
- c) In screening process for placement (21 percent) Pursuant to statute and contract, community corrections facilities have screening committees that determine whether to accept an offender's application for placement. Offenders in this category are in the process of being screened by facility screening committees. This process could include multiple facilities should the offender's application be rejected.