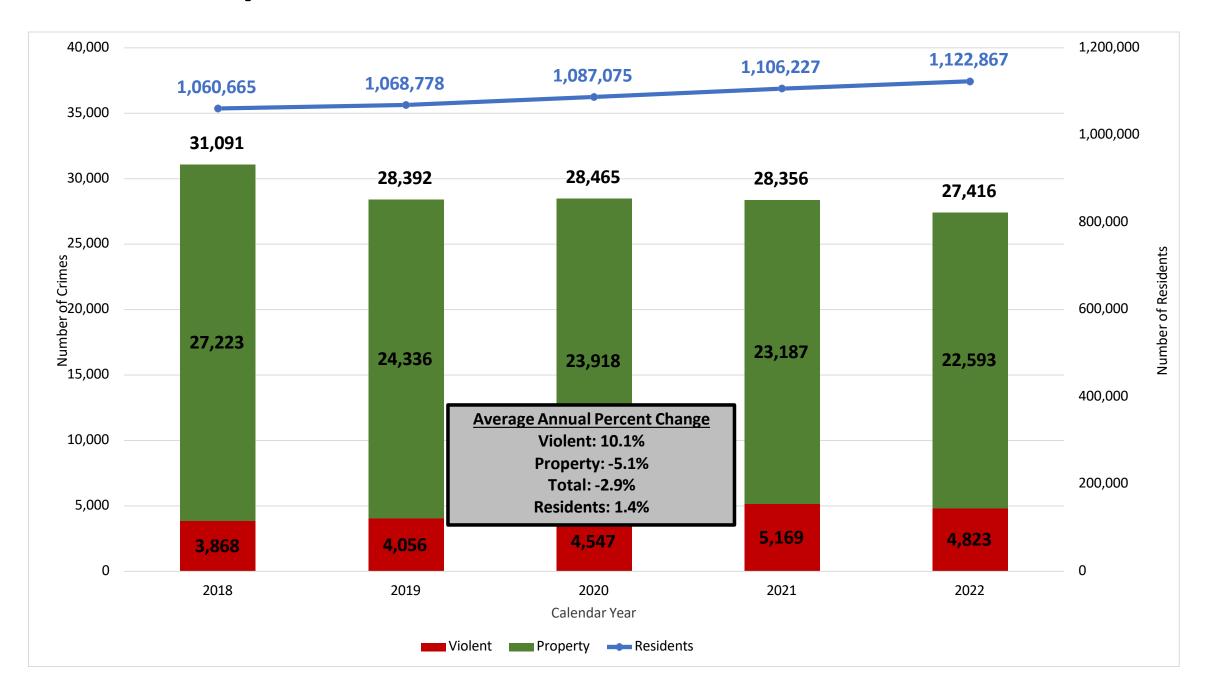

#### Crime & Population in Montana CY 2018-2022

Source: US Census Bureau, Montana Board of Crime Control Crime Dashboards