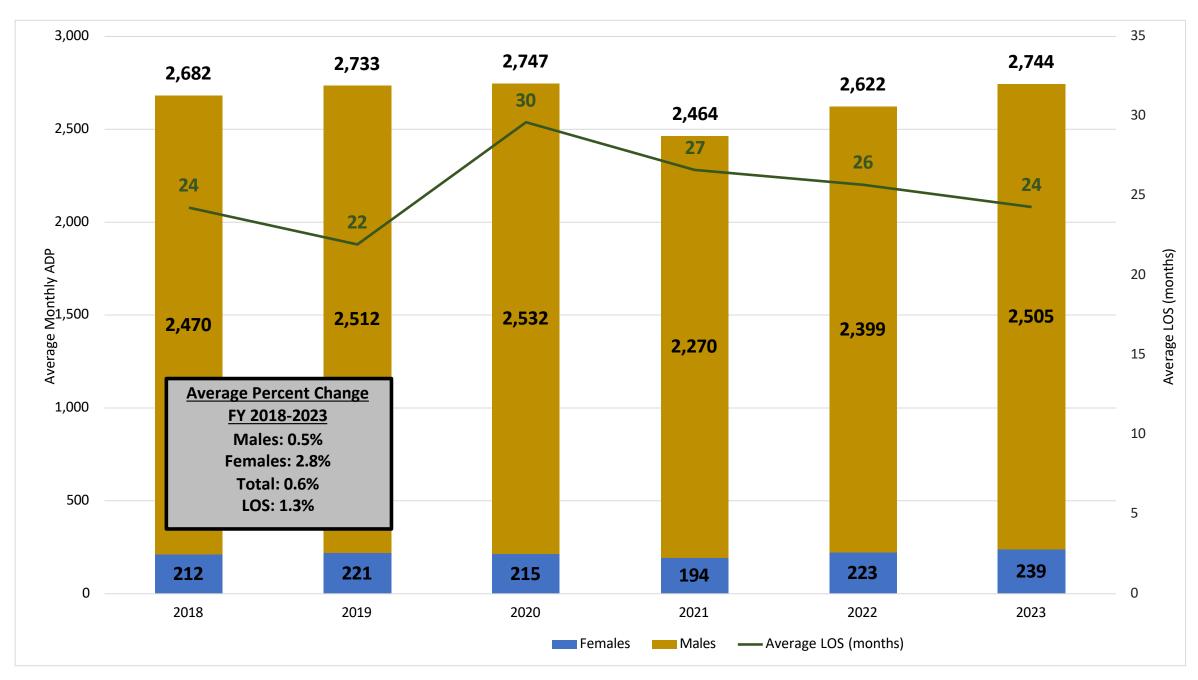

# Historical Montana Prison Average Daily Population

Source: Montana Department of Corrections