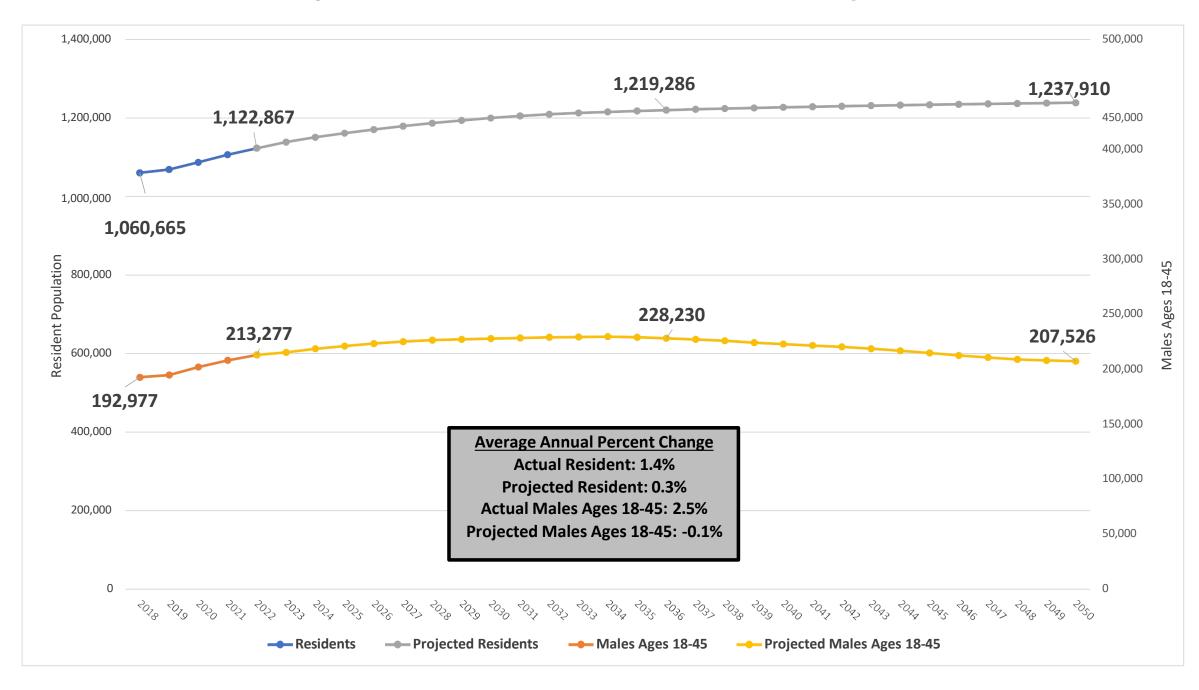

#### **Historical & Projected Montana Resident Population**

Source: US Census Bureau