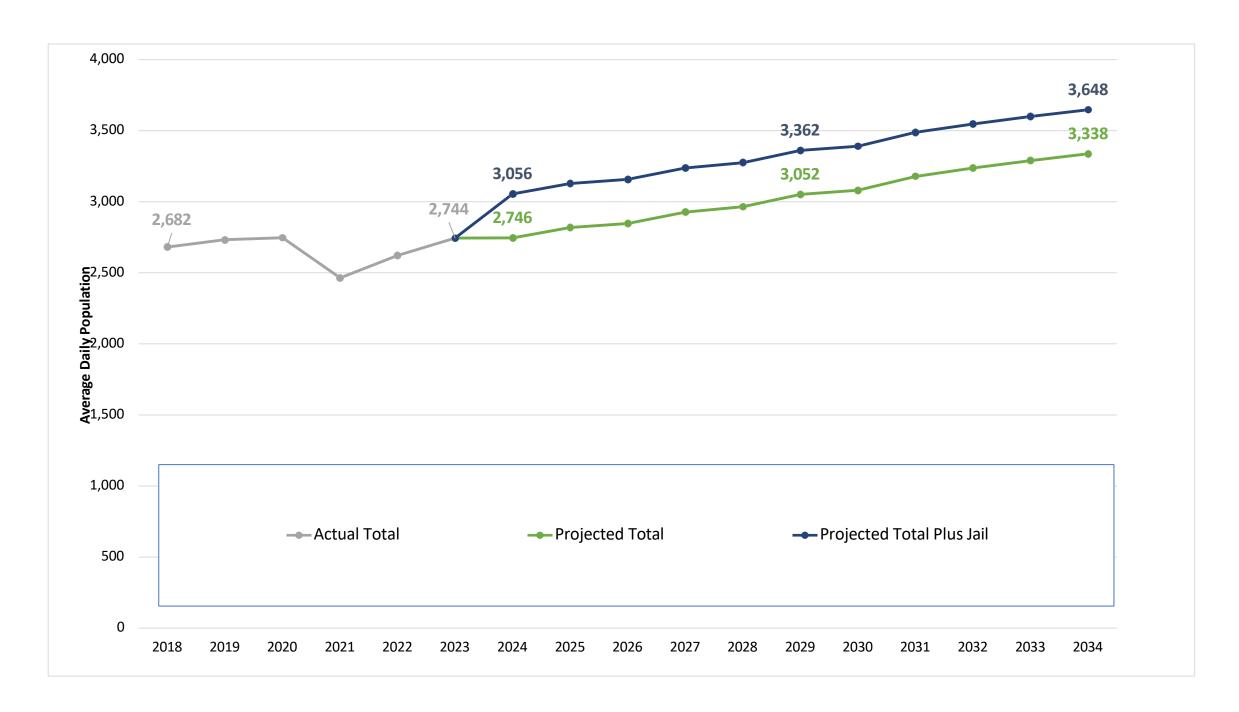

|                            |              |

Montana Department of Corrections. Data is average of FY 2023 monthly ADPs.

#### **Historical Montana Prison Admissions**



Source: Montana Department of Corrections

# Historical Montana Prison Average Daily Population



Source: Montana Department of Corrections

#### **Montana Prison Population Projections by Gender**



#### **Montana Prison Population Projections with Jail Holds**



#### Agenda

- O1 Overview of
  Workforce Housing
  Funding HB 819
- O2 HB-5 Draft Framework Approach & Outline
- O3 Overview of HB 5 & HB 817 Montana State Prison Projects

- O4 Strategic Master Plan
- O5 Data requested by Committee Projections, Capacity & Shortfalls
- O6 Classification of Offenders & Bed Types





|                                       |                                                         |                                  | Design Capacities   |                    |                                |  |  |  |  |  |  |  |
|---------------------------------------|---------------------------------------------------------|----------------------------------|---------------------|--------------------|--------------------------------|--|--|--|--|--|--|--|
| State Operate