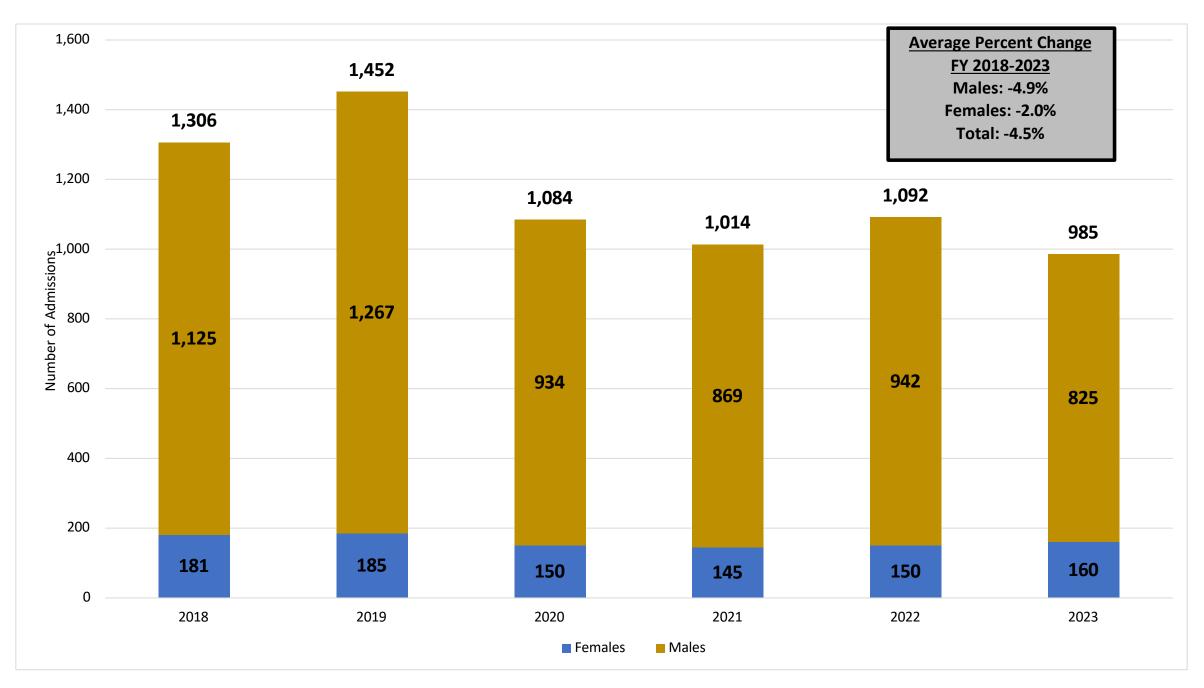

#### **Historical Montana Prison Admissions**

Source: Montana Department of Corrections