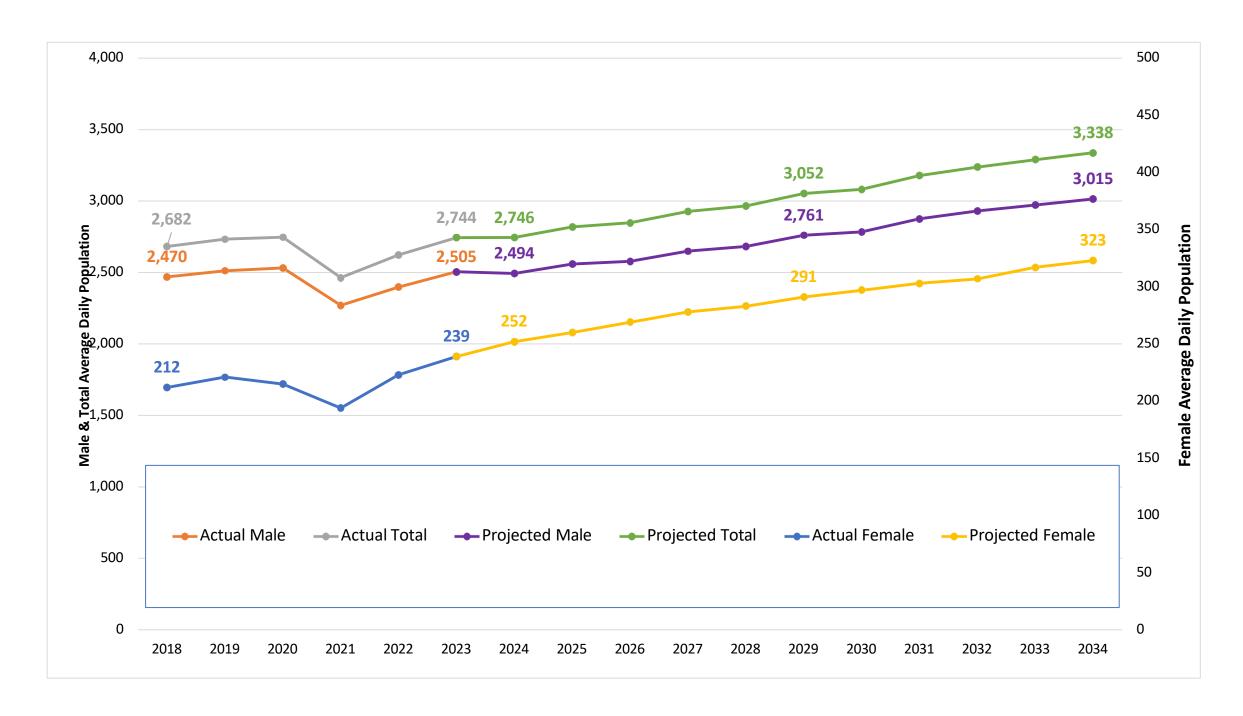

|                            |              |

Montana Department of Corrections. Data is average of FY 2023 monthly ADPs.

#### **Historical Montana Prison Admissions**



Source: Montana Department of Corrections

# Historical Montana Prison Average Daily Population



Source: Montana Department of Corrections

#### **Montana Prison Population Projections by Gender**



#### **Montana Prison Population Projections with Jail Holds**



#### Agenda

- O1 Overview of
  Workforce Housing
  Funding HB 819
- O2 HB-5 Draft Framework Approach & Outline
- O3 Overview of HB 5 & HB 817 Montana State Prison Projects

- O4 Strategic Master Plan
- O5 Data requested by Committee Projections, Capacity & Shortfalls
- O6 Classification of Offenders & Bed Types





|                                       |                                                         |                                  | Design Capacities   |                    |                                |  |  |  |  |  |  |  |
|---------------------------------------|---------------------------------------------------------|----------------------------------|---------------------|--------------------|----