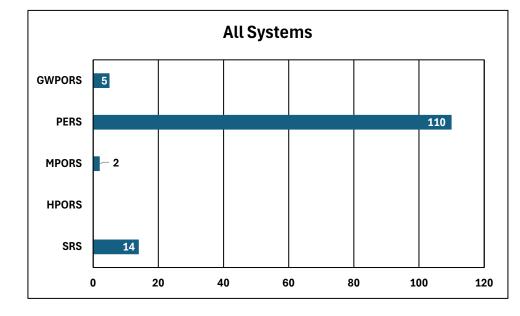

|  |  |
| SRS                                | 891      | 54                           | \$31,889           | 47                                       | 5.2%       |  |  |
| HPORS                              | 366      | 50.6                         | \$39,546           | 14                                       | 3.8%       |  |  |
| MPORS                              | 928      | 50                           | \$35,897           | 55                                       | 5.9%       |  |  |
| GWPORS                             | 488      | 57.8                         | \$25,292           | 15                                       | 3.07%      |  |  |



### **SRS Numbers**







## **HPORS Numbers**







## **MPORS Numbers**







# **GWPORS** Numbers







### **All Systems**