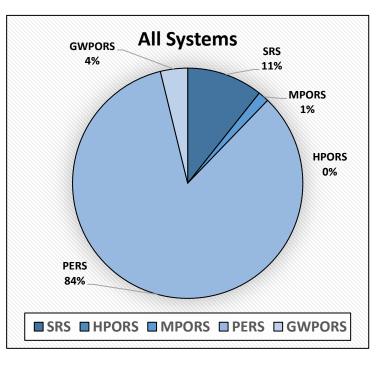

|  |
| SRS                                | 891      | 54                           | \$31,889           | 47                                       | 5.2%       |  |  |
| HPORS                              | 366      | 50.6                         | \$39,546           | 14                                       | 3.8%       |  |  |
| MPORS                              | 928      | 50                           | \$35,897           | 55                                       | 5.9%       |  |  |
| GWPORS                             | 488      | 57.8                         | \$25,292           | 15                                       | 3.07%      |  |  |



### **SRS Numbers**







## **HPORS Numbers**







## **MPORS Numbers**







# **GWPORS** Numbers







### **All Systems**