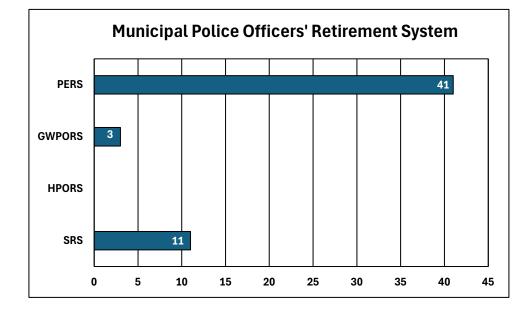

| Retirees Who<br>Have Returned<br>to Work | % of Total |  |  |
| SRS                                | 891      | 54                           | \$31,889           | 47                                       | 5.2%       |  |  |
| HPORS                              | 366      | 50.6                         | \$39,546           | 14                                       | 3.8%       |  |  |
| MPORS                              | 928      | 50                           | \$35,897           | 55                                       | 5.9%       |  |  |
| GWPORS                             | 488      | 57.8                         | \$25,292           | 15                                       | 3.07%      |  |  |



### **SRS Numbers**







## **HPORS Numbers**







## **MPORS Numbers**







# **GWPORS** Numbers







### **All Systems**