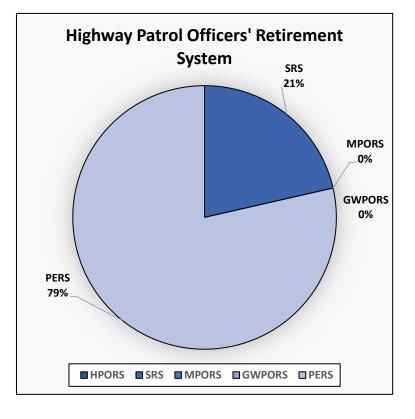

ment | Average<br>Benefit | Retirees Who<br>Have Returned<br>to Work | % of Total |  |  |
| SRS                                | 891      | 54                           | \$31,889           | 47                                       | 5.2%       |  |  |
| HPORS                              | 366      | 50.6                         | \$39,546           | 14                                       | 3.8%       |  |  |
| MPORS                              | 928      | 50                           | \$35,897           | 55                                       | 5.9%       |  |  |
| GWPORS                             | 488      | 57.8                         | \$25,292           | 15                                       | 3.07%      |  |  |



### **SRS Numbers**







## **HPORS Numbers**







## **MPORS Numbers**







# **GWPORS** Numbers







### **All Systems**