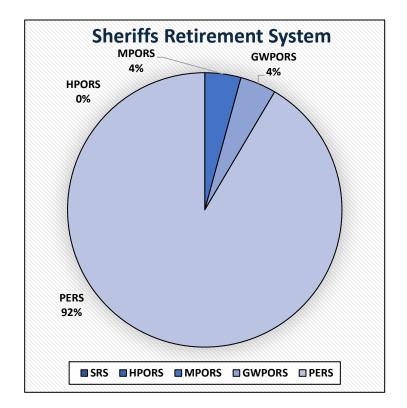

s | Average Age at<br>Retirement | Average<br>Benefit | Retirees Who<br>Have Returned<br>to Work | % of Total |  |  |
| SRS                                | 891      | 54                           | \$31,889           | 47                                       | 5.2%       |  |  |
| HPORS                              | 366      | 50.6                         | \$39,546           | 14                                       | 3.8%       |  |  |
| MPORS                              | 928      | 50                           | \$35,897           | 55                                       | 5.9%       |  |  |
| GWPORS                             | 488      | 57.8                         | \$25,292           | 15                                       | 3.07%      |  |  |



### **SRS Numbers**







## **HPORS Numbers**







## **MPORS Numbers**







# **GWPORS** Numbers







### **All Systems**