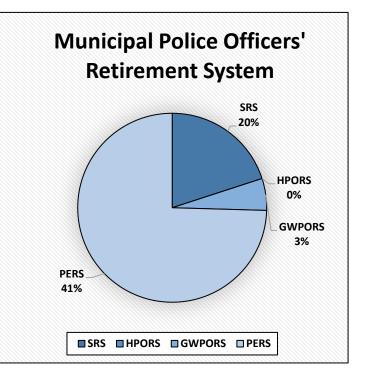

Retirees Who<br>Have Returned<br>to Work | % of Total |  |  |
| SRS                                | 891      | 54                           | \$31,889           | 47                                       | 5.2%       |  |  |
| HPORS                              | 366      | 50.6                         | \$39,546           | 14                                       | 3.8%       |  |  |
| MPORS                              | 928      | 50                           | \$35,897           | 55                                       | 5.9%       |  |  |
| GWPORS                             | 488      | 57.8                         | \$25,292           | 15                                       | 3.07%      |  |  |



### **SRS Numbers**







## **HPORS Numbers**







## **MPORS Numbers**







# **GWPORS** Numbers







### **All Systems**