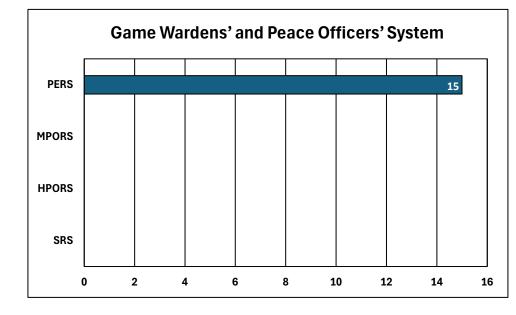

ned<br>to Work | % of Total |  |  |
| SRS                                | 891      | 54                           | \$31,889           | 47                                       | 5.2%       |  |  |
| HPORS                              | 366      | 50.6                         | \$39,546           | 14                                       | 3.8%       |  |  |
| MPORS                              | 928      | 50                           | \$35,897           | 55                                       | 5.9%       |  |  |
| GWPORS                             | 488      | 57.8                         | \$25,292           | 15                                       | 3.07%      |  |  |



### **SRS Numbers**







## **HPORS Numbers**







## **MPORS Numbers**







# **GWPORS** Numbers







### **All Systems**