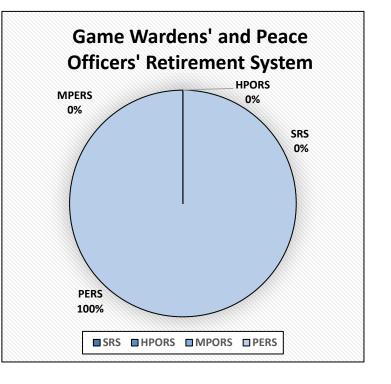

d<br>to Work | % of Total |  |  |
| SRS                                | 891      | 54                           | \$31,889           | 47                                       | 5.2%       |  |  |
| HPORS                              | 366      | 50.6                         | \$39,546           | 14                                       | 3.8%       |  |  |
| MPORS                              | 928      | 50                           | \$35,897           | 55                                       | 5.9%       |  |  |
| GWPORS                             | 488      | 57.8                         | \$25,292           | 15                                       | 3.07%      |  |  |



### **SRS Numbers**







## **HPORS Numbers**







## **MPORS Numbers**







# **GWPORS** Numbers







### **All Systems**