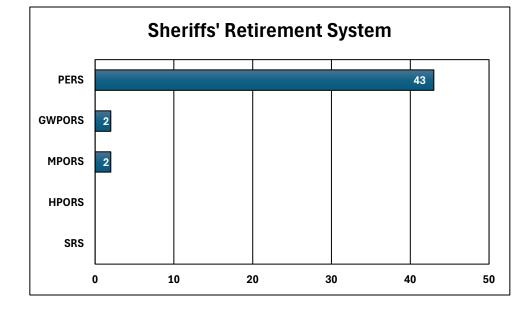

ees | Average Age at<br>Retirement | Average<br>Benefit | Retirees Who<br>Have Returned<br>to Work | % of Total |  |  |
| SRS                                | 891      | 54                           | \$31,889           | 47                                       | 5.2%       |  |  |
| HPORS                              | 366      | 50.6                         | \$39,546           | 14                                       | 3.8%       |  |  |
| MPORS                              | 928      | 50                           | \$35,897           | 55                                       | 5.9%       |  |  |
| GWPORS                             | 488      | 57.8                         | \$25,292           | 15                                       | 3.07%      |  |  |



### **SRS Numbers**







## **HPORS Numbers**







## **MPORS Numbers**







# **GWPORS** Numbers







### **All Systems**