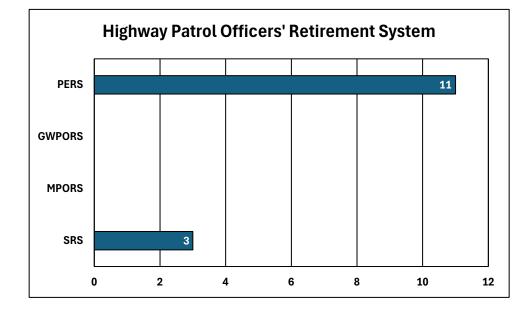

rement | Average<br>Benefit | Retirees Who<br>Have Returned<br>to Work | % of Total |  |  |
| SRS                                | 891      | 54                           | \$31,889           | 47                                       | 5.2%       |  |  |
| HPORS                              | 366      | 50.6                         | \$39,546           | 14                                       | 3.8%       |  |  |
| MPORS                              | 928      | 50                           | \$35,897           | 55                                       | 5.9%       |  |  |
| GWPORS                             | 488      | 57.8                         | \$25,292           | 15                                       | 3.07%      |  |  |



### **SRS Numbers**







## **HPORS Numbers**







## **MPORS Numbers**







# **GWPORS** Numbers







### **All Systems**