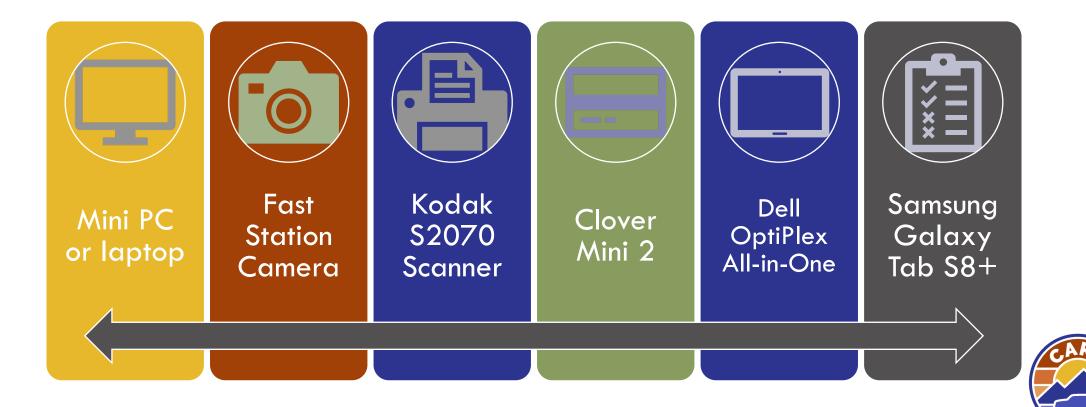

ATION SYSTEM)

- Project Milestones
  - Scheduling Module
    - Started July 2022
    - Released October 2022
  - Drivers Module
    - Started August 2022
    - Release November 13, 2023
  - Vehicle Module
    - Starts November 2023
    - Release March 17, 2023



## **TRAINING TIMELINE**





## **WHAT'S NEXT?**

#### Interface Development Deadline – July 10, 2023

• Developer to developer testing complete, ready for users

#### Training and Development Freeze – July 17, 2023

- Cease most development in CARS.
- Focus on stability for training building data and recording.

#### End-to-End Testing Start – July 31, 2023

• Full production volumes of data and regular processing in staging

#### Hardware Deployment Deadline – Sept. 1, 2023

• New hardware delivered



## HARDWARE HIGHLIGHTS



## WHAT'S NEXT?

Sandbox/Specifics Tier – September 5, 2023

• Non-project users gain access to staging

### Rollout 'Dress

Rehearsal'/Mock Cutover

- Approx. September 28October 2, 2023
- Run through all cutover tasks as if it were rollout

#### Rollout 2 – November 13, 2023!

- Veteran's Day weekend
- Offices closed November 9

#### Rollout 3 – March 17, 2025

• Vehicle Services



## **CUTOVER DETAILS**

### Last Day in MERLIN (DSB)

- November 8, 2023
- Mark read-only after end of day
- Shut down most online services

#### Exam Stations Closed – November 9, 2023

• VSB/Counties expected to remain open.

#### Extracts/Conversion – November 9-10, 2023

 Get data from MERLIN, run CARS load and conversion.

#### Verification – November 10, 2023

• Like conversion verification, except in