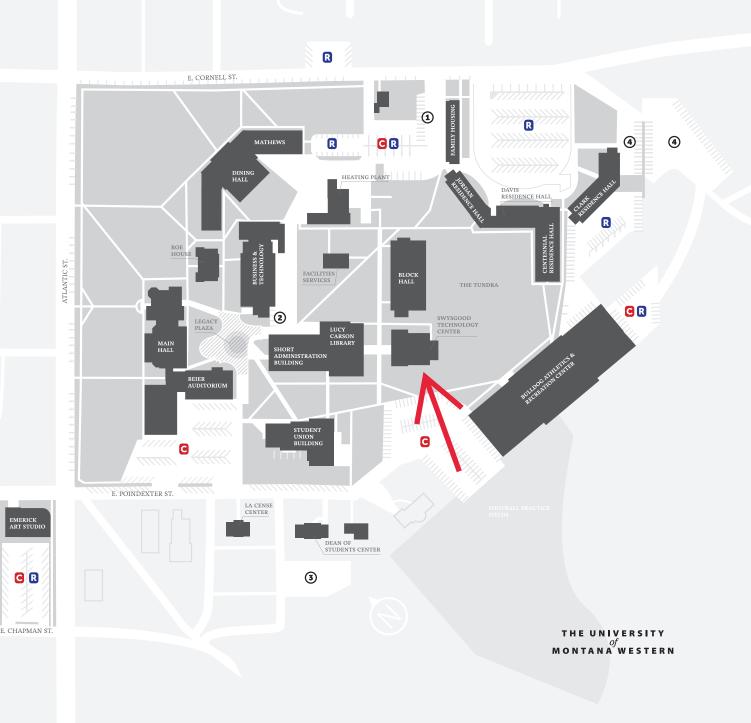

#### PARKING AREAS

- (1) RESERVED FAMILY HOUSING
- 2 RESERVED/ELECTRIC VEHICLES
- **3** UMW MOTOR POOL
- MONTANA YOUTH CHALLENGE
- COMMUTER
- **R** RESIDENT

# BULLDOG ATHLETICS & RECREATION CENTER (BARC)

- STRAUGH GYMNASIUM KELTZ ARENA
- DEAN OF STUDENTS CENTER
  - COUNSELING DISABILITY SERVICES

#### MATHEWS RESIDENCE HALL

• HERITAGE ROOM LEWIS & CLARK ROOM

## SHORT ADMINISTRATION BUILDING

- ADMISSIONS
- REGISTRAR
- BUSINESS OFFICE
- FINANCIAL AID

### STUDENT UNION BUILDING (SUB)

- BULLDOG LIFE & GUEST SERVICES

  - CAMPUS BOOKSTORE
  - ASUMW/STUDENT SENATE
- THE CUP COFFEE HOUSE

#### SWSGOOD TECHNOLOGY CENTER

- VETERANS & MILITARY EXCHANGE
- GREAT ROOM