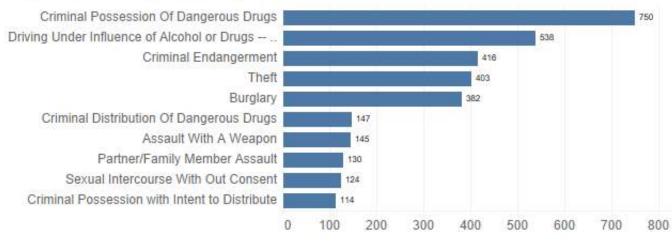

p 10 Male Offenses by FY 2019

- Criminal Possession Of Dangerous Drugs Theft Criminal Endangerment Driving Under Influence of Alcohol or Drugs -- .. Burglary Assault With A Weapon Criminal Possession with Intent to Distribute
  - Partner/Family Member Assault
  - Criminal Distribution Of Dangerous Drugs
  - Strangulation of a Partner or Family Member

### Top 10 Male Offenses by FY 2021

- Criminal Possession Of Dangerous Drugs Criminal Endangerment
  - Theft
- Driving Under Influence of Alcohol or Drugs -
  - Burglary
  - Assault With A Weapon
  - Partner/Family Member Assault
- Strangulation of a Partner or Family Member
- Criminal Possession with Intent to Distribute
- Criminal Distribution Of Dangerous Drugs

### Top 10 Male Offenses by FY 2013



### Top 10 Male Offenses by FY 2015



### Top 10 Male Offenses by FY 2017



### Top 10 Male Offenses by FY 2022

Criminal Possession Of Dangerous Drugs Criminal Endangerment Theft Driving Under Influence of Alcohol or Drugs – .. Burglary Assault With A Weapon Partner/Family Member Assault Strangulation of a Partner or Family Member Sexual Intercourse With Out Consent Criminal Mischief







### Top 10 Female Offenses by FY 2019



### Top 10 Female Offenses by FY 2015

Top 10 Female Offenses by FY 2013



### Top 10 Female Offenses by FY 2017



### Top 10 Female Offenses by FY 2021

Criminal Possession Of Dangerous Drugs Criminal Endangerment Theft Driving Under Influence of Alcohol or Drugs -- P.. Burglary Criminal Possession with Intent to Distribute Criminal Possession with Intent to Distribute Endangering The Welfare