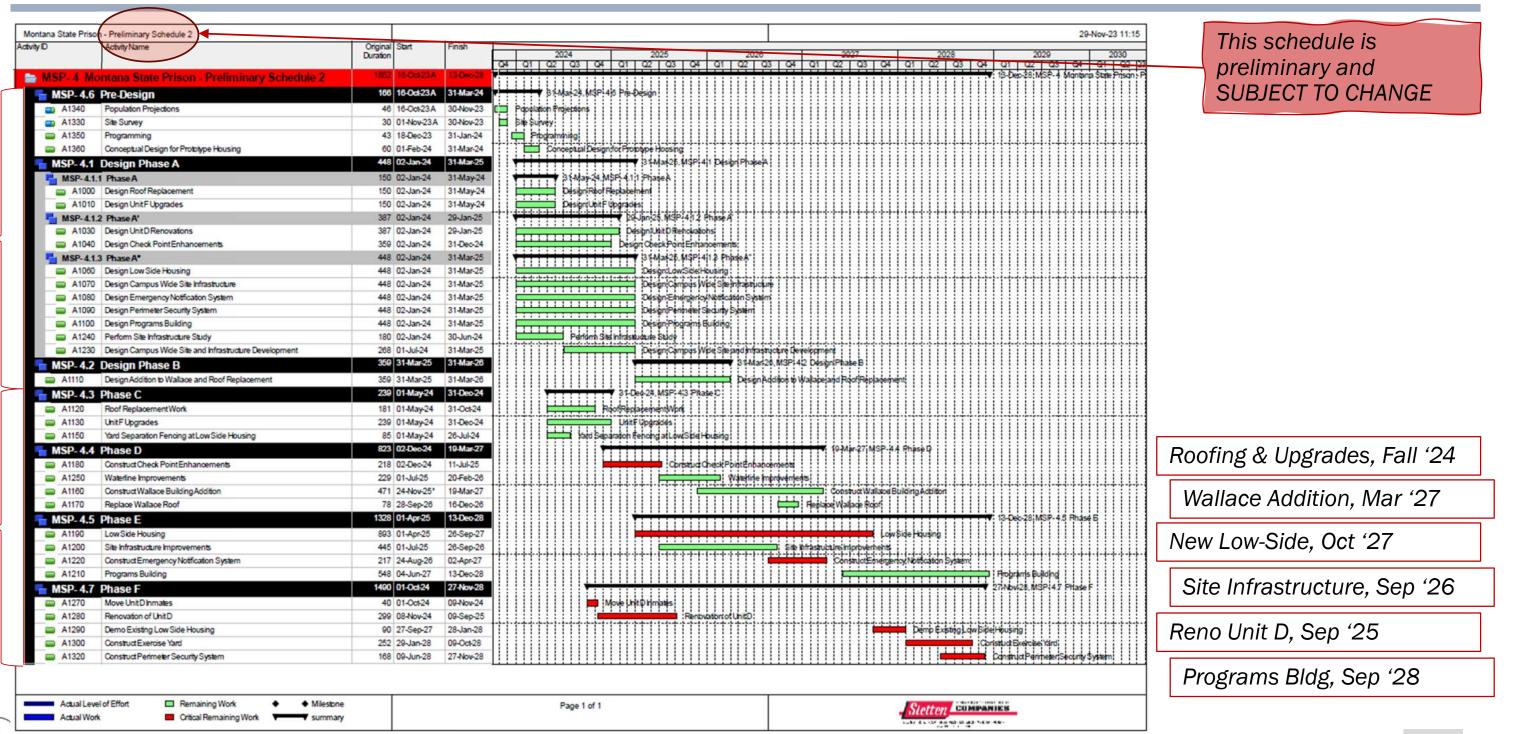

## Work Accomplished To Date

- Re-roofing projects
  - Physical Assessments of roofs
  - Core sampling
  - Hazardous material testing
- Site surveying
  - Drone survey
  - Topography
  - Next step Underground utilities
- Design & Construction Preliminary Phasing
  - Sletten & DLR Group / CTA
- Regular scheduled meetings with full design and DOC / AE team.