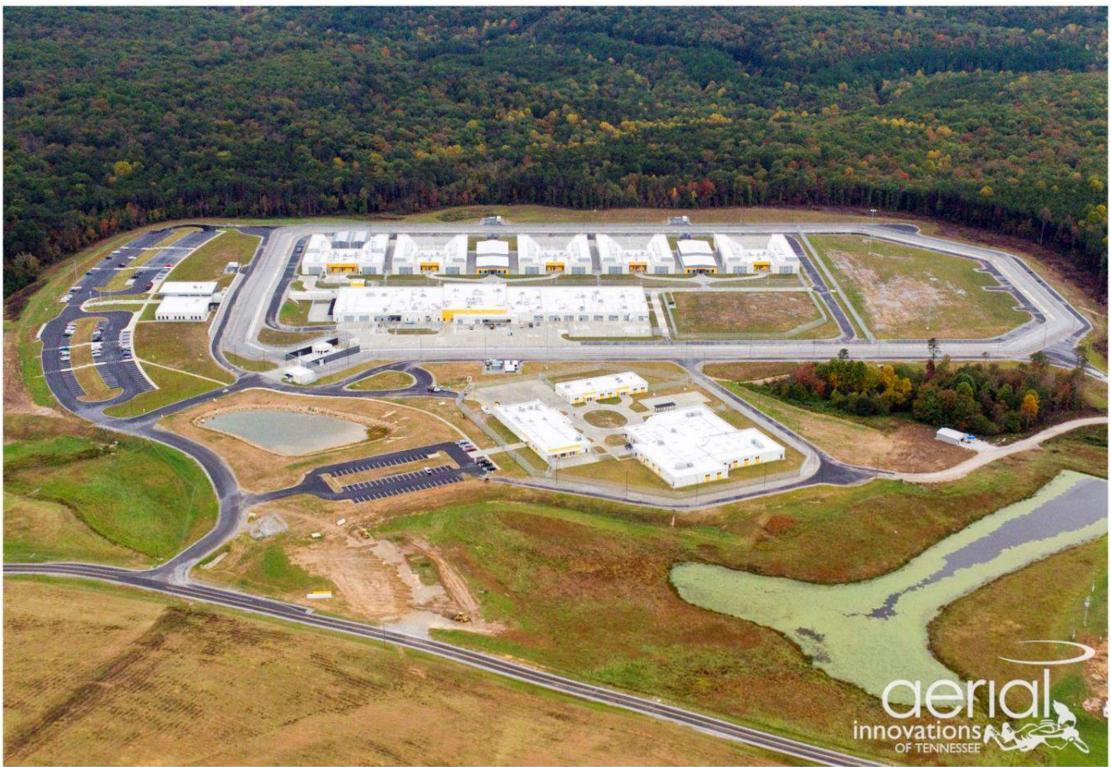

lace Building and Roof Replacement



# 05/2024 through 12/2024: -05/2024-10/2024: Roof Replacement (Less Wallace -05/2024-12/2024: Unit F -05/2024-07/2024: Security Fencing at Low Side Housing Montana State Prison 400 Conley Lake Rd Deer Lodge, MT 59722 22 Wareh Work in Progress:









## Prototype Reviews

Tour of the Bledsoe County Correctional Facility, Pikeville, Tennessee





### Project facts:

**Construction Dates:** April 2010 – March 2013

(1) Minimum, (4) Medium, (1) Close Security Housing Units & Support buildings

Cost: \$143.5 million

### **Total Area:**

459,117 SF, 34 acres; 18 buildings Medium Housing - 36,229 SF Minimum Housing – 41,232 SF

### Bed counts:

Medium Housing – 128 beds / pod; 256 per housing unit

Minimum Housing – 96 beds / pod; 288 beds per the unit





Bledsoe County Correctional Complex Pikeville, TN SBC Project No. 142 / 013-02-2004

### October 8, 2012











BUILDING 22, 23, 24 & 25 - MEDIUM SECURITY HOUSING, LEVEL 1 20

BUILDING 21 - CLOSE CUSTODY HOUSING, LEVEL 1

LEGEND:

- Dayroom
  Inmate Cells
- Housing Support Building Services 3.
- 4.
- Circulation 5.
- **Recreation Yard** 6.
- 7. Visitation
- 8. Control
- 0 9. Servery





Oregon Department of Corrections – Deer Ridge Correctional Institute



**Oregon Department of Corrections – Coffee Creek Correctional Facility** 

## Agenda

- O1 Overview of Workforce Housing Funding - HB 819
- 02 HB-5 Draft Framework Approach & Outline
- 03 Overview of HB 5 & HB 817 Montana State Prison Projects

04 Strategic Master Plan

- 05 Data requested by Committee – Projections, Capacity