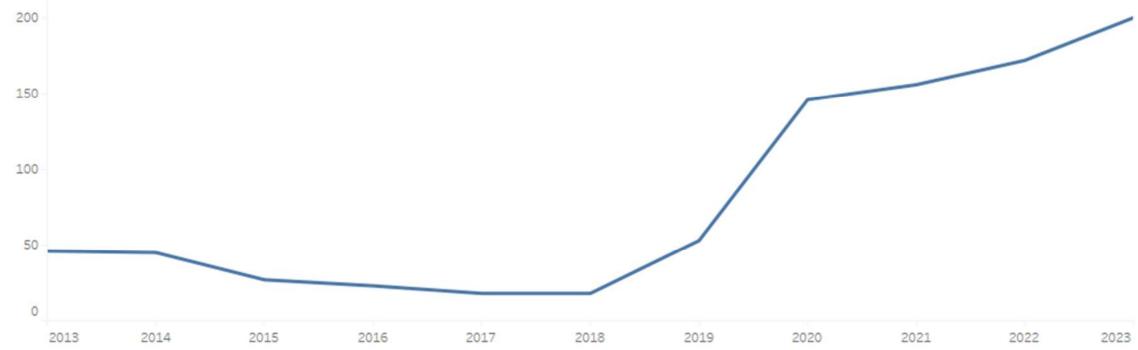

als who were admitted to prison stayed steady at about 50 or less per fiscal year, until FY2020 when the number almost tripled. Since FY2020, the number admitted has been steadily increasing, unlike the years before FY2019.

The second graph looks at the most serious offense category that individuals were sentenced for. Over the entire FY2013-2023 timespan, the proportion of the offense categories have stayed about the same, just the number of individuals has increased. Throughout the timespan, most of the admissions to secure status among this cohort had been sentenced with a violent crime. Sexual crimes, drug, and person crimes were the second, third, and fourth most frequent type of "most serious offense category".

#### Number of First Time Offenders Admitted to Prison by Fiscal Year





Number of First Time Offenders Admitted to Prison by Most Serious Offense Category, by Fiscal Year

| 2020 | 2021 | 2022 | 2023 |
|------|------|------|------|
|      |      |      |      |

**Request:** An inmate profile of a sample of inmates from both the low-side and high-side at the state prison, including conviction history prior to Deer Lodge, original offense, and whether drug usage was involved. - Continued-

The top graph shows the number of admissions of individuals who had prior history with MT DOC but were admitted to secure status for the first time, by and admission reason and by fiscal year. The number of individuals admitted in this cohort decreased sharply between FY2019 and FY2021 and has been stable since then. Of this cohort, until about FY2019-2020, the number of