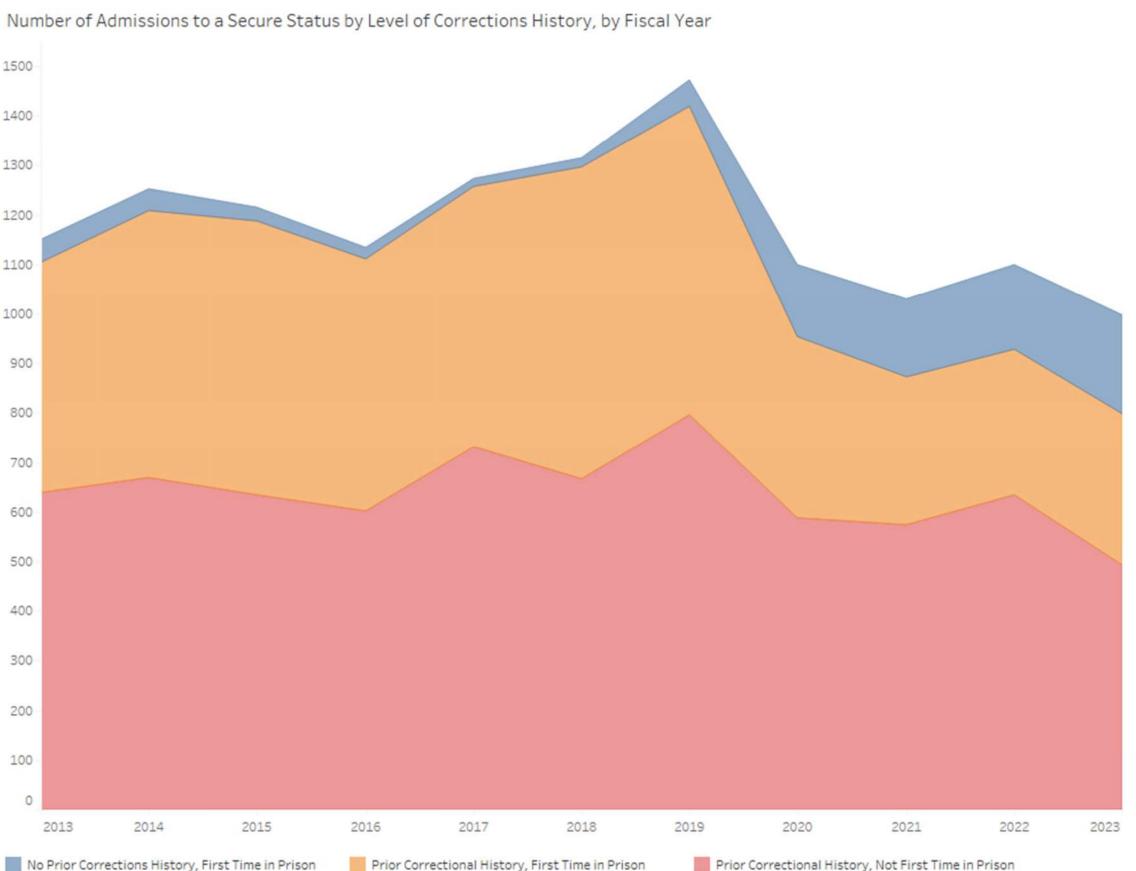

his graph shows the breakdown of the total secure status admissions by year, by the three cohorts described above. The largest proportion of individuals admitted had prior prison history, while those who had no prior MT DOC history and were admitted to prison for the first time made up the smallest proportion of those admitted. The number of admission for those who had previous experience with MT DOC, but their first time in prison has been decreasing since FY2020, but the number admitted to prison with no prior MT DOC history has been increasing since then.

Those with no prior MT DOC history but were admitted to prison for the first time; and those who had prior MT DOC history but were admitted to prison for the first time are the two cohorts examined closer in the following pages.

41



#### **Request:** An inmate profile of a sample of inmates from both the low-side and high-side at the state prison, including conviction history prior to Deer Lodge, original offense, and whether drug usage was involved. -Continued-

The top graph shows the number of admissions of individuals who had no prior history with MT DOC, but were admitted to secure status, by fiscal year. The number of these individuals who were admitted to prison stayed steady at about 50 or less per fiscal year, until FY2020 when the number almost tripled. Since FY2020, the number admitted has been steadily increasing, unlike the years before FY2019.

The second graph looks at the most serious offense category that individuals were sentenced for. Over the entire FY2013-2023 timespan, the proportion of the off