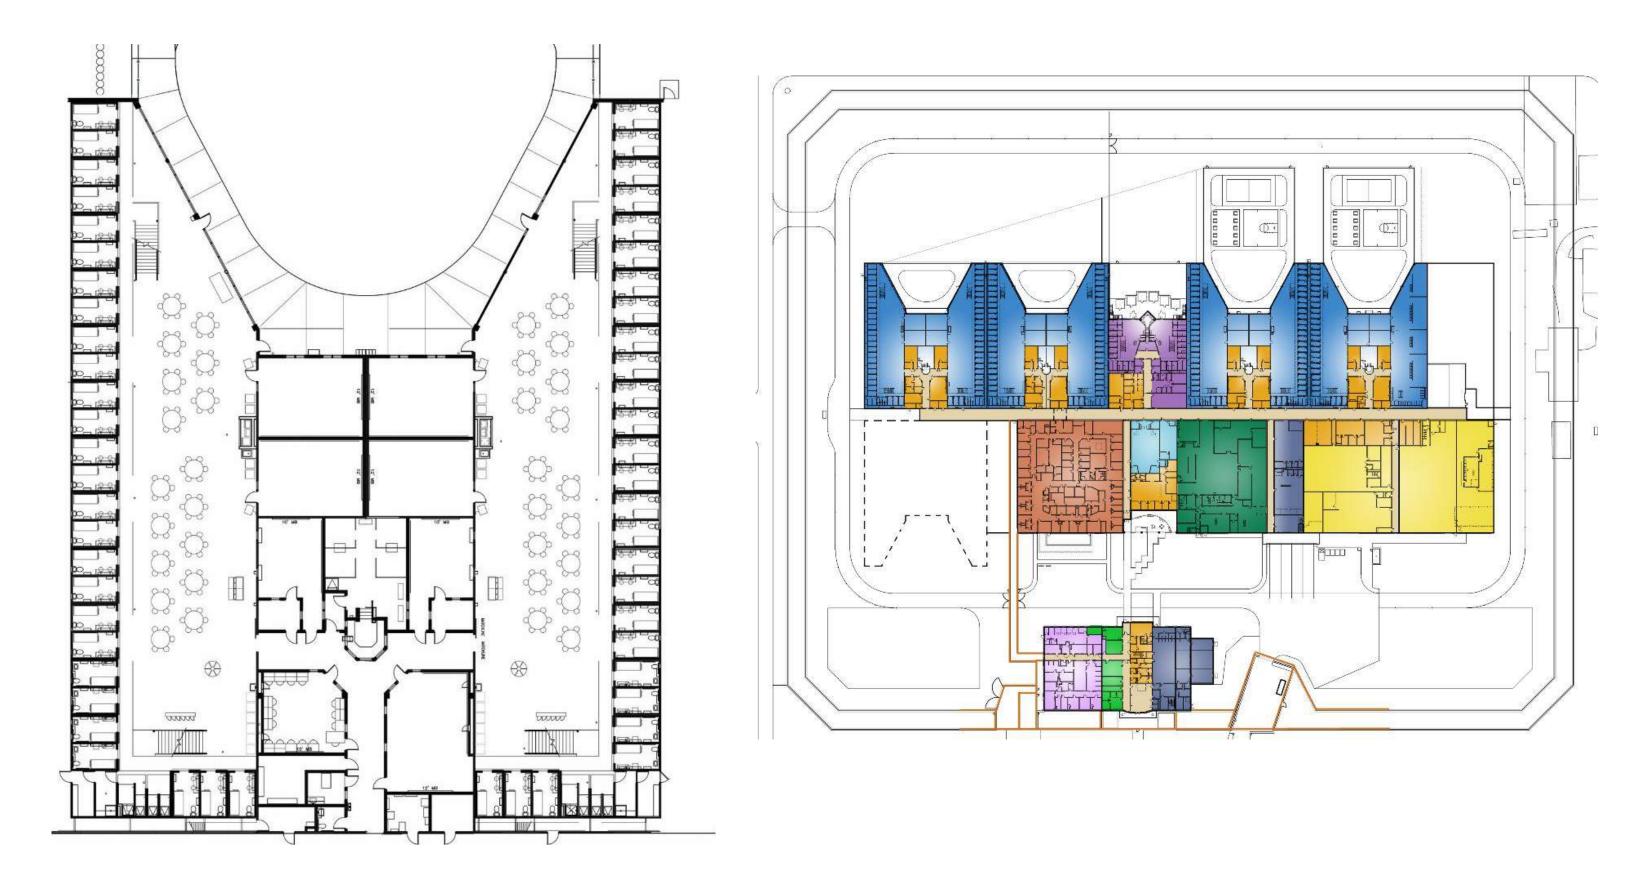

, (4) Medium, (1) Close Security Housing Units & Support buildings

Cost: \$143.5 million

### **Total Area:**

459,117 SF, 34 acres; 18 buildings Medium Housing - 36,229 SF Minimum Housing – 41,232 SF

### Bed counts:

Medium Housing – 128 beds / pod; 256 per housing unit

Minimum Housing – 96 beds / pod; 288 beds per the unit





Bledsoe County Correctional Complex Pikeville, TN SBC Project No. 142 / 013-02-2004

### October 8, 2012











BUILDING 22, 23, 24 & 25 - MEDIUM SECURITY HOUSING, LEVEL 1 20

BUILDING 21 - CLOSE CUSTODY HOUSING, LEVEL 1

LEGEND:

- Dayroom
  Inmate Cells
- Housing Support Building Services 3.
- 4.
- Circulation 5.
- **Recreation Yard** 6.
- 7. Visitation
- 8. Control
- 0 9. Servery





Oregon Department of Corrections – Deer Ridge Correctional Institute



**Oregon Department of Corrections – Coffee Creek Correctional Facility** 

## Agenda

- O1 Overview of Workforce Housing Funding - HB 819
- 02 HB-5 Draft Framework Approach & Outline
- 03 Overview of HB 5 & HB 817 Montana State Prison Projects

04 Strategic Master Plan

- 05 Data requested by Committee – Projections, Capacity & Shortfalls
- 06 Classification of Offenders & Bed Types





## Master Plan – Limitations

- **Review of State Facilities** •
- Capacity studies of County **Contract Facilities**
- No review of Jail Beds



### Strategic Master Planning Report

MONTANA STATE DEPARTMENT OF CORRECTIONS

PHASE 2 AMENDMENT REPORT | DECEMBER 27, 2022





port

CORRECTIONS

FINAL REPORT | JULY 31, 2020







### Strategic aster Planning Report

JTANA STATE ARTMENT OF CORRECTIONS

DRA