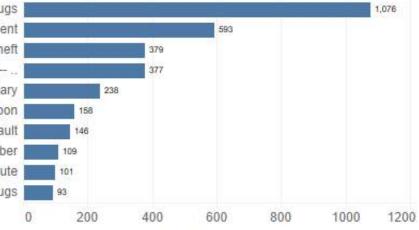

## Top 10 Male Offenses by FY 2021

- Criminal Possession Of Dangerous Drugs Criminal Endangerment
  - Theft
- Driving Under Influence of Alcohol or Drugs -
  - Burglary
  - Assault With A Weapon
  - Partner/Family Member Assault
- Strangulation of a Partner or Family Member
- Criminal Possession with Intent to Distribute
- Criminal Distribution Of Dangerous Drugs

### Top 10 Male Offenses by FY 2013



### Top 10 Male Offenses by FY 2015



### Top 10 Male Offenses by FY 2017



### Top 10 Male Offenses by FY 2022

Criminal Possession Of Dangerous Drugs Criminal Endangerment Theft Driving Under Influence of Alcohol or Drugs – .. Burglary Assault With A Weapon Partner/Family Member Assault Strangulation of a Partner or Family Member Sexual Intercourse With Out Consent Criminal Mischief







### Top 10 Female Offenses by FY 2019



### Top 10 Female Offenses by FY 2015

Top 10 Female Offenses by FY 2013



### Top 10 Female Offenses by FY 2017



### Top 10 Female Offenses by FY 2021

Criminal Possession Of Dangerous Drugs Criminal Endangerment Theft Driving Under Influence of Alcohol or Drugs -- P.. Burglary Criminal Possession with Intent to Distribute Criminal Possession with Intent to Distribute Endangering The Welfare Of Children Sauthor Peace Officer 27

### Top 10 Female Offenses by FY 2022

46

| Drugs  |       |     | ==== |     |     |     | 700 |
|--------|-------|-----|------|-----|-----|-----|-----|
| Theft  |       | 148 |      |     |     |     |     |
| rment  |       | 144 |      |     |     |     |     |
| - P.,  | 68    |     |      |     |     |     |