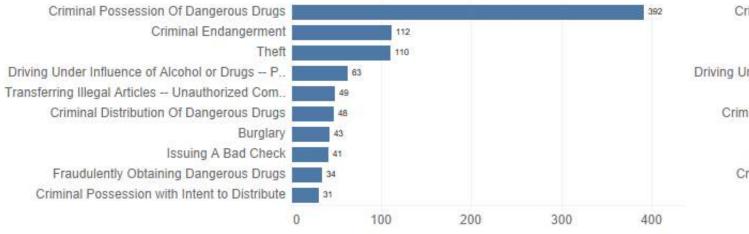

Under Influence of Alcohol or Drugs -
  - Burglary
  - Assault With A Weapon
  - Partner/Family Member Assault
- Strangulation of a Partner or Family Member
- Criminal Possession with Intent to Distribute
- Criminal Distribution Of Dangerous Drugs

### Top 10 Male Offenses by FY 2013



### Top 10 Male Offenses by FY 2015



### Top 10 Male Offenses by FY 2017



### Top 10 Male Offenses by FY 2022

Criminal Possession Of Dangerous Drugs Criminal Endangerment Theft Driving Under Influence of Alcohol or Drugs – .. Burglary Assault With A Weapon Partner/Family Member Assault Strangulation of a Partner or Family Member Sexual Intercourse With Out Consent Criminal Mischief







### Top 10 Female Offenses by FY 2019



### Top 10 Female Offenses by FY 2015

Top 10 Female Offenses by FY 2013



### Top 10 Female Offenses by FY 2017



### Top 10 Female Offenses by FY 2021

Criminal Possession Of Dangerous Drugs Criminal Endangerment Theft Driving Under Influence of Alcohol or Drugs -- P.. Burglary Criminal Possession with Intent to Distribute Criminal Possession with Intent to Distribute Endangering The Welfare Of Children Sauthor Peace Officer 27

### Top 10 Female Offenses by FY 2022

46

| Drugs  |       |     | ==== |     |     |     | 700 |
|--------|-------|-----|------|-----|-----|-----|-----|
| Theft  |       | 148 |      |     |     |     |     |
| rment  |       | 144 |      |     |     |     |     |
| - P.,  | 68    |     |      |     |     |     |     |
| Drugs  | 47    |     |      |     |     |     |     |
| rgery  | 42    |     |      |     |     |     |     |
|