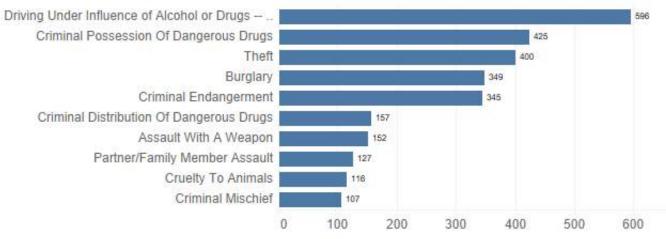

, which keeps multiple members.

### Top 10 Male Offenses by FY 2019

- Criminal Possession Of Dangerous Drugs Theft Criminal Endangerment Driving Under Influence of Alcohol or Drugs -- .. Burglary Assault With A Weapon Criminal Possession with Intent to Distribute
  - Partner/Family Member Assault
  - Criminal Distribution Of Dangerous Drugs
  - Strangulation of a Partner or Family Member

### Top 10 Male Offenses by FY 2021

- Criminal Possession Of Dangerous Drugs Criminal Endangerment
  - Theft
- Driving Under Influence of Alcohol or Drugs -
  - Burglary
  - Assault With A Weapon
  - Partner/Family Member Assault
- Strangulation of a Partner or Family Member
- Criminal Possession with Intent to Distribute
- Criminal Distribution Of Dangerous Drugs

### Top 10 Male Offenses by FY 2013



### Top 10 Male Offenses by FY 2015



### Top 10 Male Offenses by FY 2017



### Top 10 Male Offenses by FY 2022

Criminal Possession Of Dangerous Drugs Criminal Endangerment Theft Driving Under Influence of Alcohol or Drugs – .. Burglary Assault With A Weapon Partner/Family Member Assault Strangulation of a Partner or Family Member Sexual Intercourse With Out Consent Criminal Mischief







### Top 10 Female Offenses by FY 2019



### Top 10 Female Offenses by FY 2015

Top 10 Female Offenses by FY 2013



### Top 10 Female Offenses by FY 2017



### Top 10 Female Offenses by FY 2021

Criminal Possession Of Dangerous Drugs Criminal Endangerment Theft Driving Under Influence of Alcohol or Drugs -- P.. Burglary Criminal Possession with Intent to Distribute Criminal Possession with Intent