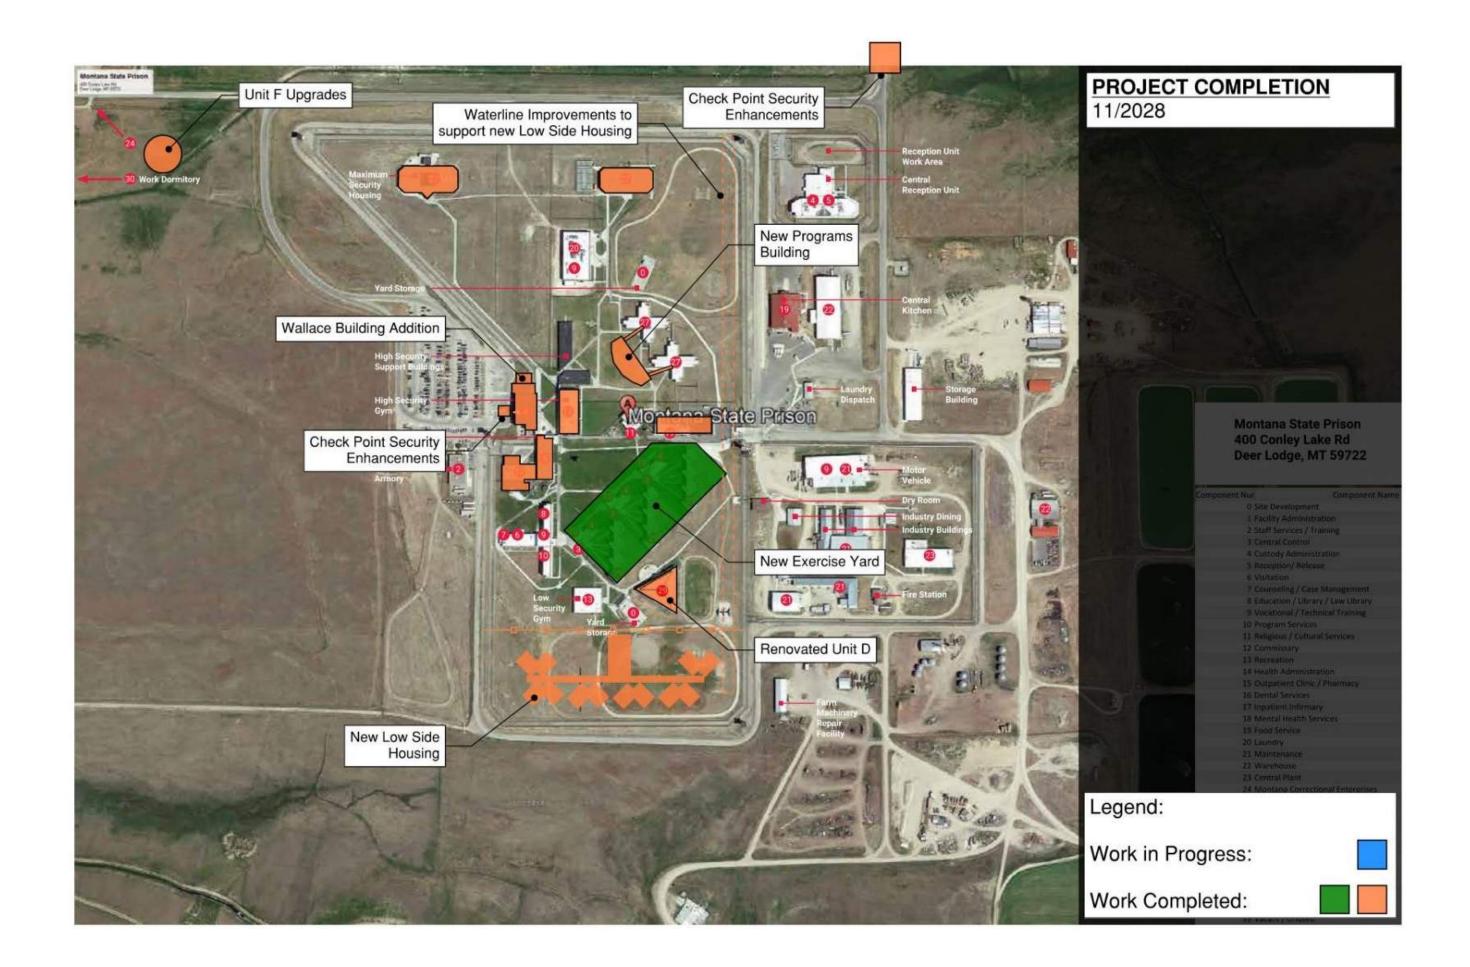

05/2024: -Design Roof Replacement -Design Unit F Upgrades

### **Design Phase A'**

01/2024 through 01/2025: -Design Unit D Renovations -Design Check Point Security Enhancements

### Design Phase A"

01/2024 through 03/2025: -Design Low Side Housing -Design Emergency Notification

-Design Perimeter Security System Upgrade

-Design Programs Building -Perform Site Infrastructure

-Design Campus Wide Site and Infrastructure Development

### **Design Phase B**

03/2025 through 03/2026: -Design Addition to Wallace Building and Roof Replacement



# 05/2024 through 12/2024: -05/2024-10/2024: Roof Replacement (Less Wallace -05/2024-12/2024: Unit F -05/2024-07/2024: Security Fencing at Low Side Housing Montana State Prison 400 Conley Lake Rd Deer Lodge, MT 59722 22 Wareh Work in Progress:









## Prototype Reviews

Tour of the Bledsoe County Correctional Facility, Pikeville, Tennessee





### Project facts:

**Construction Dates:** April 2010 – March 2013

(1) Minimum, (4) Medium, (1) Close Security Housing Units & Support buildings

Cost: \$143.5 million

### **Total Area:**

459,117 SF, 34 acres; 18 buildings Medium Housing - 36,229 SF Minimum Housing – 41,232 SF

### Bed counts:

Medium Housing – 128 beds / pod; 256 per housing unit

Minimum Housing – 96 beds / pod; 288 beds per the unit





Bledsoe County Correctional Complex Pikeville, TN SBC Project No. 142 / 013-02-2004

### October 8, 2012











BUILDING 22, 23, 24 & 25 - MEDIUM SECURITY HOUSING, LEVEL 1 20

BUILDING 21 - CLOSE CUSTODY HOUSING, LEVEL 1

LEGEND:

- Dayroom
  Inmate Cells
- Housing Support Buildin