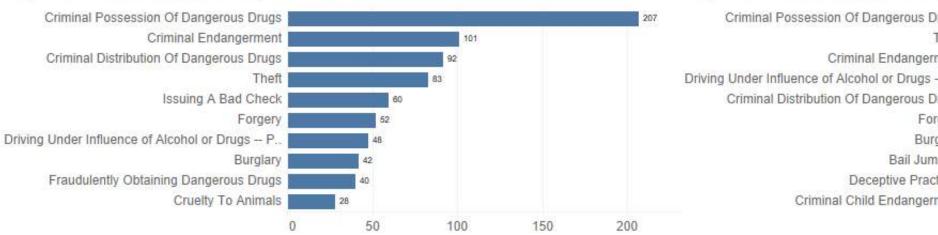

nal Possession Of Dangerous Drugs Criminal Endangerment
  - Theft
- Driving Under Influence of Alcohol or Drugs -
  - Burglary
  - Assault With A Weapon
  - Partner/Family Member Assault
- Strangulation of a Partner or Family Member
- Criminal Possession with Intent to Distribute
- Criminal Distribution Of Dangerous Drugs

### Top 10 Male Offenses by FY 2013



### Top 10 Male Offenses by FY 2015



### Top 10 Male Offenses by FY 2017



### Top 10 Male Offenses by FY 2022

Criminal Possession Of Dangerous Drugs Criminal Endangerment Theft Driving Under Influence of Alcohol or Drugs – .. Burglary Assault With A Weapon Partner/Family Member Assault Strangulation of a Partner or Family Member Sexual Intercourse With Out Consent Criminal Mischief







### Top 10 Female Offenses by FY 2019



### Top 10 Female Offenses by FY 2015

Top 10 Female Offenses by FY 2013



### Top 10 Female Offenses by FY 2017



### Top 10 Female Offenses by FY 2021

Criminal Possession Of Dangerous Drugs Criminal Endangerment Theft Driving Under Influence of Alcohol or Drugs -- P.. Burglary Criminal Possession with Intent to Distribute Criminal Possession with Intent to Distribute Endangering The Welfare Of Children Sauthor Peace Officer 27

### Top 10 Female Offenses by FY 2022

46

| Drugs  |       |     | ==== |     |     |     | 700 |
|--------|-------|-----|------|-----|-----|-----|-----|
| Theft  |       | 148 |      |     |     |     |     |
| rment  |       | 144 |      |     |     |     |     |
| - P.,  | 68    |     |      |     |     |     |     |
| Drugs  | 47    |     |      |     |