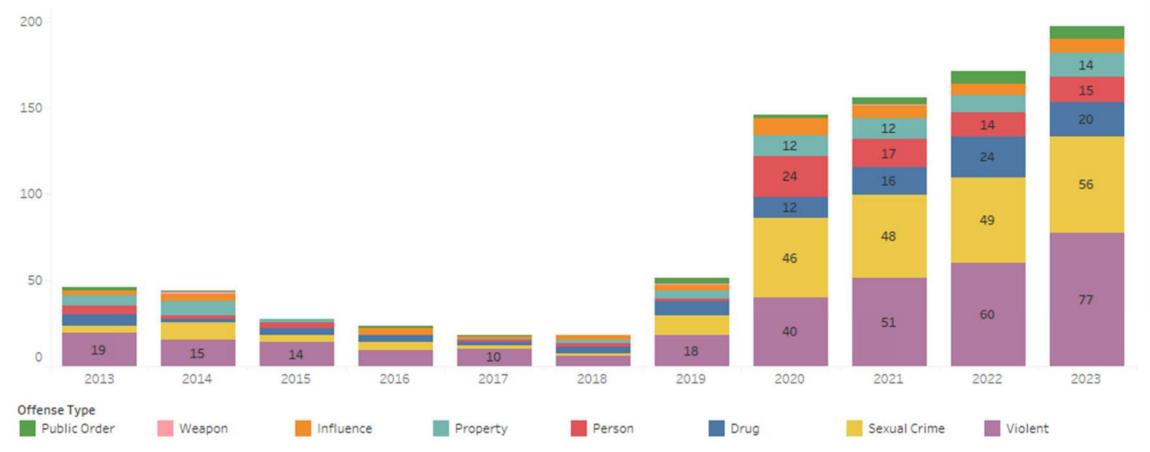

s who were admitted to prison stayed steady at about 50 or less per fiscal year, until FY2020 when the number almost tripled. Since FY2020, the number admitted has been steadily increasing, unlike the years before FY2019.

The second graph looks at the most serious offense category that individuals were sentenced for. Over the entire FY2013-2023 timespan, the proportion of the offense categories have stayed about the same, just the number of individuals has increased. Throughout the timespan, most of the admissions to secure status among this cohort had been sentenced with a violent crime. Sexual crimes, drug, and person crimes were the second, third, and fourth most frequent type of "most serious offense category".

#### Number of First Time Offenders Admitted to Prison by Fiscal Year





Number of First Time Offenders Admitted to Prison by Most Serious Offense Category, by Fiscal Year

| 2020 | 2021 | 2022 | 2023 |
|------|------|------|------|
|      |      |      |      |

**Request:** An inmate profile of a sample of inmates from both the low-side and high-side at the state prison, including conviction history prior to Deer Lodge, original offense, and whether drug usage was involved. - Continued-

The top graph shows the number of admissions of individuals who had prior history with MT DOC but were admitted to secure status for the first time, by and admission reason and by fiscal year. The number of individuals admitted in this cohort decreased sharply between FY2019 and FY2021 and has been stable since then. Of this cohort, until about FY2019-2020, the number of ad