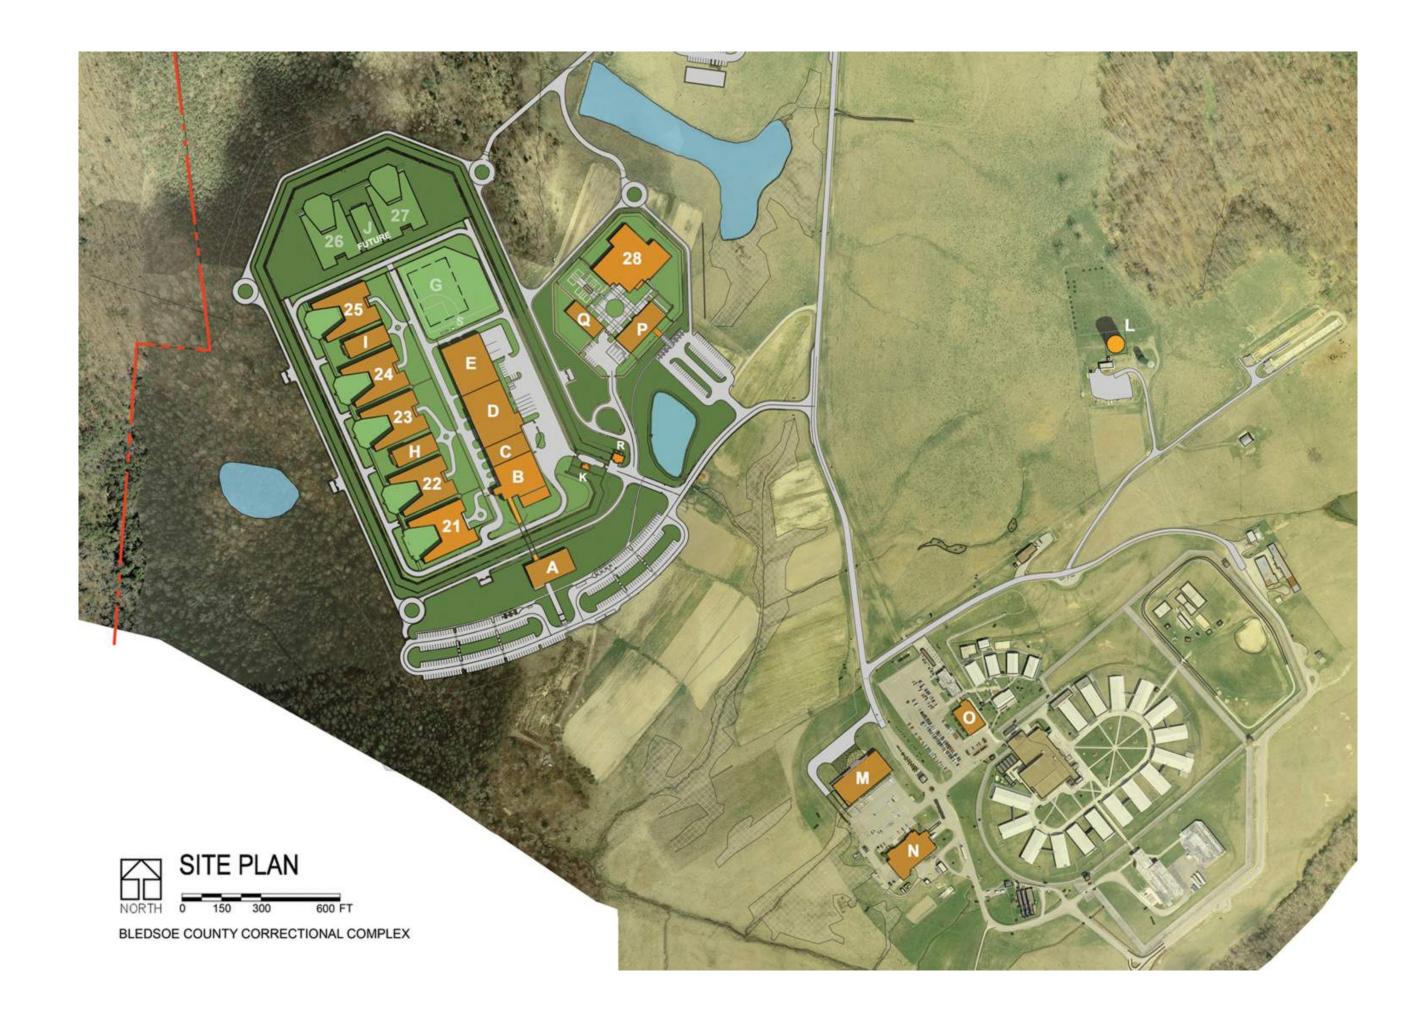

ace -05/2024-12/2024: Unit F -05/2024-07/2024: Security Fencing at Low Side Housing Montana State Prison 400 Conley Lake Rd Deer Lodge, MT 59722 22 Wareh Work in Progress:









## Prototype Reviews

Tour of the Bledsoe County Correctional Facility, Pikeville, Tennessee





### Project facts:

**Construction Dates:** April 2010 – March 2013

(1) Minimum, (4) Medium, (1) Close Security Housing Units & Support buildings

Cost: \$143.5 million

### **Total Area:**

459,117 SF, 34 acres; 18 buildings Medium Housing - 36,229 SF Minimum Housing – 41,232 SF

### Bed counts:

Medium Housing – 128 beds / pod; 256 per housing unit

Minimum Housing – 96 beds / pod; 288 beds per the unit





Bledsoe County Correctional Complex Pikeville, TN SBC Project No. 142 / 013-02-2004

### October 8, 2012











BUILDING 22, 23, 24 & 25 - MEDIUM SECURITY HOUSING, LEVEL 1 20

BUILDING 21 - CLOSE CUSTODY HOUSING, LEVEL 1

LEGEND:

- Dayroom
  Inmate Cells
- Housing Support Building Services 3.
- 4.
- Circulation 5.
- **Recreation Yard** 6.
- 7. Visitation
- 8. Control
- 0 9. Servery





Oregon Department of Corrections – Deer Ridge Correctional Institute



**Oregon Department of Corrections – Coffee Creek Correctional Facility** 

## Agenda

- O1 Overview of Workforce Housing Funding - HB 819
- 02 HB-5 Draft Framework Approach & Outline
- 03 Overview of HB 5 & HB 817 Montana State Prison Projects

04 Strategic Master Plan

- 05 Data requested by Committee – Projections, Capacity & Shortfalls
- 06 Classification of Offenders & Bed Types





## Master Plan – Limitations

- **Review of Sta