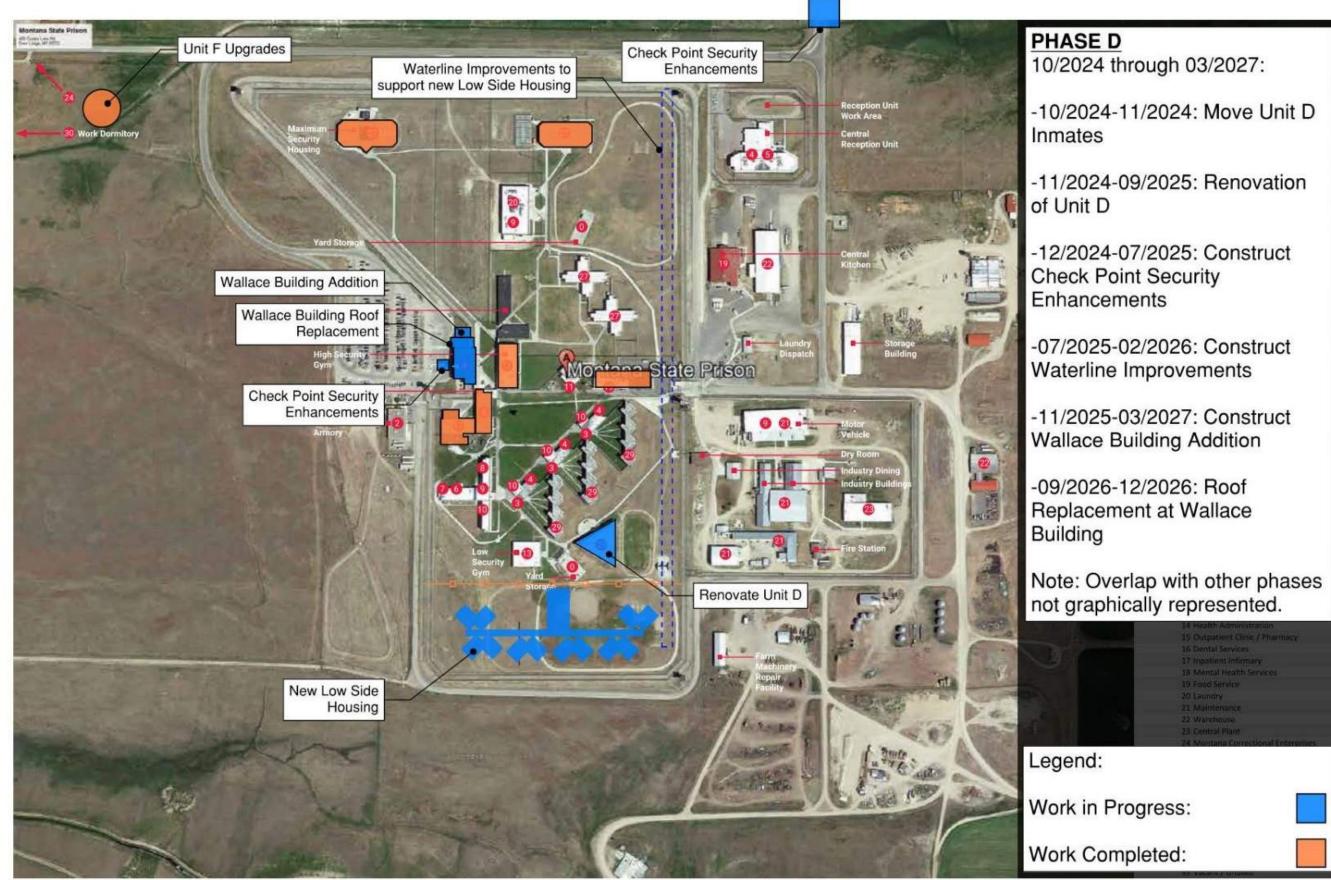

hrough 05/2024: -Design Roof Replacement -Design Unit F Upgrades

### **Design Phase A'**

01/2024 through 01/2025: -Design Unit D Renovations -Design Check Point Security Enhancements

### Design Phase A"

01/2024 through 03/2025: -Design Low Side Housing -Design Emergency Notification

-Design Perimeter Security System Upgrade

-Design Programs Building -Perform Site Infrastructure

-Design Campus Wide Site and Infrastructure Development

### **Design Phase B**

03/2025 through 03/2026: -Design Addition to Wallace Building and Roof Replacement



# 05/2024 through 12/2024: -05/2024-10/2024: Roof Replacement (Less Wallace -05/2024-12/2024: Unit F -05/2024-07/2024: Security Fencing at Low Side Housing Montana State Prison 400 Conley Lake Rd Deer Lodge, MT 59722 22 Wareh Work in Progress:









## Prototype Reviews

Tour of the Bledsoe County Correctional Facility, Pikeville, Tennessee





### Project facts:

**Construction Dates:** April 2010 – March 2013

(1) Minimum, (4) Medium, (1) Close Security Housing Units & Support buildings

Cost: \$143.5 million

### **Total Area:**

459,117 SF, 34 acres; 18 buildings Medium Housing - 36,229 SF Minimum Housing – 41,232 SF

### Bed counts:

Medium Housing – 128 beds / pod; 256 per housing unit

Minimum Housing – 96 beds / pod; 288 beds per the unit





Bledsoe County Correctional Complex Pikeville, TN SBC Project No. 142 / 013-02-2004

### October 8, 2012











BUILDING 22, 23, 24 & 25 - MEDIUM SECURITY HOUSING, LEVEL 1 20

BUILDING 21 - CLOSE CUSTODY HOUSING, LEVEL 1

LEGEND:

- Dayroom
  Inmate Cells
- Housing Support B