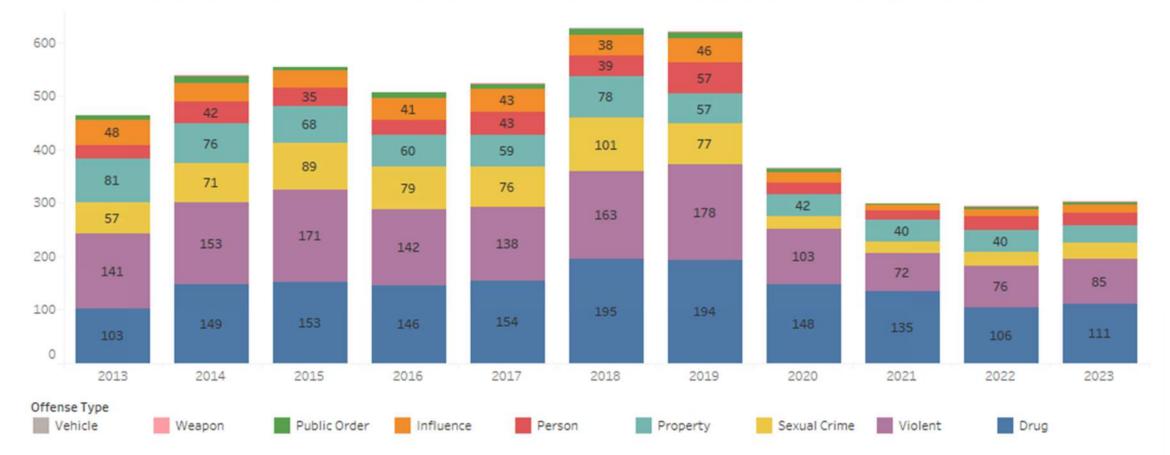

ue to a new convictions and other placement/return reasons combined. See following page for a table that shows all of reasons included in "other placement/return".

The second graph looks at the most serious offense category that individuals were sentenced for. From FY2013 to FY2015 the greatest proportion of those in this cohort had a "violent" offense type as their most serious offense committed. Then in FY2016, the proportion of those with a drug offense as their most serious offense became the most common, making up about 28% of those admitted in this cohort. By FY2023, those with the most serious offense being a drug offense made up about 37% of admissions in this cohort.



#### Number of Previous Offenders Admitted to Prison for the First Time by Admission Reason, by Fiscal Year







|                                                     |      |      |      |      | Fi   | scal Year |      |      |      |      |      |
|-----------------------------------------------------|------|------|------|------|------|-----------|------|------|------|------|------|
| Status Start Reason                                 | 2013 | 2014 | 2015 | 2016 | 2017 | 2018      | 2019 | 2020 | 2021 | 2022 | 2023 |
| Assigned To Pre-Adjudication Status, No PSI Ordered |      |      |      |      | 1    |           |      |      |      |      |      |
| Assigned To PSI Status, PSI Ordered                 | 4    | 1    |      | 2    |      | 3         | 2    |      |      |      |      |
| Completed Conditional Release                       |      |      | 1    |      |      |           |