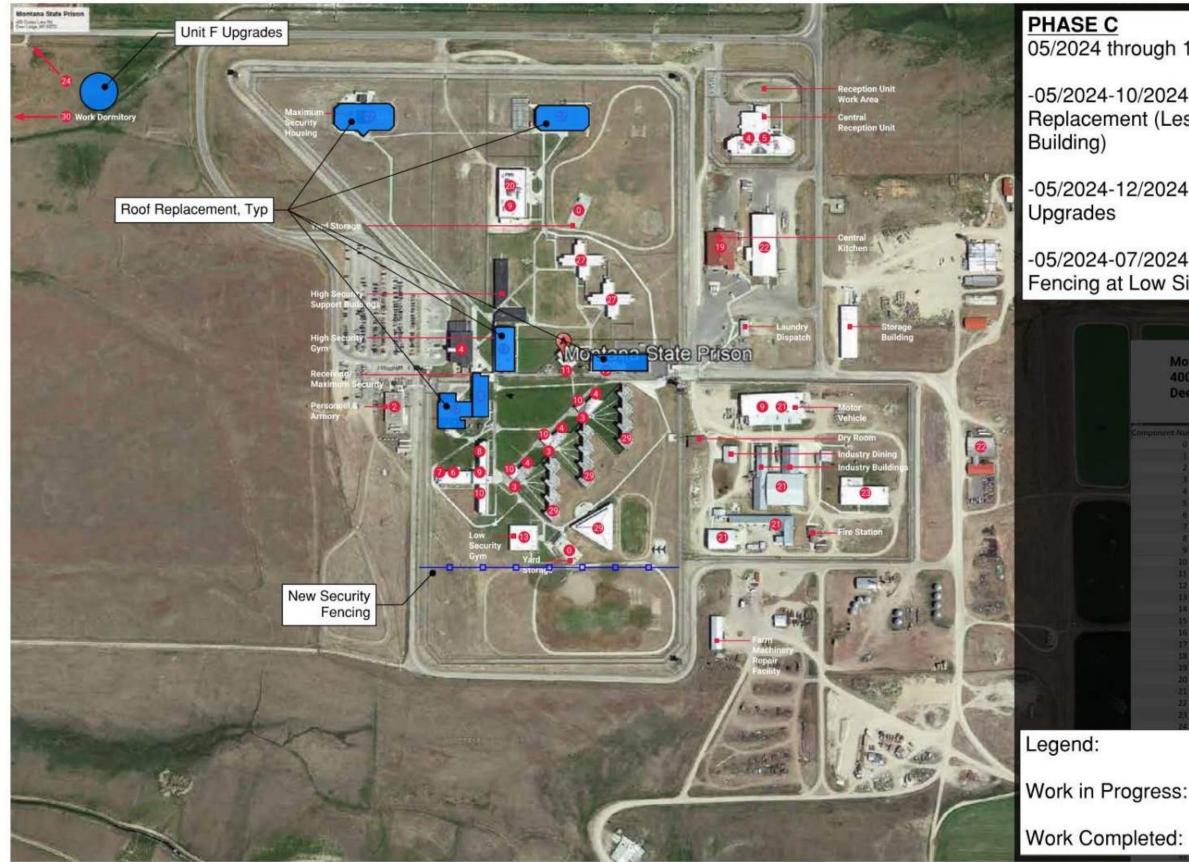

## Work Accomplished To Date

- Re-roofing projects
  - Physical Assessments of roofs
  - Core sampling
  - Hazardous material testing
- Site surveying
  - Drone survey
  - Topography
  - Next step Underground utilities
- Design & Construction Preliminary Phasing
  - Sletten & DLR Group / CTA
- Regular scheduled meetings with full design and DOC / AE team.