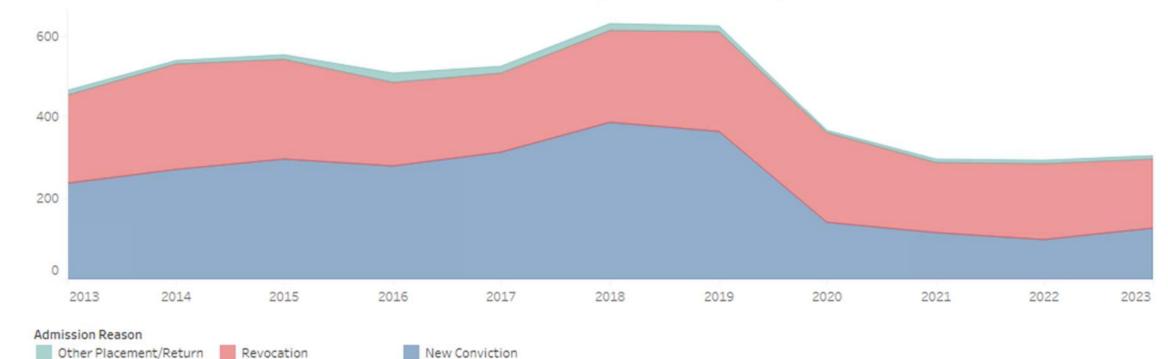

o a new conviction. Since then, the driver for admissions has been revocations, with more admissions than those due to a new convictions and other placement/return reasons combined. See following page for a table that shows all of reasons included in "other placement/return".

The second graph looks at the most serious offense category that individuals were sentenced for. From FY2013 to FY2015 the greatest proportion of those in this cohort had a "violent" offense type as their most serious offense committed. Then in FY2016, the proportion of those with a drug offense as their most serious offense became the most common, making up about 28% of those admitted in this cohort. By FY2023, those with the most serious offense being a drug offense made up about 37% of admissions in this cohort.



#### Number of Previous Offenders Admitted to Prison for the First Time by Admission Reason, by Fiscal Year







|                                                     |      |      |      |      | Fi   | scal Year |      |      |      |      |      |
|-----------------------------------------------------|------|------|------|------|------|-----------|------|------|------|------|------|
| Status Start Reason                                 | 2013 | 2014 | 2015 | 2016 | 2017 | 2018      | 2019 | 2020 | 2021 | 2022 | 2023 |
| Assigned To Pre-Adjudication Status, No PSI Ordered |      |      |      |      | 1    |           |      |      |      |      |      |
| Assigned To PSI Status, PSI Ordered                 | 4    | 1    |      | 2    |      | 3         | 2    |      |      |      |