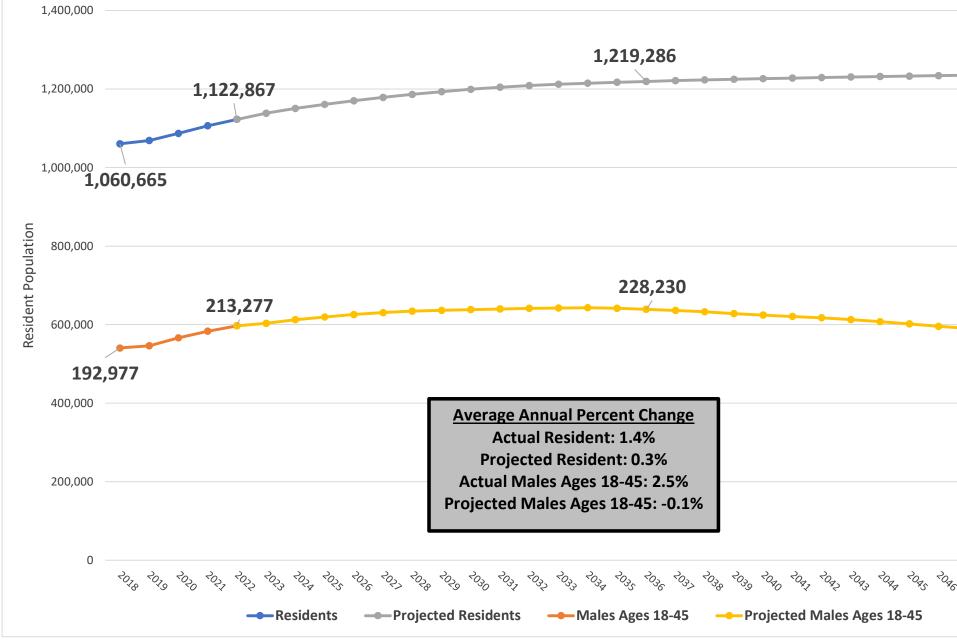

|                    |                      |

## Agenda

- O1 Overview of Workforce Housing Funding - HB 819
- 02 HB-5 Draft Framework Approach & Outline
- O3 Overview of HB 5 & HB 817 Montana State Prison Projects

- 04 Strategic Master Plan
- 05 Data requested by Committee – Projections, Capacity & Shortfalls
- 06 Classification of Offenders & Bed Types





## **Historical & Projected Montana Resident Population**



Source: US Census Bureau

|                     | 500,000             |                 |
|---------------------|---------------------|-----------------|
| 1,237,91            | <b>0</b><br>450,000 |                 |
|                     | 400,000             |                 |
|                     | 350,000             |                 |
|                     | 300,000             | 8-45            |
| 207,526             | 250,000             | Males Ages 18-4 |
|                     | 200,000             | Mal             |
|                     | 150,000             |                 |
|                     | 100,000             |                 |
|                     | 50,000              |                 |
| 2043 2040 2040 2050 | 0                   |                 |
|