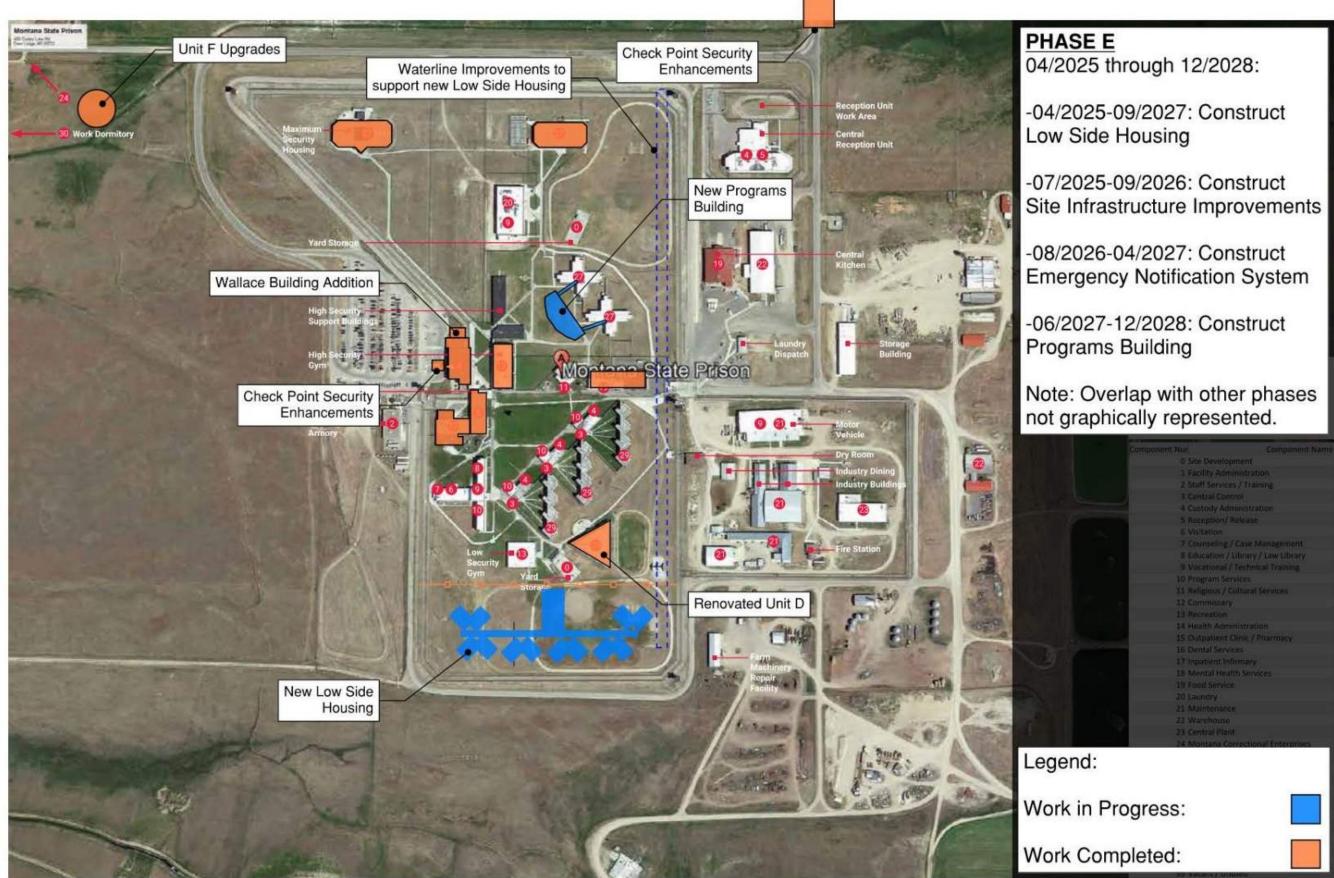

ough 05/2024: -Design Roof Replacement -Design Unit F Upgrades

### **Design Phase A'**

01/2024 through 01/2025: -Design Unit D Renovations -Design Check Point Security Enhancements

### Design Phase A"

01/2024 through 03/2025: -Design Low Side Housing -Design Emergency Notification

-Design Perimeter Security System Upgrade

-Design Programs Building -Perform Site Infrastructure

-Design Campus Wide Site and Infrastructure Development

### **Design Phase B**

03/2025 through 03/2026: -Design Addition to Wallace Building and Roof Replacement



# 05/2024 through 12/2024: -05/2024-10/2024: Roof Replacement (Less Wallace -05/2024-12/2024: Unit F -05/2024-07/2024: Security Fencing at Low Side Housing Montana State Prison 400 Conley Lake Rd Deer Lodge, MT 59722 22 Wareh Work in Progress:









## Prototype Reviews

Tour of the Bledsoe County Correctional Facility, Pikeville, Tennessee





### Project facts:

**Construction Dates:** April 2010 – March 2013

(1) Minimum, (4) Medium, (1) Close Security Housing Units & Support buildings

Cost: \$143.5 million

### **Total Area:**

459,117 SF, 34 acres; 18 buildings Medium Housing - 36,229 SF Minimum Housing – 41,232 SF

### Bed counts:

Medium Housing – 128 beds / pod; 256 per housing unit

Minimum Housing – 96 beds / pod; 288 beds per the unit





Bledsoe County Correctional Complex Pikeville, TN SBC Project No. 142 / 013-02-2004

### October 8, 2012











BUILDING 22, 23, 24 & 25 - MEDIUM SECURITY HOUSING, LEVEL 1 20

BUILDING 21 - CLOSE CUSTODY HOUSING, LEVEL 1

LEGEND:

- Dayroom
  Inmate Cells
- Housing Support Bui