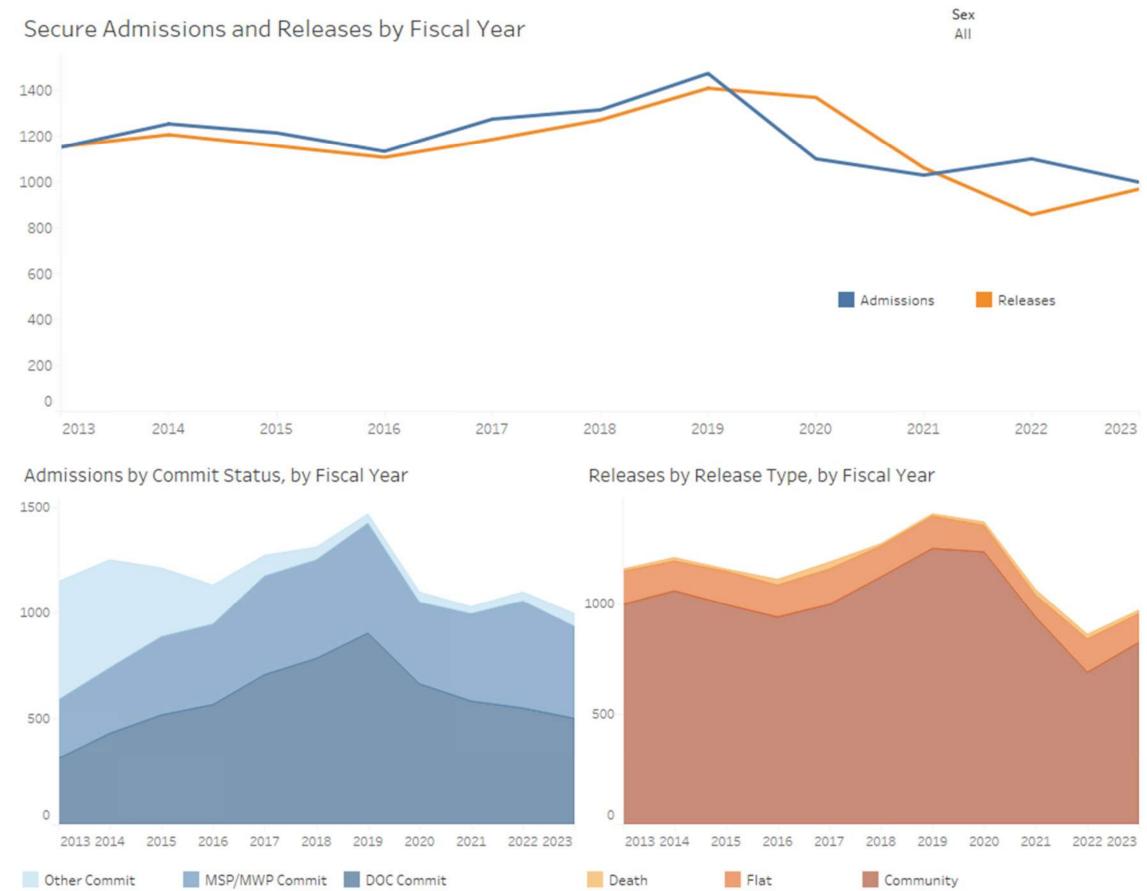

atus admission and release trends have both been increasing over time, with slightly more admissions that releases each year. This trend continued until FY2020-2021 when there were more releases than admissions, due to COVID and its effects on the criminal justice system and mitigation measures employed to prevent institutional outbreaks.

Over the years, a greater proportion were admitted into a secure status as a DOC Commit. However, in the last few fiscal years, a larger number have been admitted with an MSP/MWP Commit than in the past. MSP/MWP Commits are now admitted at a proportion nearly the same as DOC Commits.

For those that released from a secure status, the great majority transitioned to community corrections before they completely released from the Department of Corrections.



**Request:** The number sex offenders who came into prison by tier designation, and number of sex offenders who left the prison by tier designation each fiscal year starting FY2013 through FY2023.

Secure status admission and release trends for sexual offenders have both been holding fairly steady over time, with slightly more admissions than releases each year. In FY2018, there was a peak in the number of admissions. In FY2020-2021 there were more releases than admissions. due to COVID and its effects on the criminal justice system and mitigation measures employed to prevent institutional outbreaks. In FY2023, there was a larger difference in the number of admissions and releases of sexual offenders, with an even greater number of admissions than releases.

Over the years, a larger prop