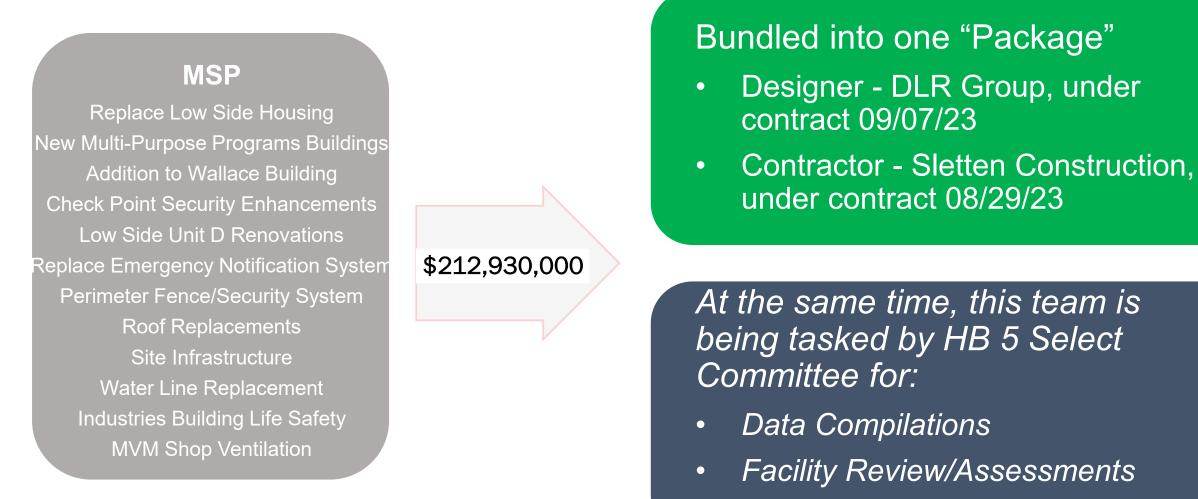

## Update on HB 817 MSP Projects:

### Under Contract by September 30, 2023

• Statewide Master Planning

## Update on HB 817 MSP Projects:

5

**DEPARTMENT OF ADMINISTRATION ARCHITECTURE & ENGINEERING DIVISION** 

ESIGN

CONSTRUCTION

## Additional DOC Projects in HB 5:

### Projects Moved to MSP Bundle

## MT STATE PRISON

Motor Vehicle Ventilation