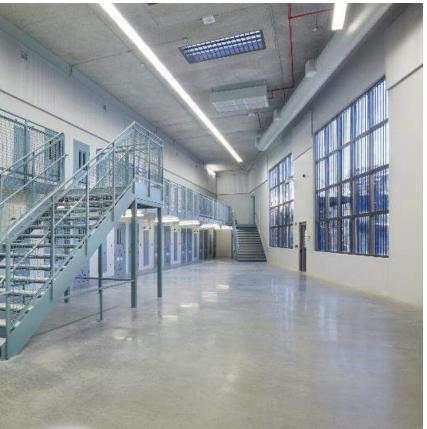

5/2024-12/2024: Unit F -05/2024-07/2024: Security Fencing at Low Side Housing Montana State Prison 400 Conley Lake Rd Deer Lodge, MT 59722 22 Wareh Work in Progress:









## Prototype Reviews

Tour of the Bledsoe County Correctional Facility, Pikeville, Tennessee





### Project facts:

**Construction Dates:** April 2010 – March 2013

(1) Minimum, (4) Medium, (1) Close Security Housing Units & Support buildings

Cost: \$143.5 million

### **Total Area:**

459,117 SF, 34 acres; 18 buildings Medium Housing - 36,229 SF Minimum Housing – 41,232 SF

### Bed counts:

Medium Housing – 128 beds / pod; 256 per housing unit

Minimum Housing – 96 beds / pod; 288 beds per the unit





Bledsoe County Correctional Complex Pikeville, TN SBC Project No. 142 / 013-02-2004

### October 8, 2012











BUILDING 22, 23, 24 & 25 - MEDIUM SECURITY HOUSING, LEVEL 1 20

BUILDING 21 - CLOSE CUSTODY HOUSING, LEVEL 1

LEGEND:

- Dayroom
  Inmate Cells
- Housing Support Building Services 3.
- 4.
- Circulation 5.
- **Recreation Yard** 6.
- 7. Visitation
- 8. Control
- 0 9. Servery





Oregon Department of Corrections – Deer Ridge Correctional Institute



**Oregon Department of Corrections – Coffee Creek Correctional Facility** 

## Agenda

- O1 Overview of Workforce Housing Funding - HB 819
- 02 HB-5 Draft Framework Approach & Outline
- 03 Overview of HB 5 & HB 817 Montana State Prison Projects

04 Strategic Master Plan

- 05 Data requested by Committee – Projections, Capacity & Shortfalls
- 06 Classification of Offenders & Bed Types





## Master Plan – Limitations

- **Review of State Fac