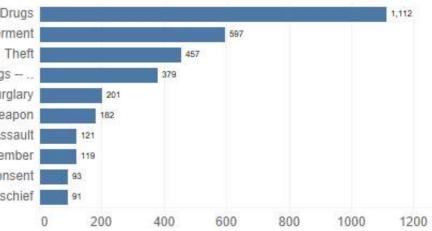

Top 10 Male Offenses by FY 2021

- Criminal Possession Of Dangerous Drugs Criminal Endangerment
  - Theft
- Driving Under Influence of Alcohol or Drugs -
  - Burglary
  - Assault With A Weapon
  - Partner/Family Member Assault
- Strangulation of a Partner or Family Member
- Criminal Possession with Intent to Distribute
- Criminal Distribution Of Dangerous Drugs

### Top 10 Male Offenses by FY 2013



### Top 10 Male Offenses by FY 2015



### Top 10 Male Offenses by FY 2017



### Top 10 Male Offenses by FY 2022

Criminal Possession Of Dangerous Drugs Criminal Endangerment Theft Driving Under Influence of Alcohol or Drugs – .. Burglary Assault With A Weapon Partner/Family Member Assault Strangulation of a Partner or Family Member Sexual Intercourse With Out Consent Criminal Mischief







### Top 10 Female Offenses by FY 2019



### Top 10 Female Offenses by FY 2015

Top 10 Female Offenses by FY 2013



### Top 10 Female Offenses by FY 2017



### Top 10 Female Offenses by FY 2021

Criminal Possession Of Dangerous Drugs Criminal Endangerment Theft Driving Under Influence of Alcohol or Drugs -- P.. Burglary Criminal Possession with Intent to Distribute Criminal Possession with Intent to Distribute Endangering The Welfare Of Children Sauthor Peace Officer 27

### Top 10 Female Offenses by FY 2022

46

| Drugs  |       |     | ==== |     |     |     | 700 |
|--------|-------|-----|------|-----|-----|-----|-----|
| Theft  |       | 148 |      |     |     |     |     |
| rment  |       | 144 |      |     |     |     |     |
| - P.,  | 68    |     |      |     |     |     |