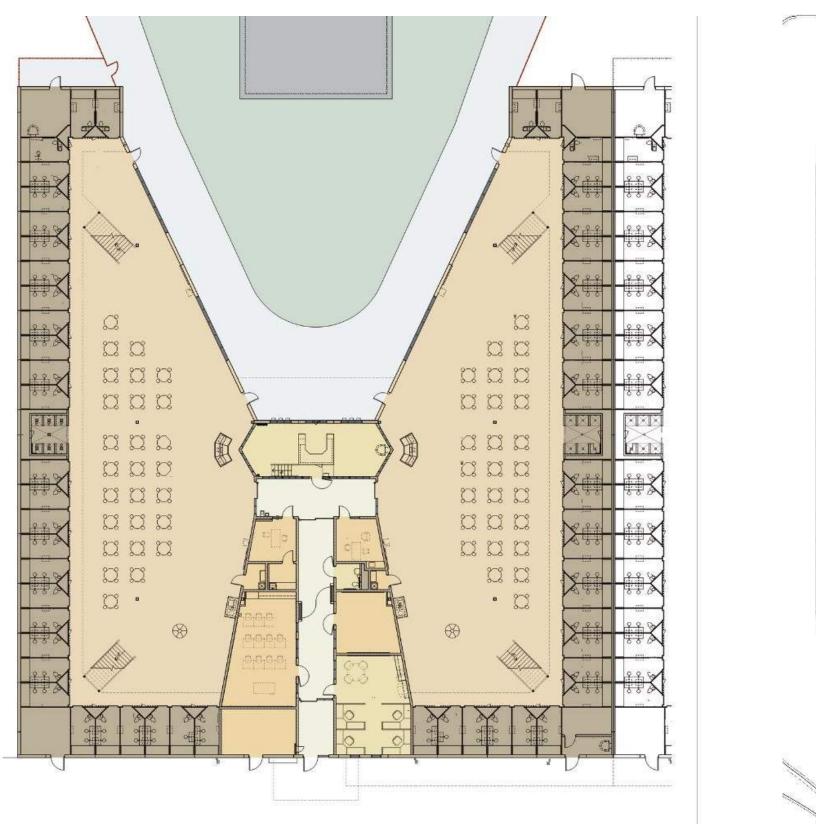

oject facts:

**Construction Dates:** April 2010 – March 2013

(1) Minimum, (4) Medium, (1) Close Security Housing Units & Support buildings

Cost: \$143.5 million

### **Total Area:**

459,117 SF, 34 acres; 18 buildings Medium Housing - 36,229 SF Minimum Housing – 41,232 SF

### Bed counts:

Medium Housing – 128 beds / pod; 256 per housing unit

Minimum Housing – 96 beds / pod; 288 beds per the unit





Bledsoe County Correctional Complex Pikeville, TN SBC Project No. 142 / 013-02-2004

### October 8, 2012











BUILDING 22, 23, 24 & 25 - MEDIUM SECURITY HOUSING, LEVEL 1 20

BUILDING 21 - CLOSE CUSTODY HOUSING, LEVEL 1

LEGEND:

- Dayroom
  Inmate Cells
- Housing Support Building Services 3.
- 4.
- Circulation 5.
- **Recreation Yard** 6.
- 7. Visitation
- 8. Control
- 0 9. Servery





Oregon Department of Corrections – Deer Ridge Correctional Institute



**Oregon Department of Corrections – Coffee Creek Correctional Facility** 

## Agenda

- O1 Overview of Workforce Housing Funding - HB 819
- 02 HB-5 Draft Framework Approach & Outline
- 03 Overview of HB 5 & HB 817 Montana State Prison Projects

04 Strategic Master Plan

- 05 Data requested by Committee – Projections, Capacity & Shortfalls
- 06 Classification of Offenders & Bed Types





## Master Plan – Limitations

- **Review of State Facilities** •
- Capacity studies of County **Contract Facilities**
- No review of Jail Beds



### Strategic Master Planning Report

MONTANA STATE DEPARTMENT OF CORRECTIONS

PHASE 2 AMENDMENT REPORT | DECEMBER 27, 2022





port

CORRECTIONS

FINAL REPORT | JULY 31, 2020







##