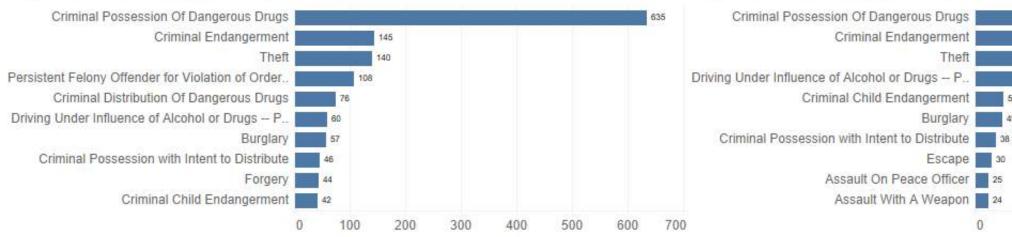

Burglary
  - Assault With A Weapon
  - Partner/Family Member Assault
- Strangulation of a Partner or Family Member
- Criminal Possession with Intent to Distribute
- Criminal Distribution Of Dangerous Drugs

### Top 10 Male Offenses by FY 2013



### Top 10 Male Offenses by FY 2015



### Top 10 Male Offenses by FY 2017



### Top 10 Male Offenses by FY 2022

Criminal Possession Of Dangerous Drugs Criminal Endangerment Theft Driving Under Influence of Alcohol or Drugs – .. Burglary Assault With A Weapon Partner/Family Member Assault Strangulation of a Partner or Family Member Sexual Intercourse With Out Consent Criminal Mischief







### Top 10 Female Offenses by FY 2019



### Top 10 Female Offenses by FY 2015

Top 10 Female Offenses by FY 2013



### Top 10 Female Offenses by FY 2017



### Top 10 Female Offenses by FY 2021

Criminal Possession Of Dangerous Drugs Criminal Endangerment Theft Driving Under Influence of Alcohol or Drugs -- P.. Burglary Criminal Possession with Intent to Distribute Criminal Possession with Intent to Distribute Endangering The Welfare Of Children Sauthor Peace Officer 27

### Top 10 Female Offenses by FY 2022

46

| Drugs  |       |     | ==== |     |     |     | 700 |
|--------|-------|-----|------|-----|-----|-----|-----|
| Theft  |       | 148 |      |     |     |     |     |
| rment  |       | 144 |      |     |     |     |     |
| - P.,  | 68    |     |      |     |     |     |     |
| Drugs  | 47    |     |      |     |     |     |     |
| rgery  | 42    |     |      |     |     |     |     |
| rglary | 42    |     |      |     |     |