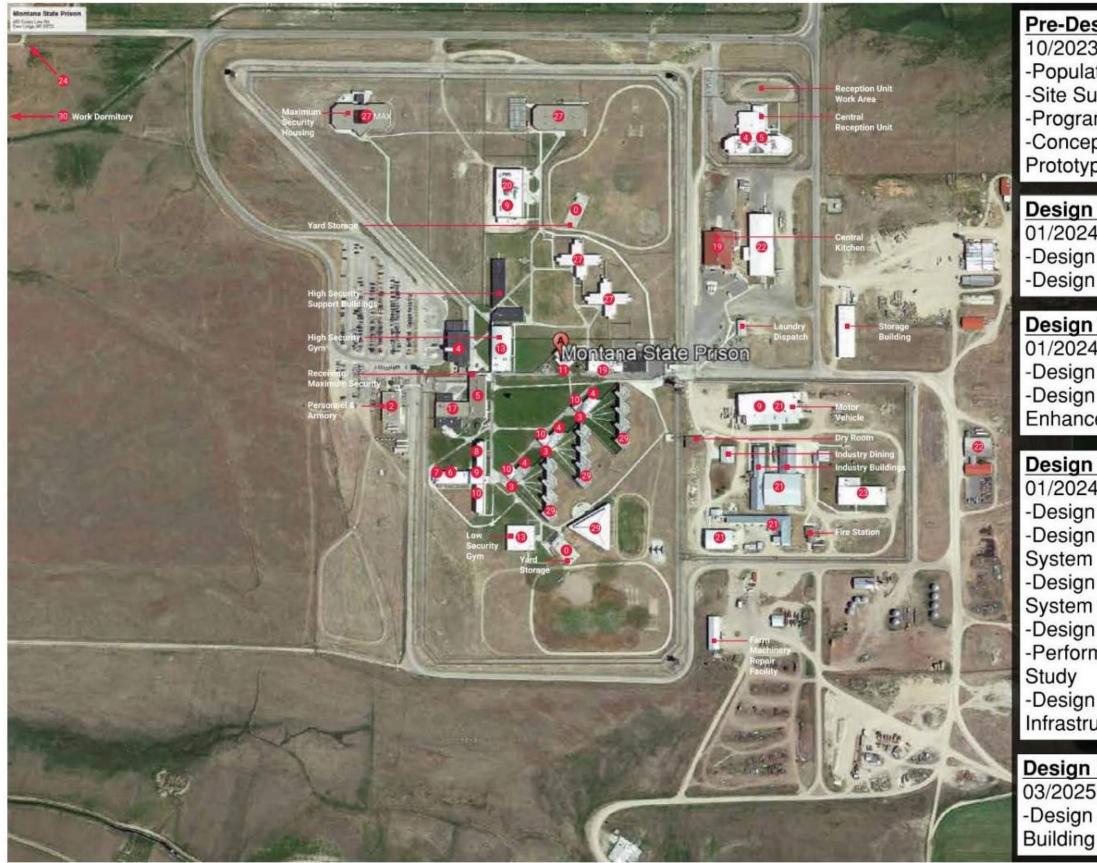

## Work Accomplished To Date

- Re-roofing projects
  - Physical Assessments of roofs
  - Core sampling
  - Hazardous material testing
- Site surveying
  - Drone survey
  - Topography
  - Next step Underground utilities
- Design & Construction Preliminary Phasing
  - Sletten & DLR Group / CTA
- Regular scheduled meetings with full design and DOC / AE team.