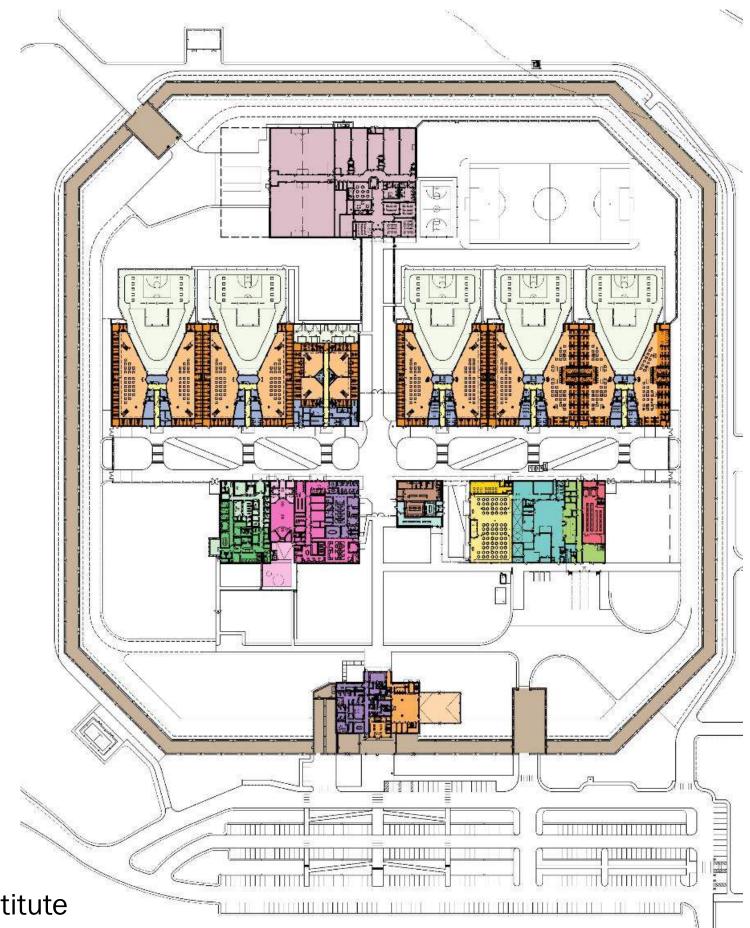

ect facts:

**Construction Dates:** April 2010 – March 2013

(1) Minimum, (4) Medium, (1) Close Security Housing Units & Support buildings

Cost: \$143.5 million

### **Total Area:**

459,117 SF, 34 acres; 18 buildings Medium Housing - 36,229 SF Minimum Housing – 41,232 SF

### Bed counts:

Medium Housing – 128 beds / pod; 256 per housing unit

Minimum Housing – 96 beds / pod; 288 beds per the unit





Bledsoe County Correctional Complex Pikeville, TN SBC Project No. 142 / 013-02-2004

### October 8, 2012











BUILDING 22, 23, 24 & 25 - MEDIUM SECURITY HOUSING, LEVEL 1 20

BUILDING 21 - CLOSE CUSTODY HOUSING, LEVEL 1

LEGEND:

- Dayroom
  Inmate Cells
- Housing Support Building Services 3.
- 4.
- Circulation 5.
- **Recreation Yard** 6.
- 7. Visitation
- 8. Control
- 0 9. Servery





Oregon Department of Corrections – Deer Ridge Correctional Institute



**Oregon Department of Corrections – Coffee Creek Correctional Facility** 

## Agenda

- O1 Overview of Workforce Housing Funding - HB 819
- 02 HB-5 Draft Framework Approach & Outline
- 03 Overview of HB 5 & HB 817 Montana State Prison Projects

04 Strategic Master Plan

- 05 Data requested by Committee – Projections, Capacity & Shortfalls
- 06 Classification of Offenders & Bed Types





## Master Plan – Limitations

- **Review of State Facilities** •
- Capacity studies of County **Contract Facilities**
- No review of Jail Beds



### Strategic Master Planning Report

MONTANA STATE DEPARTMENT OF CORRECTIONS

PHASE 2 AMENDMENT REPORT | DECEMBER 27, 2022





port

CORRECTIONS

FINAL REPORT | JULY 31, 2020







###