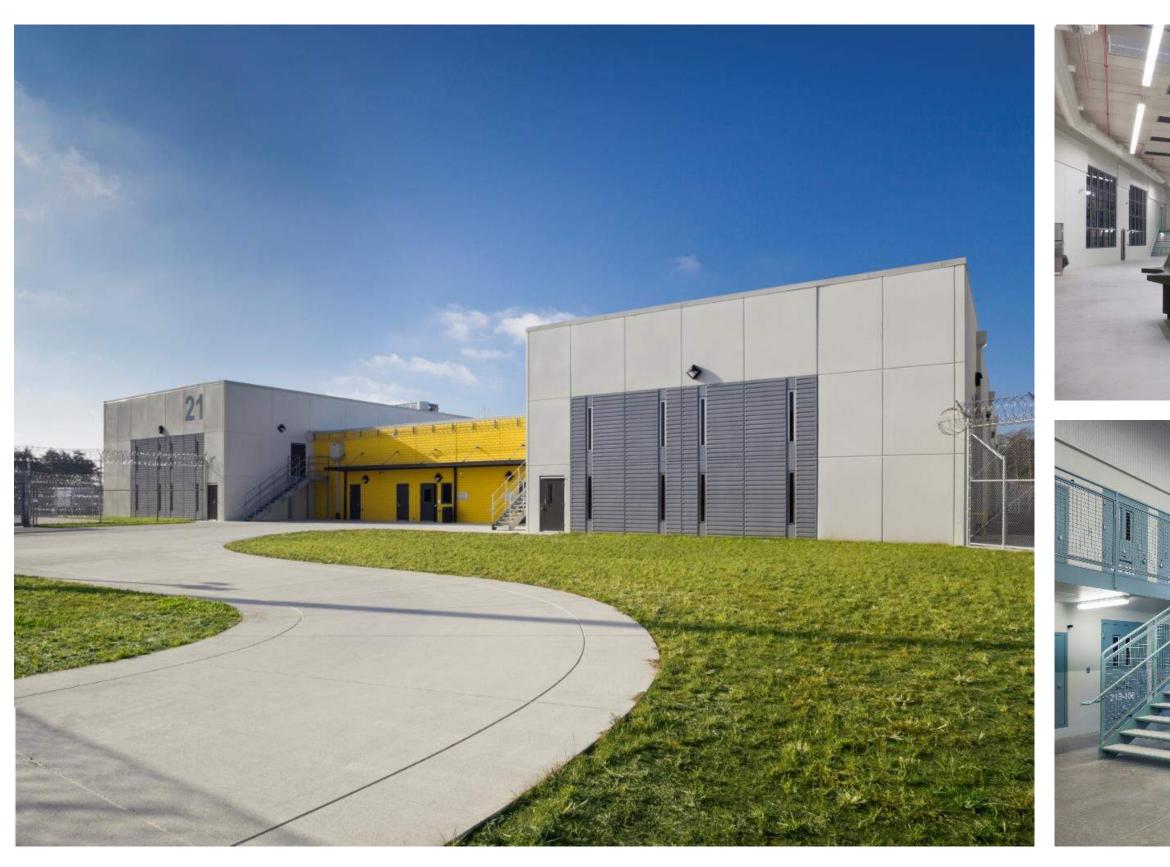

e -05/2024-12/2024: Unit F -05/2024-07/2024: Security Fencing at Low Side Housing Montana State Prison 400 Conley Lake Rd Deer Lodge, MT 59722 22 Wareh Work in Progress:









## Prototype Reviews

Tour of the Bledsoe County Correctional Facility, Pikeville, Tennessee





### Project facts:

**Construction Dates:** April 2010 – March 2013

(1) Minimum, (4) Medium, (1) Close Security Housing Units & Support buildings

Cost: \$143.5 million

### **Total Area:**

459,117 SF, 34 acres; 18 buildings Medium Housing - 36,229 SF Minimum Housing – 41,232 SF

### Bed counts:

Medium Housing – 128 beds / pod; 256 per housing unit

Minimum Housing – 96 beds / pod; 288 beds per the unit





Bledsoe County Correctional Complex Pikeville, TN SBC Project No. 142 / 013-02-2004

### October 8, 2012











BUILDING 22, 23, 24 & 25 - MEDIUM SECURITY HOUSING, LEVEL 1 20

BUILDING 21 - CLOSE CUSTODY HOUSING, LEVEL 1

LEGEND:

- Dayroom
  Inmate Cells
- Housing Support Building Services 3.
- 4.
- Circulation 5.
- **Recreation Yard** 6.
- 7. Visitation
- 8. Control
- 0 9. Servery





Oregon Department of Corrections – Deer Ridge Correctional Institute



**Oregon Department of Corrections – Coffee Creek Correctional Facility** 

## Agenda

- O1 Overview of Workforce Housing Funding - HB 819
- 02 HB-5 Draft Framework Approach & Outline
- 03 Overview of HB 5 & HB 817 Montana State Prison Projects

04 Strategic Master Plan

- 05 Data requested by Committee – Projections, Capacity & Shortfalls
- 06 Classification of Offenders & Bed Types





## Master Plan – Limitations

- **Review of State