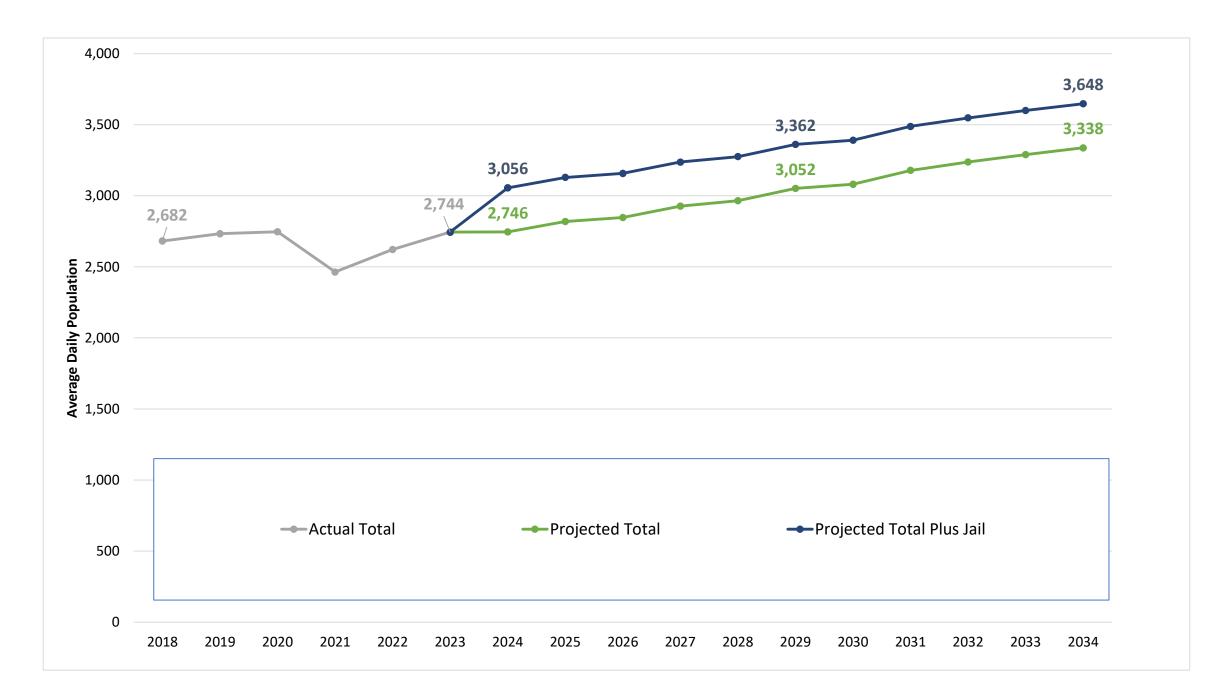

| -5.3%         | 0.6%      |
| Adult Incarceration Rate (per 100,000 residents) 2021 | 393           | 490       |

Source: US Census Bureau estimates for July 1, 2022.

FBI Crime Data Explorer (https://cde.ucr.cjis.gov/LATEST/webapp/#/pages/explorer/crime/crime-trend). Prisoners in 2021 – Statistical Tables, Bureau of Justice Statistics (Dec. 2022). Data is end of year estimate for 2021. Montana Department of Corrections. Data is average of FY 2023 monthly ADPs.



## **Historical Montana Prison Admissions**

Source: Montana Department of Corrections

## Historical Montana Prison Average Daily Population



Source: Montana Department of Corrections

## **Montana Prison Population Projections by Gender**



## **Montana Prison Population Projections with Jail Holds**



## Agenda

- O1 Overview of Workforce Housing Funding - HB 819
- 02 HB-5 Draft Framework Approach & Outline
- O3 Overview of HB 5 & HB 817 Montana State Prison Projects

- O4 Strategic Master Plan
- 05 Data requested by Committee – Projections, Capacity & Shortfalls
- O6 Classification of Offenders & Bed Types







# Data Requests 12.12.23

HB 5 Select Committee



#### **Request:** Population counts from FY 2013 through FY 2023 for each facility – state-owned and contracted

The population in secure facilities has been steadily increasing over the last ten years, as shown in the graph. This graph utilizes yearly Average Daily Population (ADP) statistics for each fiscal year (FY), from FY2013 to FY2023. The data is also provided in the table below.

During this timeframe, we experience