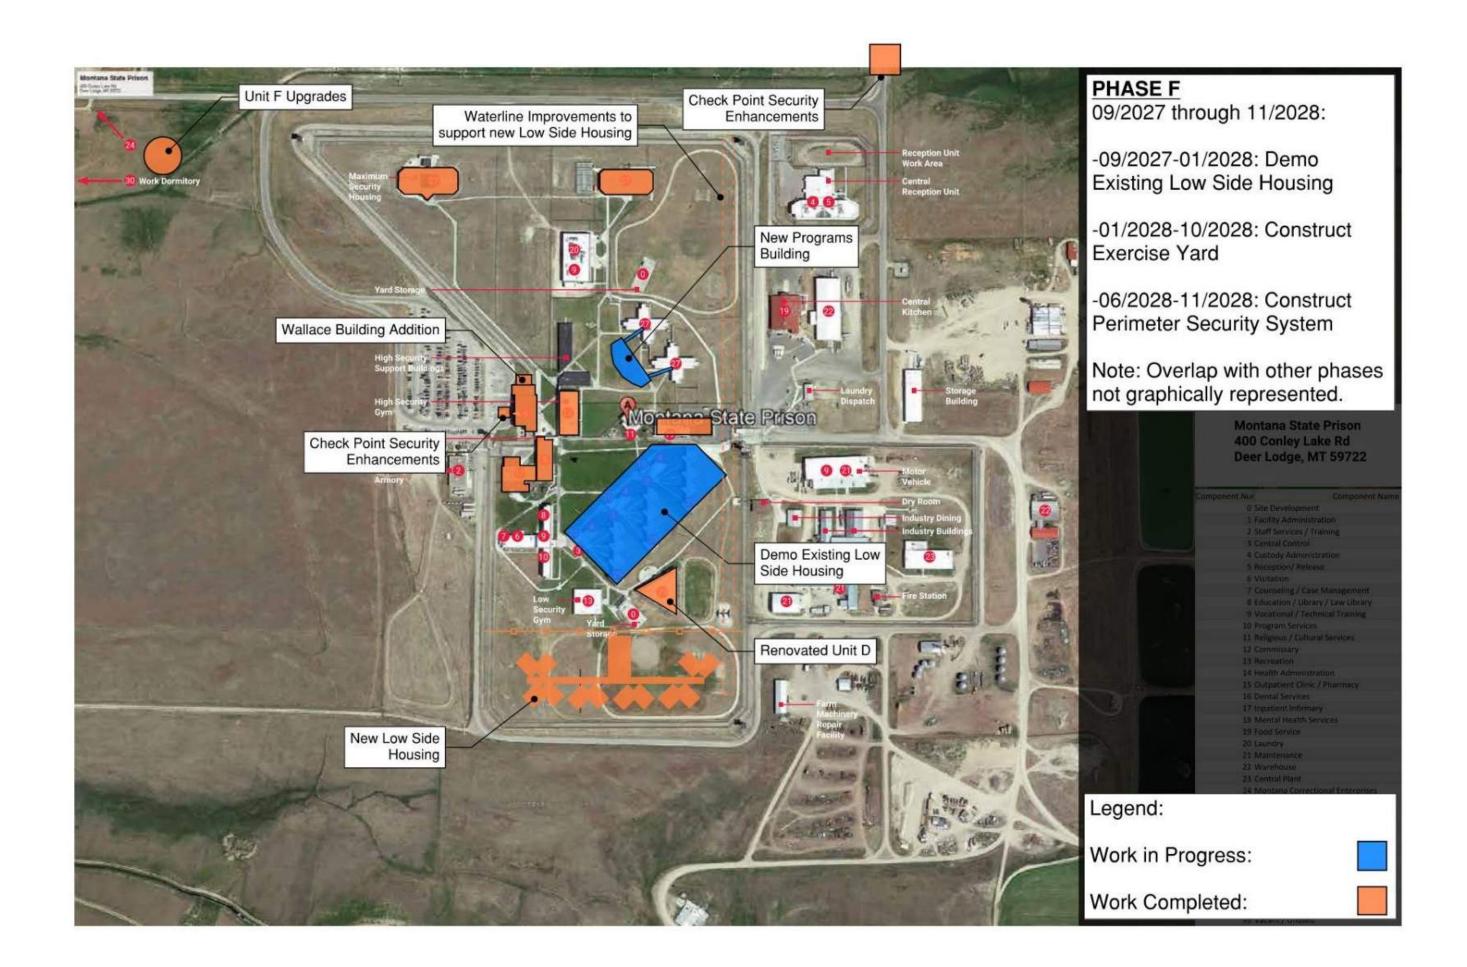

gh 05/2024: -Design Roof Replacement -Design Unit F Upgrades

### **Design Phase A'**

01/2024 through 01/2025: -Design Unit D Renovations -Design Check Point Security Enhancements

### Design Phase A"

01/2024 through 03/2025: -Design Low Side Housing -Design Emergency Notification

-Design Perimeter Security System Upgrade

-Design Programs Building -Perform Site Infrastructure

-Design Campus Wide Site and Infrastructure Development

### **Design Phase B**

03/2025 through 03/2026: -Design Addition to Wallace Building and Roof Replacement



# 05/2024 through 12/2024: -05/2024-10/2024: Roof Replacement (Less Wallace -05/2024-12/2024: Unit F -05/2024-07/2024: Security Fencing at Low Side Housing Montana State Prison 400 Conley Lake Rd Deer Lodge, MT 59722 22 Wareh Work in Progress:









## Prototype Reviews

Tour of the Bledsoe County Correctional Facility, Pikeville, Tennessee





### Project facts:

**Construction Dates:** April 2010 – March 2013

(1) Minimum, (4) Medium, (1) Close Security Housing Units & Support buildings

Cost: \$143.5 million

### **Total Area:**

459,117 SF, 34 acres; 18 buildings Medium Housing - 36,229 SF Minimum Housing – 41,232 SF

### Bed counts:

Medium Housing – 128 beds / pod; 256 per housing unit

Minimum Housing – 96 beds / pod; 288 beds per the unit





Bledsoe County Correctional Complex Pikeville, TN SBC Project No. 142 / 013-02-2004

### October 8, 2012











BUILDING 22, 23, 24 & 25 - MEDIUM SECURITY HOUSING, LEVEL 1 20

BUILDING 21 - CLOSE CUSTODY HOUSING, LEVEL 1

LEGEND:

- Dayroom
  Inmate Cells
- Housing Support Build