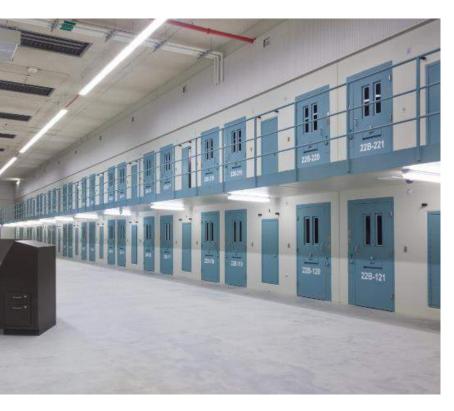

-05/2024-12/2024: Unit F -05/2024-07/2024: Security Fencing at Low Side Housing Montana State Prison 400 Conley Lake Rd Deer Lodge, MT 59722 22 Wareh Work in Progress:









## Prototype Reviews

Tour of the Bledsoe County Correctional Facility, Pikeville, Tennessee





### Project facts:

**Construction Dates:** April 2010 – March 2013

(1) Minimum, (4) Medium, (1) Close Security Housing Units & Support buildings

Cost: \$143.5 million

### **Total Area:**

459,117 SF, 34 acres; 18 buildings Medium Housing - 36,229 SF Minimum Housing – 41,232 SF

### Bed counts:

Medium Housing – 128 beds / pod; 256 per housing unit

Minimum Housing – 96 beds / pod; 288 beds per the unit





Bledsoe County Correctional Complex Pikeville, TN SBC Project No. 142 / 013-02-2004

### October 8, 2012











BUILDING 22, 23, 24 & 25 - MEDIUM SECURITY HOUSING, LEVEL 1 20

BUILDING 21 - CLOSE CUSTODY HOUSING, LEVEL 1

LEGEND:

- Dayroom
  Inmate Cells
- Housing Support Building Services 3.
- 4.
- Circulation 5.
- **Recreation Yard** 6.
- 7. Visitation
- 8. Control
- 0 9. Servery





Oregon Department of Corrections – Deer Ridge Correctional Institute



**Oregon Department of Corrections – Coffee Creek Correctional Facility** 

## Agenda

- O1 Overview of Workforce Housing Funding - HB 819
- 02 HB-5 Draft Framework Approach & Outline
- 03 Overview of HB 5 & HB 817 Montana State Prison Projects

04 Strategic Master Plan

- 05 Data requested by Committee – Projections, Capacity & Shortfalls
- 06 Classification of Offenders & Bed Types





## Master Plan – Limitations

- **Review of State F