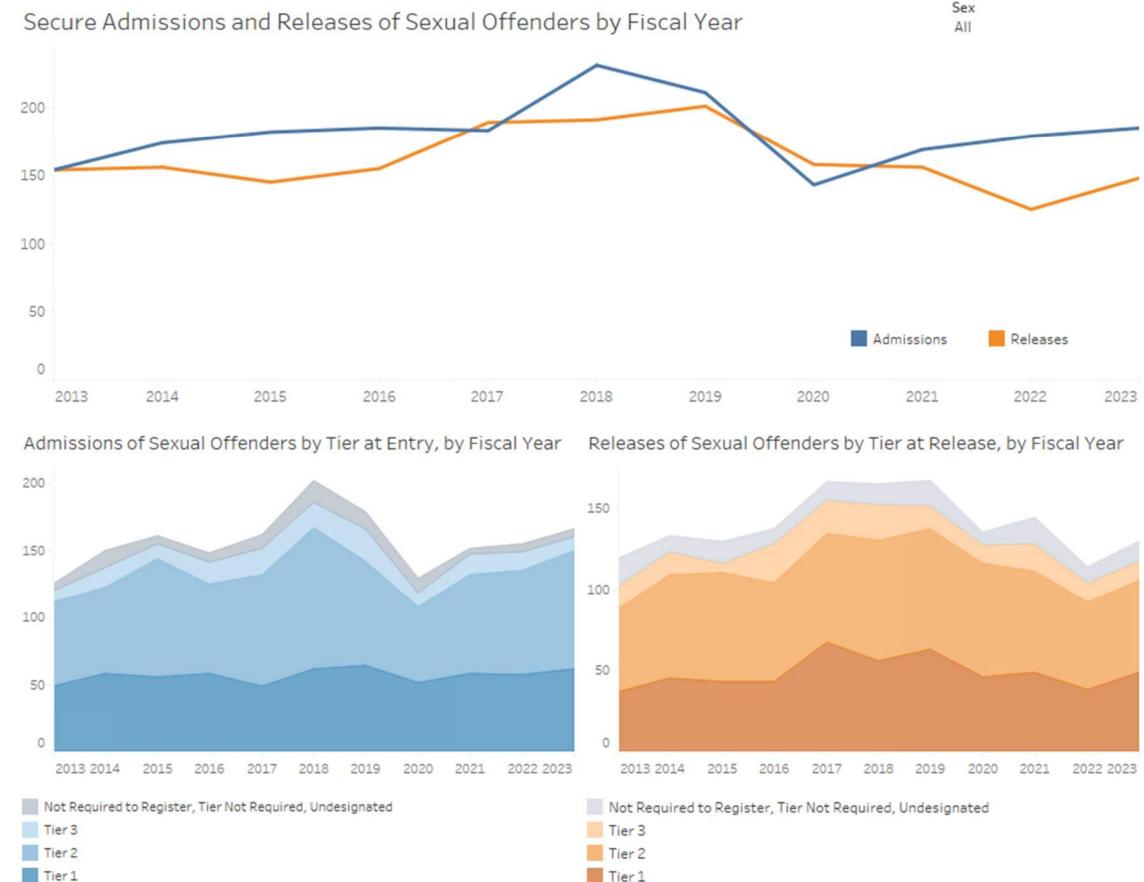

dmission and release trends for sexual offenders have both been holding fairly steady over time, with slightly more admissions than releases each year. In FY2018, there was a peak in the number of admissions. In FY2020-2021 there were more releases than admissions. due to COVID and its effects on the criminal justice system and mitigation measures employed to prevent institutional outbreaks. In FY2023, there was a larger difference in the number of admissions and releases of sexual offenders, with an even greater number of admissions than releases.

Over the years, a larger proportion of sexual offenders were admitted as a tier 2, with slightly fewer admitting to secure status as a tier 1.

For those that released from a secure status, the majority of sexual offenders were a tier 1 or 2.



**Request:** An inmate profile of a sample of inmates from both the low-side and high-side at the state prison, including conviction history prior to Deer Lodge, original offense, and whether drug usage was involved.

Due to the time it would take to extract this data for each individual from the OMIS data system, it was proposed to pull information for everyone who admitted to a secure status over the last 10 years, by year, and look at them in cohort groups. The first group were those who had never been in the Montana Department of Corrections' (MT DOC) system before (no probation, no prison, etc.) but were admitted to prison. The second group were those who had previous history with MT DOC (had been on probation or in an alt-secure status), but their admission to secure status was the