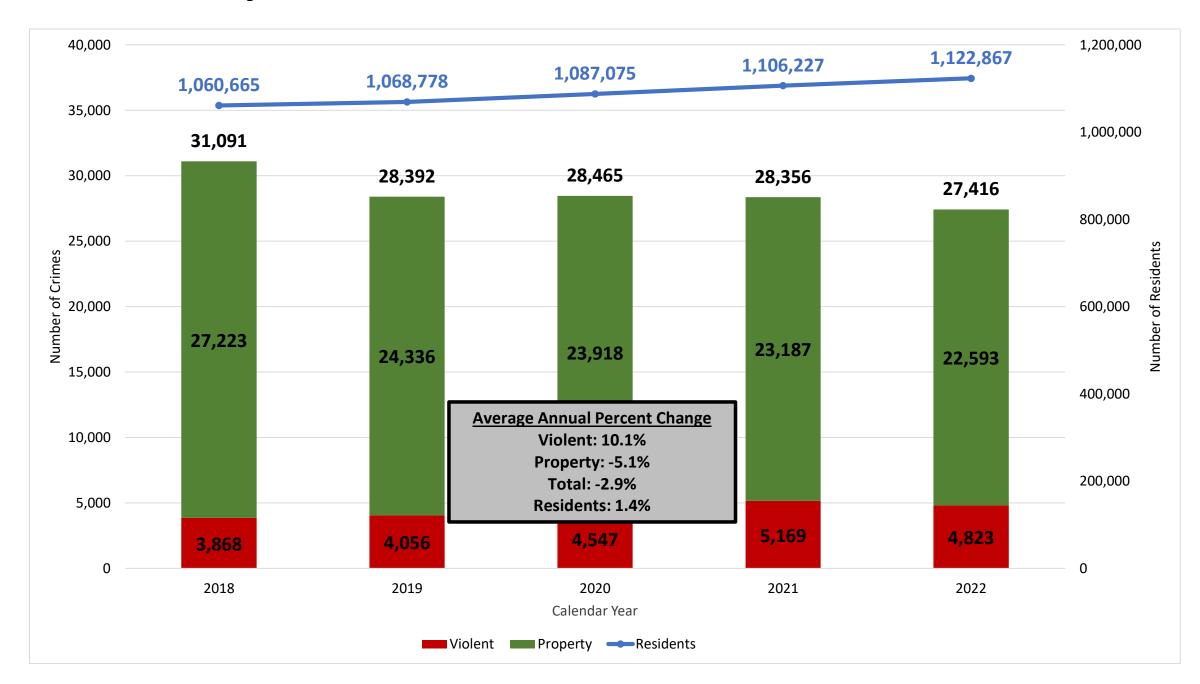

------|---------------------|-----------------|
| 1,237,91            | <b>0</b><br>450,000 |                 |
|                     | 400,000             |                 |
|                     | 350,000             |                 |
|                     | 300,000             | 8-45            |
| 207,526             | 250,000             | Males Ages 18-4 |
|                     | 200,000             | Mal             |
|                     | 150,000             |                 |
|                     | 100,000             |                 |
|                     | 50,000              |                 |
| 2043 2040 2040 2050 | 0                   |                 |
|                     |                     |                 |

## Crime & Population in Montana CY 2018-2022



Source: US Census Bureau, Montana Board of Crime Control Crime Dashboards

## **Comparison of Montana & US**

| Attribute                                             | United States | Montana   |
|-------------------------------------------------------|---------------|-----------|
| POPULATION                                            |               |           |
| Total Population (7/1/22)                             | 338,289,587   | 1,122,867 |
| Change in Population                                  |               |           |
| 1-year change (7/1/21 – 7/1/22)                       | 1.9%          | 2.4%      |
| 5-year change (7/1/18 – 7/1/22)                       | 3.6%          | 10.5%     |
| REPORTED CRIMES PER 100,000 RESIDENTS (2022)          |               |           |