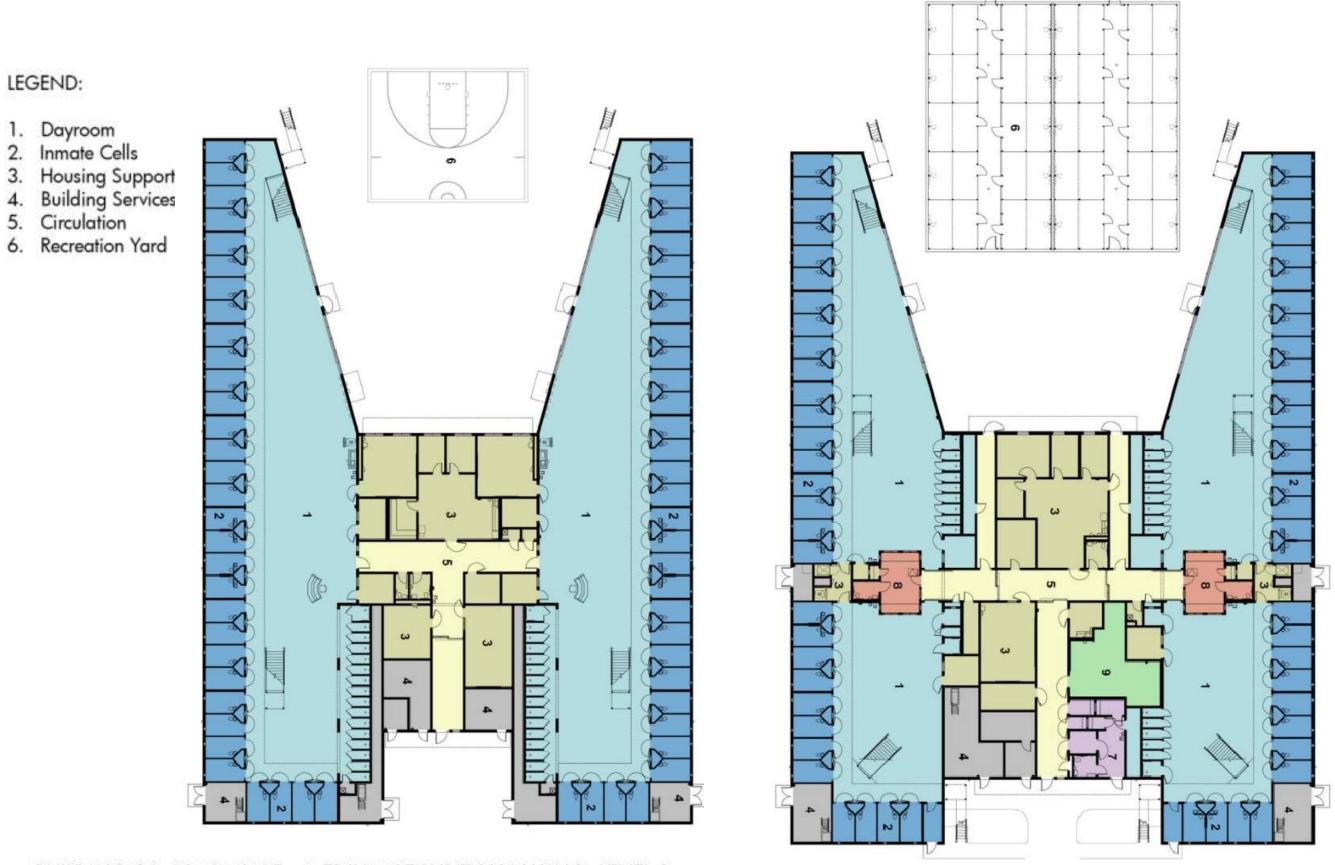

2024-12/2024: Unit F -05/2024-07/2024: Security Fencing at Low Side Housing Montana State Prison 400 Conley Lake Rd Deer Lodge, MT 59722 22 Wareh Work in Progress:









## Prototype Reviews

Tour of the Bledsoe County Correctional Facility, Pikeville, Tennessee





### Project facts:

**Construction Dates:** April 2010 – March 2013

(1) Minimum, (4) Medium, (1) Close Security Housing Units & Support buildings

Cost: \$143.5 million

### **Total Area:**

459,117 SF, 34 acres; 18 buildings Medium Housing - 36,229 SF Minimum Housing – 41,232 SF

### Bed counts:

Medium Housing – 128 beds / pod; 256 per housing unit

Minimum Housing – 96 beds / pod; 288 beds per the unit





Bledsoe County Correctional Complex Pikeville, TN SBC Project No. 142 / 013-02-2004

### October 8, 2012











BUILDING 22, 23, 24 & 25 - MEDIUM SECURITY HOUSING, LEVEL 1 20

BUILDING 21 - CLOSE CUSTODY HOUSING, LEVEL 1

LEGEND:

- Dayroom
  Inmate Cells
- Housing Support Building Services 3.
- 4.
- Circulation 5.
- **Recreation Yard** 6.
- 7. Visitation
- 8. Control
- 0 9. Servery





Oregon Department of Corrections – Deer Ridge Correctional Institute



**Oregon Department of Corrections – Coffee Creek Correctional Facility** 

## Agenda

- O1 Overview of Workforce Housing Funding - HB 819
- 02 HB-5 Draft Framework Approach & Outline
- 03 Overview of HB 5 & HB 817 Montana State Prison Projects

04 Strategic Master Plan

- 05 Data requested by Committee – Projections, Capacity & Shortfalls
- 06 Classification of Offenders & Bed Types





## Master Plan – Limitations

- **Review of State Facil