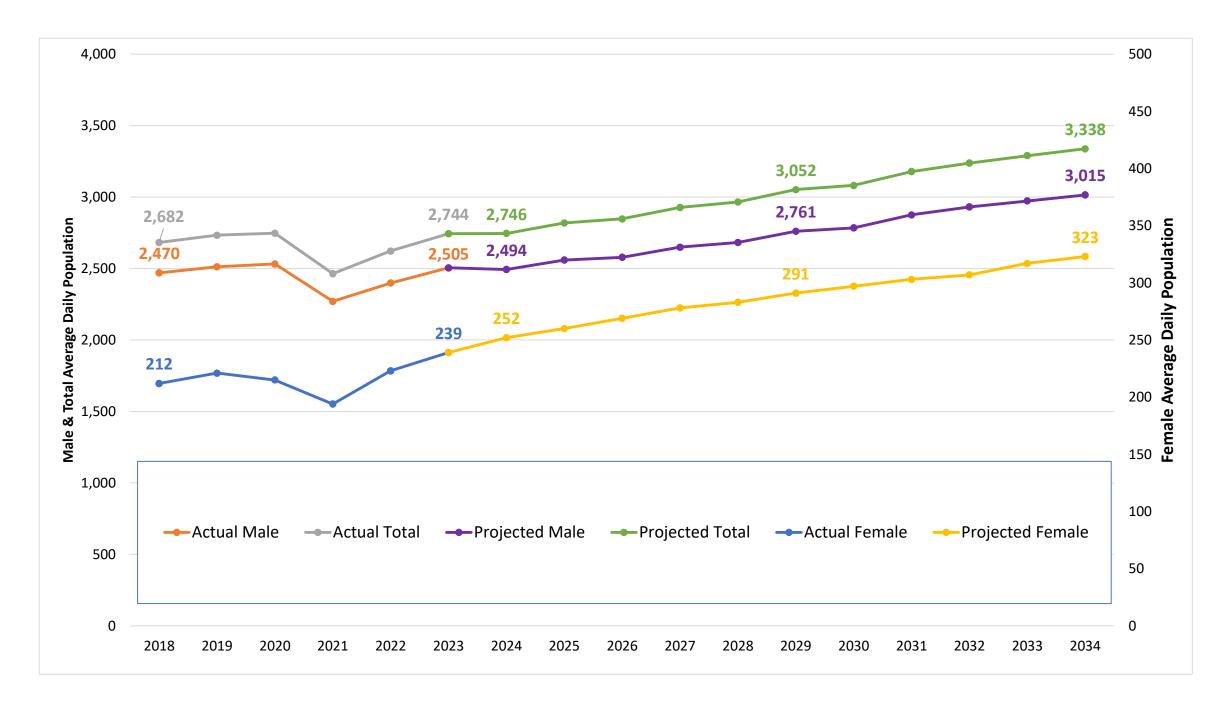

-19.8%        | 2.3%      |
| Average annual change (2013-2023)                     | -5.3%         | 0.6%      |
| Adult Incarceration Rate (per 100,000 residents) 2021 | 393           | 490       |

Source: US Census Bureau estimates for July 1, 2022.

FBI Crime Data Explorer (https://cde.ucr.cjis.gov/LATEST/webapp/#/pages/explorer/crime/crime-trend). Prisoners in 2021 – Statistical Tables, Bureau of Justice Statistics (Dec. 2022). Data is end of year estimate for 2021. Montana Department of Corrections. Data is average of FY 2023 monthly ADPs.



## **Historical Montana Prison Admissions**

Source: Montana Department of Corrections

## Historical Montana Prison Average Daily Population



Source: Montana Department of Corrections

## **Montana Prison Population Projections by Gender**



## **Montana Prison Population Projections with Jail Holds**



## Agenda

- O1 Overview of Workforce Housing Funding - HB 819
- 02 HB-5 Draft Framework Approach & Outline
- O3 Overview of HB 5 & HB 817 Montana State Prison Projects

- O4 Strategic Master Plan
- 05 Data requested by Committee – Projections, Capacity & Shortfalls
- O6 Classification of Offenders & Bed Types







# Data Requests 12.12.23

HB 5 Select Committee



#### **Request:** Population counts from FY 2013 through FY 2023 for each facility – state-owned and contracted

The population in secure facilities has been steadily increasing over the last ten years, as shown in the graph. This graph utilizes yearly Average Daily Population (ADP) statistics for each fiscal year (FY), from FY2013 to FY2023. The data is also pr