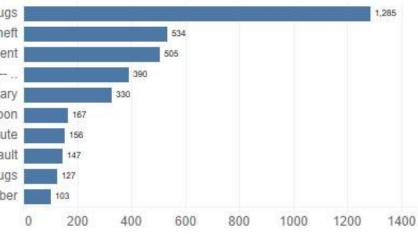

### Top 10 Male Offenses by FY 2021

- Criminal Possession Of Dangerous Drugs Criminal Endangerment
  - Theft
- Driving Under Influence of Alcohol or Drugs -
  - Burglary
  - Assault With A Weapon
  - Partner/Family Member Assault
- Strangulation of a Partner or Family Member
- Criminal Possession with Intent to Distribute
- Criminal Distribution Of Dangerous Drugs

### Top 10 Male Offenses by FY 2013



### Top 10 Male Offenses by FY 2015



### Top 10 Male Offenses by FY 2017



### Top 10 Male Offenses by FY 2022

Criminal Possession Of Dangerous Drugs Criminal Endangerment Theft Driving Under Influence of Alcohol or Drugs – .. Burglary Assault With A Weapon Partner/Family Member Assault Strangulation of a Partner or Family Member Sexual Intercourse With Out Consent Criminal Mischief







### Top 10 Female Offenses by FY 2019



### Top 10 Female Offenses by FY 2015

Top 10 Female Offenses by FY 2013



### Top 10 Female Offenses by FY 2017



### Top 10 Female Offenses by FY 2021

Criminal Possession Of Dangerous Drugs Criminal Endangerment Theft Driving Under Influence of Alcohol or Drugs -- P.. Burglary Criminal Possession with Intent to Distribute Criminal Possession with Intent to Distribute Endangering The Welfare Of Children Sauthor Peace Officer 27

### Top 10 Female Offenses by FY 2022

46

| Drugs  |       |     | ==== |     |     |     | 700 |
|--------|-------|-----|------|-----|-----|-----|-----|
| Theft  |       | 148 |      |     |     |     |     |
| rment  |       | 144 |      |     |     |     |     |
| - P.,  | 68    |     |      |     |     |     |