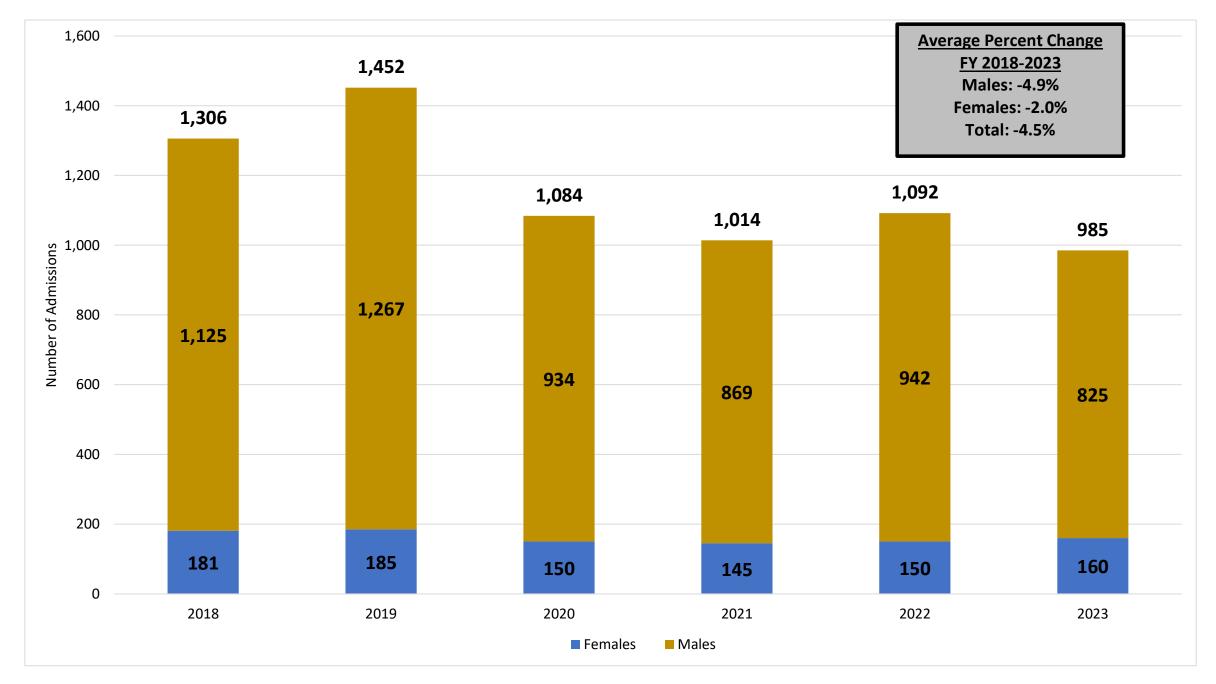

|           |
| Average Monthly ADP FY 2023                           | 1,047,008     | 2,744     |
| 1-year change (2022-2023)                             | -2.1%         | 4.7%      |
| 5-year change (2019-2023)                             | -19.8%        | 2.3%      |
| Average annual change (2013-2023)                     | -5.3%         | 0.6%      |
| Adult Incarceration Rate (per 100,000 residents) 2021 | 393           | 490       |

Source: US Census Bureau estimates for July 1, 2022.

FBI Crime Data Explorer (https://cde.ucr.cjis.gov/LATEST/webapp/#/pages/explorer/crime/crime-trend). Prisoners in 2021 – Statistical Tables, Bureau of Justice Statistics (Dec. 2022). Data is end of year estimate for 2021. Montana Department of Corrections. Data is average of FY 2023 monthly ADPs.



## **Historical Montana Prison Admissions**

Source: Montana Department of Corrections

## Historical Montana Prison Average Daily Population



Source: Montana Department of Corrections

## **Montana Prison Population Projections by Gender**



## **Montana Prison Population Projections with Jail Holds**



## Agenda

- O1 Overview of Workforce Housing Funding - HB 819
- 02 HB-5 Draft Framework Approach & Outline
- O3 Overview of HB 5 & HB 817 Montana State Prison Projects

- O4 Strategic Master Plan
- 05 Data requested by Committee – Projections, Capacity & Shortfalls
- O6 Classification of Offenders & Bed Types







# Data Requests 12.12.23

HB 5 Select Committee



#### **Request:** Population counts from FY 2013 through FY 2023 for each facility – state-owned and contracted

The p