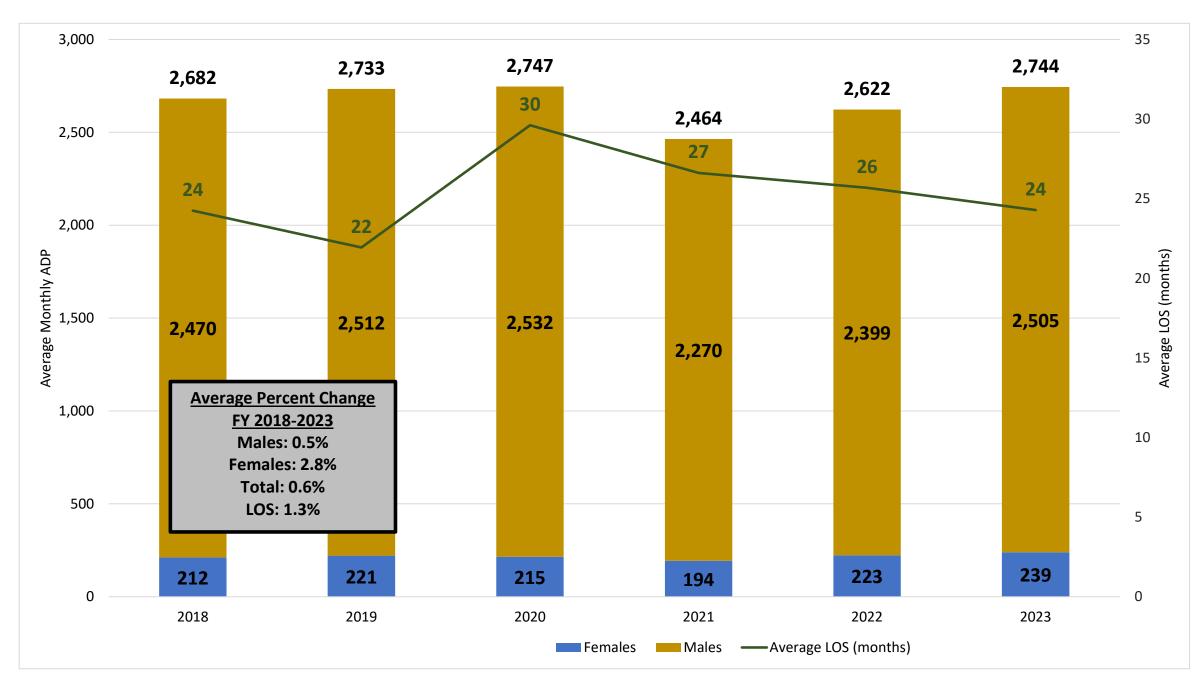

| -2.1%         | 4.7%      |
| 5-year change (2019-2023)                             | -19.8%        | 2.3%      |
| Average annual change (2013-2023)                     | -5.3%         | 0.6%      |
| Adult Incarceration Rate (per 100,000 residents) 2021 | 393           | 490       |

Source: US Census Bureau estimates for July 1, 2022.

FBI Crime Data Explorer (https://cde.ucr.cjis.gov/LATEST/webapp/#/pages/explorer/crime/crime-trend). Prisoners in 2021 – Statistical Tables, Bureau of Justice Statistics (Dec. 2022). Data is end of year estimate for 2021. Montana Department of Corrections. Data is average of FY 2023 monthly ADPs.



## **Historical Montana Prison Admissions**

Source: Montana Department of Corrections

## Historical Montana Prison Average Daily Population



Source: Montana Department of Corrections

## **Montana Prison Population Projections by Gender**



## **Montana Prison Population Projections with Jail Holds**



## Agenda

- O1 Overview of Workforce Housing Funding - HB 819
- 02 HB-5 Draft Framework Approach & Outline
- O3 Overview of HB 5 & HB 817 Montana State Prison Projects

- O4 Strategic Master Plan
- 05 Data requested by Committee – Projections, Capacity & Shortfalls
- O6 Classification of Offenders & Bed Types







# Data Requests 12.12.23

HB 5 Select Committee



#### **Request:** Population counts from FY 2013 through FY 2023 for each facility – state-owned and contracted

The population in secure facilities has been steadily increasing over the last ten years, as shown in the graph. This graph utilizes yearly Average Da