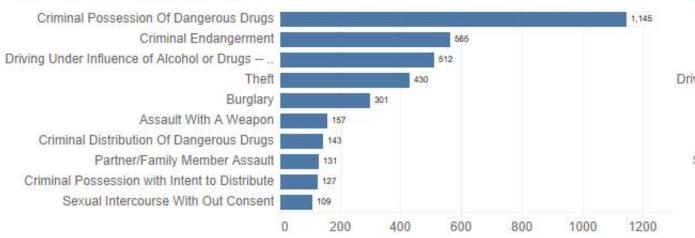

al Possession Of Dangerous Drugs Theft Criminal Endangerment Driving Under Influence of Alcohol or Drugs -- .. Burglary Assault With A Weapon Criminal Possession with Intent to Distribute
  - Partner/Family Member Assault
  - Criminal Distribution Of Dangerous Drugs
  - Strangulation of a Partner or Family Member

### Top 10 Male Offenses by FY 2021

- Criminal Possession Of Dangerous Drugs Criminal Endangerment
  - Theft
- Driving Under Influence of Alcohol or Drugs -
  - Burglary
  - Assault With A Weapon
  - Partner/Family Member Assault
- Strangulation of a Partner or Family Member
- Criminal Possession with Intent to Distribute
- Criminal Distribution Of Dangerous Drugs

### Top 10 Male Offenses by FY 2013



### Top 10 Male Offenses by FY 2015



### Top 10 Male Offenses by FY 2017



### Top 10 Male Offenses by FY 2022

Criminal Possession Of Dangerous Drugs Criminal Endangerment Theft Driving Under Influence of Alcohol or Drugs – .. Burglary Assault With A Weapon Partner/Family Member Assault Strangulation of a Partner or Family Member Sexual Intercourse With Out Consent Criminal Mischief







### Top 10 Female Offenses by FY 2019



### Top 10 Female Offenses by FY 2015

Top 10 Female Offenses by FY 2013



### Top 10 Female Offenses by FY 2017



### Top 10 Female Offenses by FY 2021

Criminal Possession Of Dangerous Drugs Criminal Endangerment Theft Driving Under Influence of Alcohol or Drugs -- P.. Burglary Criminal Possession with Intent to Distribute Criminal Possession with Intent to Distribute Endangering The Welfare Of Children Sauthor Peace Officer 27

#