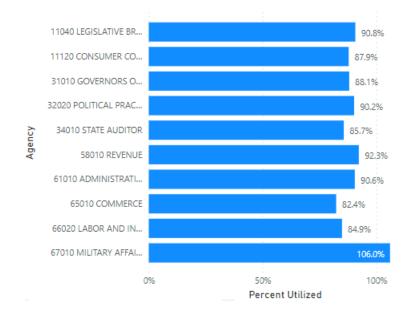

The chart below shows the utilization rate for each Section A agency. The utilization rate is the total hours worked compared to the total available hours in FY 2023. Over 100.0% utilization of hours in the Department of Military Affairs is not abnormal due to the nature of job duties in the division that require overtime hours.