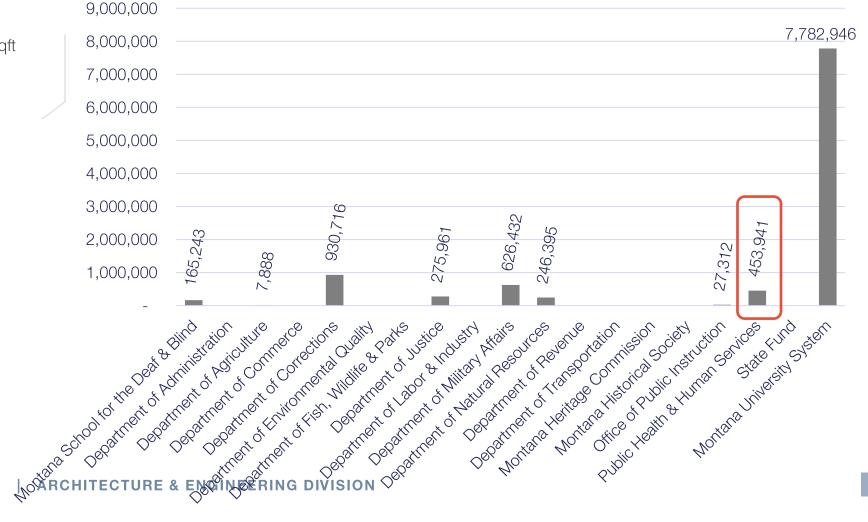

# **LRBP-Eligible Inventory for Major Repair \$**

Square Feet of LRBP-Eligible Buildings:

DEPARTMENT OF ADMINISTRATION

Sqft of LRBP-Eligible Buildings by Agency: