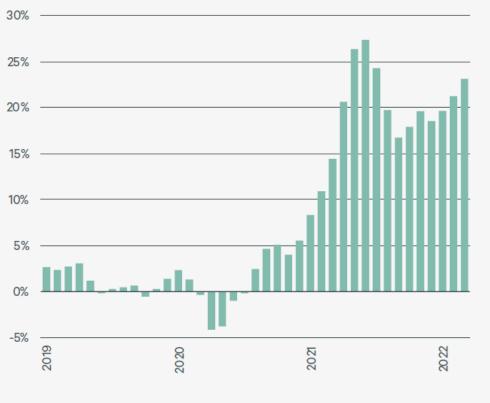

#### **FIGURE 37:** Price inflation for select construction commodities, March 2020-March 2022

FIGURE 35: Producer Price Index: inputs to construction, year-over-year change

Note: Latest data as of March 2022. Source: Bureau of Labor Statistics, Producer Price Index, CBRE Strategic Investment Consulting, April 2022.