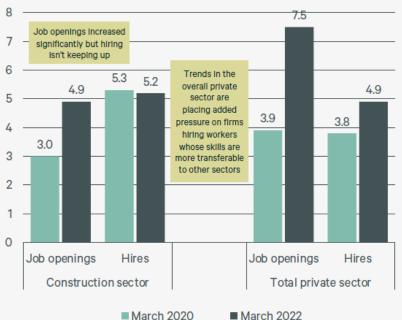

### Labor Escalation

Construction job openings & new hires Job openings and hires, Oct. 2001-Oct. 2022, not seasonally adjusted 600,000 Job openings Oct. 2022: 377,000 change from Oct. 2021: -6% 500,000 400,000 300,000 200,000 New hires Oct. 2022: 341,000 100,000 change from Oct. 2021: -12% 0 2001 2004 2007 2010 2013 2016 2019 2022 FIGURE 25: Job opening and hiring rates, construction sector vs. total private employment

# of openings/hires per 100 jobs

#### March 2020

Note: Job opening and hiring rates are calculated by dividing the number of job openings (or hires) by the sum of employment plus job openings (or hires) then multiplying by 100. Source: Bureau of Labor Statistics, Job Openings and Labor Turnover Survey (JOLTS), April 2022.

DEPARTMENT OF 40.

Source: Source: Bureau of Labor Statistics, www.bls.gov/jlt, JOLTS