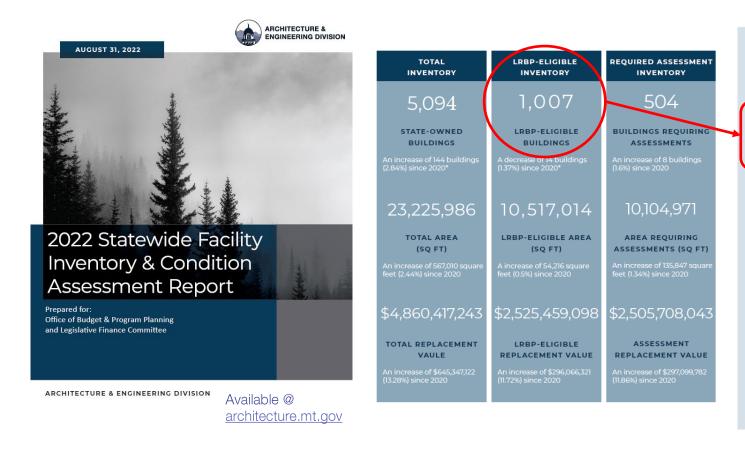

## **TOTAL STATEWIDE INVENTORY**

|                                      |       | ALL BUILDINGS |                 | MAJOR REPAIR ACCOUNT FUNDING<br>LRBP-ELIGIBLE BUILDINGS |            |                 | FACILITY ASSESSMENT<br>REQUIRED BUILDINGS > \$150,000 |            |                 |
|--------------------------------------|-------|---------------|-----------------|---------------------------------------------------------|------------|-----------------|-------------------------------------------------------|------------|-----------------|
| AGENCY                               | BLDGS | AREA          | CRV             | BLDGS                                                   | AREA       | CRV             | BLDGS                                                 | AREA       | CRV             |
| Montana School for the Deaf & Blind  | 14    | 165,423       | \$26,175,778    | 14                                                      | 165,243    | \$26,175,778    | 9                                                     | 164,537    | \$26,152,692    |
| Department of Administration         | 52    | 1,231,431     | \$395,768,630   | 0                                                       |            |                 | 0                                                     |            |                 |
| Department of Agriculture            | 1     | 7,888         | \$658,180       | 1                                                       | 7,888      | \$658,180       | 1                                                     | 7,888      | \$658,180       |
| Department of Commerce               | 6     | 160,576       | \$36,391,647    | 0                                                       |            |                 | 0                                                     |            |                 |
| Department of Corrections            | 138   | 1,164,289     | \$247,246,806   | 94                                                      | 930,716    | \$225,541,711   | 53                                                    | 880,229    | \$223,592,811   |
| Department of Environmental Quality  | 55    | 372,972       | \$3,625,562     | 0                                                       |            |                 | 0                                                     |            |                 |
| Department of Fish, Wildlife & Parks | 1,297 | 898,051       | \$98,455,898    | 0                                                       |            |                 | 0                                                     |            |                 |
| Department of Justice                | 83    | 286,557       | \$43,617,300    | 37                                                      | 275,961    | \$39,141,525    | 28                                                    | 263,721    | \$38,697,740    |
| Department of Labor & Industry       | 13    | 85,516        | \$12,650,047    | 0                                                       |            |                 | 0                                                     |            |                 |
| Department of Military Affairs       | 76    | 710,528       | \$137,202,444   | 50                                                      | 626,432    | \$130,039,378   | 33                                                    | 621,904    | \$129,828,151   |
| Department of Natural Resources      | 179   | 303,581       | \$39,843,399    | 148                                                     | 246,395    | \$22,650,245    | 37                                                    | 158,958    | \$18,949,475    |
| Department of Revenue                | 1     | 108,258       | \$8,674,248     | 0                                                       |            |                 | 0                                                     |            |                 |
| Department of Transportation         | 1,510 | 1,973,803     | \$247,734,468   | 0                                                       |            |                 | 0                                                     |            |                 |
| Montana Heritage Commission          | 253   | 193,888       | \$38,959,167    | 0                                                       |            |                 | 0                                                     |            |                 |
| Montana Historical Society           | 2     | 12,839        | \$6,940,564     | 0                                                       |            |                 | 0                                                     |            |                 |
| Office of Public Instruction         | 31    | 27,312        | \$757,411       | 31                                                      | 27,312     | \$757,411       | Û                                                     |            |                 |
| Public Health & Human Services       | 85    | 673,820       | \$148,734,583   | 65                                                      | 453,941    | \$87,812,957    | 29                                                    | 407,985    | \$85,732,426    |
| State Fund                           | 1     | 117,203       | \$35,576,757    | 0                                                       |            |                 | 0                                                     |            |                 |
| Montana State University             | 757   | 8,228,678     | \$1,836,377,241 | 413                                                     | 4,310,282  | \$1,082,020,800 | 210                                                   | 4,168,071  | \$1,074,204,311 |
| University of Montana                | 540   | 6,503,373     | \$1,495,027,111 | 154                                                     | 3,472,664  | \$910,661,113   | 104                                                   | 3,431,678  | \$907,892,256   |
| TOTALS:                              | 5,094 | 23,225,986    | \$4,860,417,243 | 1007                                                    | 10,516,834 | \$2,525,459,098 | 504                                                   | 10,104,971 | \$2,505,708,043 |

### **TOTAL STATEWIDE INVENTORY**

|                                      | ALL BUILDINGS |            |                 | MAJOR REPAIR ACCOUNT FUNDING<br>LRBP-ELIGIBLE BUILDINGS |            |                 | FACILITY ASSESSMENT<br>REQUIRED BUILDINGS > \$150,000 |            |                 |
|--------------------------------------|---------------|------------|-----------------|---------------------------------------------------------|------------|-----------------|-------------------------------------------------------|------------|-----------------|
| AGENCY                               | BLDGS         | AREA       | CRV             | BLDGS                                                   | AREA       | CRV             | BLDGS                                                 | AREA       | CRV             |
| Montana School for the Deaf & Blind  | 14            | 165,423    | \$26,175,778    | 14                                                      | 165,243    | \$26,175,778    | 9                                                     | 164,537    | \$26,152,692    |
| Department of Administration         | 52            | 1,231,431  | \$395,768,630   | 0                                                       |            |                 | 0                                                     |            |                 |
| Department of Agriculture            | 1             | 7,888      | \$658,180       | 1                                                       | 7,888      | \$658,180       | 1                                                     | 7,888      | \$658,180       |
| Department of Commerce               | 6             | 160,576    | \$36,391,647    | 0                                                       |            |                 | 0                                                     |            |                 |
| Department of Corrections            | 138           | 1,164,289  | \$247,246,806   | 94                                                      | 930,716    | \$225,541,711   | 53                                                    | 880,229    | \$223,592,811   |
| Department of Environmental Quality  | 55            | 372,972    | \$3,625,562     | 0                                                       |            |                 | 0                                                     |            |                 |
| Department of Fish, Wildlife & Parks | 1,297         | 898,051    | \$98,455,898    | 0                                                       |            |                 | 0                                                     |            |                 |
| Department of Justice                | 83            | 286,557    | \$43,617,300    | 37                                                      | 275,961    | \$39,141,525    | 28                                                    | 263,721    | \$38,697,740    |
| Department of Labor & Industry       | 13            | 85,516     | \$12,650,047    | 0                                                       |            |                 | 0                                                     |            |                 |
| Department of Military Affairs       | 76            | 710,528    | \$137,202,444   | 50                                                      | 626,432    | \$130,039,378   | 33                                                    | 621,904    | \$129,828,151   |
| Department of Natural Resources      | 179           | 303,581    | \$39,843,399    | 148                                                     | 246,395    | \$22,650,245    | 37                                                    | 158,958    | \$18,949,475    |
| Department of Revenue                | 1             | 108,258    | \$8,674,248     | 0                                                       |            |                 | 0                                                     |            |                 |
| Department of Transportation         | 1,510         | 1,973,803  | \$247,734,468   | 0                                                       |            |                 | 0                                                     |            |                 |
| Montana Heritage Commission          | 253           | 193,888    | \$38,959,167    | 0                                                       |            |                 | 0                                                     |            |                 |
| Montana Historical Society           | 2             | 12,839     | \$6,940,564     | 0                                                       |            |                 | 0                                                     |            |                 |
| Office of Public Instruction         | 31            | 27,312     | \$757,411       | 31                                                      | 27,312     | \$757,411       | 0                                                     |            |                 |
| Public Health & Human Services       | 85            | 673,820    | \$148,734,583   | 65                                                      | 453,941    | \$87,812,957    | 29                                                    | 407,985    | \$85,732,426    |
| State Fund                           | 1             | 117,203    | \$35,576,757    | 0                                                       |            |                 | 0                                                     |            |                 |
| Montana State University             | 757           | 8,228,678  | \$1,836,377,241 | 413                                                     | 4,310,282  | \$1,082,020,800 | 210                                                   | 4,168,071  | \$1,074,204,311 |
| University of Montana                | 540           | 6,503,373  | \$1,495,027,111 | 154                                                     | 3,472,664  | \$910,661,113   | 104                                                   | 3,431,678  | \$907,892,25    |
| TOTALS:                              | 5,094         | 23,225,986 | \$4,860,417,243 | 1007                                                    | 10,516,834 | \$2,525,459,098 | 504                                                   | 10,104,971 | \$2,505,708,043 |