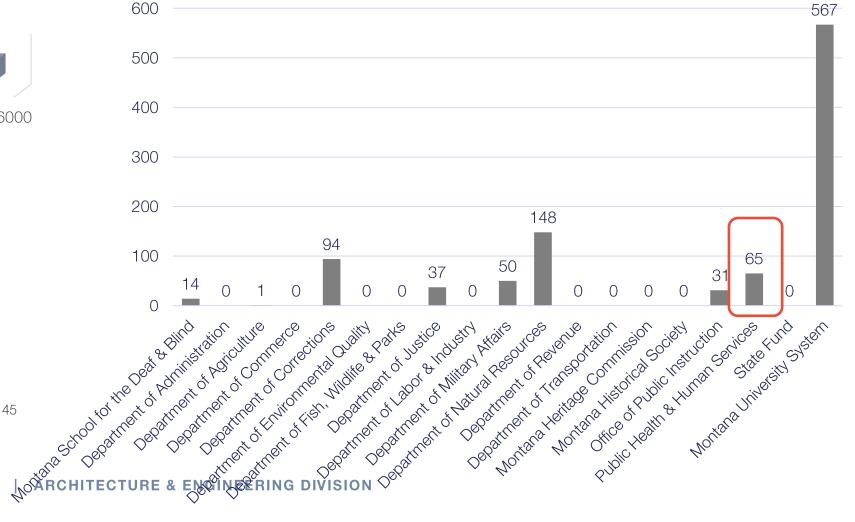

## **LRBP-Eligible Inventory for Major Repair \$**

Total # of LRBP Funding "Eligible" Buildings: 1,007

DEPARTMENT OF ADMINISTRATION

1,007 LRBP-Eligible Buildings by Agency: