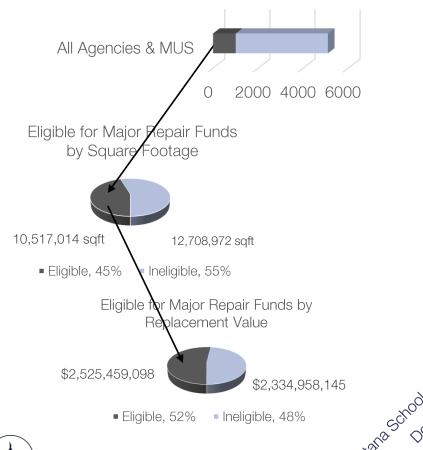

## **LRBP-Eligible Inventory for Major Repair \$**

Total # of LRBP Funding "Eligible" Buildings: 1,007

DEPARTMENT OF ADMINISTRATION

1,007 LRBP-Eligible Buildings by Agency:

# **LRBP-Eligible Inventory for Major Repair \$**

| CRV of LRBP-Eligible<br>Buildings:                         | CRV of LRBP-Eligible Buildings by Ag<br>\$2,500,000,000                                       | gency:                                                                                                                                                                                                                                                                                                                                                                                                                                                                                                                                                                                                                                                                                                                                                                                                                                                                                                                                                                                                                                                                                                                                                                                                                                                                                                                                                                                                                                                                                                                                                                                                                                                                                                                                                                                                                                                                                                                                                                                                                                                                                                                                                                                                                |
|------------------------------------------------------------|-----------------------------------------------------------------------------------------------|-----------------------------------------------------------------------------------------------------------------------------------------------------------------------------------------------------------------------------------------------------------------------------------------------------------------------------------------------------------------------------------------------------------------------------------------------------------------------------------------------------------------------------------------------------------------------------------------------------------------------------------------------------------------------------------------------------------------------------------------------------------------------------------------------------------------------------------------------------------------------------------------------------------------------------------------------------------------------------------------------------------------------------------------------------------------------------------------------------------------------------------------------------------------------------------------------------------------------------------------------------------------------------------------------------------------------------------------------------------------------------------------------------------------------------------------------------------------------------------------------------------------------------------------------------------------------------------------------------------------------------------------------------------------------------------------------------------------------------------------------------------------------------------------------------------------------------------------------------------------------------------------------------------------------------------------------------------------------------------------------------------------------------------------------------------------------------------------------------------------------------------------------------------------------------------------------------------------------|
| \$2,525,459,098<br>All Agencies & MUS                      | \$2,000,000                                                                                   | \$1,992,681,913                                                                                                                                                                                                                                                                                                                                                                                                                                                                                                                                                                                                                                                                                                                                                                                                                                                                                                                                                                                                                                                                                                                                                                                                                                                                                                                                                                                                                                                                                                                                                                                                                                                                                                                                                                                                                                                                                                                                                                                                                                                                                                                                                                                                       |
|                                                            | \$1,500,000,000                                                                               |                                                                                                                                                                                                                                                                                                                                                                                                                                                                                                                                                                                                                                                                                                                                                                                                                                                                                                                                                                                                                                                                                                                                                                                                                                                                                                                                                                                                                                                                                                                                                                                                                                                                                                                                                                                                                                                                                                                                                                                                                                                                                                                                                                                                                       |
|                                                            | \$1,000,000,000                                                                               |                                                                                                                                                                                                                                                                                                                                                                                                                                                                                                                                                                                                                                                                                                                                                                                                                                                                                                                                                                                                                                                                                                                                                                                                                                                                                                                                                                                                                                                                                                                                                                                                                                                                                                                                                                                                                                                                                                                                                                                                                                                                                                                                                                                                                       |
| Eligible for Major Repair                                  | \$,175,778<br>8,180<br>9,141,525<br>9,141,525<br>130,039,3                                    | ,812,957                                                                                                                                                                                                                                                                                                                                                                                                                                                                                                                                                                                                                                                                                                                                                                                                                                                                                                                                                                                                                                                                                                                                                                                                                                                                                                                                                                                                                                                                                                                                                                                                                                                                                                                                                                                                                                                                                                                                                                                                                                                                                                                                                                                                              |
| Funds by Replacement Value<br>\$2,525,459,098              |                                                                                               | \$757                                                                                                                                                                                                                                                                                                                                                                                                                                                                                                                                                                                                                                                                                                                                                                                                                                                                                                                                                                                                                                                                                                                                                                                                                                                                                                                                                                                                                                                                                                                                                                                                                                                                                                                                                                                                                                                                                                                                                                                                                                                                                                                                                                                                                 |
| \$2,334,958,145                                            | estimation interestions with parts weiter Atains uses and and                                 | -sion ciety usion we fund stern                                                                                                                                                                                                                                                                                                                                                                                                                                                                                                                                                                                                                                                                                                                                                                                                                                                                                                                                                                                                                                                                                                                                                                                                                                                                                                                                                                                                                                                                                                                                                                                                                                                                                                                                                                                                                                                                                                                                                                                                                                                                                                                                                                                       |
| <ul> <li>Eligible, 52%</li> <li>Ineligible, 48%</li> </ul> | \$0<br>\$0<br>\$0<br>\$0<br>\$0<br>\$0<br>\$0<br>\$0<br>\$0<br>\$0<br>\$0<br>\$0<br>\$0<br>\$ | sion ciety ction ces fund stern<br>ical society union services fund stern<br>profice the structure of the stern system<br>of public herring of the state fund stern<br>of the state fund stern of the state fund stern<br>of the state fund stern of the stern of the state fund stern of the state fund stern of the |
| DEPARTMENT OF ADMINISTRATION                               | ARCHITECTURE & ENCINEERING DIVISION                                                           |                                                                                                                                                                                                                                                                                                                                                                                                                                                                                                                                                                                                                                                                                                                                                                                                                                                                                                                                                                                                                                                                                                                                                                                                                                                                                                                                                                                                                                                                                                                                                                                                                                                                                                                                                                                                                                                                                                                                                                                                                                                                                                                                                                                                                       |