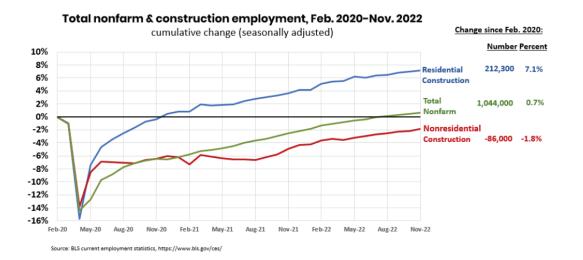

ood doors & frames         | 18-20 weeks       | +233%           |
| Open web joists             | 18-30 weeks       | +125%           |
| Aluminum storefront glazing | 16-32 weeks       | +300%           |
| Appliances                  | 20-30 weeks       | +400%           |
| Electrical panels           | 30-40 weeks       | +433%           |
| Roofing membranes           | 35-45 weeks       | +800%           |
| HVAC equipment              | 36-50 weeks       | +250%           |
| Roofing insulation          | 40-50 weeks       | +667%           |

Note: Lead times reflect aggregated information from multiple major general contracting firms and are current as of April-May 2022. Source: CBRE Econometric Advisors, CBRE Strategic Investment Consulting, April 2022.



### Labor Escalation



Construction job openings & new hires Job openings and hires, Oct. 2001-Oct. 2022, not seasonally adjusted 600,000 Job openings Oct. 2022: 377,000 change from Oct. 2021: -6% 500,000 400,000 300,000 200,000 New hires Oct. 2022: 341,000 100,000 change from Oct. 2021: -12% 0 2001 2004 2007 2010 2013 2016 2019 2022 FIGURE 25: Job opening and hiring rates, construction sector vs. total private employment



# of openings/hires per 100 jobs

#### March 2020

Note: Job opening and hiring rates are calculated by dividing the number of job openings (or hires) by the sum of employment plus job openings (or hires) then multiplying by 100. Source: Bureau of Labor Statistics, Job Openings and Labor Turnover Survey (JOLTS), April 2022.



DEPARTMENT OF 40.

Source: Source: Bureau of Labor Statistics,