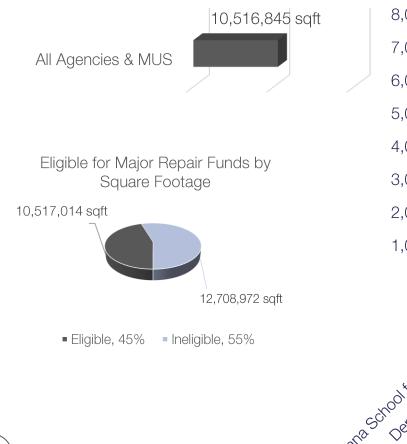

# **LRBP-Eligible Inventory for Major Repair \$**

Square Feet of LRBP-Eligible Buildings:

DEPARTMENT OF ADMINISTRATION

Sqft of LRBP-Eligible Buildings by Agency: