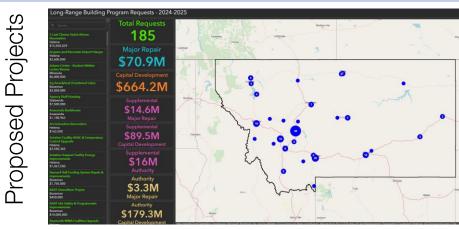

### **INTERACTIVE MAPS & FCAs**

Interactive Project Mapping @ <u>architecture.mt.gov</u>

Facility Condition Assessments

ARCHITECTURE & ENGINEERING DIVISION

DEPARTMENT OF ADMINISTRATION | ARCHITECTURE & ENGINEERING DIVISION