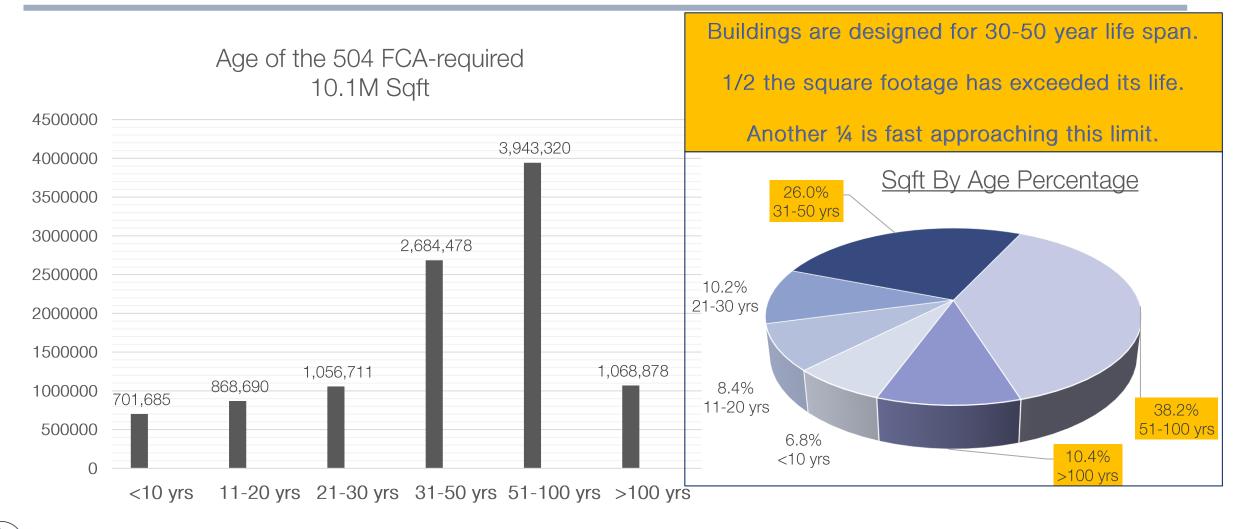

### **Aging 504 FCA MR LRBP-Eligible Inventory:**

### • Facility Condition Assessments, 17-7-202 MCA

Major Repair Minimum Funding \$30,305,509 Total Deferred Maintenace Backlog \$1,473,603,270 Number of Buildings Requiring Assessments: 504 Number of Buildings Assessed: 299 Area of Buildings Requiring Assessments: 10,104,971 SQ FT .