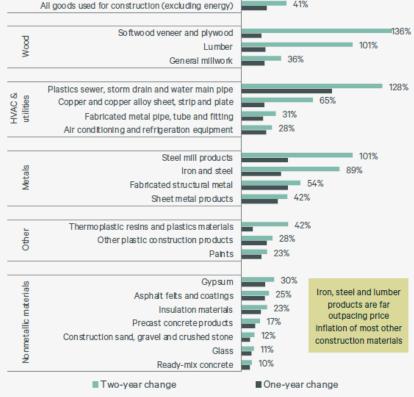

### **Materials Escalation**

#### **FIGURE 37:** Price inflation for select construction commodities, March 2020-March 2022

FIGURE 35: Producer Price Index: inputs to construction, year-over-year change

Note: Latest data as of March 2022. Source: Bureau of Labor Statistics, Producer Price Index, CBRE Strategic Investment Consulting, April 2022.