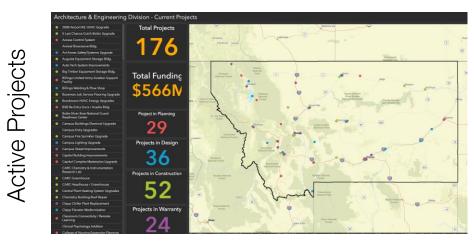

### **INTERACTIVE MAPS & FCAs**

Interactive Project Mapping @ <u>architecture.mt.gov</u>

Facility Condition Assessments

ARCHITECTURE & ENGINEERING DIVISION

DEPARTMENT OF ADMINISTRATION | ARCHITECTURE & ENGINEERING DIVISION