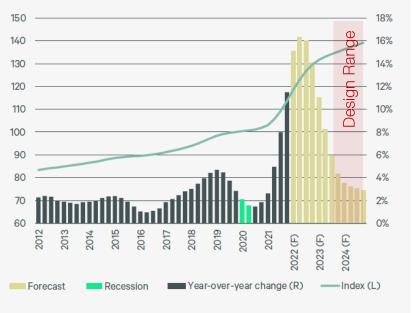

## But, the LRBP is strategically positioned

FIGURE 3: CBRE Construction Cost Index, recent trend and forecast scenarios

FIGURE 44: Historical CBRE Construction Cost Index performance, baseline scenario Index (Q4 2019=100)

Source: CBRE Econometric Advisors, CBRE Strategic Investment Consulting, April 2022.

Source: CBRE Econometric Advisors, CBRE Strategic Investment Consulting, April 2022.

Appropriating the Governor's proposed LRBP now successfully positions LRBP projects to take advantage forecasted improvements in construction pricing.