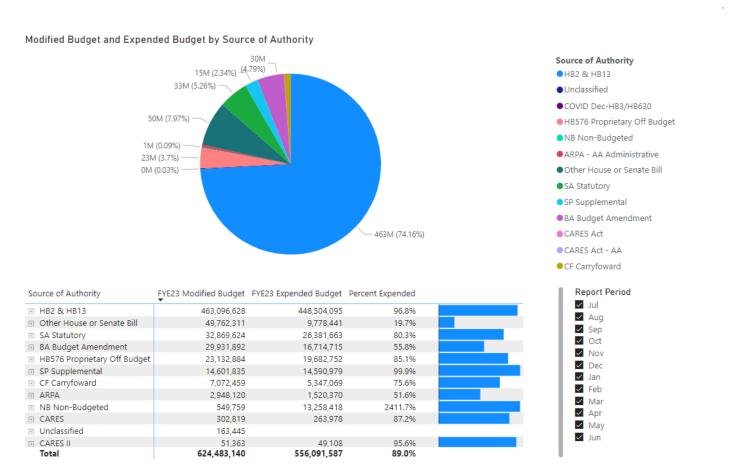

### **Other Sources of Authority Highlights**

The following chart outlines total expenditure authority for Section D in FY 2023. Total expenditure authority includes non-budgeted proprietary funding and non-budgeted expenditures such as transfers or indirect costs which are not appropriated. Other major sources of expenditure authority are explained below.

#### **Other House and Senate Bills:**

Other house and senate bills accounted for approximately \$49.8 million in authority for FY 2023. The majority of this authority was appropriated to the Department of Justice in HB 10 (2023 session) for the Credentials and Registrations System (CARS) which is designed to replace the aging MERLIN system. This authority totals \$45.2 million. Remaining authority comes from HB 13 (2023 Legislature) and funds a one-time, lump-sum payment to state employees in all agencies. Full-time employees received a payment of \$1,040, which was prorated for employees that work less than full-time. This payment was effective in the first full pay period following HB 13 being enacted.

#### **Statutory Authority:**

In FY 2023, statutory authority within the Department of Justice, Department of Corrections, and the Judicial Branch accounted for \$32.9 million and was 80.3% expended by fiscal year-end. The Department of Justice had the largest portion of statutory authority with nearly \$23.3 million provided for distributions and grants from 9-1-1 fees, the state's share of the cost of county attorneys as required in 7-4-2502, MCA, and for transfers to the Highway Patrol state special account per 19-6-404, MCA.

#### **Non-Budgeted Proprietary Funding:**

In FY 2023, Section D agencies had \$23.1 million in non-budgeted proprietary funding which was 85.1% by fiscal year-end. The Department of Corrections accounts for nearly \$21.2 million of this authority for the Montana Correctional Enterprises program. The program provides services to the Montana State Prison (Deer Lodge) and Montana Women's Prison (Billings), which includes license plate manufacturing, motor vehicle shop, wood shop, state ranch, tailor shop, and canine training.

#### Supplemental Authority:

Supplemental authority totaling \$14.6 million was provided to Section D agencies through HB 3 of the 2023 session. This authority was 99.9% expended at fiscal year-end. The Office of State Public Defender received \$7.0 million in supplemental authority to support higher than anticipated contracted attorney costs due to position vacancies, retirement payouts, and costs related to capital cases. The Department of Justice received \$5.7 million to cover costs related to the Boulder campus and litigation funding for constitutional challenges, and the Department of Corrections was appropriated nearly \$1.9 million to begin implementing pay increases to correctional officers and to pay/reimburse the Missoula Assessment and Sanction Center (MASC) in Missoula and the Passages facility in Billings.