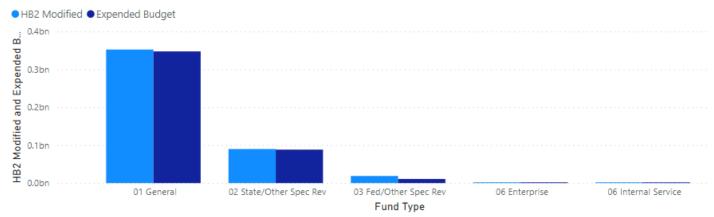

### HB 2 Funding Highlights

In FY 2023, Section D was primarily funded with general fund (76.1%). State special revenue funds comprised the second highest fund source (19.4%), and the remaining portion comes from federal special and proprietary funds.

Expended Budget and Remaining Budget by Fund Type - HB 2 Only

General fund HB 2 appropriations totaled \$352.4 million in FY 2023 and were 98.6% expended. General fund supports the entirety of the Office of the State Public Defender and the majority of operations within the Judicial Branch, Department of Corrections, and Department of Justice.

State special revenue appropriations totaled \$89.9 million in FY 2023 and were 98.2% expended. The table below outlines FY 2023 expenditures from individual state special revenue accounts by each agency.