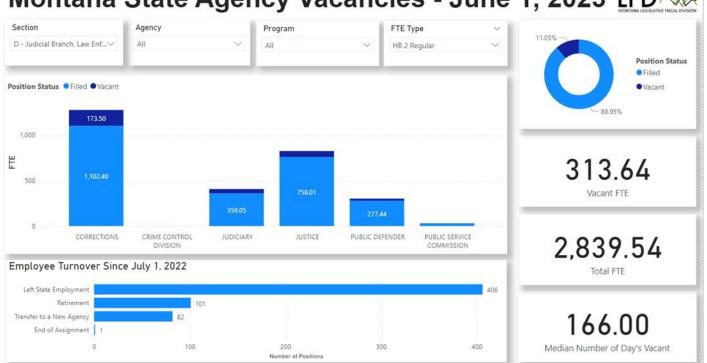

# Montana State Agency Vacancies - June 1, 2023 LFD

## HIGHLIGHTS

As of June 1, 2023, Section D vacancies totaled 313.64 or 11.0% of permanent, non-aggregate positions. Section D agencies also experienced a large number turnover within positions. A total of 508 positions either retired or left state employment while 82 positions moved to other state agencies in the fiscal year. Vacancies include the following:

- 173.50 vacant FTE within the Department of Corrections including 74.00 vacant correctional officer positions. This number of vacant correctional officers is still large but reflect a reduction from the vacant number at the end of FY 2022 (113.50 officers)
- 66.34 vacant FTE within the Department of Justice including 12.00 vacant positions within the emergency dispatch center where recruitment and retention were an issue and 18.09 vacant highway patrol officers/captains
- 47.80 vacant FTE within the Judicial Branch including 13.00 vacant deputy juvenile probation officers and 5.00 vacant treatment court coordinators. The treatment coordinators have been vacant for two years and were scheduled to transition to state funding in the 2023 biennium as startup federal grants for these five courts expired, but this grant funding was extended through FY 2023 due to COVID. It is anticipated these positions will be hired in FY 2024
- 24.00 vacant FTE within the Office of State Public Defender which included 19.00 vacant lawyer positions. The OPD currently has several new lawyer hires that should allow the agency to become fully staffed upon their completion of the BAR exam