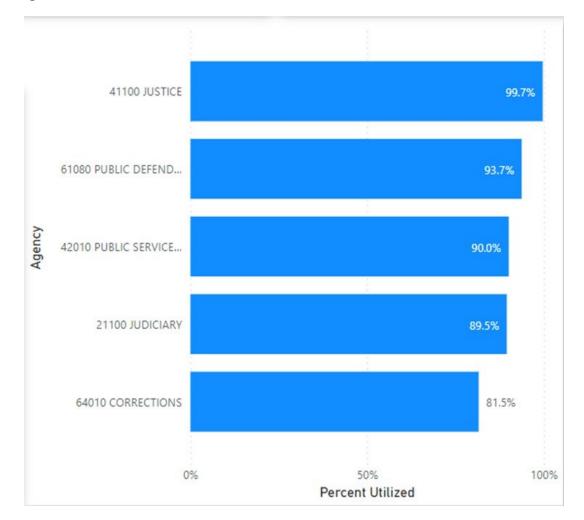

The next chart shows the FY 2023 utilization rate for each Section D agency. The utilization rate is the total hours worked compared to the total available hours budgeted in FY 2023. Hours utilized within the Department of Corrections is lower than anticipated due to a few factors. First, the department experienced a large amount of position vacancies during FY 2023. To combat these vacancies, the department moved to 12-hour shifts for correctional officer positions which includes 4 hours of daily overtime per union agreements resulting in 24 hours of overtime per 80-hour pay period. These overtime hours use different accounting codes from regular hours and are not reflected within the chart which outlines the usage of regular budgeted hours.