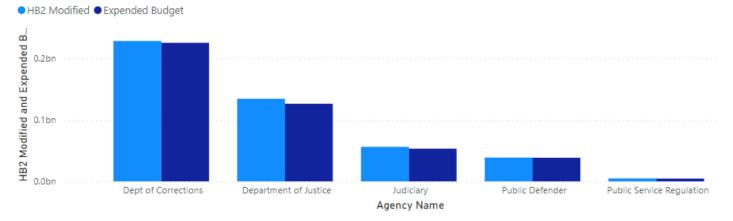

## HB 2 Expenditure Highlights

The chart above shows FY 2023 Modified HB 2 budgets vs expenditures for each Section D agency. The HB 2 Section D modified budget totaled \$463.1 million in FY 2023, and expenditures totaled \$448.5 million or 96.8% for the fiscal year. This expenditure rate is slightly greater than the five-year historical average of 95.4%. Highlights include:

- Agencies with the highest budgeted expenditures and actual expenditures include the Department of Corrections and the Department of Justice. These two agencies account for 78.4% of total HB 2 authority and 78.5% of total expenditures
- The Department of Justice (DOJ) expended at a slightly lower percent in FY 2023 due to federal grant funding in the board of crime control which was moved back to the DOJ in the 2023 biennium. Expenditures for the board of crime control in FY 2023 reflect 60.1% of HB 2 budget
- Unexpended appropriations in the Department of Corrections (DOC) included \$1.6 million in restricted authority which was contingent on the Office of Budget and Program Planning verifying monthly that county jail holds were maintained at a monthly average of 250 or less. This authority was not accessed due to higher jail hold numbers
- The Judicial Branch did not expend \$354,901 in FY 2023 appropriated to expand the capacity and quality of treatment courts in the state. This authority was contingent upon the implementation of the Corrections Institute of Cincinnati evidence-based evaluation protocols (UCCI tool) and the elimination of peer-reviewed evaluations. This authority was not accessed and was reappropriated to fund drug courts coming off federal grants in the 2025 biennium
- Modifications made to the Section HB 2 budget for FY 2023 primarily include the following:
  - A major reorganization in the DOC which changed the structure of the agency from six divisions to four
  - Transferring operating expense and unutilized personal service authority to debt services to properly record rent expenditures
  - o Transferring authority between expenditure categories to balance accounts

| HB 2 FY 2023 - Section D  |                  |               |                 |                |  |
|---------------------------|------------------|---------------|-----------------|----------------|--|
|                           | FY 2023 Modified | FY 2023       | FY 2023 Percent | 5-Year Average |  |
| Agency Name               | Budget           | Expenditures  | Expended        | Expenditures   |  |
| Judicial Branch           | 56,235,396       | 53,292,749    | 94.8%           | 94.7%          |  |
| Department of Justice     | 134,528,520      | 126,492,787   | 94.0%           | 96.2%          |  |
| Public Service Commission | 4,871,927        | 4,583,394     | 94.1%           | 95.5%          |  |
| Public Defender           | 38,802,515       | 38,489,609    | 99.2%           | 99.1%          |  |
| Department of Corrections | 228,658,270      | 225,644,004   | 98.7%           | 94.6%          |  |
| Total                     | \$463,096,628    | \$448,502,543 | 96.8%           | 95.4%          |  |