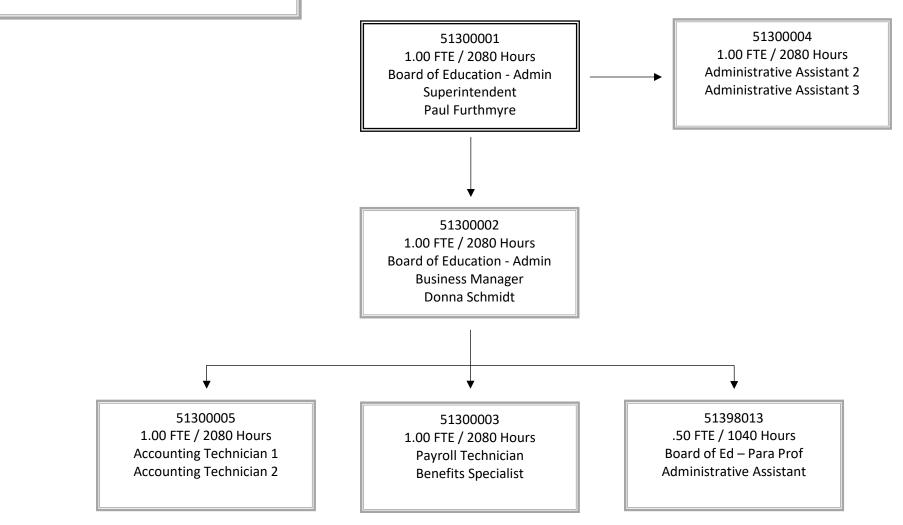

51300001 1.0 FTE / 2080 Hours Board of Education - Admin Superintendent Paul Furthmyre

51300206 1.00 FTE / 2080 Hours Maintenance Worker Manager Maintenance Worker Manager Alex Sebik

51300002 1.00 FTE / 2080 Hours Board of Education - Admin Business Manager Donna Schmidt

51300400 .88 FTE / 1840 Hours Board of Education - Admin Cottage Life Director Jim Kelly 51304001 .92 FTE / 1920 Hours Board of Education - Admin Principal Julie Dee Alt 51300327 0.87 FTE / 1800 Hours Teacher - MSDB Outreach Director Carol Clayton-Bye

# **Program 1: Administration Program**

Budgeted FTE: 5.0 Current FTE: 5.5

**Program 2: General Services** 

Budgeted FTE: 4.57 Current FTE: 5

**Program 3: Student Services** 

Budgeted FTE: 25.21 Current FTE: 27.37 51300400 .88 FTE / 2080 Hours Board of Education - Admin Cottage Life Director Jim Kelly

51303622 .77 FTE / Varied Administrative Assistant 2 Administrative Assistant 2