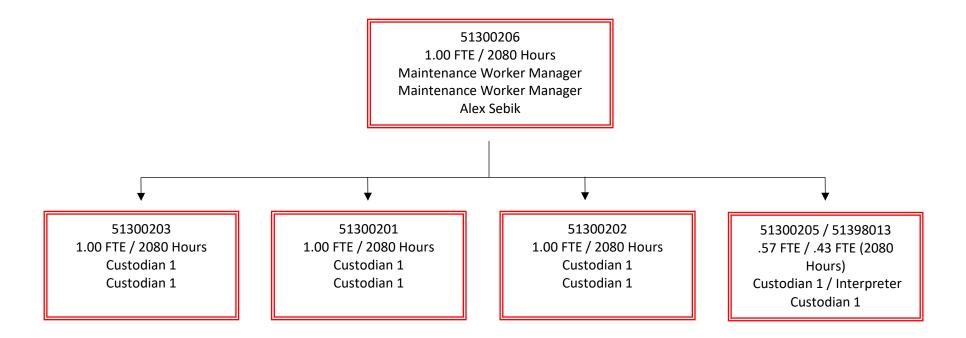

51300001 1.0 FTE / 2080 Hours Board of Education - Admin Superintendent Paul Furthmyre

51300206 1.00 FTE / 2080 Hours Maintenance Worker Manager Maintenance Worker Manager Alex Sebik

51300002 1.00 FTE / 2080 Hours Board of Education - Admin Business Manager Donna Schmidt