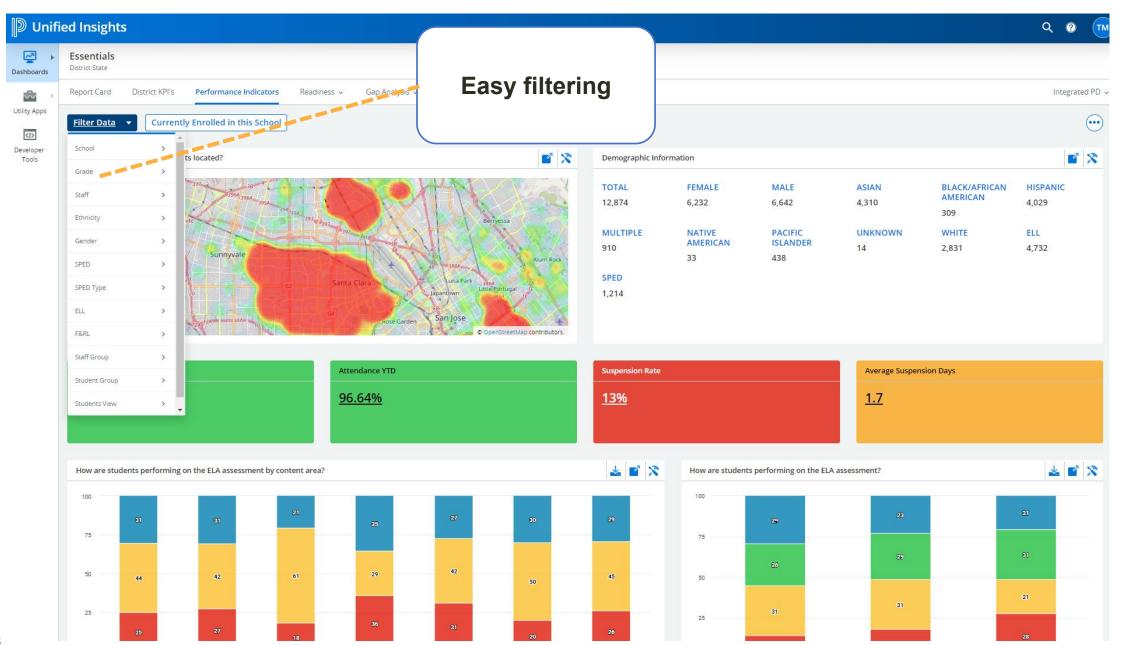

#### Analytics & Insights Dashboards

### **Longitudinal Analysis**

Performance Indicators Integrated PD v

In compliance with data privacy and security practices, roles will be assigned to each user at school, district, and state levels. Each visualization is drillable to the student or school level depending on access.