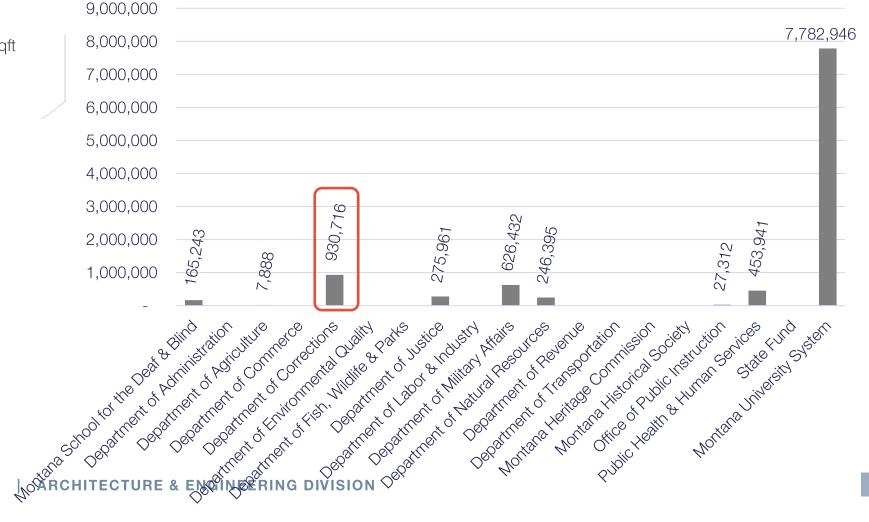

# **LRBP-Eligible Inventory for Major Repair \$**

Square Feet of LRBP-Eligible Buildings:

#### Sqft of LRBP-Eligible Buildings by Agency: