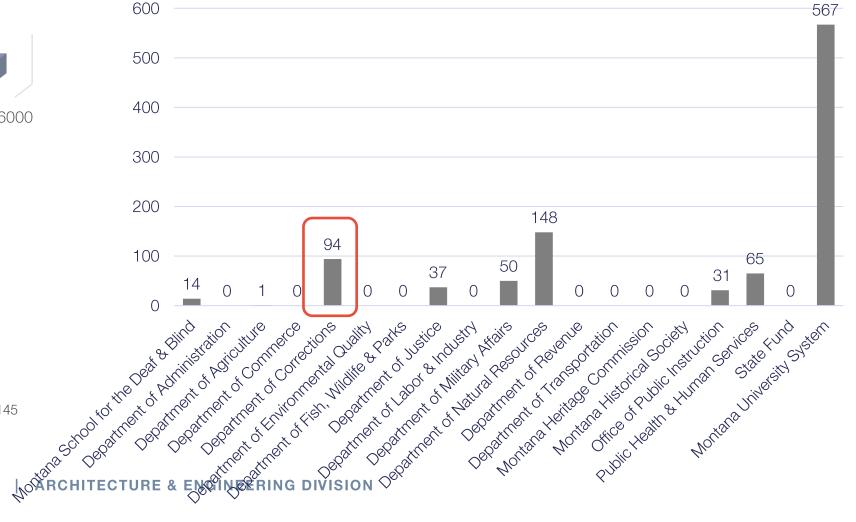

# **LRBP-Eligible Inventory for Major Repair \$**

Total # of LRBP Funding "Eligible" Buildings: 1,007

DEPARTMENT OF ADMINISTRATION

1,007 LRBP-Eligible Buildings by Agency: