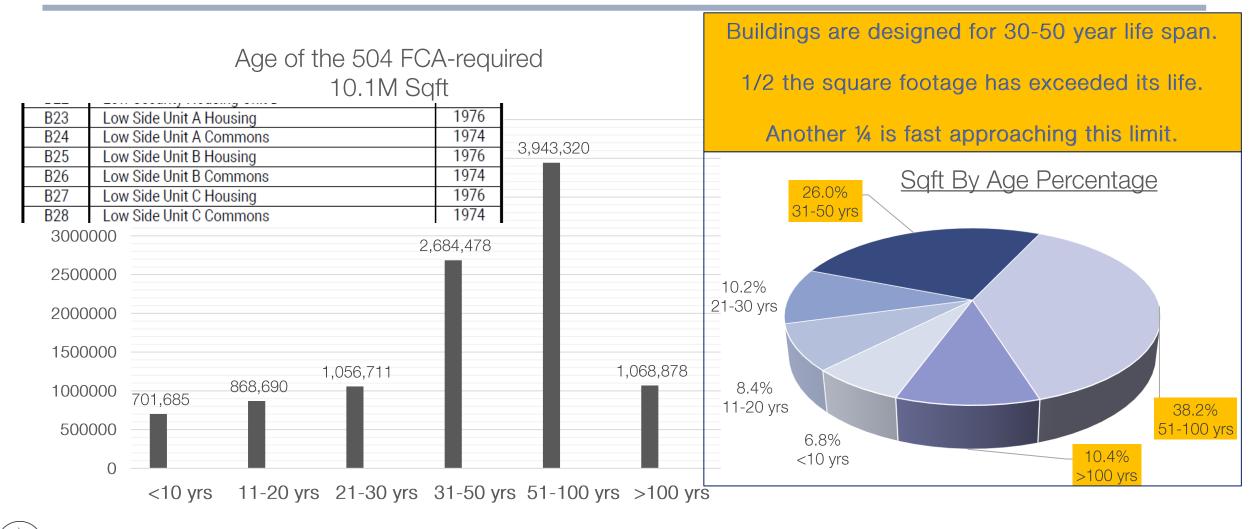

## **Aging 504 FCA MR LRBP-Eligible Inventory:**

#### • Facility Condition Assessments, 17-7-202 MCA

Major Repair Minimum Funding \$30,305,509 Total Deferred Maintenace Backlog \$1,473,603,270 Number of Buildings Requiring Assessments: 504 Number of Buildings Assessed: 299 Area of Buildings Requiring Assessments: 10,104,971 SQ FT .

Area Assessed: 7,115,906 SQ FT