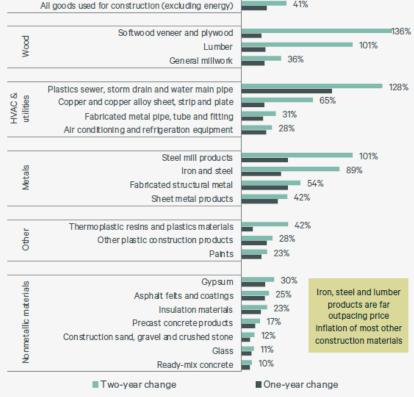

#### **Materials Escalation**

#### **FIGURE 37:** Price inflation for select construction commodities, March 2020-March 2022

FIGURE 35: Producer Price Index: inputs to construction, year-over-year change

Note: Latest data as of March 2022. Source: Bureau of Labor Statistics, Producer Price Index, CBRE Strategic Investment Consulting, April 2022.

Source: U.S. Bureau of Labor Statistics, CBRE Strategic Investment Consulting April 2022.