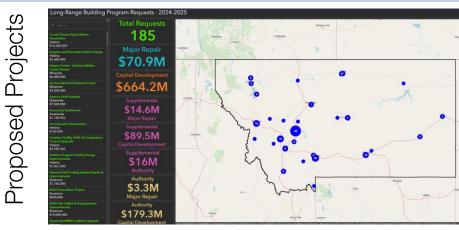

#### **INTERACTIVE MAPS & FCAs**

Interactive Project Mapping @ <u>architecture.mt.gov</u>

Facility Condition Assessments

ARCHITECTURE & ENGINEERING DIVISION

DEPARTMENT OF ADMINISTRATION | ARCHITECTURE & ENGINEERING DIVISION