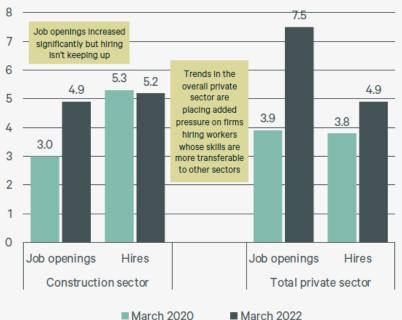

#### Labor Escalation

Construction job openings & new hires Job openings and hires, Oct. 2001-Oct. 2022, not seasonally adjusted 600,000 Job openings Oct. 2022: 377,000 change from Oct. 2021: -6% 500,000 400,000 300,000 200,000 New hires Oct. 2022: 341,000 100,000 change from Oct. 2021: -12% 0 2001 2004 2007 2010 2013 2016 2019 2022 FIGURE 25: Job opening and hiring rates, construction sector vs. total private employment

# of openings/hires per 100 jobs

#### March 2020

Note: Job opening and hiring rates are calculated by dividing the number of job openings (or hires) by the sum of employment plus job openings (or hires) then multiplying by 100. Source: Bureau of Labor Statistics, Job Openings and Labor Turnover Survey (JOLTS), April 2022.

DEPARTMENT OF 40.

Source: Source: Bureau of Labor Statistics, www.bls.gov/jlt, JOLTS