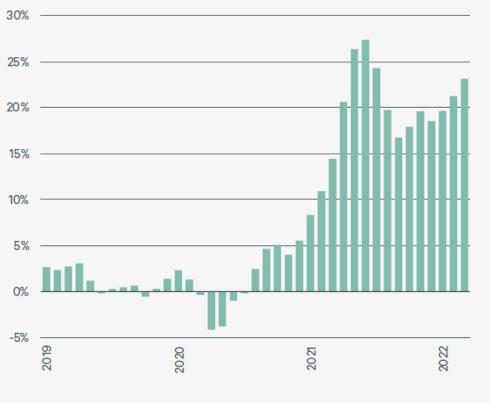

#### **Materials Escalation**

#### **FIGURE 37:** Price inflation for select construction commodities, March 2020-March 2022

FIGURE 35: Producer Price Index: inputs to construction, year-over-year change

Note: Latest data as of March 2022. Source: Bureau of Labor Statistics, Producer Price Index, CBRE Strategic Investment Consulting, April 2022.

Source: U.S. Bureau of Labor Statistics, CBRE Strategic Investment Consulting April 2022.