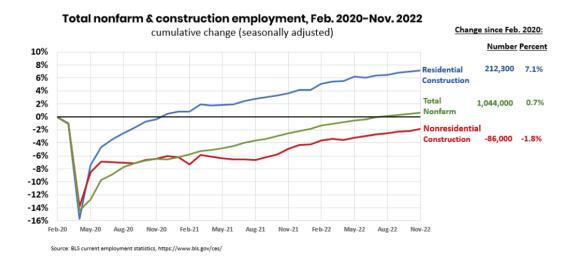

#### Labor Escalation

Construction job openings & new hires Job openings and hires, Oct. 2001-Oct. 2022, not seasonally adjusted 600,000 Job openings Oct. 2022: 377,000 change from Oct. 2021: -6% 500,000 400,000 300,000 200,000 New hires Oct. 2022: 341,000 100,000 change from Oct. 2021: -12% 0 2001 2004 2007 2010 2013 2016 2019 2022 FIGURE 25: Job opening and hiring rates, construction sector vs. total private employment

# of openings/hires per 100 jobs

#### March 2020

Note: Job opening and hiring rates are calculated by dividing the number of job openings (or hires) by the sum of employment plus job openings (or hires) then multiplying by 100. Source: Bureau of Labor Statistics, Job Openings and Labor Turnover Survey (JOLTS), April 2022.

DEPARTMENT OF 40.

Source: Source: Bureau of Labor Statistics, www.bls.gov/jlt, JOLTS