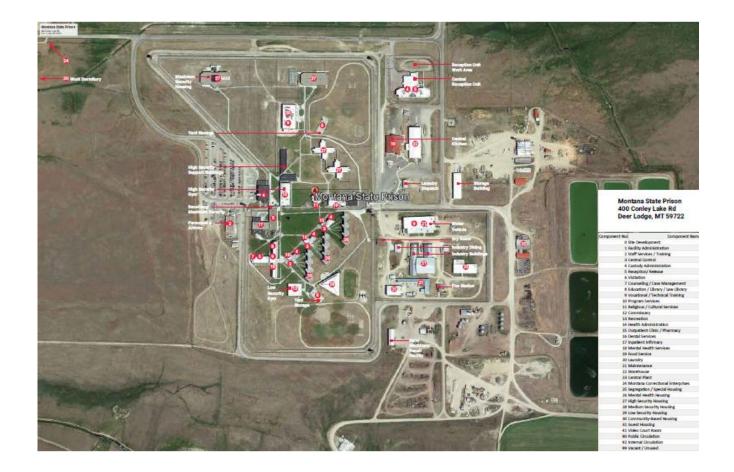

#### From A&E's Perspective, MSP for example:

## A "City"

- Roughly the same population as Deer Lodge
- 24-7-365, all services
- Owns/operates all the utilities, systems, and functions

HB 5 & the Department of Corrections' Project Proposals