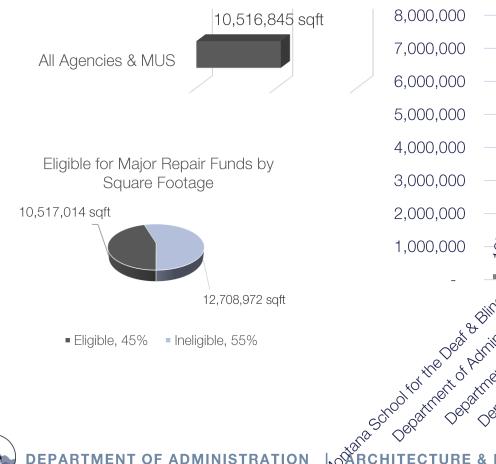

# **LRBP-Eligible Inventory for Major Repair \$**

Square Feet of LRBP-Eligible Buildings:

#### Sqft of LRBP-Eligible Buildings by Agency: