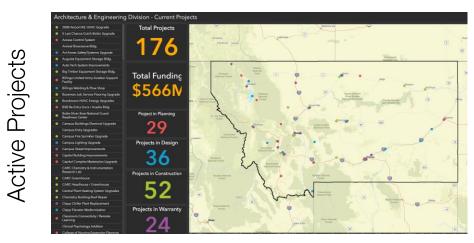

#### **INTERACTIVE MAPS & FCAs**

Interactive Project Mapping @ <u>architecture.mt.gov</u>

Facility Condition Assessments

ARCHITECTURE & ENGINEERING DIVISION

DEPARTMENT OF ADMINISTRATION | ARCHITECTURE & ENGINEERING DIVISION