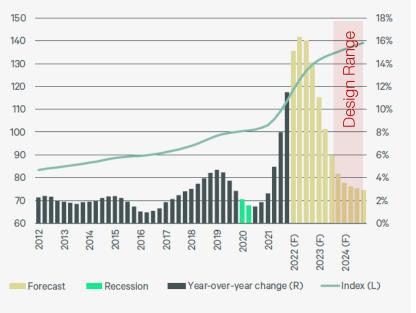

# But, the LRBP is strategically positioned

FIGURE 3: CBRE Construction Cost Index, recent trend and forecast scenarios

FIGURE 44: Historical CBRE Construction Cost Index performance, baseline scenario Index (Q4 2019=100)

Source: CBRE Econometric Advisors, CBRE Strategic Investment Consulting, April 2022.

Source: CBRE Econometric Advisors, CBRE Strategic Investment Consulting, April 2022.

Appropriating the Governor's proposed LRBP now successfully positions LRBP projects to take advantage forecasted improvements in construction pricing.