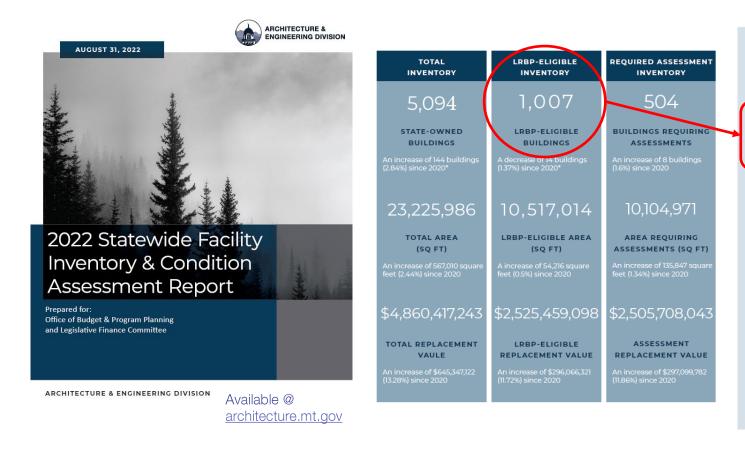

## **TOTAL STATEWIDE INVENTORY**

|                                      | ALL BUILDINGS |            | MAJOR REPAIR ACCOUNT FUNDING<br>LRBP-ELIGIBLE BUILDINGS |       |            | FACILITY ASSESSMENT<br>REQUIRED BUILDINGS > \$150,000 |       |            |                 |
|--------------------------------------|---------------|------------|---------------------------------------------------------|-------|------------|-------------------------------------------------------|-------|------------|-----------------|
| AGENCY                               | BLDGS         | AREA       | CRV                                                     | BLDGS | AREA       | CRV                                                   | BLDGS | AREA       | CRV             |
| Montana School for the Deaf & Blind  | 14            | 165,423    | \$26,175,778                                            | 14    | 165,243    | \$26,175,778                                          | 9     | 164,537    | \$26,152,692    |
| Department of Administration         | 52            | 1,231,431  | \$395,768,630                                           | 0     |            |                                                       | 0     |            |                 |
| Department of Agriculture            | 1             | 7,888      | \$658,180                                               | 1     | 7,888      | \$658,180                                             | 1     | 7,888      | \$658,180       |
| Department of Commerce               | 6             | 160,576    | <del>\$36,391,647</del>                                 | 0     |            |                                                       | 0     |            |                 |
| Department of Corrections            | 138           | 1,164,289  | \$247,246,806                                           | 94    | 930,716    | \$225,541,711                                         | 53    | 880,229    | \$223,592,811   |
| Department of Environmental Quality  | 55            | 372,972    | \$3,625,562                                             | Û     |            |                                                       | Ú     |            |                 |
| Department of Fish, Wildlife & Parks | 1,297         | 898,051    | \$98,455,898                                            | 0     |            |                                                       | 0     |            |                 |
| Department of Justice                | 83            | 286,557    | \$43,617,300                                            | 37    | 275,961    | \$39,141,525                                          | 28    | 263,721    | \$38,697,740    |
| Department of Labor & Industry       | 13            | 85,516     | \$12,650,047                                            | 0     |            |                                                       | 0     |            |                 |
| Department of Military Affairs       | 76            | 710,528    | \$137,202,444                                           | 50    | 626,432    | \$130,039,378                                         | 33    | 621,904    | \$129,828,151   |
| Department of Natural Resources      | 179           | 303,581    | \$39,843,399                                            | 148   | 246,395    | \$22,650,245                                          | 37    | 158,958    | \$18,949,475    |
| Department of Revenue                | 1             | 108,258    | \$8,674,248                                             | 0     |            |                                                       | 0     |            |                 |
| Department of Transportation         | 1,510         | 1,973,803  | \$247,734,468                                           | 0     |            |                                                       | 0     |            |                 |
| Montana Heritage Commission          | 253           | 193,888    | \$38,959,167                                            | 0     |            |                                                       | 0     |            |                 |
| Montana Historical Society           | 2             | 12,839     | \$6,940,564                                             | 0     |            |                                                       | 0     |            |                 |
| Office of Public Instruction         | 31            | 27,312     | \$757,411                                               | 31    | 27,312     | \$757,411                                             | 0     |            |                 |
| Public Health & Human Services       | 85            | 673,820    | \$148,734,583                                           | 65    | 453,941    | \$87,812,957                                          | 29    | 407,985    | \$85,732,426    |
| State Fund                           | 1             | 117,203    | \$35,576,757                                            | 0     |            |                                                       | 0     |            |                 |
| Montana State University             | 757           | 8,228,678  | \$1,836,377,241                                         | 413   | 4,310,282  | \$1,082,020,800                                       | 210   | 4,168,071  | \$1,074,204,311 |
| University of Montana                | 540           | 6,503,373  | \$1,495,027,111                                         | 154   | 3,472,664  | \$910,661,113                                         | 104   | 3,431,678  | \$907,892,256   |
| TOTALS:                              | 5,094         | 23,225,986 | \$4,860,417,243                                         | 1007  | 10,516,834 | \$2,525,459,098                                       | 504   | 10,104,971 | \$2,505,708,043 |

### **TOTAL STATEWIDE INVENTORY**

|                                      | ALL BUILDINGS |            |                 | MAJOR REPAIR ACCOUNT FUNDING<br>LRBP-ELIGIBLE BUILDINGS |            |                 | FACILITY ASSESSMENT<br>REQUIRED BUILDINGS > \$150,000 |            |                 |
|--------------------------------------|---------------|------------|-----------------|---------------------------------------------------------|------------|-----------------|-------------------------------------------------------|------------|-----------------|
| AGENCY                               | BLDGS         | AREA       | CRV             | BLDGS                                                   | AREA       | CRV             | BLDGS                                                 | AREA       | CRV             |
| Montana School for the Deaf & Blind  | 14            | 165,423    | \$26,175,778    | 14                                                      | 165,243    | \$26,175,778    | 9                                                     | 164,537    | \$26,152,692    |
| Department of Administration         | 52            | 1,231,431  | \$395,768,630   | 0                                                       |            |                 | 0                                                     |            |                 |
| Department of Agriculture            | 1             | 7,888      | \$658,180       | 1                                                       | 7,888      | \$658,180       | 1                                                     | 7,888      | \$658,180       |
| Department of Commerce               | 6             | 160,576    | \$36,391,647    | 0                                                       |            |                 | 0                                                     |            |                 |
| Department of Corrections            | 138           | 1,164,289  | \$247,246,806   | 94                                                      | 930,716    | \$225,541,711   | 53                                                    | 880,229    | \$223,592,811   |
| Department of Environmental Quality  | 55            | 372,972    | \$3,625,562     | 0                                                       |            |                 | 0                                                     |            |                 |
| Department of Fish, Wildlife & Parks | 1,297         | 898,051    | \$98,455,898    | 0                                                       |            |                 | 0                                                     |            |                 |
| Department of Justice                | 83            | 286,557    | \$43,617,300    | 37                                                      | 275,961    | \$39,141,525    | 28                                                    | 263,721    | \$38,697,740    |
| Department of Labor & Industry       | 13            | 85,516     | \$12,650,047    | 0                                                       |            |                 | 0                                                     |            |                 |
| Department of Military Affairs       | 76            | 710,528    | \$137,202,444   | 50                                                      | 626,432    | \$130,039,378   | 33                                                    | 621,904    | \$129,828,151   |
| Department of Natural Resources      | 179           | 303,581    | \$39,843,399    | 148                                                     | 246,395    | \$22,650,245    | 37                                                    | 158,958    | \$18,949,475    |
| Department of Revenue                | 1             | 108,258    | \$8,674,248     | 0                                                       |            |                 | 0                                                     |            |                 |
| Department of Transportation         | 1,510         | 1,973,803  | \$247,734,468   | 0                                                       |            |                 | 0                                                     |            |                 |
| Montana Heritage Commission          | 253           | 193,888    | \$38,959,167    | 0                                                       |            |                 | 0                                                     |            |                 |
| Montana Historical Society           | 2             | 12,839     | \$6,940,564     | 0                                                       |            |                 | 0                                                     |            |                 |
| Office of Public Instruction         | 31            | 27,312     | \$757,411       | 31                                                      | 27,312     | \$757,411       | 0                                                     |            |                 |
| Public Health & Human Services       | 85            | 673,820    | \$148,734,583   | 65                                                      | 453,941    | \$87,812,957    | 29                                                    | 407,985    | \$85,732,426    |
| State Fund                           | 1             | 117,203    | \$35,576,757    | 0                                                       |            |                 | 0                                                     |            |                 |
| Montana State University             | 757           | 8,228,678  | \$1,836,377,241 | 413                                                     | 4,310,282  | \$1,082,020,800 | 210                                                   | 4,168,071  | \$1,074,204,311 |
| University of Montana                | 540           | 6,503,373  | \$1,495,027,111 | 154                                                     | 3,472,664  | \$910,661,113   | 104                                                   | 3,431,678  | \$907,892,25    |
| TOTALS:                              | 5,094         | 23,225,986 | \$4,860,417,243 | 1007                                                    | 10,516,834 | \$2,525,459,098 | 504                                                   | 10,104,971 | \$2,505,708,043 |