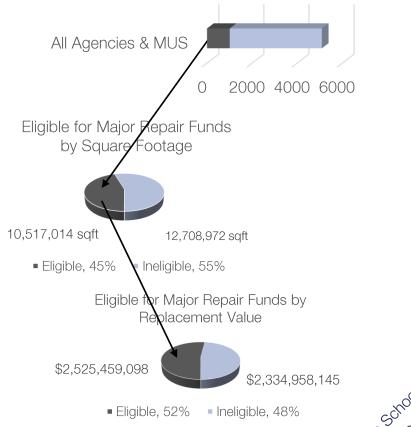

# **LRBP-Eligible Inventory for Major Repair \$**

| CRV of LRBP-Eligible<br>Buildings:                                                   | CRV of LRBP-Eligible Buildings by Agency:<br>\$2,500,000,000                                                                                                                                                                                                                                                                                                                                                                                                                                                                                                                                                                                                                                                                                                                                                                                                                                                                                                                                                                                                                                                                                                                                                                                                                                                                                                                                                                                                                                                                                                                                                                                                                                                                                                                                                                                                                                                                                                                                                                                                                                                                                                                                                                                                                                                                                                                                                                                                                                                                                                                                                         |              |
|--------------------------------------------------------------------------------------|----------------------------------------------------------------------------------------------------------------------------------------------------------------------------------------------------------------------------------------------------------------------------------------------------------------------------------------------------------------------------------------------------------------------------------------------------------------------------------------------------------------------------------------------------------------------------------------------------------------------------------------------------------------------------------------------------------------------------------------------------------------------------------------------------------------------------------------------------------------------------------------------------------------------------------------------------------------------------------------------------------------------------------------------------------------------------------------------------------------------------------------------------------------------------------------------------------------------------------------------------------------------------------------------------------------------------------------------------------------------------------------------------------------------------------------------------------------------------------------------------------------------------------------------------------------------------------------------------------------------------------------------------------------------------------------------------------------------------------------------------------------------------------------------------------------------------------------------------------------------------------------------------------------------------------------------------------------------------------------------------------------------------------------------------------------------------------------------------------------------------------------------------------------------------------------------------------------------------------------------------------------------------------------------------------------------------------------------------------------------------------------------------------------------------------------------------------------------------------------------------------------------------------------------------------------------------------------------------------------------|--------------|
| \$2,525,459,098<br>All Agencies & MUS                                                | \$2,000,000,000                                                                                                                                                                                                                                                                                                                                                                                                                                                                                                                                                                                                                                                                                                                                                                                                                                                                                                                                                                                                                                                                                                                                                                                                                                                                                                                                                                                                                                                                                                                                                                                                                                                                                                                                                                                                                                                                                                                                                                                                                                                                                                                                                                                                                                                                                                                                                                                                                                                                                                                                                                                                      | ,992,681,913 |
|                                                                                      | \$1,500,000,000                                                                                                                                                                                                                                                                                                                                                                                                                                                                                                                                                                                                                                                                                                                                                                                                                                                                                                                                                                                                                                                                                                                                                                                                                                                                                                                                                                                                                                                                                                                                                                                                                                                                                                                                                                                                                                                                                                                                                                                                                                                                                                                                                                                                                                                                                                                                                                                                                                                                                                                                                                                                      |              |
| Eligible for Major Repair<br>Funds by Replacement Value<br>\$2,525,459,098           | \$25,541,711<br>\$26,175,778<br>\$658,180<br>\$225,541,711<br>\$22,650,245<br>\$39,141,525<br>\$39,141,525<br>\$39,141,525<br>\$39,141,525<br>\$39,141,525<br>\$39,141,525<br>\$39,141,525<br>\$39,141,525<br>\$39,141,525<br>\$39,141,525<br>\$39,141,525<br>\$39,141,525<br>\$39,141,525<br>\$39,141,525<br>\$33,141,525<br>\$33,141,525<br>\$33,141,525<br>\$33,141,525<br>\$33,141,525<br>\$33,141,525<br>\$33,141,525<br>\$33,141,525<br>\$33,141,525<br>\$33,141,525<br>\$33,141,525<br>\$33,141,525<br>\$33,141,525<br>\$33,141,525<br>\$33,141,525<br>\$33,141,525<br>\$33,141,525<br>\$33,141,525<br>\$33,141,525<br>\$32,141,525<br>\$32,141,525<br>\$32,141,525<br>\$32,141,525<br>\$32,141,525<br>\$32,141,525<br>\$32,141,525<br>\$32,141,525<br>\$32,141,525<br>\$32,141,525<br>\$32,141,525<br>\$32,141,525<br>\$32,141,525<br>\$32,141,525<br>\$32,141,525<br>\$32,141,525<br>\$32,141,525<br>\$32,141,525<br>\$32,141,525<br>\$32,141,525<br>\$32,141,525<br>\$32,141,525<br>\$32,141,525<br>\$32,141,525<br>\$32,141,525<br>\$32,141,525<br>\$32,141,525<br>\$32,141,525<br>\$32,141,525<br>\$32,141,525<br>\$32,141,525<br>\$32,141,525<br>\$32,141,525<br>\$32,141,525<br>\$32,141,525<br>\$32,141,525<br>\$32,141,525<br>\$32,141,525<br>\$32,141,525<br>\$32,141,525<br>\$32,141,525<br>\$32,141,525<br>\$32,141,525<br>\$32,141,525<br>\$32,141,525<br>\$32,141,525<br>\$32,141,525<br>\$32,141,525<br>\$32,141,525<br>\$32,141,525<br>\$32,141,525<br>\$32,141,525<br>\$32,141,525<br>\$32,141,525<br>\$32,141,525<br>\$32,141,555<br>\$32,141,555<br>\$32,141,555<br>\$32,141,555<br>\$32,141,555<br>\$32,141,555<br>\$32,141,555<br>\$32,141,555<br>\$32,141,555<br>\$32,141,555<br>\$32,141,555<br>\$32,141,555<br>\$32,141,555<br>\$32,141,555<br>\$32,141,555<br>\$32,141,555<br>\$32,141,555<br>\$32,141,555<br>\$32,141,555<br>\$32,1455<br>\$32,1455<br>\$32,1455<br>\$32,1455<br>\$32,1455<br>\$32,1455<br>\$32,1455<br>\$32,1455<br>\$32,1455<br>\$32,1455<br>\$32,1455<br>\$32,1455<br>\$32,1455<br>\$32,1455<br>\$32,1455<br>\$32,1455<br>\$32,1455<br>\$32,1455<br>\$32,1455<br>\$32,1455<br>\$32,1455<br>\$32,1455<br>\$32,1455<br>\$32,1455<br>\$32,1455<br>\$32,1455<br>\$32,1455<br>\$32,1455<br>\$32,1455<br>\$32,1455<br>\$32,1455<br>\$32,1455<br>\$32,1455<br>\$32,1455<br>\$32,1455<br>\$32,1455<br>\$32,1455<br>\$32,1455<br>\$32,1455<br>\$32,1455<br>\$32,1455<br>\$32,1455<br>\$32,1455<br>\$32,1455<br>\$32,1455<br>\$32,1455<br>\$32,1455<br>\$32,14555<br>\$32,14555<br>\$32,14555<br>\$32,145555<br>\$32,145555<br>\$32,14555555555555555555555555555555555555 |              |
| \$2,334,958,145<br>• Eligible, 52% • Ineligible, 48%<br>DEPARTMENT OF ADMINISTRATION | \$0<br>\$0<br>\$0<br>\$0<br>\$0<br>\$0<br>\$0<br>\$0<br>\$0<br>\$0<br>\$0<br>\$0<br>\$0<br>\$                                                                                                                                                                                                                                                                                                                                                                                                                                                                                                                                                                                                                                                                                                                                                                                                                                                                                                                                                                                                                                                                                                                                                                                                                                                                                                                                                                                                                                                                                                                                                                                                                                                                                                                                                                                                                                                                                                                                                                                                                                                                                                                                                                                                                                                                                                                                                                                                                                                                                                                        | erund setern |