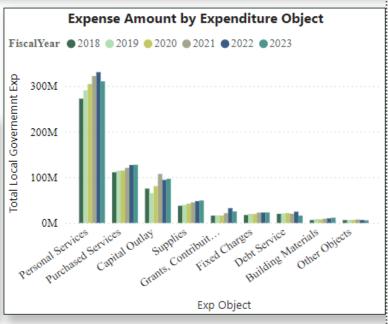

# EXPENDITURE & EXPENDITURE OBJECT LEVELS

#### The 12 expense categories include:

General Government Social & Economic Services Debt Service

Public Safety Culture & Recreation Internal Services

Public Works Housing & Community Development Miscellaneous

#### The 9 expenditure object categories include:

| Personal Services  | Building Materials | Grants, Contributions, Indemnities & Other |
|--------------------|--------------------|--------------------------------------------|
| Supplies           | Fixed Charges      | Other Objects                              |
| Purchased Services | Debt Service       | Capital Outlay                             |