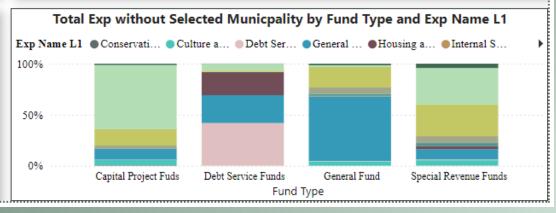

| Per Capita Expenses for Selected Municipality |        |        |        |        |        |        |  |
|-----------------------------------------------|--------|--------|--------|--------|--------|--------|--|
| Exp Name L1                                   | 2018   | 2019   | 2020   | 2021   | 2022   | 2023   |  |
| □ Public Safety                               | 199.29 | 162.40 | 154.25 | 132.08 | 159.44 | 168.50 |  |
| Detention and Correction Services             | 76.19  | 80.26  | 77.46  | 74.46  | 89.39  | 98.44  |  |
| Law Enforcement Services                      | 115.59 | 72.63  | 68.95  | 50.25  | 61.70  | 61.1:  |  |
| Coroner Services                              | 3.07   | 3.65   | 2.61   | 2.86   | 3.13   | 2.99   |  |
| Civil Defense                                 | 1.65   | 1.79   | 2.26   | 1.76   | 1.56   | 1.76   |  |
| Public Safety                                 | 1.38   | 2.16   | 1.32   | 1.39   | 1.79   | 1.52   |  |
| Fire Protection and Control                   | 1.15   | 1.63   | 1.36   | 1.07   | 1.59   | 2.40   |  |
| Total                                         | 435.37 | 441.40 | 418.96 | 420.85 | 470.06 | 490.2  |  |

| Total Per Capita Exp                       | enses w                | ithout 9               | Selecte         | d Mun           | icipality       | y                 |
|--------------------------------------------|------------------------|------------------------|-----------------|-----------------|-----------------|-------------------|
| Exp Name L1                                | 2018                   | 2019                   | 2020            | 2021            | 2022            | 2023              |
| ⊕ Public Safety                            | 281.17                 | 268.54                 | 283.48          | 299.44          | 300.76          | 356.20            |
| Public Works                               | 218.46                 | 234.12                 | 262.93          | 278.04          | 288.27          | 357.96            |
| General Government                         | 235.61                 | 226.50                 | 240.81          | 267.17          | 255.03          | 326.84            |
| ⊕ Public Health                            | 60.16                  | 64.06                  | 72.18           | 97.50           | 78.85           | 82.26             |
| Culture and Recreation                     | 46.58                  | 57.16                  | 46.56           | 47.41           | 50.10           | 65.98             |
|                                            | 25.78                  | 26.60                  | 26.41           | 27.25           | 30.51           | 43.87             |
| Debt Service                               | 25.05                  | 26.06                  | 30.16           | 26.27           | 38.23           | 25.86             |
| Housing and Community Development<br>Total | 30 00<br><b>786.10</b> | 20 61<br><b>791.34</b> | 17.21<br>834.68 | 26 99<br>909.75 | 36 80<br>911.90 | 38 53<br>1,047.69 |