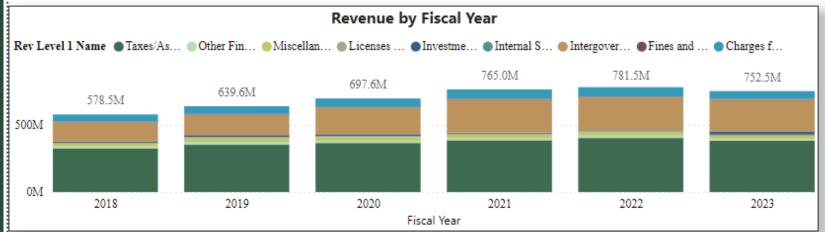

## REVENUE LEVELS

Revenue accounts include 8 different sources

Revenue sources are broken into further detail beyond these initial levels

## Revenues

CLEAR ALL SLICERS