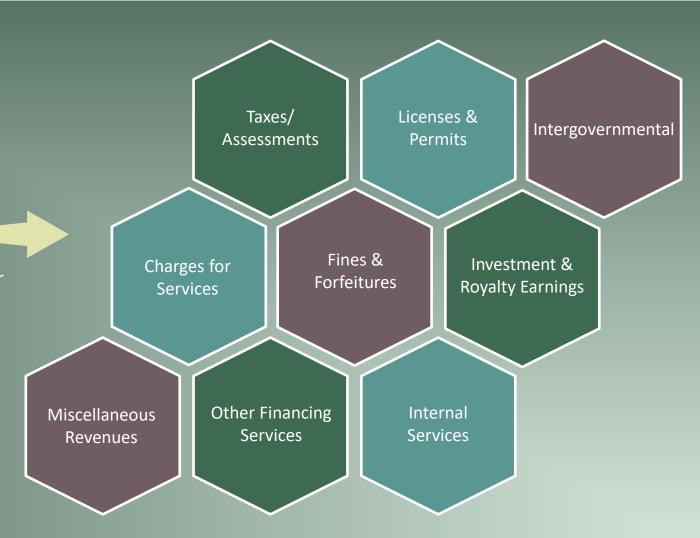

## REVENUE LEVELS

Revenue accounts include 8 different sources

Revenue sources are broken into further detail beyond these initial levels