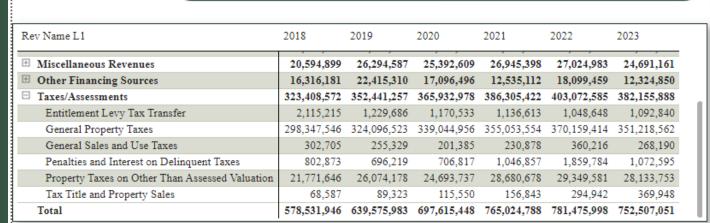

LEVELS

#### The 12 expense categories include:

General Government Social & Economic Services Debt Service

Public Safety Culture & Recreation Internal Services

Public Works Housing & Community Development Miscellaneous

Public Health Conservation of Natural Resources Other Financing Uses

#### The 9 expenditure object categories include:

| Personal Services  | Building Materials | Grants, Contributions, Indemnities & Other |
|--------------------|--------------------|--------------------------------------------|
| Supplies           | Fixed Charges      | Other Objects                              |
| Purchased Services | Debt Service       | Capital Outlay                             |

## Overview



## Revenues

CLEAR ALL SLICERS

# Local Government Dashboard

Municipality

A11





Big 7 vs Rural

Big 7

Rura1

FISCAL DIVISION

County or City

County

City/Town







## Expenditures



A11

## **DRAFT**



Big 7

Rura1

City/Town

County







## Comparison #1



### Local Government Dashboard













## Comparison #2



### Local Government Dashboard







| r Selecto      | ed Mun                                            | icipality                                                                        | 1                                                                                                                                                                                                                                                                                                 |