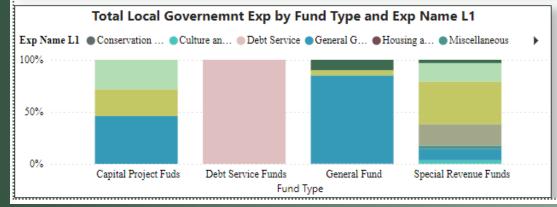

#### The 12 expense categories include:

General Government Social & Economic Services Debt Service

Public Safety Culture & Recreation Internal Services

Public Works Housing & Community Development Miscellaneous

Public Health Conservation of Natural Resources Other Financing Uses

## Expenditures

A11