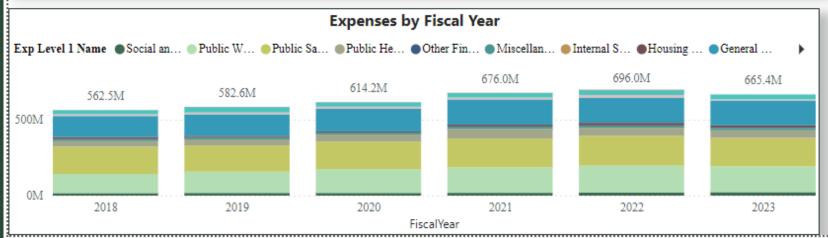

# EXPENDITURE & EXPENDITURE OBJECT LEVELS

#### The 12 expense categories include:

General Government Social & Economic Services Debt Service

Public Safety Culture & Recreation Internal Services

Public Works Housing & Community Development Miscellaneous

Public Health Conservation of Natural Resources Other Financing Uses

## Expenditures

A11