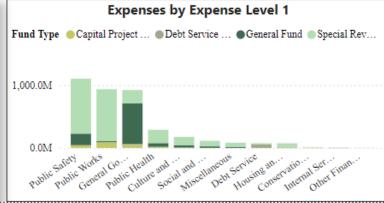

#### The 12 expense categories include:

General Government Social & Economic Services Debt Service

Public Safety Culture & Recreation Internal Services

Public Works Housing & Community Development Miscellaneous

Public Health Conservation of Natural Resources Other Financing Uses

Debt Service Funds

Capital Project Funds

Permanent Funds

Enterprise Funds

Internal Service Funds

Custodial Funds

The structure of the fund varies amongst these categories. Only certain funds are included when portraying historical figures.