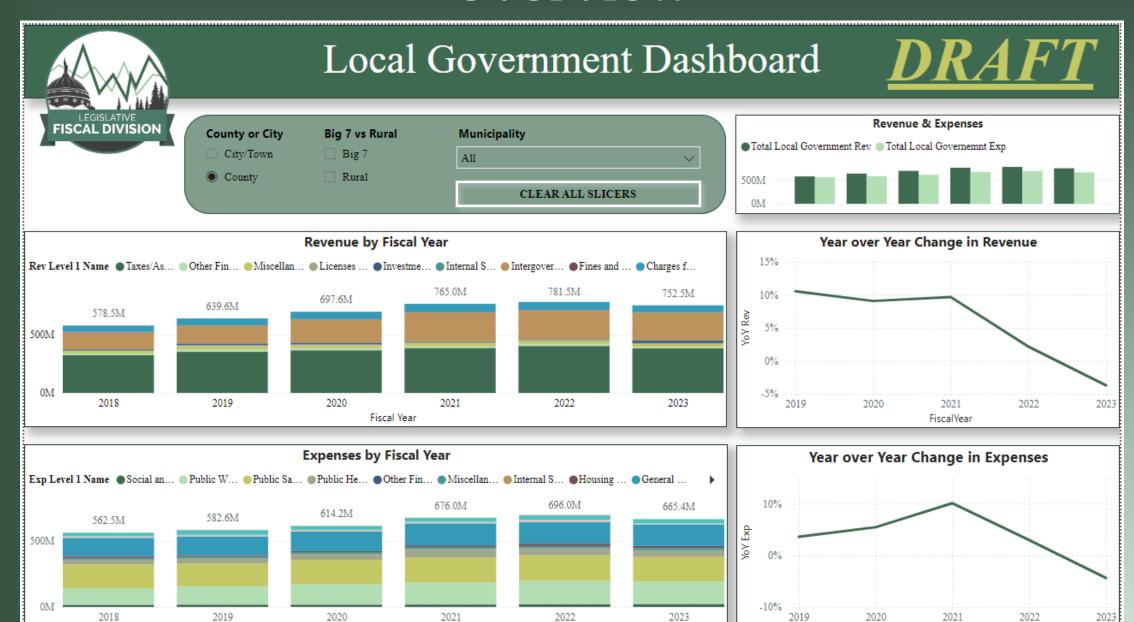

into further detail beyond these initial levels



# EXPENDITURE & EXPENDITURE OBJECT LEVELS

#### The 12 expense categories include:

General Government Social & Economic Services Debt Service

Public Safety Culture & Recreation Internal Services

Public Works Housing & Community Development Miscellaneous

Public Health Conservation of Natural Resources Other Financing Uses

#### The 9 expenditure object categories include:

| Personal Services  | Building Materials | Grants, Contributions, Indemnities & Other |
|--------------------|--------------------|--------------------------------------------|
| Supplies           | Fixed Charges      | Other Objects                              |
| Purchased Services | Debt Service       | Capital Outlay                             |

## Overview



## Revenues

CLEAR ALL SLICERS

# Local Government Dashboard

Municipality

A11





Big 7 vs Rural

Big 7

Rura1

FISCAL DIVISION

County or City

County

City/Town







## Expenditures



A11

## **DRAFT**



Big 7

Rura1

City/Town

County







## Comparison #1



### Local Government Dashboard













## Comparison #2



### Local Government Dashboard







| r Selecto      | ed Mun                                            | icipality                                                                        | 1