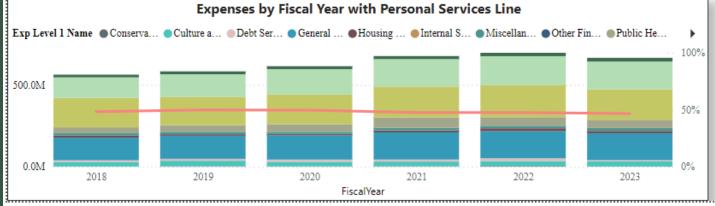

#### The 12 expense categories include:

General Government Social & Economic Services Debt Service

Public Safety Culture & Recreation Internal Services

Public Works Housing & Community Development Miscellaneous

Public Health Conservation of Natural Resources Other Financing Uses