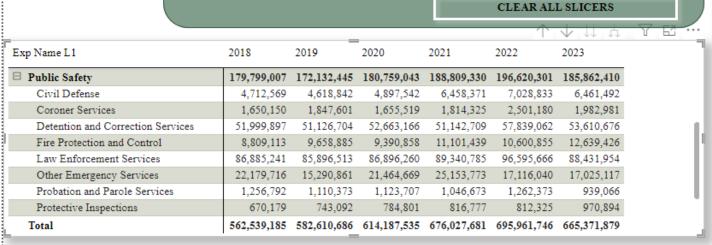

ure & Recreation Internal Services

Public Works Housing & Community Development Miscellaneous

Public Health Conservation of Natural Resources Other Financing Uses

#### The 9 expenditure object categories include:

| Personal Services  | Building Materials | Grants, Contributions, Indemnities & Other |
|--------------------|--------------------|--------------------------------------------|
| Supplies           | Fixed Charges      | Other Objects                              |
| Purchased Services | Debt Service       | Capital Outlay                             |

## Overview



## Revenues

CLEAR ALL SLICERS

# Local Government Dashboard

Municipality

A11





Big 7 vs Rural

Big 7

Rura1

FISCAL DIVISION

County or City

County

City/Town







## Expenditures



A11

## **DRAFT**



Big 7

Rura1

City/Town

County







## Comparison #1



### Local Government Dashboard













## Comparison #2



### Local Government Dashboard







| r Selecto      | ed Mun                                            | icipality                                                                        | 1                                                                                                                                                                                                                                                                                                 |