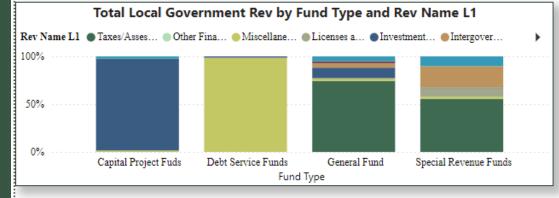

## REVENUE LEVELS

Revenue accounts include 8 different sources

Revenue sources are broken into further detail beyond these initial levels

## Revenues

CLEAR ALL SLICERS