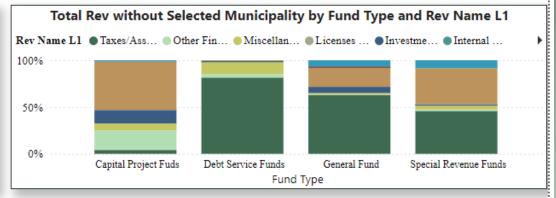

### Local Government Dashboard

| r Selecto      | ed Mun                                            | icipality                                                                        | 1                                                                                                                                                                                                                                                                                                 |                                                                                                                                                                                                                                                 |
|----------------|---------------------------------------------------|----------------------------------------------------------------------------------|---------------------------------------------------------------------------------------------------------------------------------------------------------------------------------------------------------------------------------------------------------------------------------------------------|-------------------------------------------------------------------------------------------------------------------------------------------------------------------------------------------------------------------------------------------------|
| 2018           | 2019                                              | 2020                                                                             | 2021                                                                                                                                                                                                                                                                                              | 2022                                                                                                                                                                                                                                            |
| 259.12         | 340.21                                            | 303.98                                                                           | 317.69                                                                                                                                                                                                                                                                                            | 32:                                                                                                                                                                                                                                             |
| 258.39         | 339.59                                            | 303.54                                                                           | 317.18                                                                                                                                                                                                                                                                                            | 32:                                                                                                                                                                                                                                             |
| 0.47           | 0.42                                              | 0.34                                                                             | 0.42                                                                                                                                                                                                                                                                                              | - 1                                                                                                                                                                                                                                             |
|                |                                                   |                                                                                  |                                                                                                                                                                                                                                                                                                   | :                                                                                                                                                                                                                                               |
| 0.25           | 0.20                                              | 0.11                                                                             | 0.09                                                                                                                                                                                                                                                                                              | - (                                                                                                                                                                                                                                             |
| 61.23          | 2.28                                              | 1.85                                                                             | 1.42                                                                                                                                                                                                                                                                                              | 1                                                                                                                                                                                                                                               |
| 8 60<br>459.11 | 9 03<br>492.38                                    | 0 73<br>474.46                                                                   | 12 32<br>514.03                                                                                                                                                                                                                                                                                   | 49.                                                                                                                                                                                                                                             |
|                | 2018<br>259.12<br>258.39<br>0.47<br>0.25<br>61.23 | 2018 2019  259.12 340.21 258.39 339.59 0.47 0.42  0.25 0.20 61.23 2.28 8.60 8.03 | 2018         2019         2020           259.12         340.21         303.98           258.39         339.59         303.54           0.47         0.42         0.34           0.25         0.20         0.11           61.23         2.28         1.85           8.60         8.03         0.73 | 259.12     340.21     303.98     317.69       258.39     339.59     303.54     317.18       0.47     0.42     0.34     0.42       0.25     0.20     0.11     0.09       61.23     2.28     1.85     1.42       8 60     8 93     0.73     12.32 |

| Total Per Capita Revenue without Selected Municipality                                                                                                                                                                                                                                                                                                                                                                                                                                                                                                                                                                                                                                                                                                                                                                                                                                                                                                                                                                                                                                                                                                                                                                                                                                                                                                                                                                                                                                                                                                                                                                                                                                                                                                                                                                                                                                                                                                                                                                                                                                                                |        |        |        |          |          |          |  |  |
|-----------------------------------------------------------------------------------------------------------------------------------------------------------------------------------------------------------------------------------------------------------------------------------------------------------------------------------------------------------------------------------------------------------------------------------------------------------------------------------------------------------------------------------------------------------------------------------------------------------------------------------------------------------------------------------------------------------------------------------------------------------------------------------------------------------------------------------------------------------------------------------------------------------------------------------------------------------------------------------------------------------------------------------------------------------------------------------------------------------------------------------------------------------------------------------------------------------------------------------------------------------------------------------------------------------------------------------------------------------------------------------------------------------------------------------------------------------------------------------------------------------------------------------------------------------------------------------------------------------------------------------------------------------------------------------------------------------------------------------------------------------------------------------------------------------------------------------------------------------------------------------------------------------------------------------------------------------------------------------------------------------------------------------------------------------------------------------------------------------------------|--------|--------|--------|----------|----------|----------|--|--|
| Rev Name L1                                                                                                                                                                                                                                                                                                                                                                                                                                                                                                                                                                                                                                                                                                                                                                                                                                                                                                                                                                                                                                                                                                                                                                                                                                                                                                                                                                                                                                                                                                                                                                                                                                                                                                                                                                                                                                                                                                                                                                                                                                                                                                           | 2018   | 2019   | 2020   | 2021     | 2022     | 2023     |  |  |
| Taxes/Assessments     Taxes/Assessm | 536.44 | 547.51 | 576.39 | 598.36   | 616.90   | 736.94   |  |  |
| Other Financing Sources                                                                                                                                                                                                                                                                                                                                                                                                                                                                                                                                                                                                                                                                                                                                                                                                                                                                                                                                                                                                                                                                                                                                                                                                                                                                                                                                                                                                                                                                                                                                                                                                                                                                                                                                                                                                                                                                                                                                                                                                                                                                                               | 13.32  | 44.50  | 31.74  | 23.76    | 34.14    | 30.87    |  |  |
| Miscellaneous Revenues                                                                                                                                                                                                                                                                                                                                                                                                                                                                                                                                                                                                                                                                                                                                                                                                                                                                                                                                                                                                                                                                                                                                                                                                                                                                                                                                                                                                                                                                                                                                                                                                                                                                                                                                                                                                                                                                                                                                                                                                                                                                                                | 36.60  | 45.81  | 43.43  | 44.70    | 44.30    | 50.41    |  |  |
| ☐ Licenses and Permits                                                                                                                                                                                                                                                                                                                                                                                                                                                                                                                                                                                                                                                                                                                                                                                                                                                                                                                                                                                                                                                                                                                                                                                                                                                                                                                                                                                                                                                                                                                                                                                                                                                                                                                                                                                                                                                                                                                                                                                                                                                                                                | 4.76   | 4.86   | 4.90   | 5.59     | 5.24     | 5.40     |  |  |
|                                                                                                                                                                                                                                                                                                                                                                                                                                                                                                                                                                                                                                                                                                                                                                                                                                                                                                                                                                                                                                                                                                                                                                                                                                                                                                                                                                                                                                                                                                                                                                                                                                                                                                                                                                                                                                                                                                                                                                                                                                                                                                                       | 11.73  | 24.81  | 23.28  | 8.78     | 7.18     | 45.05    |  |  |
| ∃ Internal Services                                                                                                                                                                                                                                                                                                                                                                                                                                                                                                                                                                                                                                                                                                                                                                                                                                                                                                                                                                                                                                                                                                                                                                                                                                                                                                                                                                                                                                                                                                                                                                                                                                                                                                                                                                                                                                                                                                                                                                                                                                                                                                   | 2.21   | 2.20   | 2.37   | 8.29     | 4.88     | 9.41     |  |  |
| Intergovernmental Revenues                                                                                                                                                                                                                                                                                                                                                                                                                                                                                                                                                                                                                                                                                                                                                                                                                                                                                                                                                                                                                                                                                                                                                                                                                                                                                                                                                                                                                                                                                                                                                                                                                                                                                                                                                                                                                                                                                                                                                                                                                                                                                            | 263.28 | 267.80 | 342.47 | 422.75   | 417.55   | 498.02   |  |  |
| Total                                                                                                                                                                                                                                                                                                                                                                                                                                                                                                                                                                                                                                                                                                                                                                                                                                                                                                                                                                                                                                                                                                                                                                                                                                                                                                                                                                                                                                                                                                                                                                                                                                                                                                                                                                                                                                                                                                                                                                                                                                                                                                                 | 805.50 | 866.73 | 948.42 | 1,020.00 | 1,032.49 | 1,180.69 |  |  |